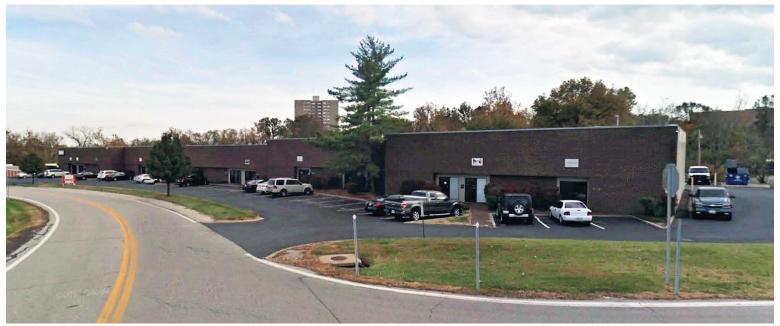

## **For Lease** 2,450± Sq. Ft. Office/Warehouse

## 4136 Seven Hills Dr. St. Louis, MO 63033

## Suite 4136: 2,450± Sq. Ft.

- Two Private Offices
- Reception
- 1 Loading Dock Door
- Fenced Rear Area
- 1/2 Mile North of I-270 & New Halls Ferry
- Adjacent to St. Louis County Public Works
- 16' Warehouse Ceilings
- Great Contractor Space
- Extremely Clean Multi-Tenant Building