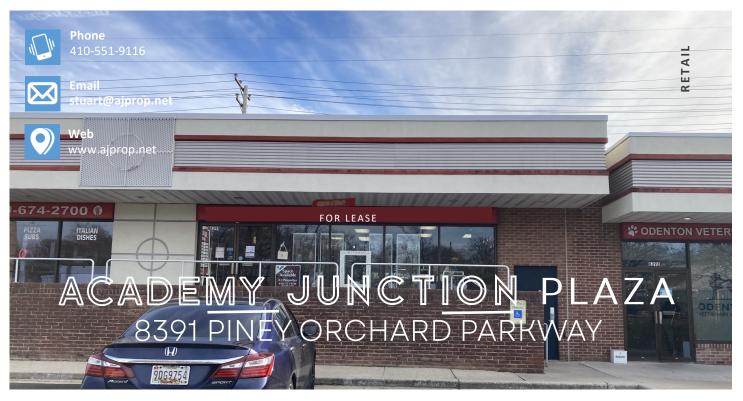

## ACADEMY JUNCTION PLAZA RETAIL STOREFRONTS

8391 Piney Orchard Parkway, Odenton, Maryland 21113

## PROPERTY HIGHLIGHTS

1,862 sq. ft.

\$30.00 sq. ft. NNN

Zoning: Town Center

Easy access to Route 32, Fort Meade

and the MARC train

At major intersection
Parking ratio 4:1
Adjacent to Walgreen's, regional library
and three minutes to MARC train.