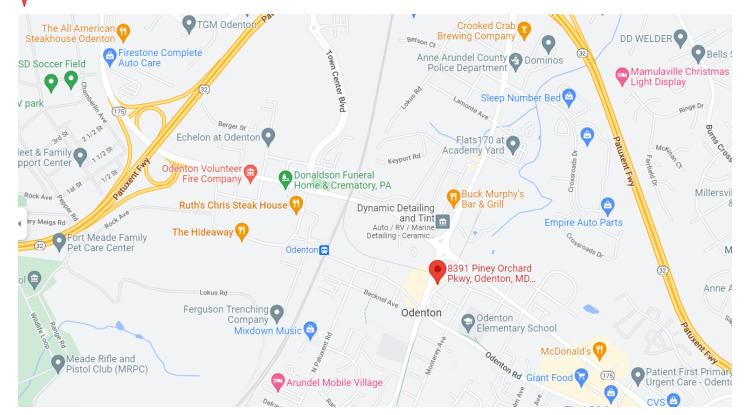

## ACADEMY JUNCTION PLAZA RETAIL STOREFRONTS

8391 Piney Orchard Parkway, Odenton, Maryland 21113