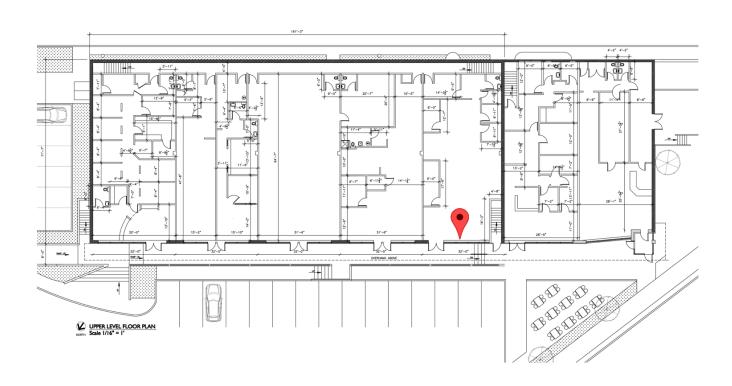

## PROPERTY HIGHLIGHTS

1,862 sq. ft.

\$30.00 sq. ft. NNN

Zoning: Town Center

Easy access to Route 32, Fort Meade

and the MARC train

At major intersection
Parking ratio 4:1
Adjacent to Walgreen's, regional library
and three minutes to MARC train.