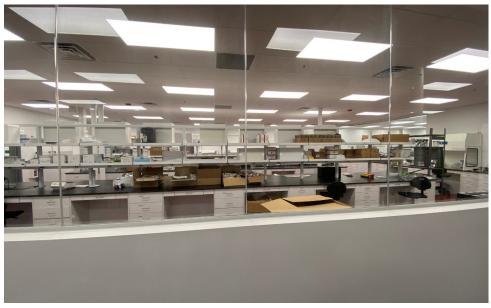

## **Property Features**

- Ste. 450: 3,416 SF @ \$6.75/SF NNN
- Ste. 300:14,533 SF @ a negotiable rate
- Ste. 375: 7,688 SF @ \$8.75/SF NNN
- Affordable flex space available in multi-tenant building
- The site has a large parking lot with adequate parking for the building
- Tenants may rent out the 2,253 SF multi-purpose room on an as needed basis
- Free dock access
- Zoned I-1
- NNN Charge (For-Profit Tenants) \$4.30/SF
- NNN Charge (Non-Profit Tenants) \$2.28/SF