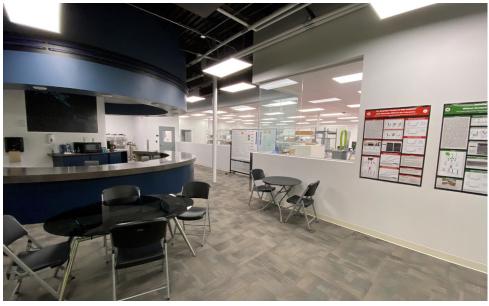

## **Property Features**

- Ste. 450: 3,416 SF @ \$6.75/SF NNN
- Ste. 300:14,533 SF @ a negotiable rate
- Ste. 375: 7,688 SF @ \$8.75/SF NNN
- Affordable flex space available in multi-tenant building
- The site has a large parking lot with adequate parking for the building
- Tenants may rent out the 2,253 SF multi-purpose room on an as needed basis
- Free dock access
- Zoned I-1
- NNN Charge (For-Profit Tenants) \$4.30/SF
- NNN Charge (Non-Profit Tenants) \$2.28/SF