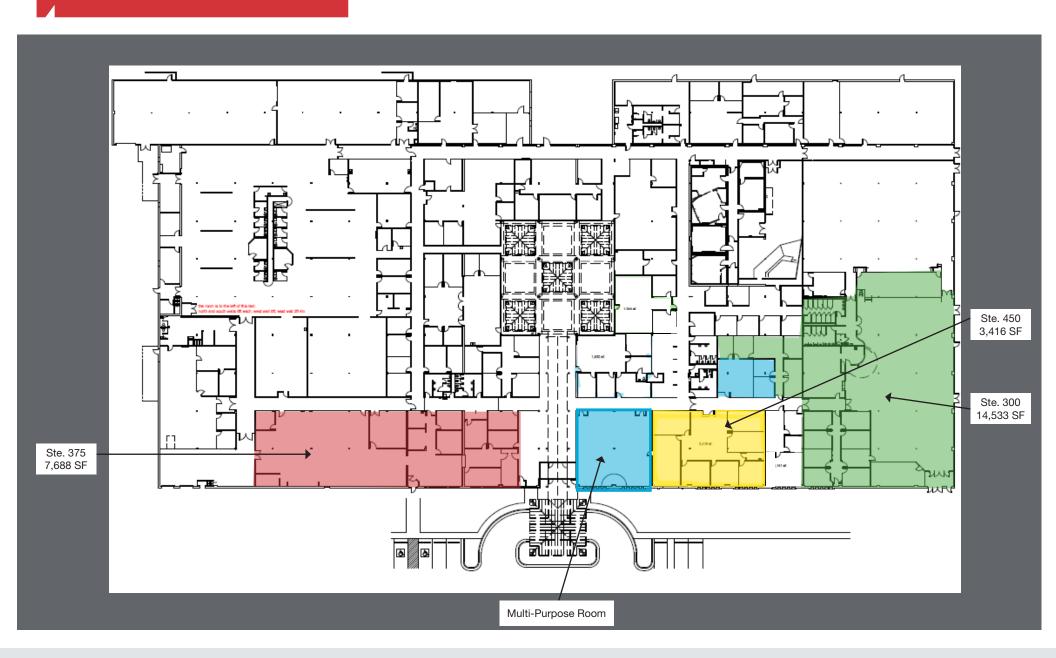

## Available Suites

## **Property Features**

- Ste. 450: 3,416 SF @ \$6.75/SF NNN
- Ste. 300:14,533 SF @ a negotiable rate
- Ste. 375: 7,688 SF @ \$8.75/SF NNN
- Affordable flex space available in multi-tenant building
- The site has a large parking lot with adequate parking for the building
- Tenants may rent out the 2,253 SF multi-purpose room on an as needed basis
- Free dock access
- Zoned I-1
- NNN Charge (For-Profit Tenants) \$4.30/SF
- NNN Charge (Non-Profit Tenants) \$2.28/SF