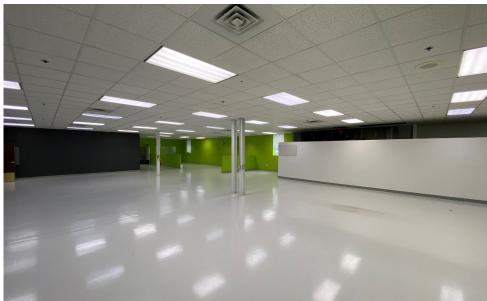

## **Property Features**

- Ste. 450: 3,416 SF @ \$6.75/SF NNN
- Ste. 300:14,533 SF @ a negotiable rate
- Ste. 375: 7,688 SF @ \$8.75/SF NNN
- Affordable flex space available in multi-tenant building
- The site has a large parking lot with adequate parking for the building
- Tenants may rent out the 2,253 SF multi-purpose room on an as needed basis
- Free dock access
- Zoned I-1
- NNN Charge (For-Profit Tenants) \$4.30/SF
- NNN Charge (Non-Profit Tenants) \$2.28/SF