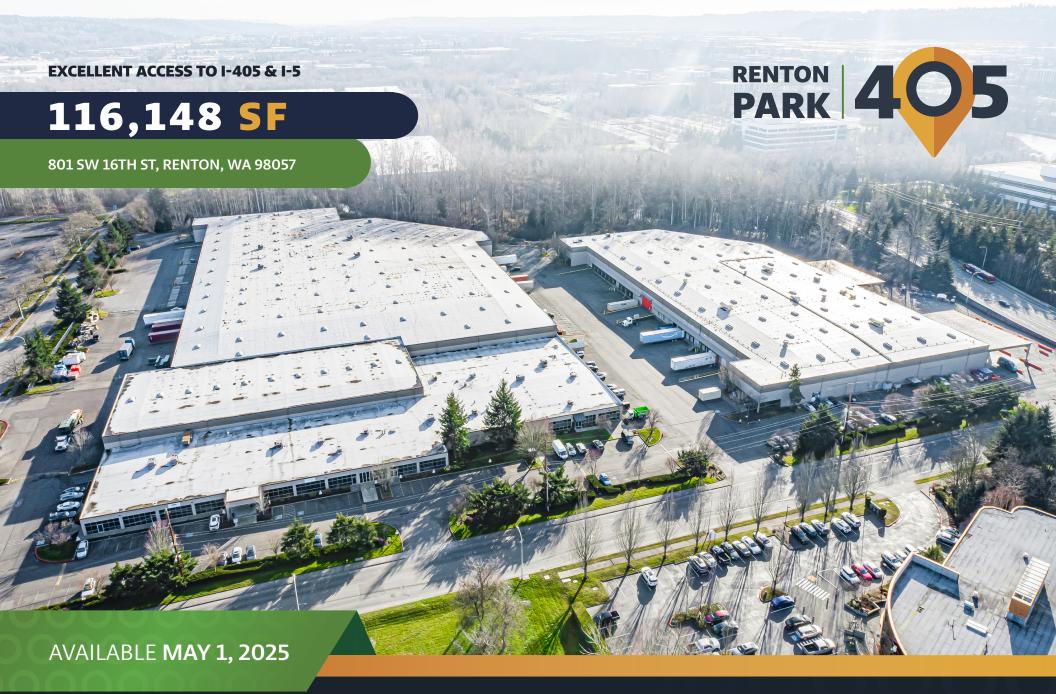

Casey Trees +1 206 856 4381 casey.trees@kbcadvisors.com



## **FLOOR PLAN**















| DRIVE TIME                                  | FORKLIFT<br>DRIVERS | WAREHOUSE<br>WORKERS | ASSEMBLERS & FABRICATORS |
|---------------------------------------------|---------------------|----------------------|--------------------------|
| 2023 RESIDENT<br>WORKERS                    | 3,229               | 27,027               | 6,285                    |
| 2018 - 2023 % CHANGE<br>IN RESIDENT WORKERS | 35%                 | 5%                   | -7%                      |
| 2023 NET COMMUTERS                          | 2,490               | 18,336               | 3,599                    |
| AVERAGE HOURLY EARNINGS                     | \$24.01             | \$22.97              | \$22.76