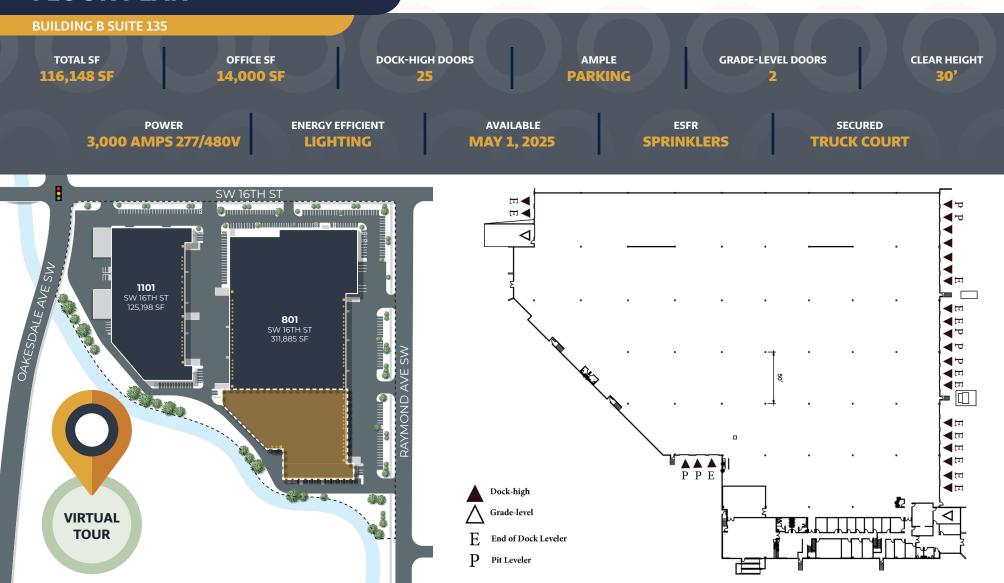

## **FLOOR PLAN**

| DRIVE TIME                                  | FORKLIFT<br>DRIVERS | WAREHOUSE<br>WORKERS | ASSEMBLERS & FABRICATORS |
|---------------------------------------------|---------------------|----------------------|--------------------------|
| 2023 RESIDENT<br>WORKERS                    | 3,229               | 27,027               | 6,285                    |
| 2018 - 2023 % CHANGE<br>IN RESIDENT WORKERS | 35%                 | 5%                   | -7%                      |
| 2023 NET COMMUTERS                          | 2,490               | 18,336               | 3,599                    |
| AVERAGE HOURLY EARNINGS                     | \$24.01             | \$22.97              | \$22.76                  |