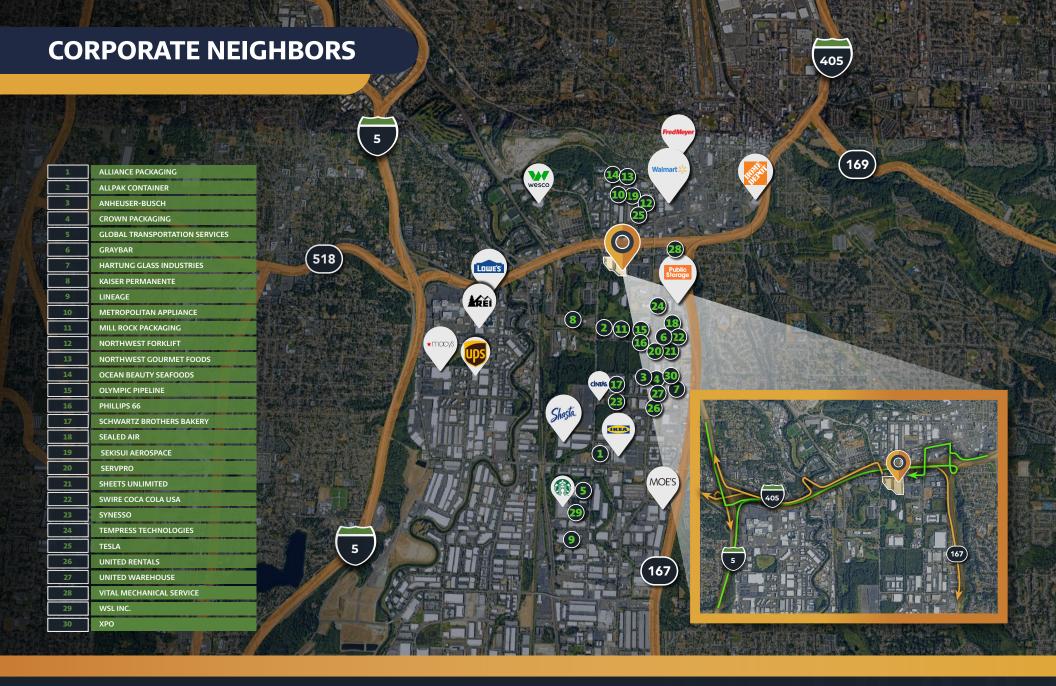

2023 TOTAL POPULATION

30 MINUTES **1,839,596** 

| <u>(1)</u> | PORT OF SEATTLE              | 11.5 MILES |
|------------|------------------------------|------------|
| •          | DOWNTOWN SEATTLE             | 12.5 MILES |
| ⊗          | SEATAC INTERNATIONAL AIRPORT | 4.3 MILES  |
| <u></u>    | PORT OF TACOMA               | 22.2 MILES |