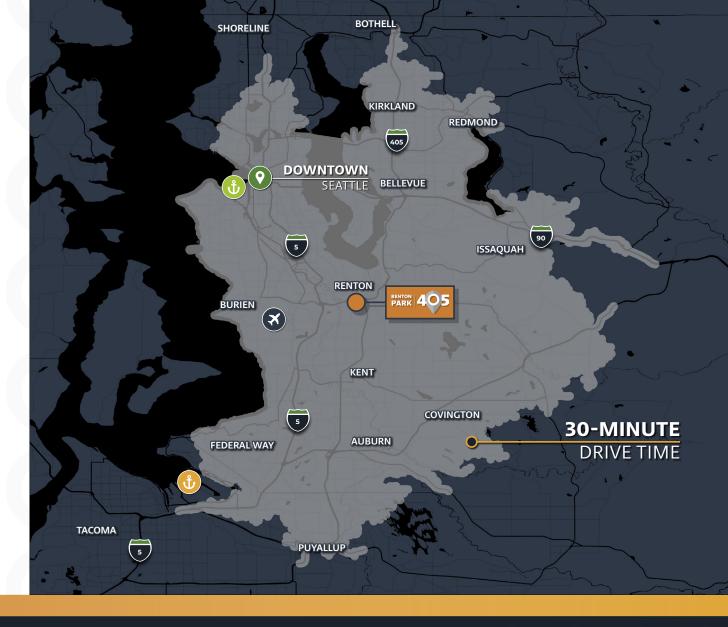

2023 TOTAL POPULATION

30 MINUTES **1,839,596** 

| <u>(1)</u> | PORT OF SEATTLE              | 11.5 MILES |
|------------|------------------------------|------------|
| •          | DOWNTOWN SEATTLE             | 12.5 MILES |
| ⊗          | SEATAC INTERNATIONAL AIRPORT | 4.3 MILES  |
| <u></u>    | PORT OF TACOMA               | 22.2 MILES |