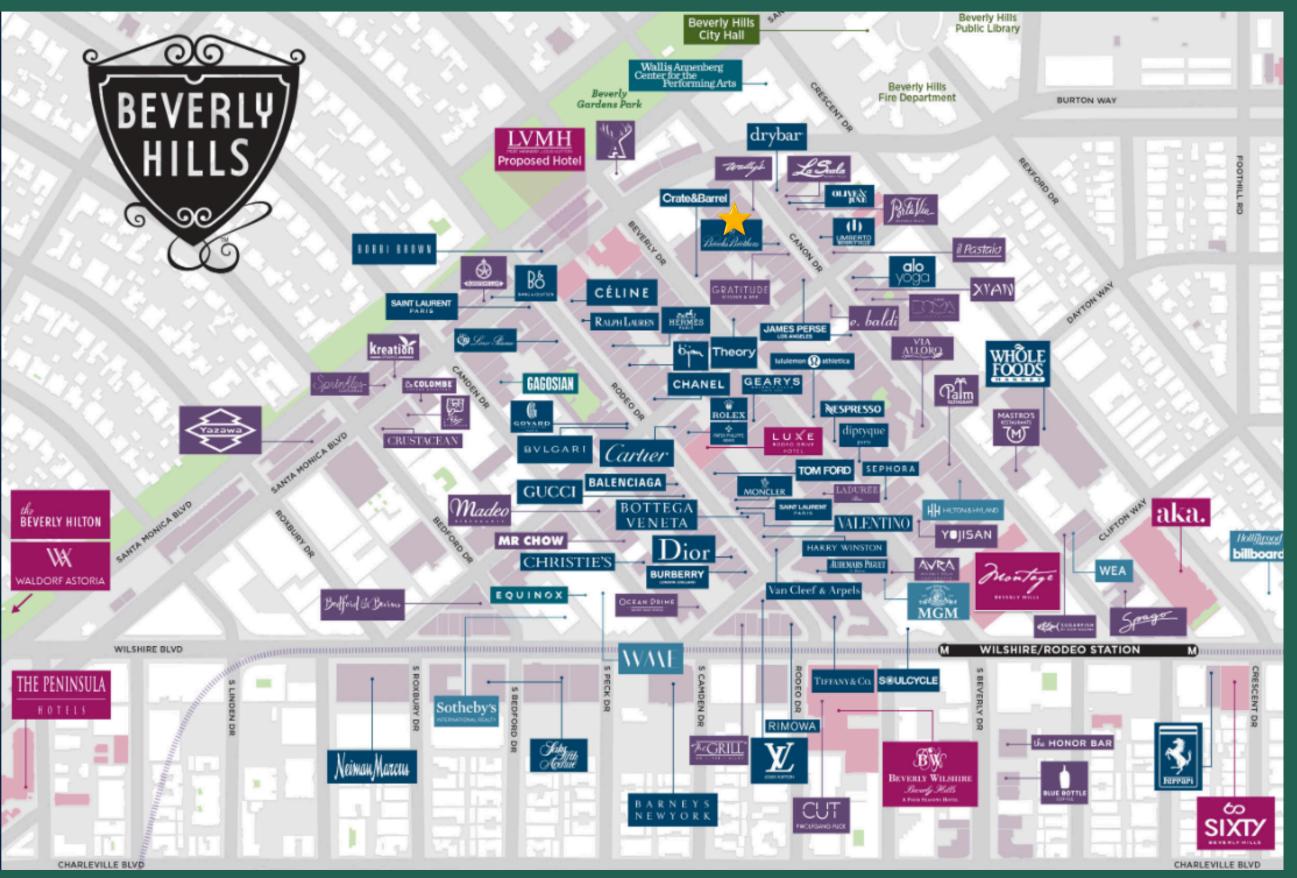

# Neighborhood

#### **NEIGHBORING TENANTS**

- 1.Wally's
- 2. Il Tramezzino
- 3. Edelweiss Chocolates
- 4. La Scala
- 5. The Bar Room
- 6. Porta Via
- 7. Euro Caffe
- 8. Negroni
- 9. E Baldi
- 10. Mulberry St Pizzeria
- 11. Erewhon
- 12. Il Pastaio
- 13. Village on Canon
- 14. The Penthouse at
- Mastro's
- 15. Spago
- 16. Whole Foods
- 17. Il Fornaio
- 18. Funke
- 19. Alfred Coffee
- 20. Nate'n Al's
- 21. Xi'an Beverly Hills
- 22. Caffe Roma
- 23. Via Alloro
- 24. Cantina Frida
- 25. Sugarfish
- 26. Sweet Beverly Cafe
- 27. Avra
- 28. Nusr-Et Steakhouse