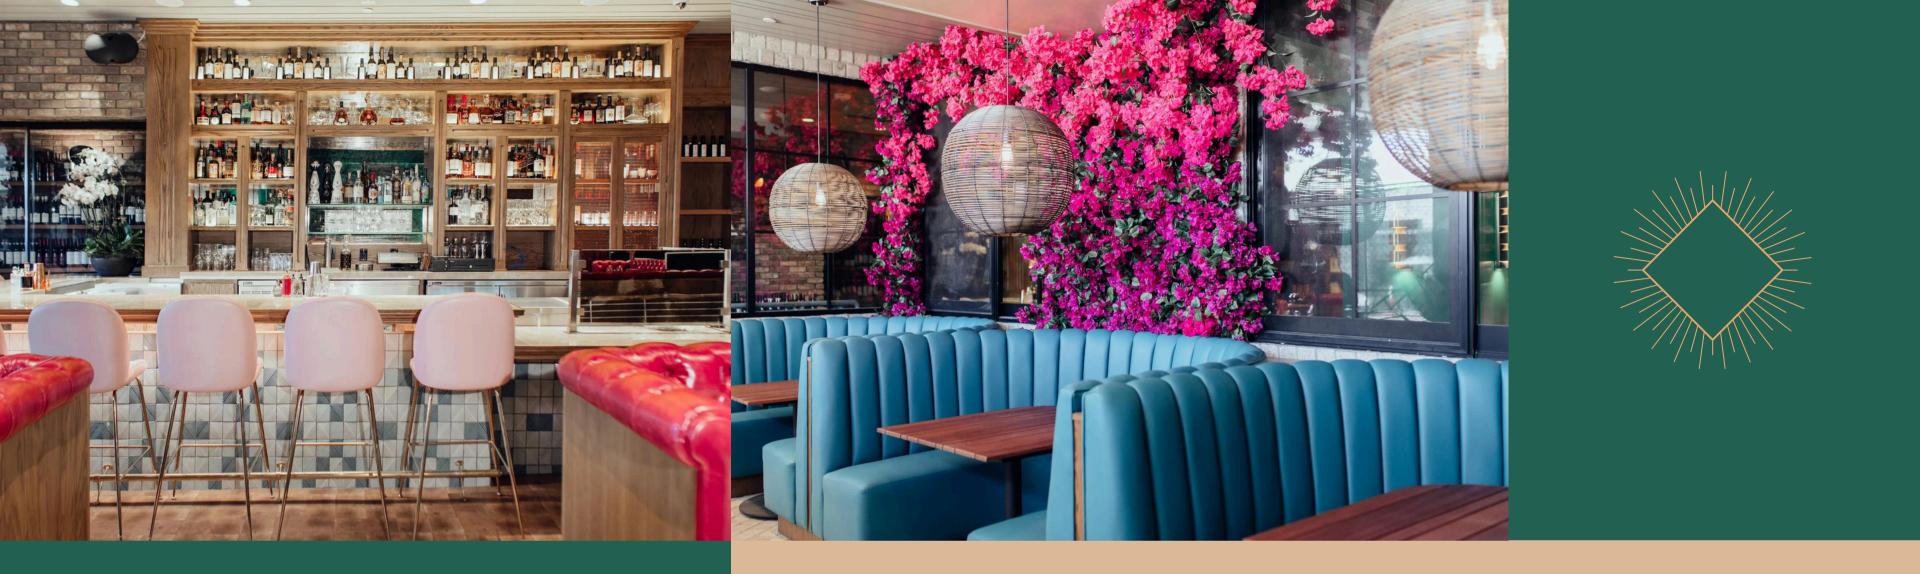

The restaurant's design exudes luxury and style, featuring a harmonious blend of classic and contemporary elements. The rich color palette, plush furnishings, and elegant chandeliers create a sophisticated ambiance. The frontage along Canon boasts an enclosed patio, while the interior offers 4,731 sf of space, complemented by an additional fully improved 1,409 sf back patio.

## Details

- Size: 4,731 sf with 1,409 sf back patio
- Rent: Please inquire with broker.
- NNN: \$1 psf
- Entitlements allow for full liquor with live entertainment.
- Furniture, fixtures and equipment: Please Inquire with broker.
- The location is a hub that attracts locals and tourists alike.
- Convenient 2 hour free city parking lot steps away.
- Incredible co-tenancy on N Canon Dr
- Next door to the high performing Wally's restaurant and steps from Chef Evan Funke restaurant and rooftop lounge.
- Other notable tenants on the street Include: Negroni's, Il Pastaio, Xi'an Beverly Hills, Caffe Roma, Mastro's, Sugarfish, the Maybourne Hotel, Spago and Nusr-Et Steakhouse.