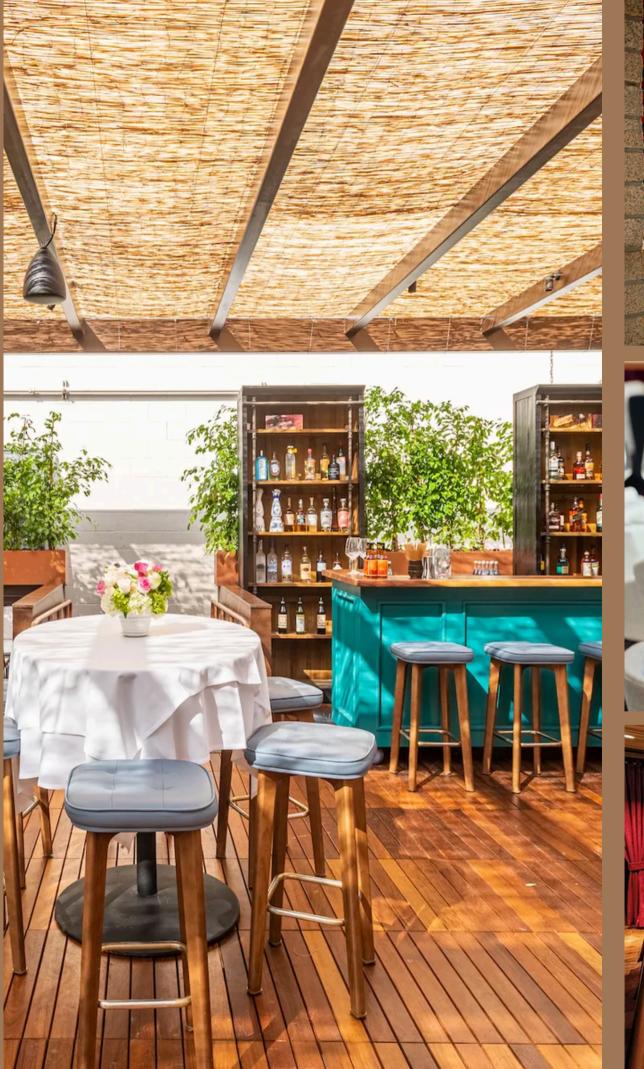

The restaurant's design exudes luxury and style, featuring a harmonious blend of classic and contemporary elements. The rich color palette, plush furnishings, and elegant chandeliers create a sophisticated ambiance. The frontage along Canon boasts an enclosed patio, while the interior offers 4,731 sf of space, complemented by an additional fully improved 1,409 sf back patio.

## Details

- Size: 4,731 sf with 1,409 sf back patio
- Rent: Please inquire with broker.
- NNN: \$1 psf
- Entitlements allow for full liquor with live entertainment.
- Furniture, fixtures and equipment: Please Inquire with broker.
- The location is a hub that attracts locals and tourists alike.
- Convenient 2 hour free city parking lot steps away.
- Incredible co-tenancy on N Canon Dr
- Next door to the high performing Wally's restaurant and steps from Chef Evan Funke restaurant and rooftop lounge.
- Other notable tenants on the street Include: Negroni's, Il Pastaio, Xi'an Beverly Hills, Caffe Roma, Mastro's, Sugarfish, the Maybourne Hotel, Spago and Nusr-Et Steakhouse.