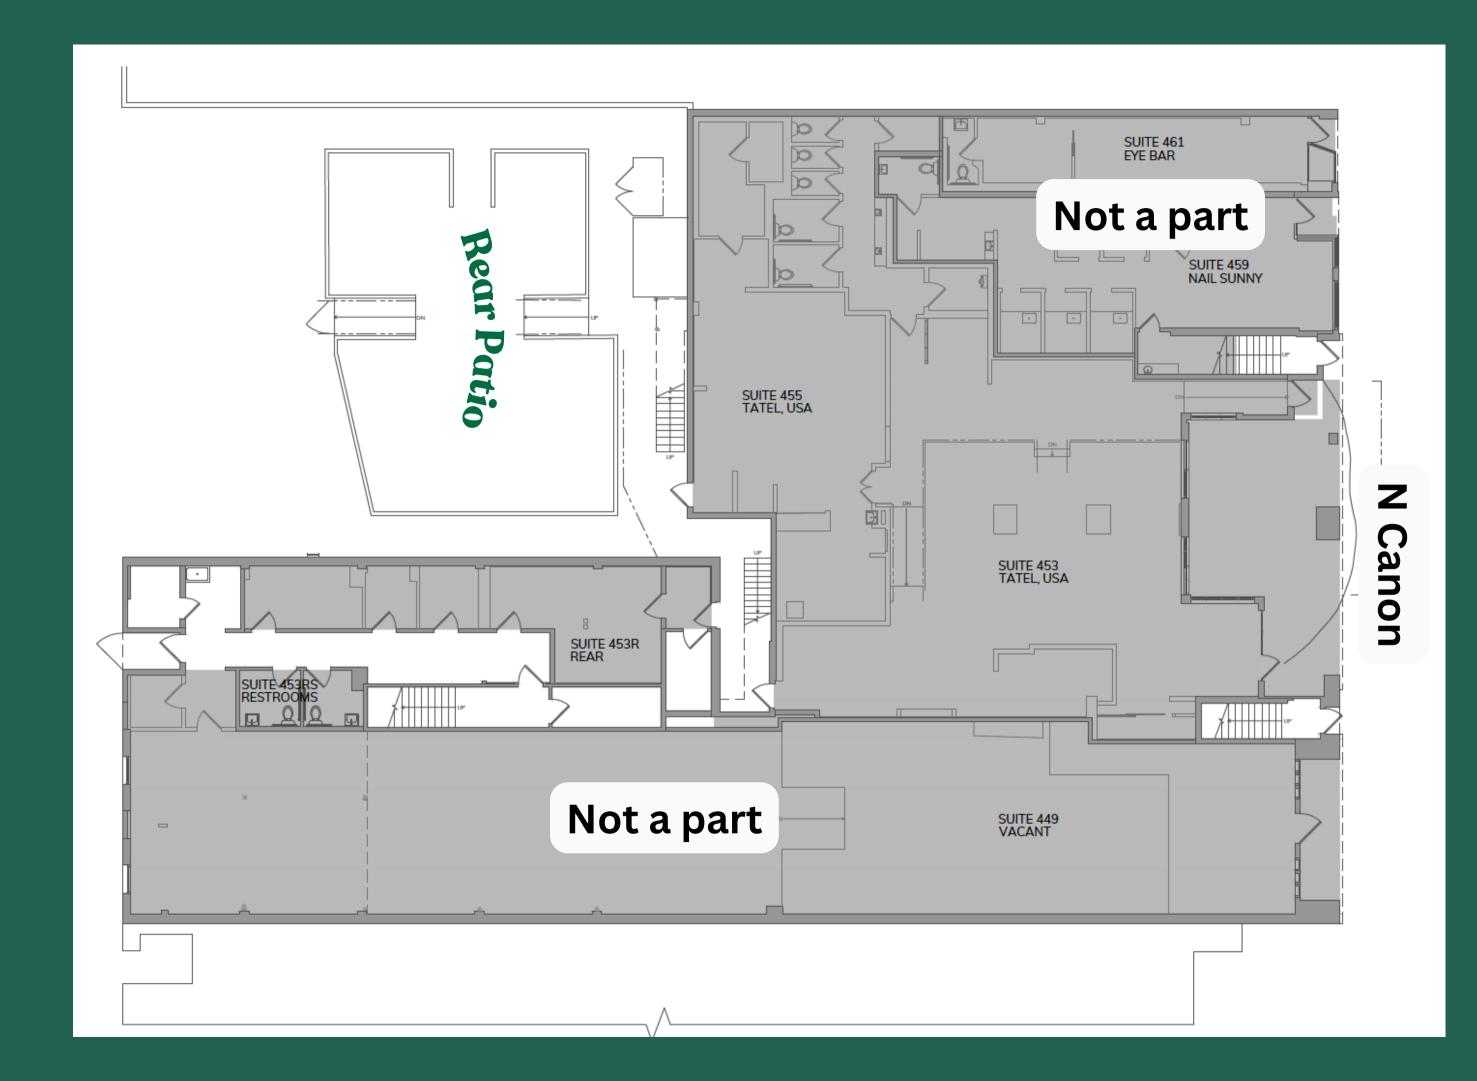

# Floorplan

## Interior:

Suite 455 & 453 + 453 R 4,731 sf

## Exterior:

Rear Patio 1,409 sf