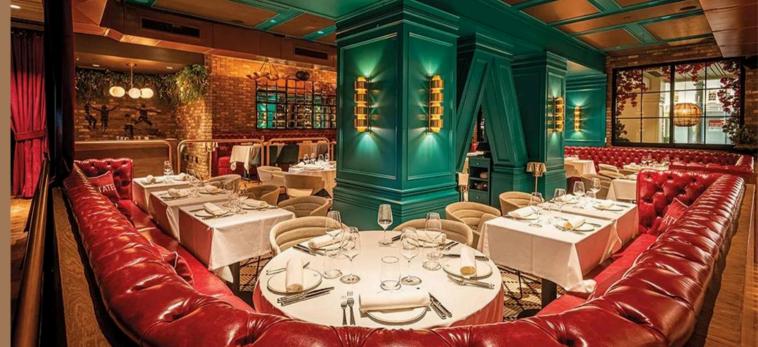

The restaurant's design exudes luxury and style, featuring a harmonious blend of classic and contemporary elements. The rich color palette, plush furnishings, and elegant chandeliers create a sophisticated ambiance. The frontage along Canon boasts an enclosed patio, while the interior offers 4,731 sf of space, complemented by an additional fully improved 1,409 sf back patio.

## Details

- Size: 4,731 sf with 1,409 sf back patio
- Rent: Please inquire with broker.
- NNN: \$1 psf
- Entitlements allow for full liquor with live entertainment.
- Furniture, fixtures and equipment: Please Inquire with broker.
- The location is a hub that attracts locals and tourists alike.
- Convenient 2 hour free city parking lot steps away.
- Incredible co-tenancy on N Canon Dr
- Next door to the high performing Wally's restaurant and steps from Chef Evan Funke restaurant and rooftop lounge.
- Other notable tenants on the street Include: Negroni's, Il Pastaio, Xi'an Beverly Hills, Caffe Roma, Mastro's, Sugarfish, the Maybourne Hotel, Spago and Nusr-Et Steakhouse.