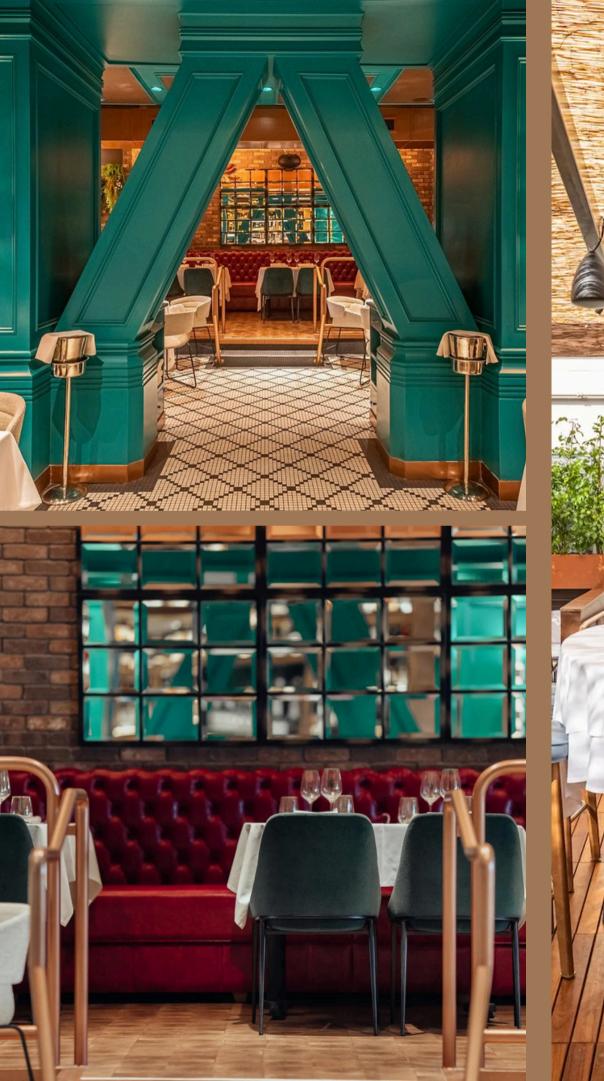

The restaurant's design exudes luxury and style, featuring a harmonious blend of classic and contemporary elements. The rich color palette, plush furnishings, and elegant chandeliers create a sophisticated ambiance. The frontage along Canon boasts an enclosed patio, while the interior offers 4,731 sf of space, complemented by an additional fully improved 1,409 sf back patio.

## Details

- Size: 4,731 sf with 1,409 sf back patio
- Rent: Please inquire with broker.
- NNN: \$1 psf
- Entitlements allow for full liquor with live entertainment.
- Furniture, fixtures and equipment: Please Inquire with broker.
- The location is a hub that attracts locals and tourists alike.
- Convenient 2 hour free city parking lot steps away.
- Incredible co-tenancy on N Canon Dr
- Next door to the high performing Wally's restaurant and steps from Chef Evan Funke restaurant and rooftop lounge.
- Other notable tenants on the street Include: Negroni's, Il Pastaio, Xi'an Beverly Hills, Caffe Roma, Mastro's, Sugarfish, the Maybourne Hotel, Spago and Nusr-Et Steakhouse.