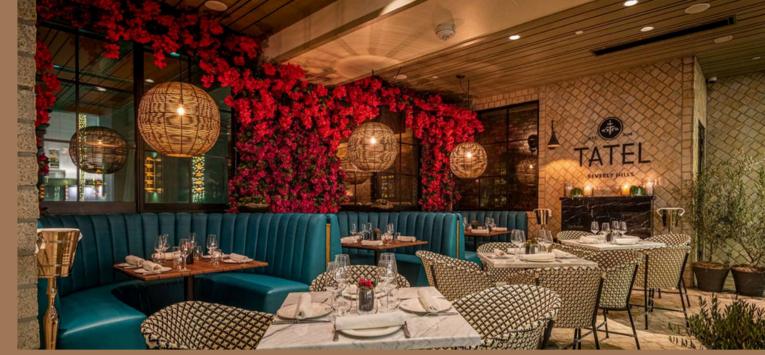

The restaurant's design exudes luxury and style, featuring a harmonious blend of classic and contemporary elements. The rich color palette, plush furnishings, and elegant chandeliers create a sophisticated ambiance. The frontage along Canon boasts an enclosed patio, while the interior offers 4,731 sf of space, complemented by an additional fully improved 1,409 sf back patio.

## Details

- Size: 4,731 sf with 1,409 sf back patio
- Rent: Please inquire with broker.
- NNN: \$1 psf
- Entitlements allow for full liquor with live entertainment.
- Furniture, fixtures and equipment: Please Inquire with broker.
- The location is a hub that attracts locals and tourists alike.
- Convenient 2 hour free city parking lot steps away.
- Incredible co-tenancy on N Canon Dr
- Next door to the high performing Wally's restaurant and steps from Chef Evan Funke restaurant and rooftop lounge.
- Other notable tenants on the street Include: Negroni's, Il Pastaio, Xi'an Beverly Hills, Caffe Roma, Mastro's, Sugarfish, the Maybourne Hotel, Spago and Nusr-Et Steakhouse.