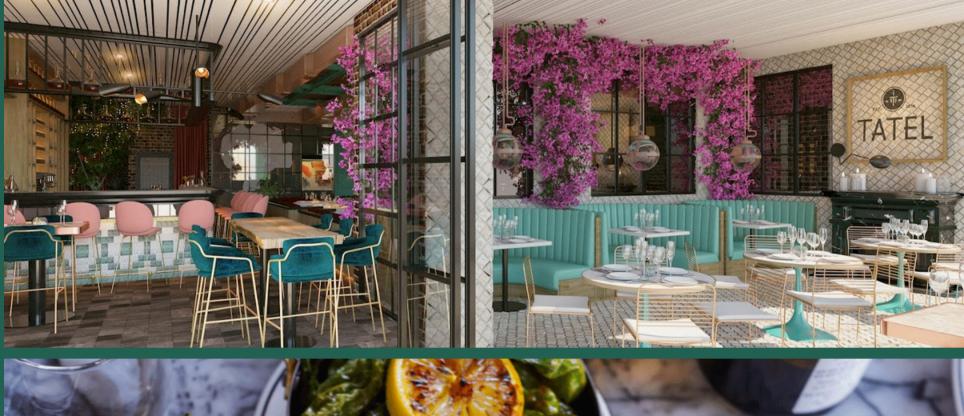

The restaurant's design exudes luxury and style, featuring a harmonious blend of classic and contemporary elements. The rich color palette, plush furnishings, and elegant chandeliers create a sophisticated ambiance. The frontage along Canon boasts an enclosed patio, while the interior offers 4,731 sf of space, complemented by an additional fully improved 1,409 sf back patio.

## Details

- Size: 4,731 sf with 1,409 sf back patio
- Rent: Please inquire with broker.
- NNN: \$1 psf
- Entitlements allow for full liquor with live entertainment.
- Furniture, fixtures and equipment: Please Inquire with broker.
- The location is a hub that attracts locals and tourists alike.
- Convenient 2 hour free city parking lot steps away.
- Incredible co-tenancy on N Canon Dr
- Next door to the high performing Wally's restaurant and steps from Chef Evan Funke restaurant and rooftop lounge.
- Other notable tenants on the street Include: Negroni's, Il Pastaio, Xi'an Beverly Hills, Caffe Roma, Mastro's, Sugarfish, the Maybourne Hotel, Spago and Nusr-Et Steakhouse.