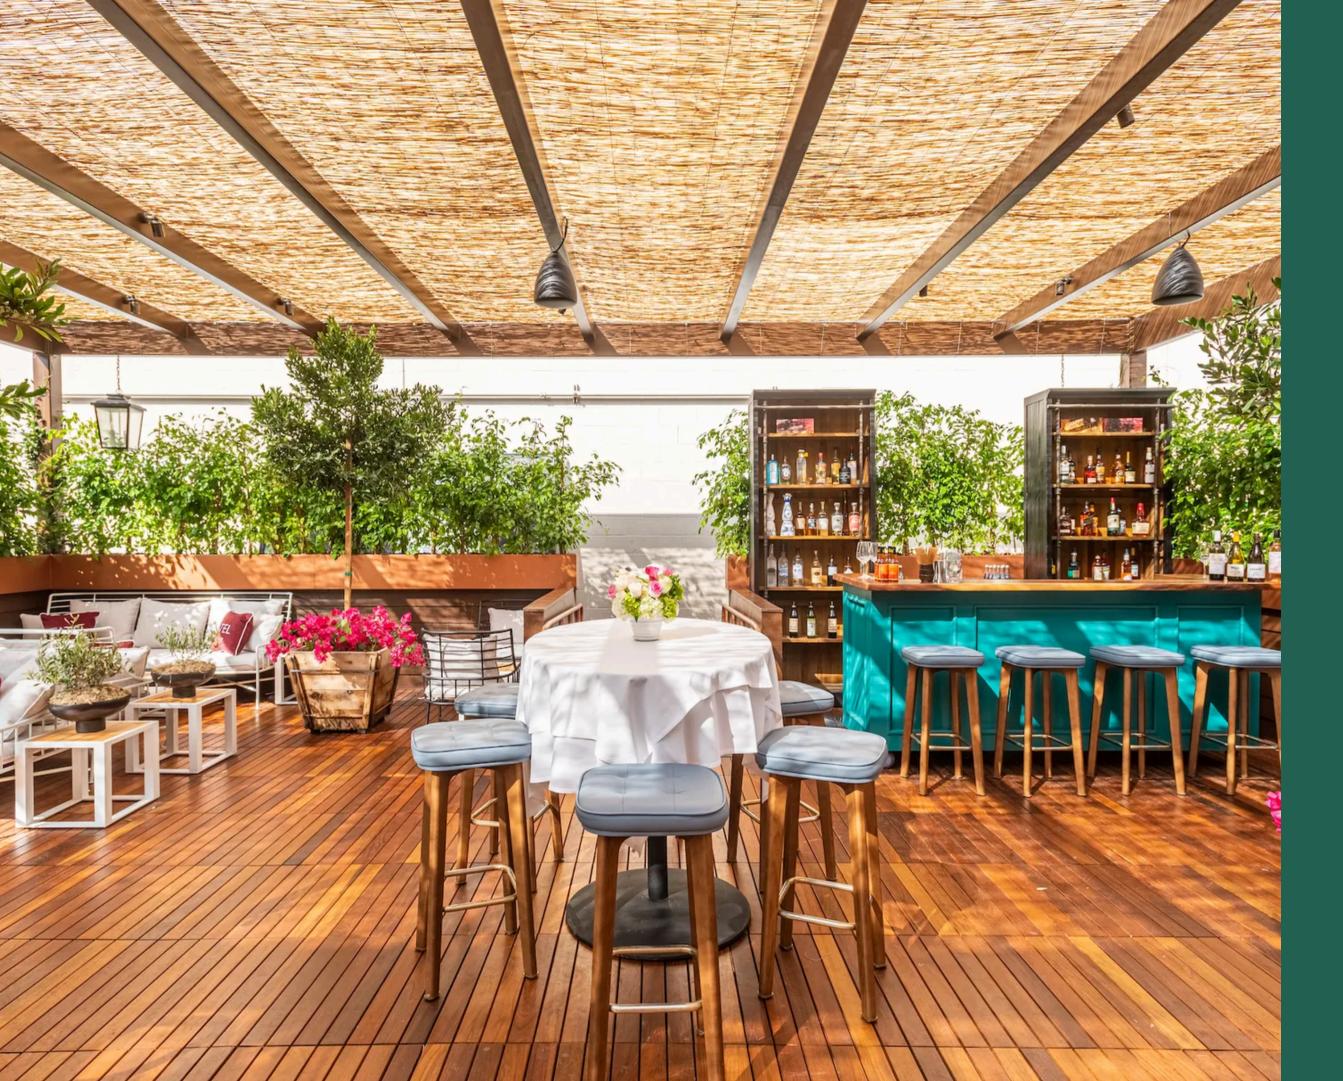

The restaurant's design exudes luxury and style, featuring a harmonious blend of classic and contemporary elements. The rich color palette, plush furnishings, and elegant chandeliers create a sophisticated ambiance. The frontage along Canon boasts an enclosed patio, while the interior offers 4,731 sf of space, complemented by an additional fully improved 1,409 sf back patio.