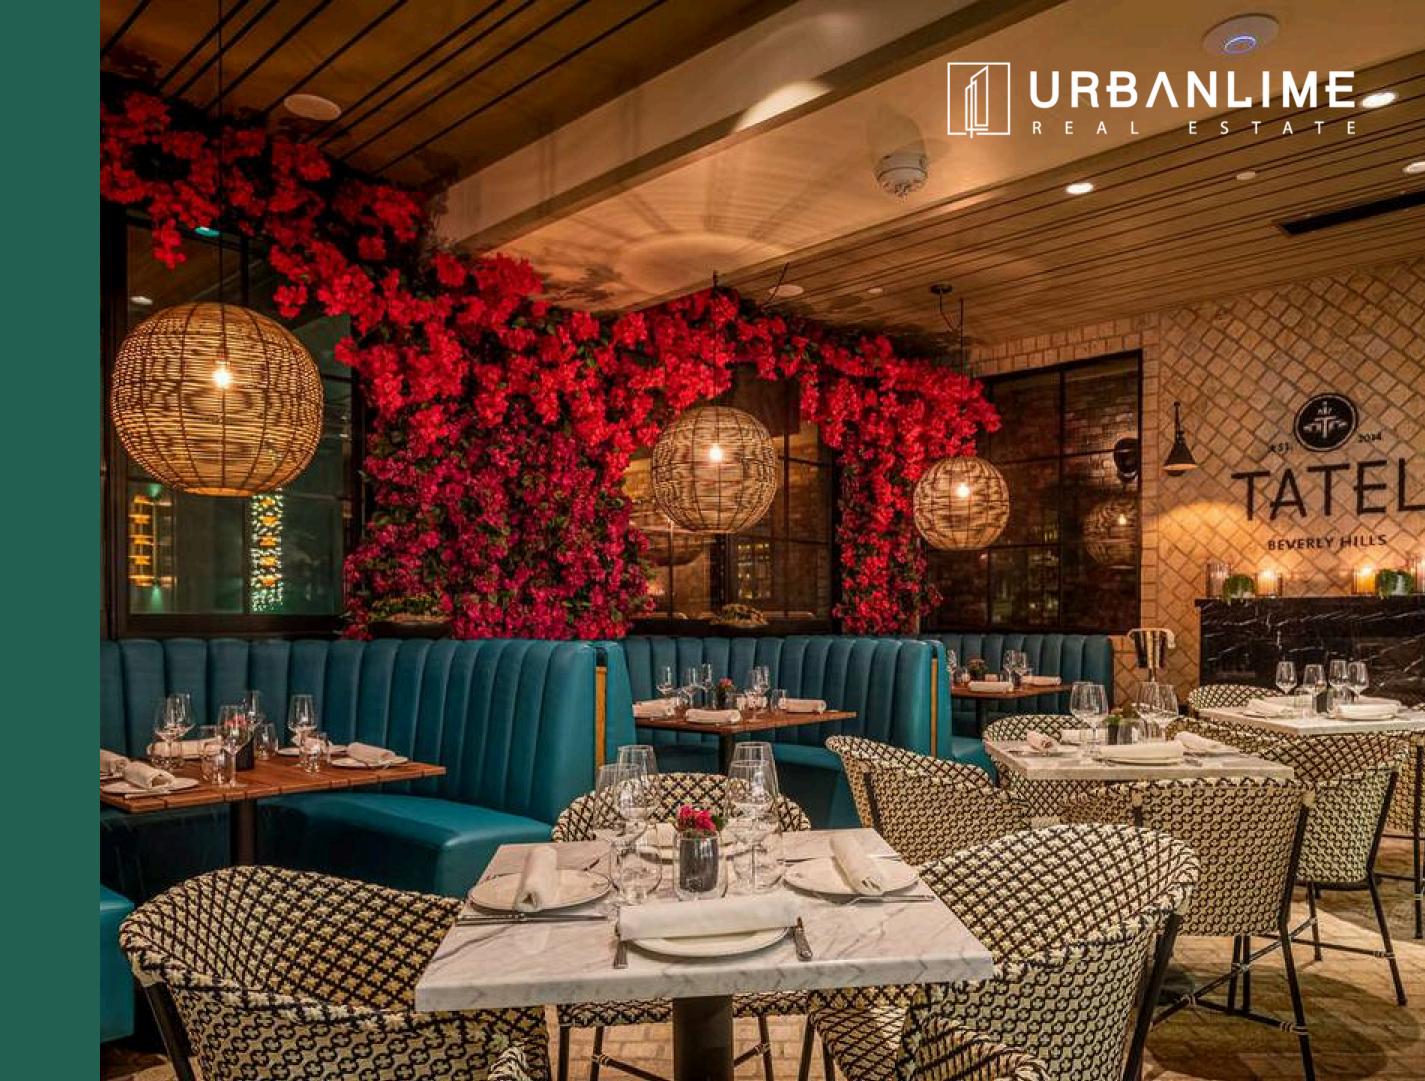

The restaurant's design exudes luxury and style, featuring a harmonious blend of classic and contemporary elements. The rich color palette, plush furnishings, and elegant chandeliers create a sophisticated ambiance. The frontage along Canon boasts an enclosed patio, while the interior offers 4,731 sf of space, complemented by an additional fully improved 1,409 sf back patio.

## Details

- Size: 4,731 sf with 1,409 sf back patio
- Rent: Please inquire with broker.
- NNN: \$1 psf
- Entitlements allow for full liquor with live entertainment.
- Furniture, fixtures and equipment: Please Inquire with broker.
- The location is a hub that attracts locals and tourists alike.
- Convenient 2 hour free city parking lot steps away.
- Incredible co-tenancy on N Canon Dr
- Next door to the high performing Wally's restaurant and steps from Chef Evan Funke restaurant and rooftop lounge.
- Other notable tenants on the street Include: Negroni's, Il Pastaio, Xi'an Beverly Hills, Caffe Roma, Mastro's, Sugarfish, the Maybourne Hotel, Spago and Nusr-Et Steakhouse.