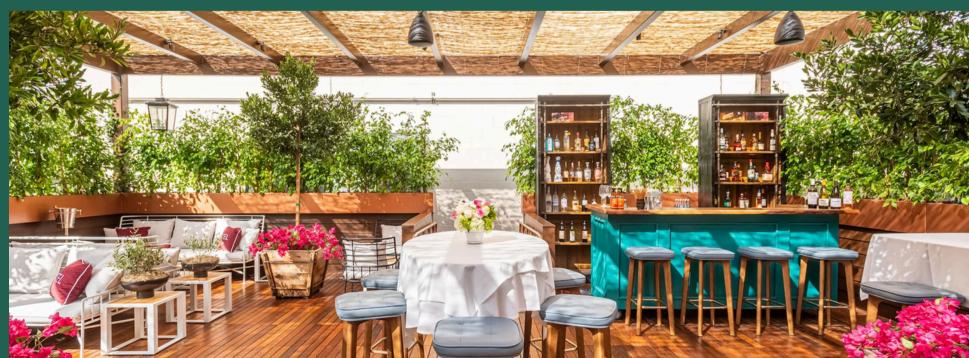

The restaurant's design exudes luxury and style, featuring a harmonious blend of classic and contemporary elements. The rich color palette, plush furnishings, and elegant chandeliers create a sophisticated ambiance. The frontage along Canon boasts an enclosed patio, while the interior offers 4,731 sf of space, complemented by an additional fully improved 1,409 sf back patio.

## Exterior:

Rear Patio 1,409 sf