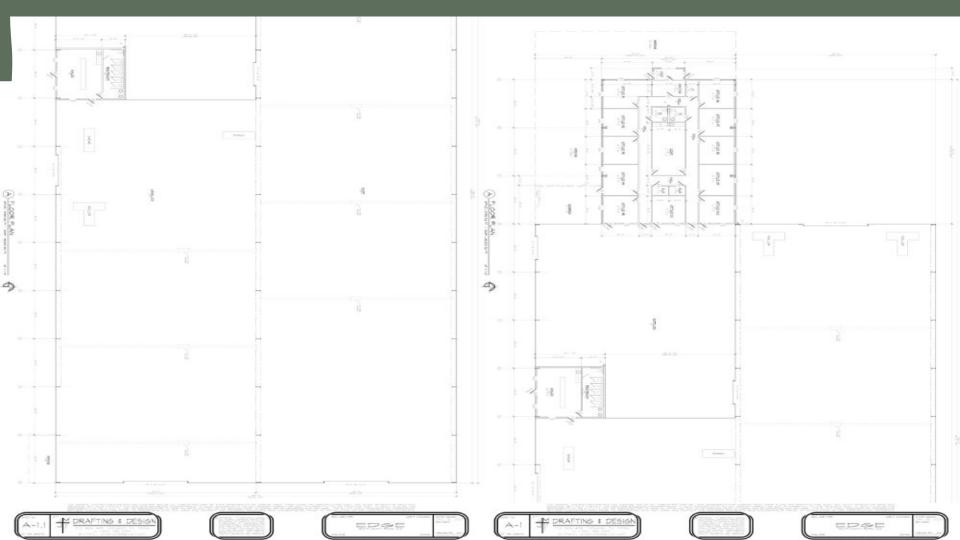

**Building Specifications** 

- A spacious parking area measuring 175' x 125'
- Multiple ingress/egress points for efficient traffic flow
- Ample space for truck maneuvering and loading
- Overhead Doors: High speed rubber 3 x 24'x35'; 2 x 12'x16', and 1 x 16'x16'
- Eave Height: 45 feet