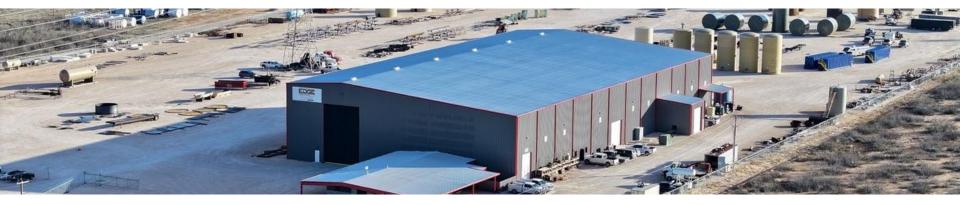

# **Specifications**

This state-of-the-art industrial facility at 7401 SCR 1210, Midland, TX, is designed to meet the diverse needs of modern businesses. Built in 2022, the property features a spacious layout that maximizes functionality and efficiency. Being **available both for sale and for lease**, it offers a prime opportunity for businesses looking to establish or expand their presence in the thriving Midland market.

**Building Specifications** 

- A spacious parking area measuring 175' x 125'
- Multiple ingress/egress points for efficient traffic flow
- Ample space for truck maneuvering and loading
- Overhead Doors: High speed rubber 3 x 24'x35'; 2 x 12'x16', and 1 x 16'x16'
- Eave Height: 45 feet