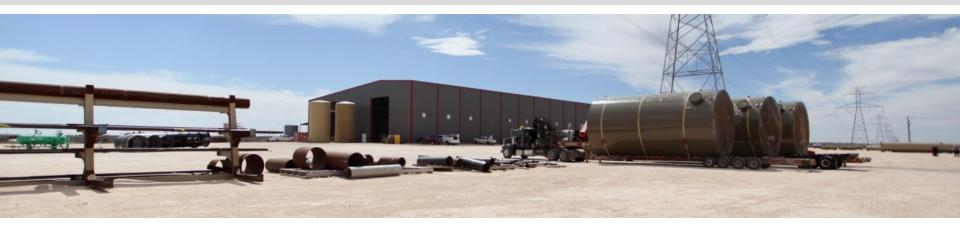

# **Specifications**

This state-of-the-art industrial facility at 7401 SCR 1210, Midland, TX, is designed to meet the diverse needs of modern businesses. Built in 2022, the property features a spacious layout that maximizes functionality and efficiency. Being **available both for sale and for lease**, it offers a prime opportunity for businesses looking to establish or expand their presence in the thriving Midland market.

**Building Specifications** 

- A spacious parking area measuring 175' x 125'
- Multiple ingress/egress points for efficient traffic flow
- Ample space for truck maneuvering and loading
- Overhead Doors: High speed rubber 3 x 24'x35'; 2 x 12'x16', and 1 x 16'x16'
- Eave Height: 45 feet