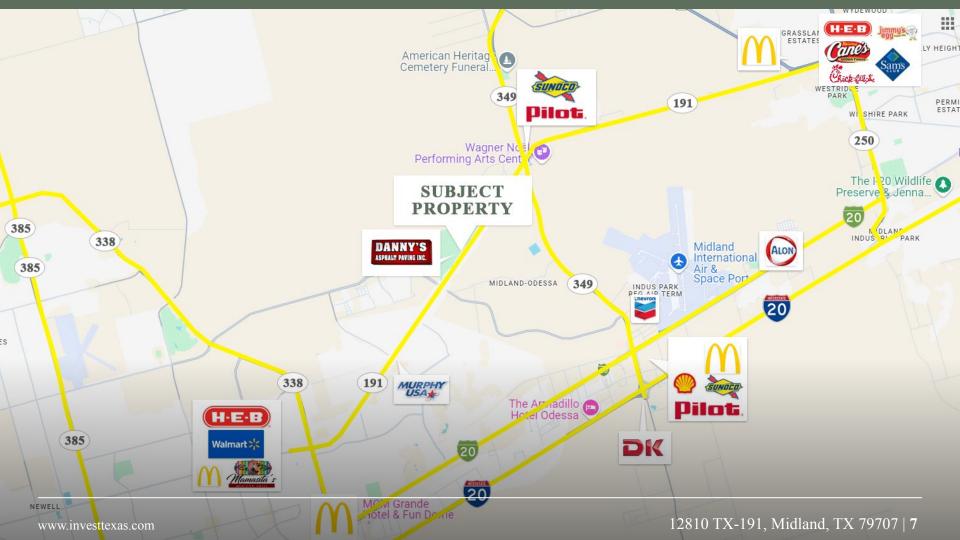

# **Transportation and Nearby Businesses**

### **Midland Intl Airport**

Located approximately 8 miles from the property

### **Energy Sector Companies**

Numerous oil and gas companies operate nearby, creating a robust demand for industrial services and support.

### I-20

The property is conveniently located approximately 3 miles from Interstate 20 (I-20)