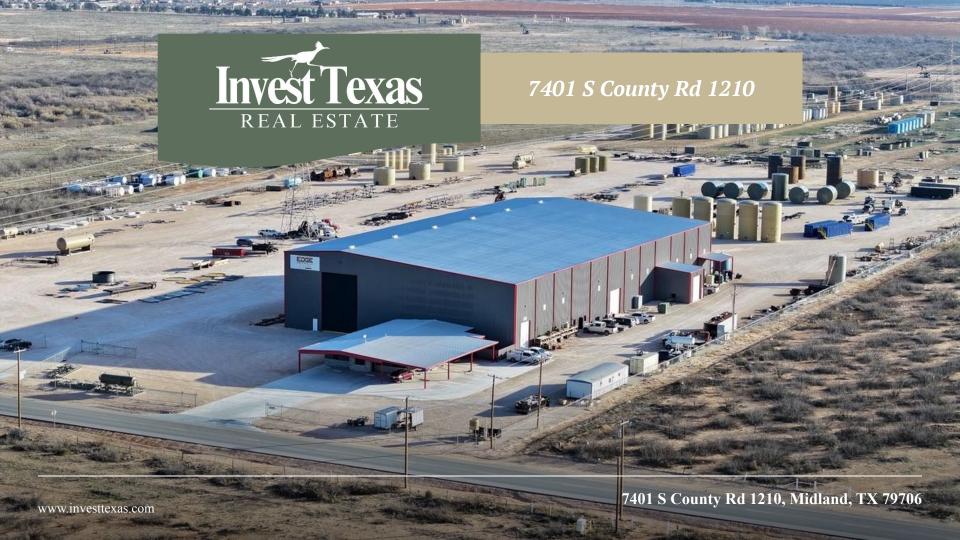

## **Key Property Highlights**

www.investtexas.com

# **Specifications**

This state-of-the-art industrial facility at 7401 SCR 1210, Midland, TX, is designed to meet the diverse needs of modern businesses. Built in 2022, the property features a spacious layout that maximizes functionality and efficiency. Being **available both for sale and for lease**, it offers a prime opportunity for businesses looking to establish or expand their presence in the thriving Midland market.