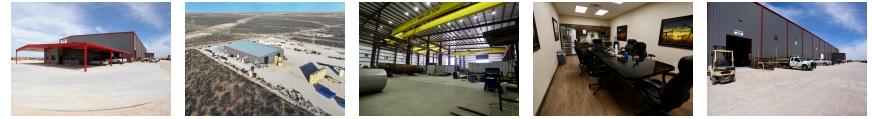

# **Specifications**

This state-of-the-art industrial facility at 7401 SCR 1210, Midland, TX, is designed to meet the diverse needs of modern businesses. Built in 2022, the property features a spacious layout that maximizes functionality and efficiency. Being **available both for sale and for lease**, it offers a prime opportunity for businesses looking to establish or expand their presence in the thriving Midland market.

**Building Specifications** 

- A spacious parking area measuring 175' x 125'
- Multiple ingress/egress points for efficient traffic flow
- Ample space for truck maneuvering and loading
- Overhead Doors: High speed rubber 3 x 24'x35'; 2 x 12'x16', and 1 x 16'x16'
- Eave Height: 45 feet