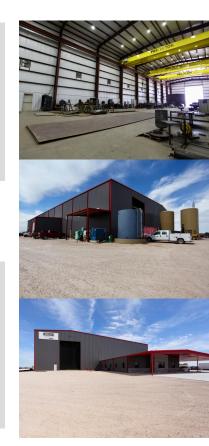

# **Specifications**

This state-of-the-art industrial facility at 7401 SCR 1210, Midland, TX, is designed to meet the diverse needs of modern businesses. Built in 2022, the property features a spacious layout that maximizes functionality and efficiency. Being **available both for sale and for lease**, it offers a prime opportunity for businesses looking to establish or expand their presence in the thriving Midland market.

**Building Specifications** 

- A spacious parking area measuring 175' x 125'
- Multiple ingress/egress points for efficient traffic flow
- Ample space for truck maneuvering and loading
- Overhead Doors: High speed rubber 3 x 24'x35'; 2 x 12'x16', and 1 x 16'x16'
- Eave Height: 45 feet