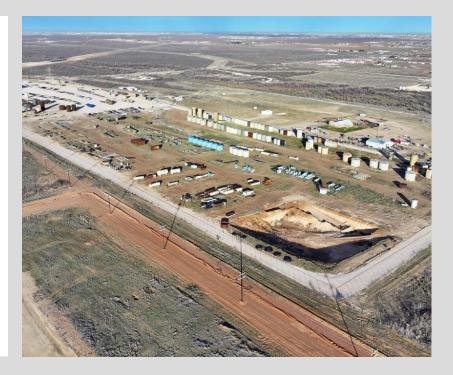

# **Specifications**

This state-of-the-art industrial facility at 7401 SCR 1210, Midland, TX, is designed to meet the diverse needs of modern businesses. Built in 2022, the property features a spacious layout that maximizes functionality and efficiency. Being **available both for sale and for lease**, it offers a prime opportunity for businesses looking to establish or expand their presence in the thriving Midland market.