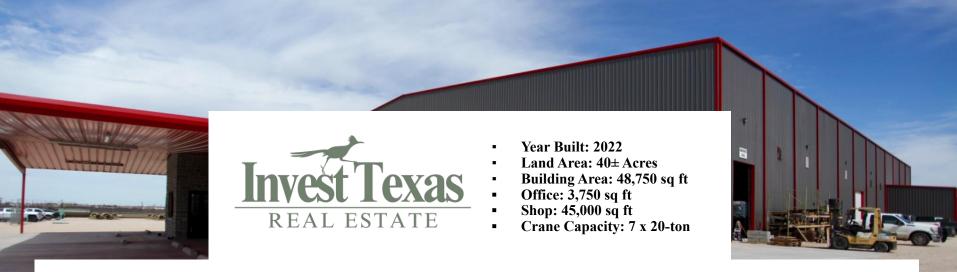

# **Specifications**

This state-of-the-art industrial facility at 7401 SCR 1210, Midland, TX, is designed to meet the diverse needs of modern businesses. Built in 2022, the property features a spacious layout that maximizes functionality and efficiency. Being **available both for sale and for lease**, it offers a prime opportunity for businesses looking to establish or expand their presence in the thriving Midland market.

**Building Specifications** 

- A spacious parking area measuring 175' x 125'
- Multiple ingress/egress points for efficient traffic flow
- Ample space for truck maneuvering and loading
- Overhead Doors: High speed rubber 3 x 24'x35'; 2 x 12'x16', and 1 x 16'x16'
- Eave Height: 45 feet