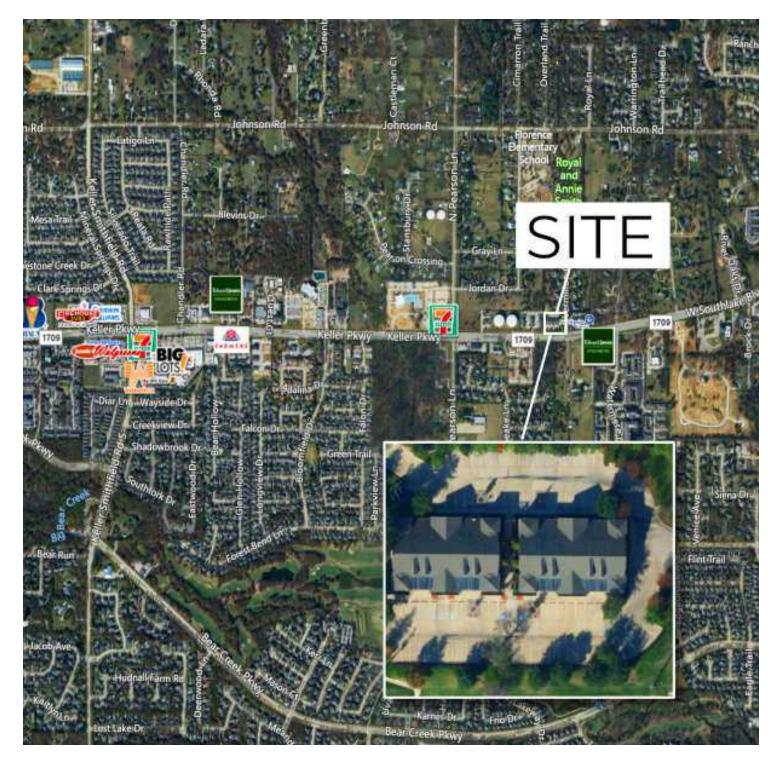

-----|-----------|------------|-----------------------|---|
| Suite 180 | Available | 1,717 SF  | NNN        | \$20.00 - 22.00 SF/yr | - |

Champions DFW Commercial Realty

1725 E Southlake Blvd, Suite 100, Southlake, TX 76092

©2023 Champions DFW Commercial Realty LLC.



## 2900 W SOUTHLAKE BLVD, SOUTHLAKE , TX 76092

#### **ADDITIONAL PHOTOS**







#### Champions DFW Commercial Realty 1725 E Southlake Blvd, Suite 100, Southlake, TX 76092

©2023 Champions DFW Commercial Realty LLC.



## 2900 W SOUTHLAKE BLVD, SOUTHLAKE , TX 76092

#### **INTERIOR PHOTOS**





<image>

Suite 140

#### Champions DFW Commercial Realty

1725 E Southlake Blvd, Suite 100, Southlake, TX 76092

©2023 Champions DFW Commercial Realty LLC.



## 2900 W SOUTHLAKE BLVD, SOUTHLAKE , TX 76092

## **RETAILER MAP**



#### Champions DFW Commercial Realty

1725 E Southlake Blvd, Suite 100, Southlake, TX 76092

©2023 Champions DFW Commercial Realty LLC.



#### 2900 W SOUTHLAKE BLVD, SOUTHLAKE, TX 76092

## **DEMOGRAPHICS MAP & REPORT**



| POPULATION           | 1 MILE | <b>3 MILES</b> | <b>5 MILES</b> |
|----------------------|--------|----------------|----------------|
| Total Population     | 6,629  | 62,185         | 186,440        |
| Average Age          | 44     | 42             | 40             |
| Average Age (Male)   | 43     | 41             | 39             |
| Average Age (Female) | 45     | 43             | 41             |

| HOUSEHOLDS & INCOME | 1 MILE    | <b>3 MILES</b> | <b>5 MILES</b> |
|---------------------|-----------|----------------|----------------|
| Total Households    | 2