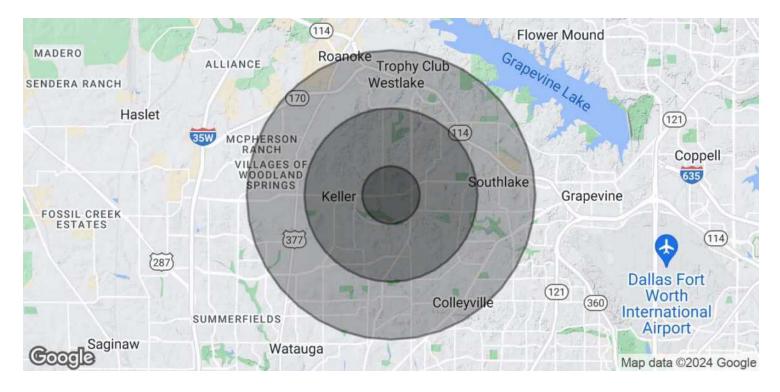

## **DEMOGRAPHICS MAP & REPORT**

| POPULATION           | 1 MILE | <b>3 MILES</b> | <b>5 MILES</b> |
|----------------------|--------|----------------|----------------|
| Total Population     | 6,629  | 62,185         | 186,440        |
| Average Age          | 44     | 42             | 40             |
| Average Age (Male)   | 43     | 41             | 39             |
| Average Age (Female) | 45     | 43             | 41             |

| HOUSEHOLDS & INCOME | 1 MILE    | <b>3 MILES</b> | <b>5 MILES</b> |
|---------------------|-----------|----------------|----------------|
| Total Households    | 2,242     | 20,950         | 62,467         |
| # of Persons per HH | 3         | 3              | 3              |
| Average HH Income   | \$254,594 | \$238,229      | \$200,837      |
| Average House Value | \$708,744 | \$771,756      | \$638,635      |