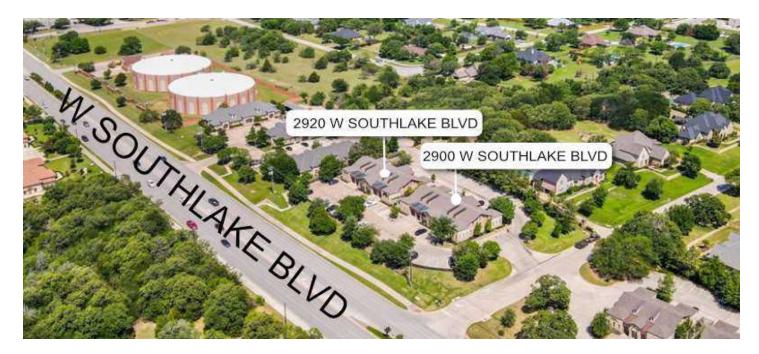

ment Signage
- Updated Office Suites
- Strong Southlake Demographics
- Minutes from DFW Int'l Airport
- Located on Southlake Blvd near N Person Lane

## LEASE RATE \$20.00 - 22.00 SF/YR | NNN



#### **CONTACT INFORMATION**

JIM KELLEY Office: 817.488.4333 Cell: 817.909.7875 jim@championsdfw.com

ERIC GOODWIN Office: 817.488.4333 Cell: 214.642.8928 eric@championsdfw.com

#### Champions DFW Commercial Realty 1725 E Southlake Blvd, Suite 100, Southlake, TX 76092

©2023 Champions DFW Commercial Realty LLC.



2900 W SOUTHLAKE BLVD, SOUTHLAKE , TX 76092

### **FLOOR PLAN - SUITE 180**



#### **Champions DFW Commercial Realty**

1725 E Southlake Blvd, Suite 100, Southlake, TX 76092

©2023 Champions DFW Commercial Realty LLC.



## 2900 W SOUTHLAKE BLVD, SOUTHLAKE , TX 76092

### LEASE SPACES



#### LEASE INFORMATION

| Lease Type:  | NNN      | Lease Term: | 36 to 60 months         |
|--------------|----------|-------------|-------------------------|
| Total Space: | 1,717 SF | Lease Rate: | \$20.00 - \$22.00 SF/yr |

#### **AVAILABLE SPACES**

| SUITE     | TENANT    | SIZE (SF) | LEASE TYPE | LEASE RATE            |   |
|-----------|-----------|-----------|------------|-----------------------|---|
| Suite 180 | Available | 1,717 SF  | NNN        | \$20.00 - 22.00 SF/yr | - |

Champions DFW Commercial Realty

1725 E Southlake Blvd, Suite 100, Southlake, TX 76092

©2023 Champions DFW Commercial Realty LLC.



## 2900 W SOUTHLAKE BLVD, SOUTHLAKE , TX 76092

#### **ADDITIONAL PHOTOS**







#### Champions DFW Commercial Realty 1725 E Southlake Blvd, Suite 100, Southlake, TX 760