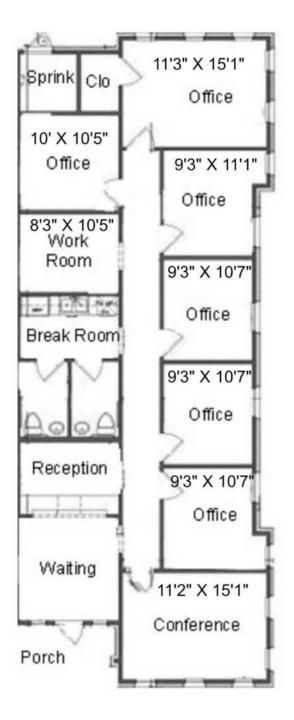

### **FLOOR PLAN - SUITE 180**

#### **AVAILABLE SPACES**

| SUITE     | TENANT    | SIZE (SF) | LEASE TYPE | LEASE RATE            |   |
|-----------|-----------|-----------|------------|-----------------------|---|
| Suite 180 | Available | 1,717 SF  | NNN        | \$20.00 - 22.00 SF/yr | - |