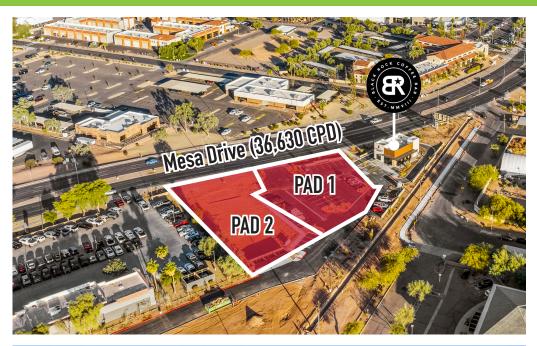

## SOUTH AERIAL MAP

1849 S. MESA DRIVE MESA, AZ

# EAST AERIAL MAP

1849 S. MESA DRIVE MESA, AZ