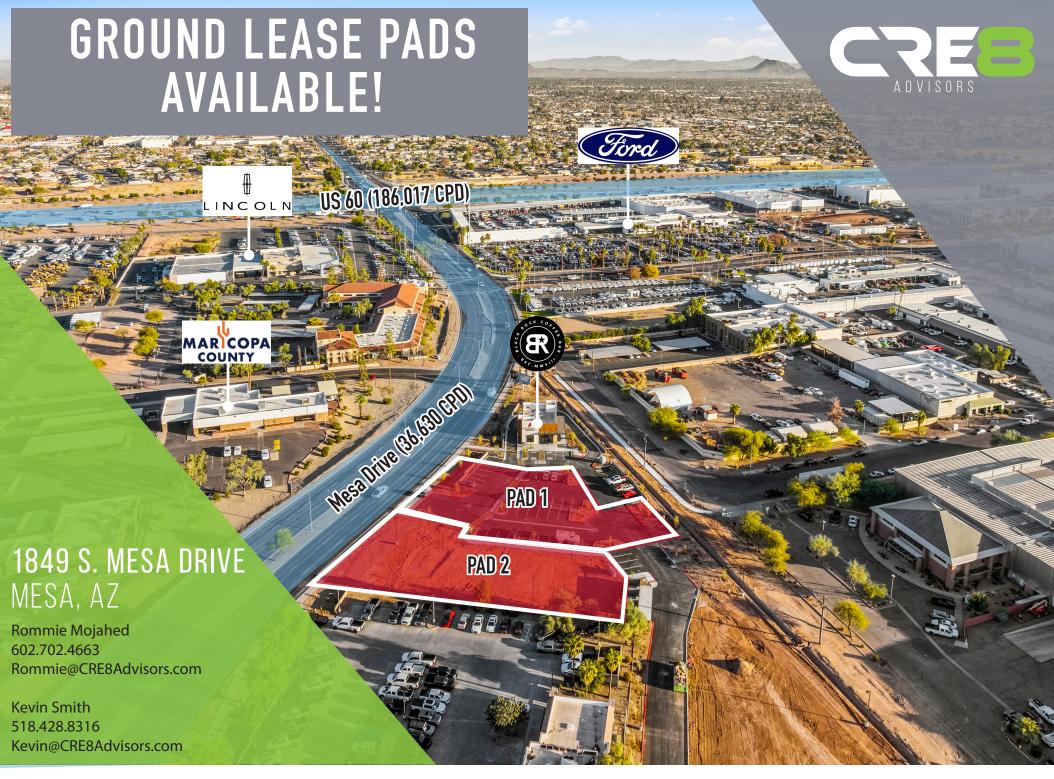

### 1849 S. MESA DRIVE MESA, AZ

#### PROPERTY OVERVIEW

- Join brand new Black Rock Coffee (completed YE 2024)
- 2 Pads available for ground lease
- Drive-thru opportunity
- Situated right off the US-60 (over 200,000 CPD) and Mesa Drive
- Located in a very dense area with 431,613 residents within a 5-Mile radius
- Excellent visibility along South Mesa Drive near the high traffic intersection of South Mesa Drive and East Baseline Road

#### PROPERTY SUMMARY

ASKING RENT: CALL FOR PRICING
LAND AREA: +/- 1.5 ACRES
APN: 139-49-972A