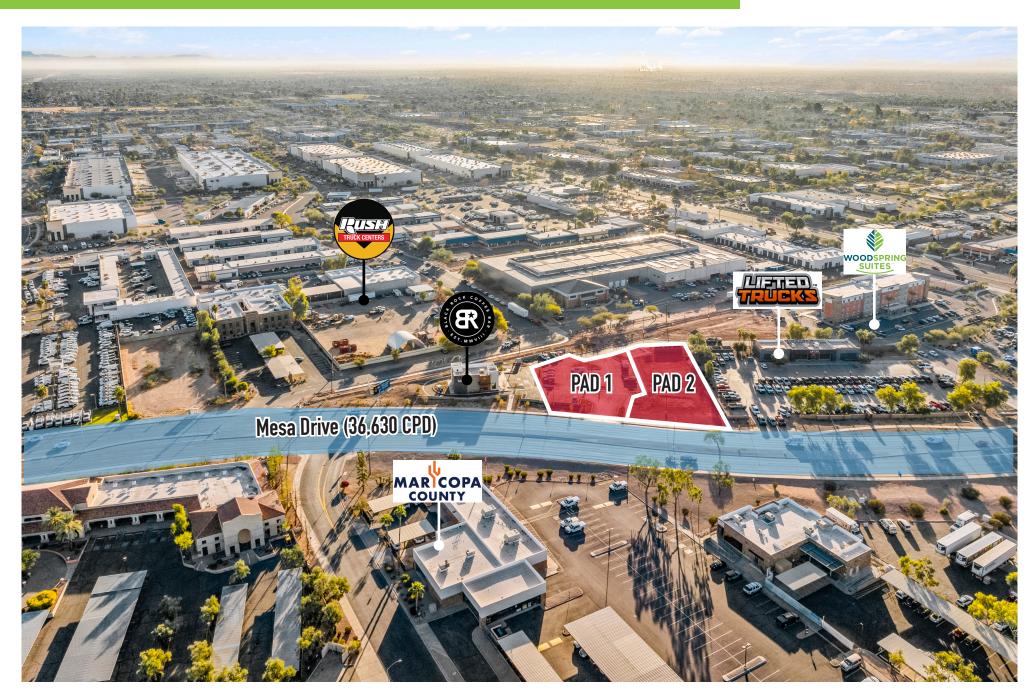

## SOUTH AERIAL MAP

1849 S. MESA DRIVE MESA, AZ

# EAST AERIAL MAP

1849 S. MESA DRIVE MESA, AZ

#### PROPERTY OVERVIEW

- Join brand new Black Rock Coffee (completed YE 2024)
- 2 Pads available for ground lease
- Drive-thru opportunity
- Situated right off the US-60 (over 200,000 CPD) and Mesa Drive
- Located in a very dense area with 431,613 residents within a 5-Mile radius
- Excellent visibility along South Mesa Drive near the high traffic intersection of South Mesa Drive and East Baseline Road