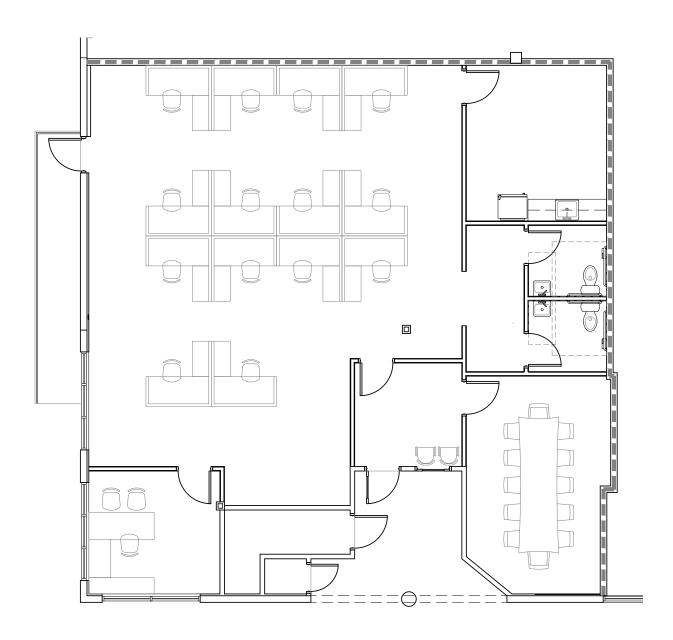

# For Lease

## Cypress Creek Industrial Park

6500 NW 12th Avenue Fort Lauderdale, Florida 33309



### **Cypress Creek Industrial Park**

6500 NW 12th Avenue, Fort Lauderdale, Florida 33309



#### Location

- Easy access off McNab Rd and Cypress Creek Rd
- Excellent access to I-95 and the Florida Turnpike
- Equidistant to Fort Lauderdale/Hollywood International Airport and Palm Beach International Airport

#### **Space Features**

- 2,503 SF total
- Retail / restaurant / office space
- 20' clear height
- Parking ratio: 2.0/1,000 sf







## **Cypress Creek Industrial Park**

Existing Retail/Restaurant As-Built

**Total:** 2,503 SF







## **Cypress Creek Industrial Park**

## **Proposed Office Floor Plan**

**Total:** 2,503 SF







## **Cypress Creek Industrial Park**

Site Plan

- Subject Property



| Building | Suite | Total<br>(SF) | Office<br>(SF) | Warehouse<br>(SF) | Loading | Clear<br>Height | Available<br>Date |
|----------|-------|---------------|----------------|-------------------|---------|-----------------|-------------------|
| 1        | 101   | 2,503         | 2,503          | -                 | -       | 20'             | Now               |