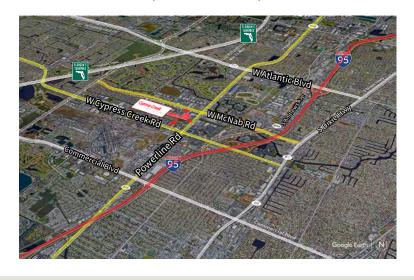

#### Location

- Easy access off McNab Rd and Cypress Creek Rd
- Excellent access to I-95 and the Florida Turnpike
- Equidistant to Fort Lauderdale/Hollywood International Airport and Palm Beach International Airport