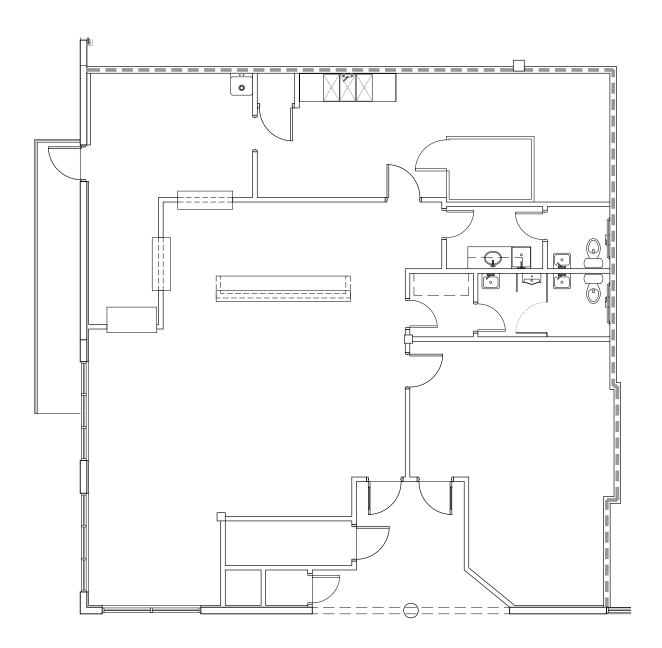

## **Cypress Creek Industrial Park**

Existing Retail/Restaurant As-Built

**Total:** 2,503 SF