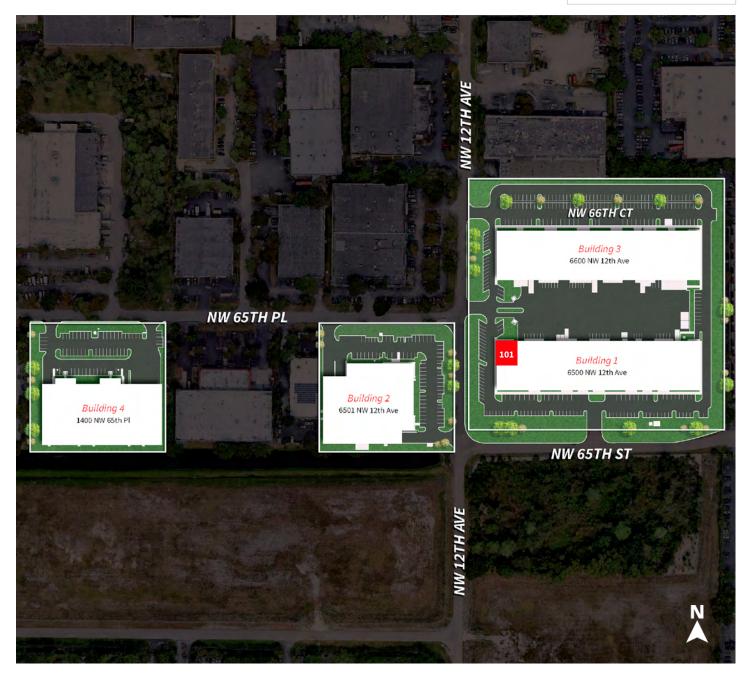

## **Cypress Creek Industrial Park**

## **Cypress Creek Industrial Park**

Site Plan

- Subject Property

| Building | Suite | Total<br>(SF) | Office<br>(SF) | Warehouse<br>(SF) | Loading | Clear<br>Height | Available<br>Date |
|----------|-------|---------------|----------------|-------------------|---------|-----------------|-------------------|
| 1        | 101   | 2,503         | 2,503          | -                 | -       | 20'             | Now               |