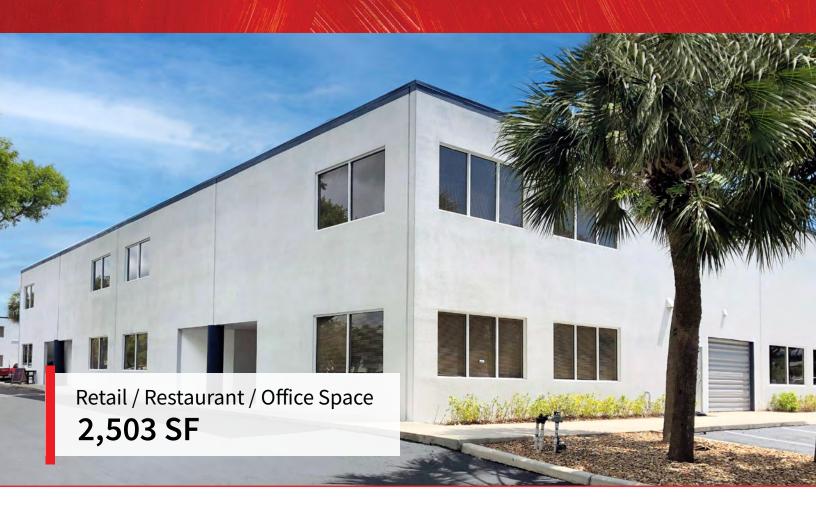

# For Lease

## Cypress Creek Industrial Park

6500 NW 12th Avenue Fort Lauderdale, Florida 33309

### **Cypress Creek Industrial Park**

6500 NW 12th Avenue, Fort Lauderdale, Florida 33309

#### **Space Features**

- 2,503 SF total
- Retail / restaurant / office space
- 20' clear height
- Parking ratio: 2.0/1,000 sf