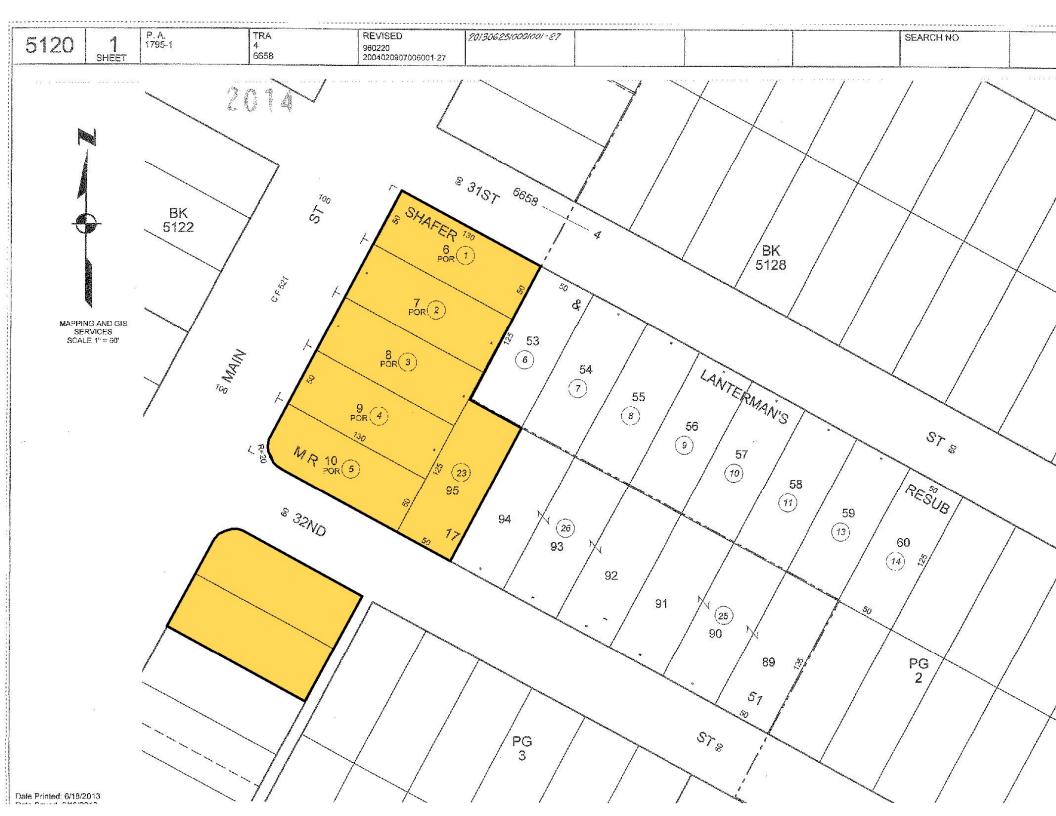

# Parking: 32

Loading: 5 GL

Zoning: M1

APN: 5120-001-001, 002, 003, 004,

005, 023, 5120-003-022, 023

Sale Price: \$12,500,000 (\$294.81/SF)

➤ Excellent multi tenant industrial building just south of Downtown LA close to USC