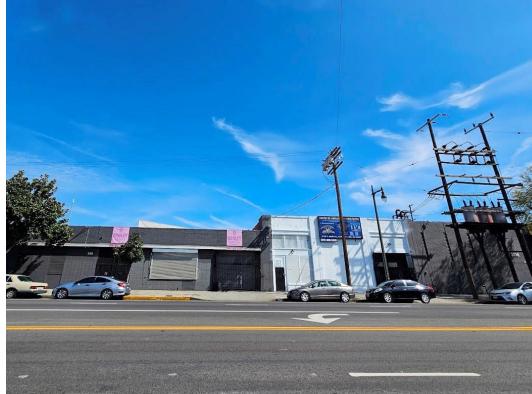

## For Sale

±42,400 SF

3100-3122 S Main Street Los Angeles, CA 90007

## **Property Information**

Building SF: 42,400 SF

Land SF: 52,459 SF

Office SF: 3,933 SF

Year Built: 1919 - 1972

Ceiling Height: 12' – 18'

Power: 1600 amp, 480 volt, 3 phase

# Parking: 32

Loading: 5 GL

Zoning: M1

APN: 5120-001-001, 002, 003, 004,

005, 023, 5120-003-022, 023

Sale Price: \$12,500,000 (\$294.81/SF)

➤ Excellent multi tenant industrial building just south of Downtown LA close to USC