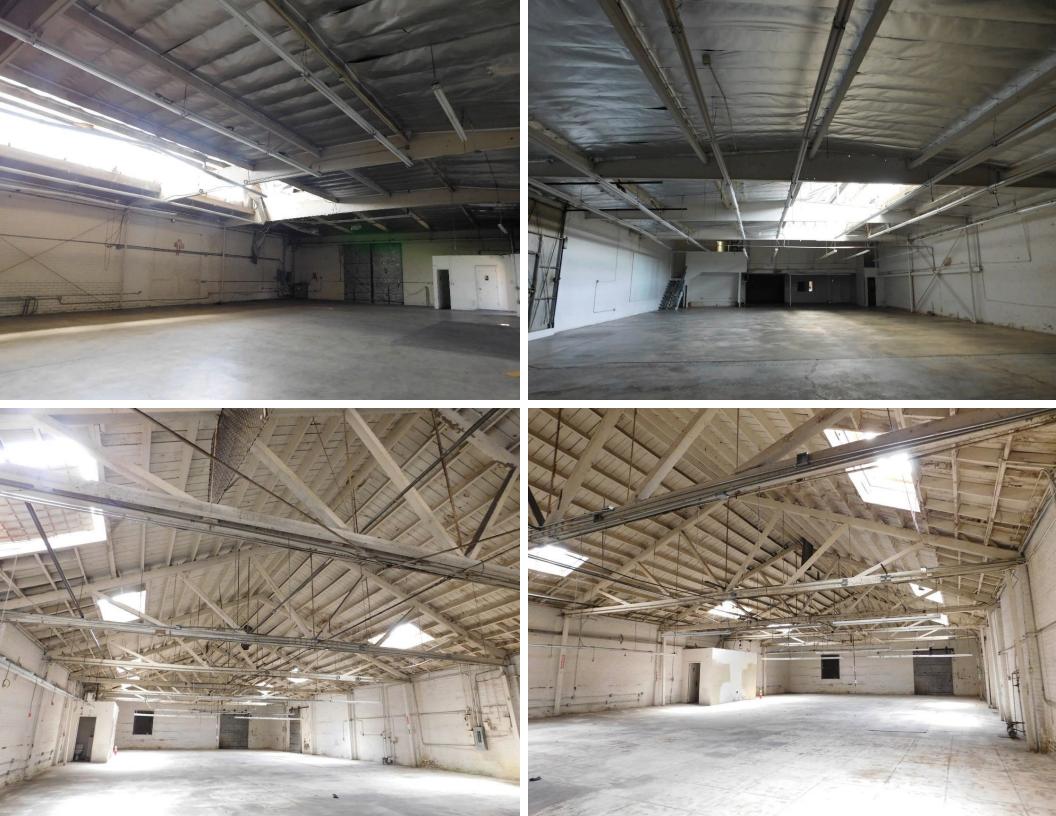

## **Property Information**

Building SF: 42,400 SF

Land SF: 52,459 SF

Office SF: 3,933 SF

Year Built: 1919 - 1972

Ceiling Height: 12' – 18'

Power: 1600 amp, 480 volt, 3 phase

➤ Great for manufacturing, warehouse, studio conversion, e-commerce & etc.

➤ Divisible to 6 units

➤ Beautiful red brick construction

➤ Heavy electrical power

➤ Entire block between 31<sup>st</sup> St & 32<sup>nd</sup> St