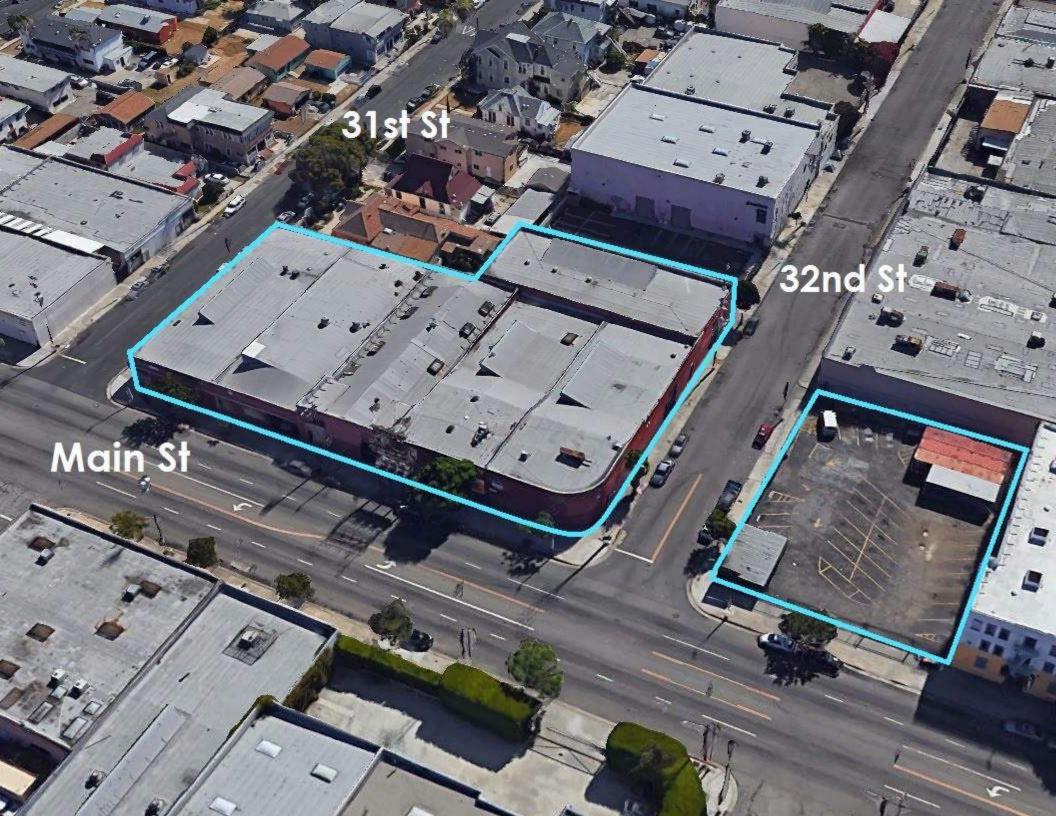

## For Sale

±42,400 SF

3100-3122 S Main Street Los Angeles, CA 90007

## **Property Information**

Building SF: 42,400 SF

Land SF: 52,459 SF

Office SF: 3,933 SF

Year Built: 1919 - 1972

Ceiling Height: 12' – 18'

Power: 1600 amp, 480 volt, 3 phase

# Parking: 32

Loading: 5 GL

Zoning: M1

APN: 5120-001-001, 002, 003, 004,

005, 023, 5120-003-022, 023

Sale Price: \$12,500,000 (\$294.81/SF)

➤ Excellent multi tenant industrial building just south of Downtown LA close to USC

➤ Great for manufacturing, warehouse, studio conversion, e-commerce & etc.

➤ Divisible to 6 units

➤ Beautiful red brick construction

➤ Heavy electrical power

➤ Entire block between 31<sup>st</sup> St & 32<sup>nd</sup> St

➤ Pave & fenced parking lot for 32 cars

Occupied by short term tenants

> \$749,988 annual gross income

Opportunity zone

All information has been furnished from sources which we deem reliable, but for which we assume no liability. All measurements are approximate. Broker/Owner do not warrant its accuracy. Buyer/Lessee must verify all information.