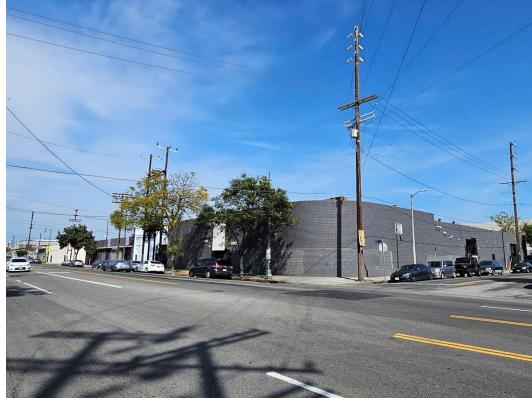

## For Sale

±42,400 SF

3100-3122 S Main Street Los Angeles, CA 90007

## **Property Information**

Building SF: 42,400 SF

Land SF: 52,459 SF

Office SF: 3,933 SF

Year Built: 1919 - 1972

Ceiling Height: 12' – 18'

Power: 1600 amp, 480 volt, 3 phase

# Parking: 32

Loading: 5 GL

Zoning: M1

APN: 5120-001-001, 002, 003, 004,

005, 023, 5120-003-022, 023

Sale Price: \$12,500,000 (\$294.81/SF)

➤ Excellent multi tenant industrial building just south of Downtown LA close to USC