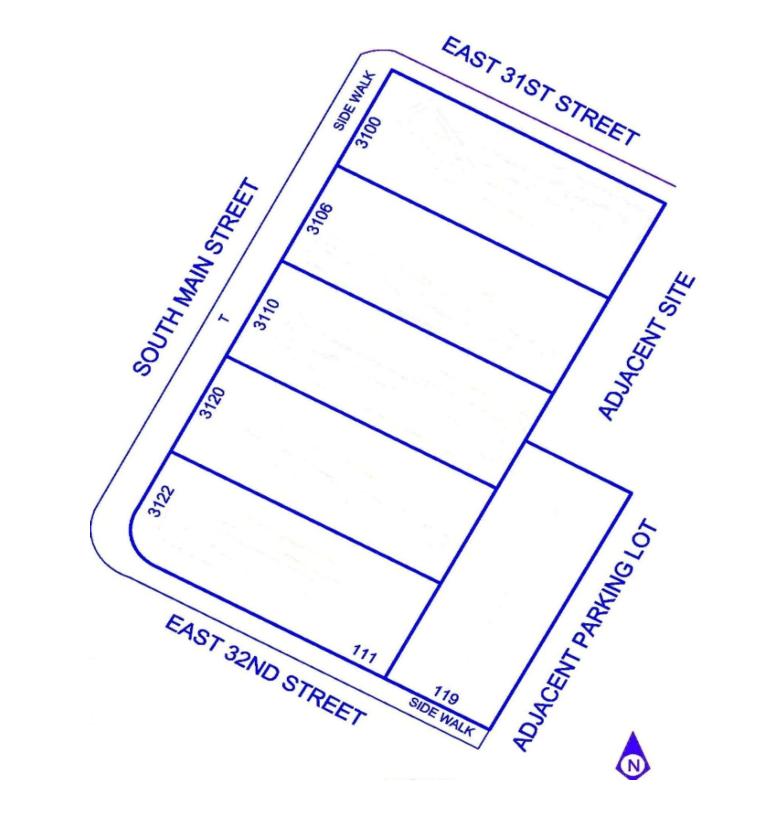

## For Sale

±42,400 SF

3100-3122 S Main Street Los Angeles, CA 90007

➤ Great for manufacturing, warehouse, studio conversion, e-commerce & etc.

➤ Divisible to 6 units

➤ Beautiful red brick construction

➤ Heavy electrical power

➤ Entire block between 31<sup>st</sup> St & 32<sup>nd</sup> St