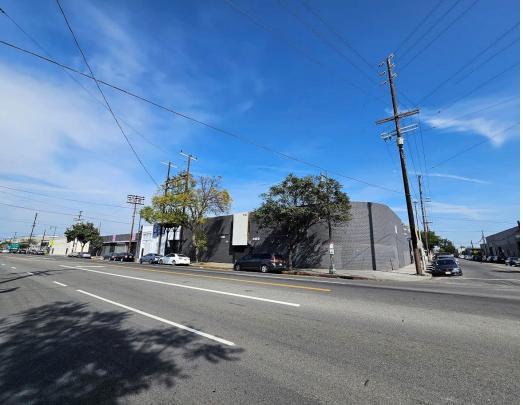

## For Sale

±42,400 SF

3100-3122 S Main Street Los Angeles, CA 90007

## **Property Information**

Building SF: 42,400 SF

Land SF: 52,459 SF

Office SF: 3,933 SF

Year Built: 1919 - 1972

Ceiling Height: 12' – 18'

Power: 1600 amp, 480 volt, 3 phase

# Parking: 32

Loading: 5 GL

Zoning: M1

APN: 5120-001-001, 002, 003, 004,

005, 023, 5120-003-022, 023

Sale Price: \$12,500,000 (\$294.81/SF)

➤ Excellent multi tenant industrial building just south of Downtown LA close to USC