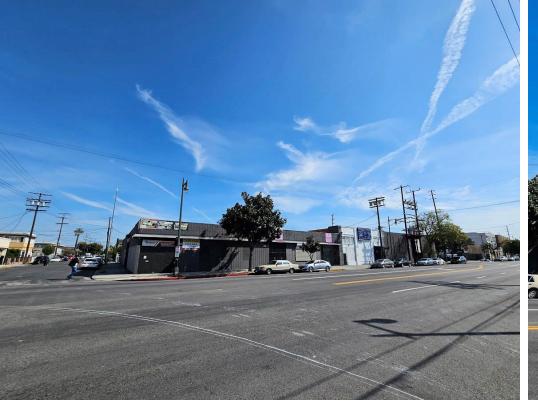

## For Sale

±42,400 SF

3100-3122 S Main Street Los Angeles, CA 90007

## **Property Information**

Building SF: 42,400 SF

Land SF: 52,459 SF

Office SF: 3,933 SF

Year Built: 1919 - 1972

Ceiling Height: 12' – 18'

Power: 1600 amp, 480 volt, 3 phase

# Parking: 32

Loading: 5 GL

Zoning: M1

APN: 5120-001-001, 002, 003, 004,

005, 023, 5120-003-022, 023

Sale Price: \$12,500,000 (\$294.81/SF)

➤ Excellent multi tenant industrial building just south of Downtown LA close to USC