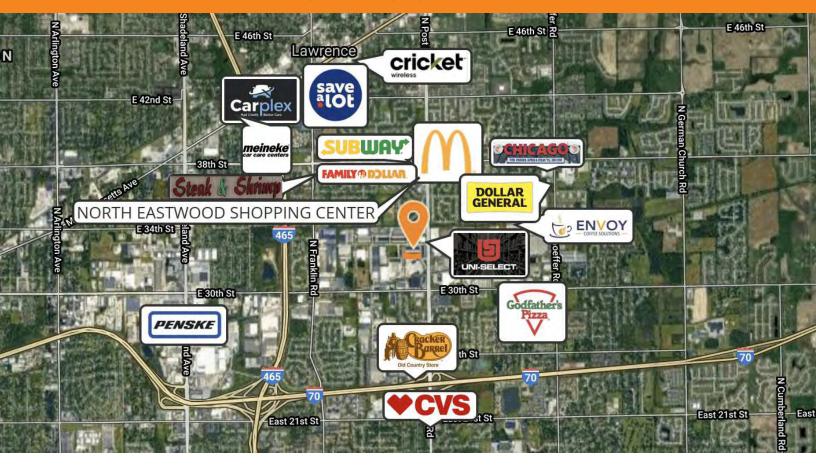

#### **PROPERTY OVERVIEW**

This versatile front load warehouse offering on the east side is great for a variety of businesses. Quick interstate access to I-70 and I-465. Ample dock bays, close proximity to labor force, and 25' clear height. Call today for more information and to schedule a private tour!