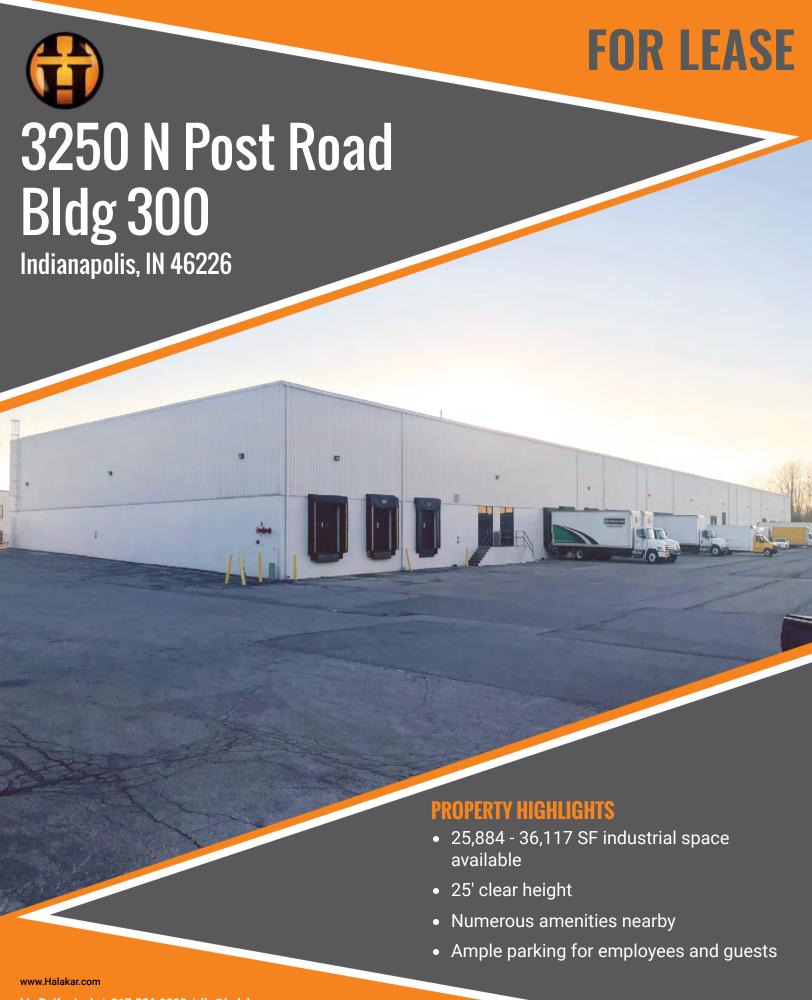

# 3250 N Post Road Bldg 300

Indianapolis, IN 46226

### **FOR LEASE**

#### **CLEAN FLEX SPACE AVAILABLE**

#### **PROPERTY OVERVIEW**

This versatile front load warehouse offering on the east side is great for a variety of businesses. Quick interstate access to I-70 and I-465. Ample dock bays, close proximity to labor force, and 25' clear height. Call today for more information and to schedule a private tour!