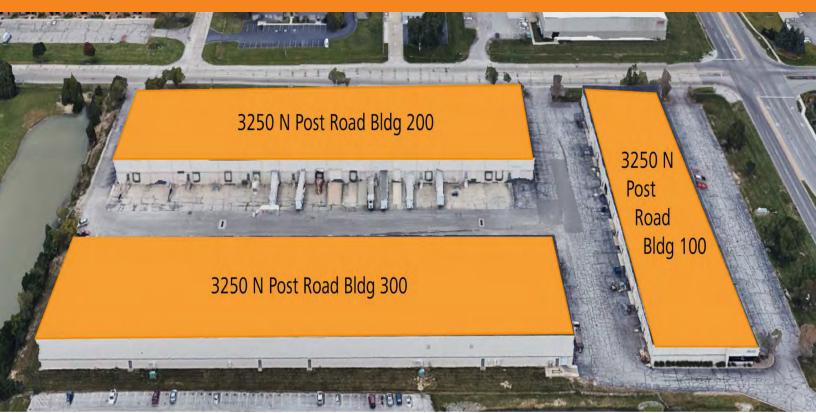

#### **OFFERING SUMMARY**

| Lease Rate:           | Call for rates     |
|-----------------------|--------------------|
| Lease Type:           | NNN                |
| Date Available:       | Varies by Suite    |
| <b>Building Size:</b> | 86,126 SF          |
| Available SF:         | 25,884 - 36,117 SF |
| Year Built:           | 1987               |
| Zoning:               | I-3                |
| Sprinklers:           | Yes                |

#### **PROPERTY OVERVIEW**

This versatile front load warehouse offering on the east side is great for a variety of businesses. Quick interstate access to I-70 and I-465. Ample dock bays, close proximity to labor force, and 25' clear height. Call today for more information and to schedule a private tour!