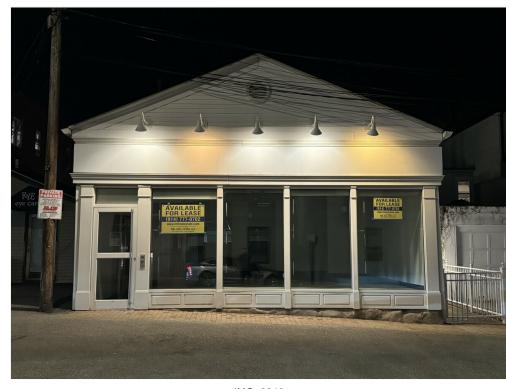

ity of Rye Frontage on Purchase Street and W Purdy Ave (Municipal Parking Lot) Large Basement with high ceilings

#### **Robert Levine**

info@rmlrealestate.com (914) 777-0702

#### **RML Real Estate, LLC**

525 Fenimor Rd Mamaroneck, NY 10543



57 Purchase St, Rye, NY 10580

#### 57 Purchase St, Rye, NY 10580



IMG\_3357.v2



IMG\_3358

#### **Major Tenant Information**

Tenant SF Occupied Lease Expired

Capital One -

#### 57 Purchase St, Rye, NY 10580



IMG\_3359

## Listing space

#### 1st Floor

Space Available 1,357 - 2,715 SF Rental Rate \$65.00 /SF/YR

Date Available Now

Service Type Modified Gross

Built Out As Bank
Space Type Relet
Space Use Retail
Lease Term Negotiable

PRIME RETAIL/RESTAURANT SPACE AVAILABLE FOR LEASE

## 57 Purchase St, Rye, NY 10580

## Property Photos





IMG\_3348

## 57 Purchase St, Rye, NY 10580

## Property Photos





57 Purchase St. - Gr. Fl. Interior

IMG\_3361

## 57 Purchase St, Rye, NY 10580

## Property Photos





IMG\_3360

#### 57 Purchase St, Rye, NY 10580

## **Property Photos**





57 Purchase St. - Gr. Fl. Interior2

57 Purchase St. - Elev.

#### 57 Purchase St, Rye, NY 10580

## Property Photos





57 Purchase - Ground Floor Plan

57 Purchase St. - Basement Floor Plan

#### 57 Purchase St, Rye, NY 10580

## Property Photos



Floor Plans and Elevations

#### 57 Purchase St, Rye, NY 10580

#### Location