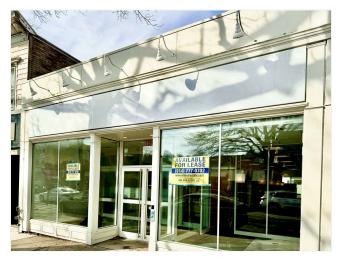

ished Basement Space with tiled floors, ADA compliant restroom, drop ceiling and HVAC.

Additional unfinished basement for ample storage space

ADA Accessible Lift and Restrooms
Central HVAC - Rooftop Mounted Unit
Existing Natural Gas Service - 1" Main(Medium
Pressure)

200 Amp Electric Service (Tenant my apply for 400 Amp)

Existing Natural Gas (250K BTU meter - Tenant may apply for upgrade t 1.5M BTU)

#### 57 Purchase St, Rye, NY 10580



Prime Retail Space in the heart of the City of Rye Frontage on Purchase Street and W Purdy Ave (Municipal Parking Lot) Large Basement with high ceilings

#### **Robert Levine**

info@rmlrealestate.com (914) 777-0702

#### **RML Real Estate, LLC**

525 Fenimor Rd Mamaroneck, NY 10543



57 Purchase St, Rye, NY 10580

#### 57 Purchase St, Rye, NY 10580



IMG\_3357.v2



IMG\_3358

#### **Major Tenant Information**

Tenant SF Occupied Lease Expired

Capital One -

#### 57 Purchase St, Rye, NY 10580



IMG\_3359

## Listing space

#### 1st Floor

Space Available 1,357 - 2,715 SF Rental Rate \$65.00 /SF/YR

Date Available Now

Service Type Modified Gross

Built Out As Bank
Space Type Relet
Space Use Retail
Lease Term Negotiable

PRIME RETAIL/RESTAURANT SPACE AVAILABLE FOR LEASE

## 57 Purchase St, Rye, NY 10580

## Property Photos





IMG\_3348

## 57 Purchase St, Rye, NY 10580

## Property Photos





57 Purchase St. - Gr. Fl. Interior

IMG\_3361

## 57 Purchase St, Rye, NY 10580

## Property Photos





IMG\_3360

#### 57 Purchase St, Rye, NY 10580

## **Property Photos**





57 Purchase St. - Gr. Fl. Interior2

57 Purchase St. - Elev.