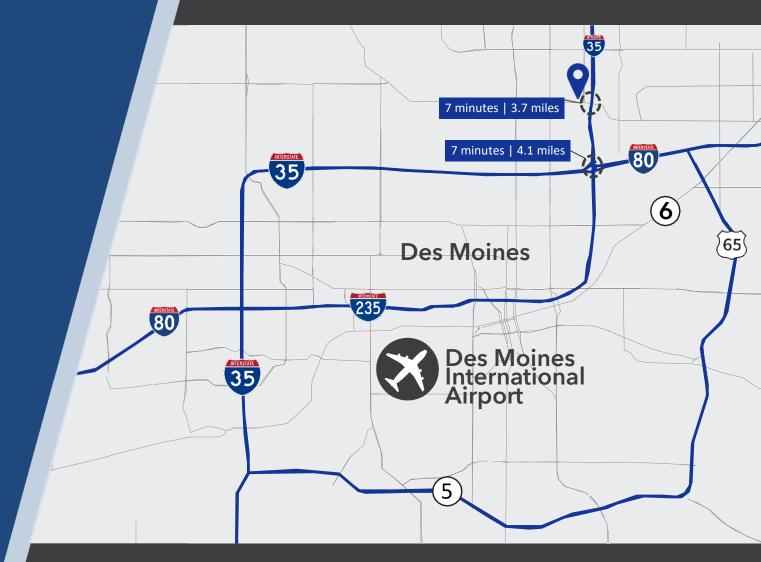

# **INTERSTATE DISTANCE:**

- Corporate Woods to I-35: 2 mins /0.6 miles
- Corporate Woods Dr. to I-80: 5 mins /3.3 miles
- Proximity and visibility to I-35, I-80, and 14
  miles to the Des Moines International
  Airport