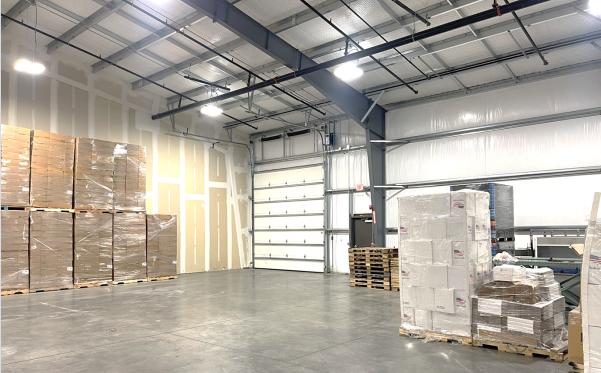

## **PROPERTY FEATURES**

- o Total building size: ± 36,000 SF
- o Total building SF: 36,000 SF
- o Bay sizes: 90' x 100'
- o Power: 3 Phase Power
- o Reznor heat
- o 14' x 14' drive-in doors
- o 18' 25' clear height
- o Clear span warehouse with (1) restroom