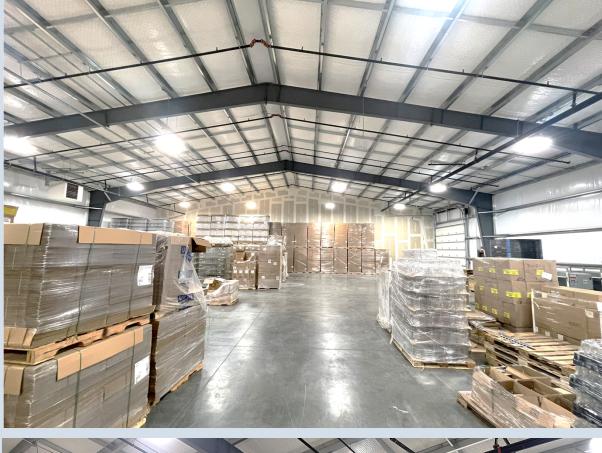

## **PROPERTY FEATURES**

- o Total building size: ± 36,000 SF
- o Total building SF: 36,000 SF
- o Bay sizes: 90' x 100'
- o Power: 3 Phase Power
- o Reznor heat
- o 14' x 14' drive-in doors
- o 18' 25' clear height
- o Clear span warehouse with (1) restroom