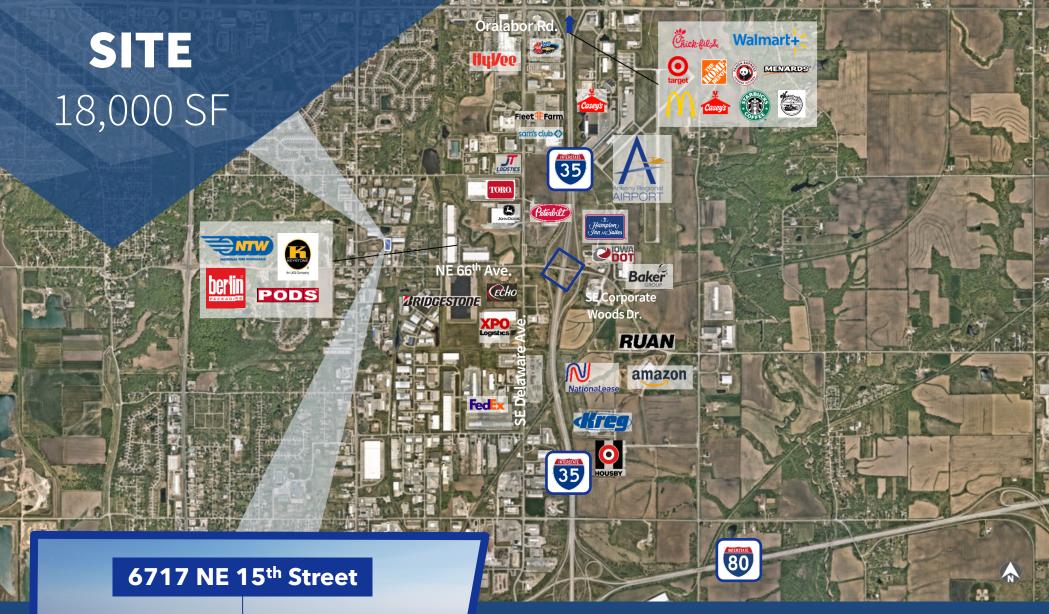

# **INTERSTATE DISTANCE:**

- Corporate Woods to I-35: 2 mins /0.6 miles
- Corporate Woods Dr. to I-80: 5 mins /3.3 miles
- Proximity and visibility to I-35, I-80, and 14
  miles to the Des Moines International
  Airport