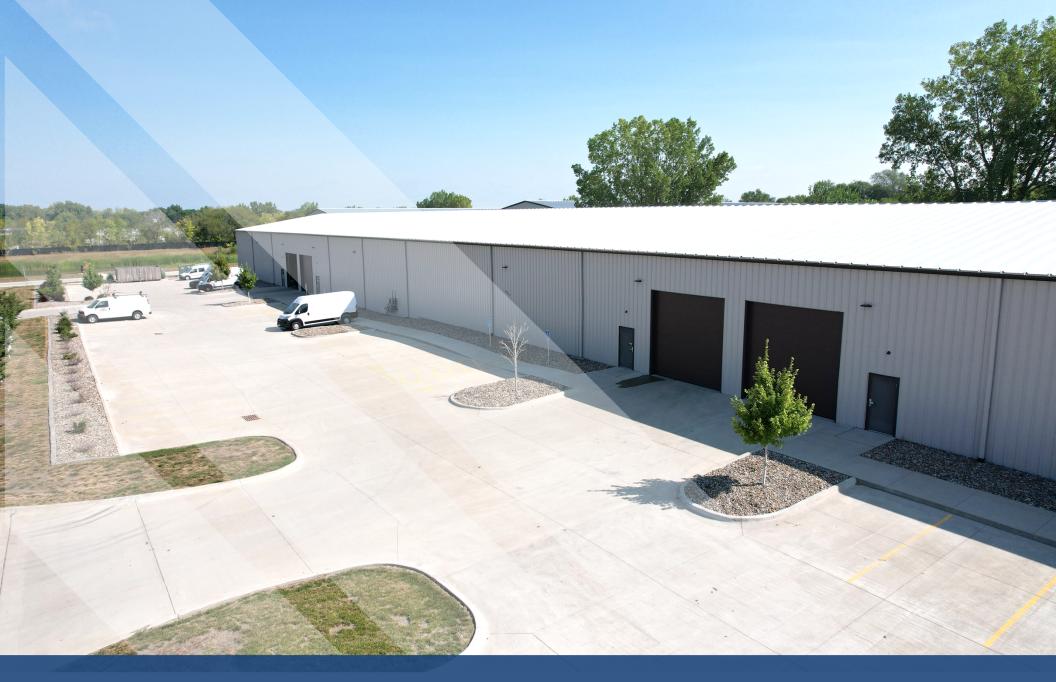

6717 NE 15<sup>th</sup> Street DES MOINES, IOWA 9,000 - 18,000 SF

Flex space available for lease Availability: 9,000 - 18,000 RSF Lease rate: \$7.75/RSF NNN Est. OPEX: \$3.66 RSF

## **PROPERTY FEATURES**

- o Total building size: ± 36,000 SF
- o Total building SF: 36,000 SF
- o Bay sizes: 90' x 100'
- o Power: 3 Phase Power
- o Reznor heat
- o 14' x 14' drive-in doors
- o 18' 25' clear height
- o Clear span warehouse with (1) restroom

# 6717 NE 15<sup>th</sup> STREET DES MOINES, IOWA

9,000 - 18,000 SF Flex warehouse for lease in Des Moines, Iowa