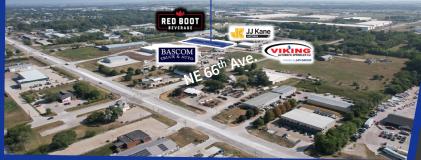

6717 NE 15<sup>th</sup> Street DES MOINES, IOWA 9,000 - 18,000 SF

Flex space available for lease Availability: 9,000 - 18,000 RSF Lease rate: \$7.75/RSF NNN Est. OPEX: \$3.66 RSF

# 6717 NE 15<sup>th</sup> STREET DES MOINES, IOWA

9,000 - 18,000 SF Flex warehouse for lease in Des Moines, Iowa