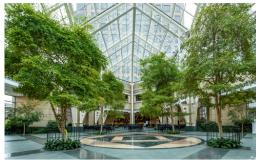

## **ABOUT THE SPACE**

This corner office space features a mostly open floor plan, with one private office, a private kitchen and plenty of natural light. The class A office building is known for its dramatic design, granite façade and 11,000 square foot glass-enclosed Wintergarden. Extensive amenities include a grab-and-go café, 4,500 square foot fitness center, and multiple training/meeting rooms.