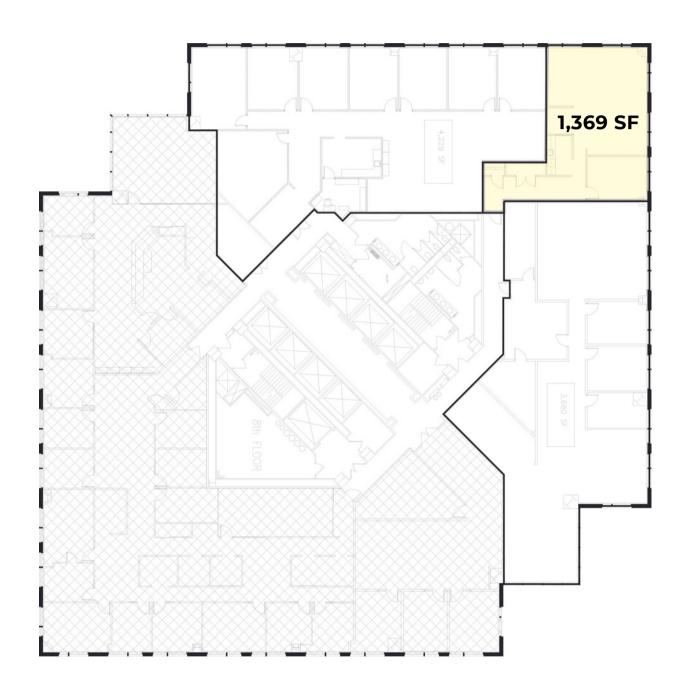

## **SQUARE FOOTAGE**

1,369 SF

## **ABOUT THE SPACE**

This corner office space features a mostly open floor plan, with one private office, a private kitchen and plenty of natural light. The class A office building is known for its dramatic design, granite façade and 11,000 square foot glass-enclosed Wintergarden. Extensive amenities include a grab-and-go café, 4,500 square foot fitness center, and multiple training/meeting rooms.