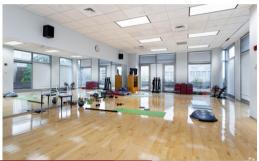

## **ABOUT THE SPACE**

This corner office space features a mostly open floor plan, with one private office, a private kitchen and plenty of natural light. The class A office building is known for its dramatic design, granite façade and 11,000 square foot glass-enclosed Wintergarden. Extensive amenities include a grab-and-go café, 4,500 square foot fitness center, and multiple training/meeting rooms.