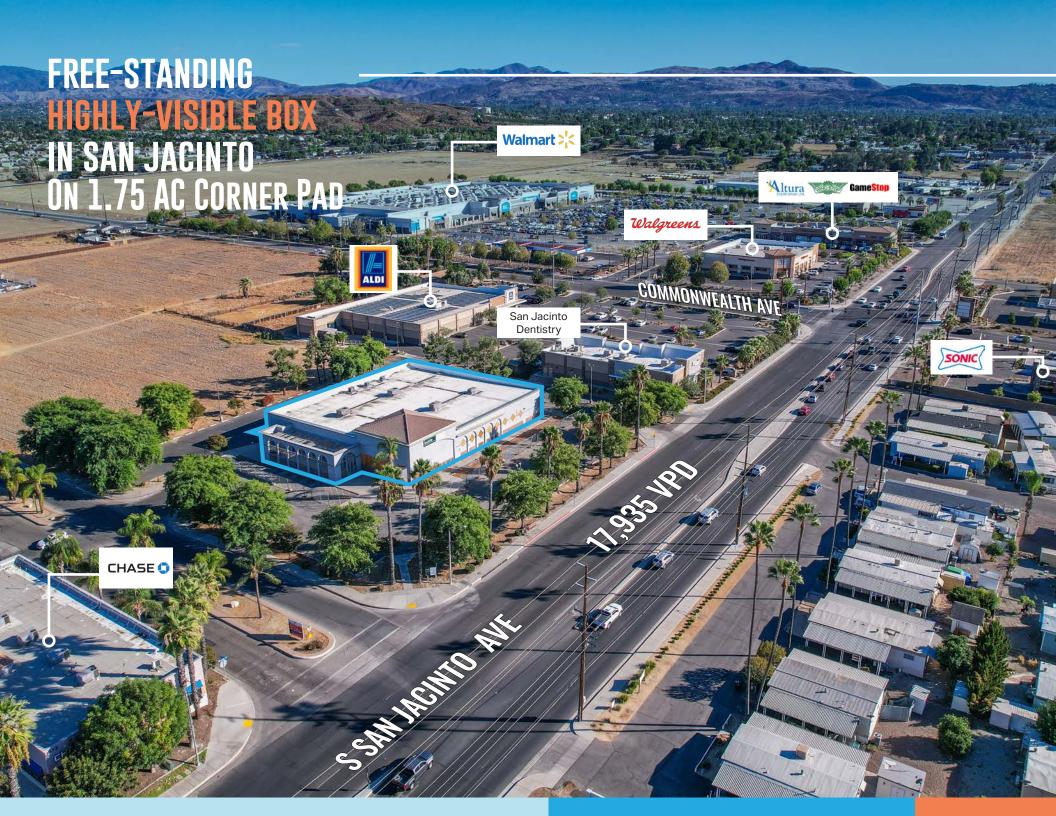

S SAN JACINTO AVE 17,935 VPD





## AVAILABLE 16,730 SF FREE-STANDING BOX 1.75 AC CORNER PAD

FOR MORE INFORMATION. **PLEASE CONTACT:** 

+1 949 344 1200 Lic. 01921954

jared.himes@cbre.com



© 2024 CBRE, Inc. All rights reserved. This information has been obtained from sources believed reliable but has not been verified for accuracy or completeness. CBRE, Inc. makes no guarantee, representation or warranty and accepts no responsibility or liability as to the accuracy, completeness, or reliability of the information contained herein. You should conduct a careful, independent investigation of the property and verify all information. Any reliance on this information is solely at your own risk. CBRE and the CBRE logo are service marks of CBRE, Inc. All other marks displayed on this document are the property of their res