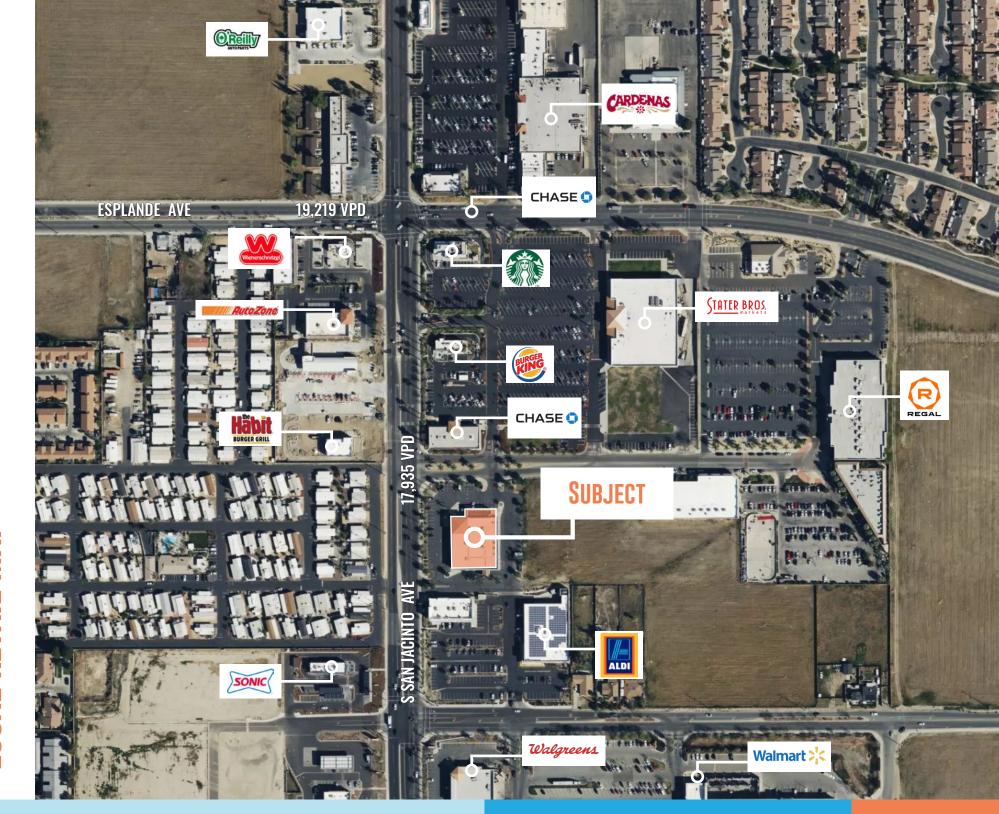

S SAN JACINTO AVE 17,935 VPD





## AVAILABLE 16,730 SF FREE-STANDING BOX 1.75 AC CORNER PAD

FOR MORE INFORMATION. **PLEASE CONTACT:** 

+1 949 344 1200 Lic. 01921954

jared.himes@cbre.com



© 2024 CBRE, Inc. All rights reserved. This information has been obtained from sources believed reliable but has not been verified for accuracy or completeness. CBRE, Inc. makes no guarantee, representation or warranty and accepts no responsibility or liability as to the accuracy, completeness, or reliability of the information contained herein. You should conduct a careful, independent investigation of the property and verify all information. Any reliance on this information is solely at your own risk. CBRE and the CBRE logo are service marks of CBRE, Inc. All other marks displayed on this document are the property of their respe