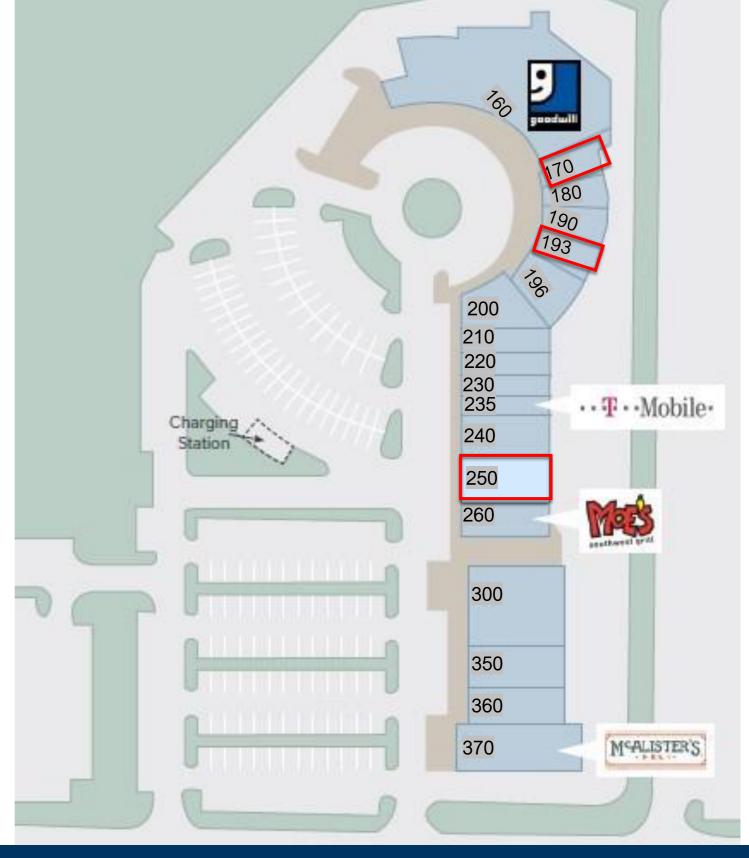

# Plantation Village TENANTS

| 160     | Goodwill                        | 14,960              |
|---------|---------------------------------|---------------------|
| 170     | Retail Space Available          | 1,221               |
| 180     | Board and Brush Creative Studio | 1,229               |
| 190     | Plato's Closet                  | 2,516               |
| 193     | Retail Space Available          | 1,605               |
| 196     | Okinawan Karate School          | 1,620               |
| 200-210 | Johnny's New York Style Pizza   | 3,388               |
| 220     | Great Clips                     | 1,500               |
| 230     | Chen's Wok                      | 1,600               |
| 235     | T-Mobile                        | 1,400               |
| 240     | SalonCentric                    | 2,015               |
| 250     | Retail Space Available          | 2,118               |
| 260     | Moe's Southwest Grill           | 2,600               |
| 300     | Taki Japanese Steakhouse        | 7,500               |
| 350     | Sav-Tax                         | 1,556               |
| 360     | Pro Nails                       | 1,400               |
| 370     | McAlister's Deli                | 4,000               |
|         |                                 |                     |
|         | GLA:                            | 52,228              |
|         | Availability:                   | 1,221 –<br>2,118 SF |
|         |                                 |                     |

# PLANTATION VILLAGE

Site Plan