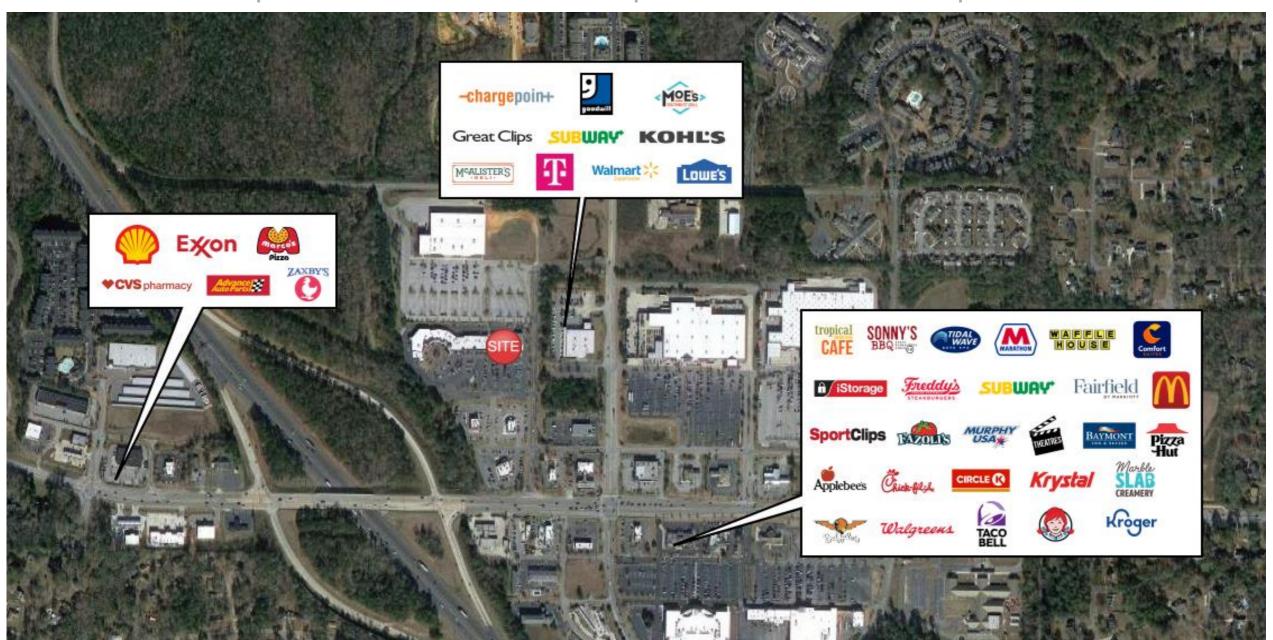

7,500               |
| 350     | Sav-Tax                         | 1,556               |
| 360     | Pro Nails                       | 1,400               |
| 370     | McAlister's Deli                | 4,000               |
|         |                                 |                     |
|         | GLA:                            | 52,228              |
|         | Availability:                   | 1,221 –<br>2,118 SF |
|         |                                 |                     |



# PLANTATION VILLAGE

Site Plan



### AREA DEMOGRAPHICS

Population

1 MILE 4,684 19,378 3 MILE 54,108 5 MILE 2023

2023 Daytime Population

2,784 1 MILE 3 MILE 5,492 5 MILE 23,365



1 MILE 1,837 3 MILE 7,767 5 MILE 22,596



Household Income

1 MILE \$110,693 3 MILE \$146,694 5 MILE \$125,286



## PLANTATION VILLAGE

Trade Area Overview