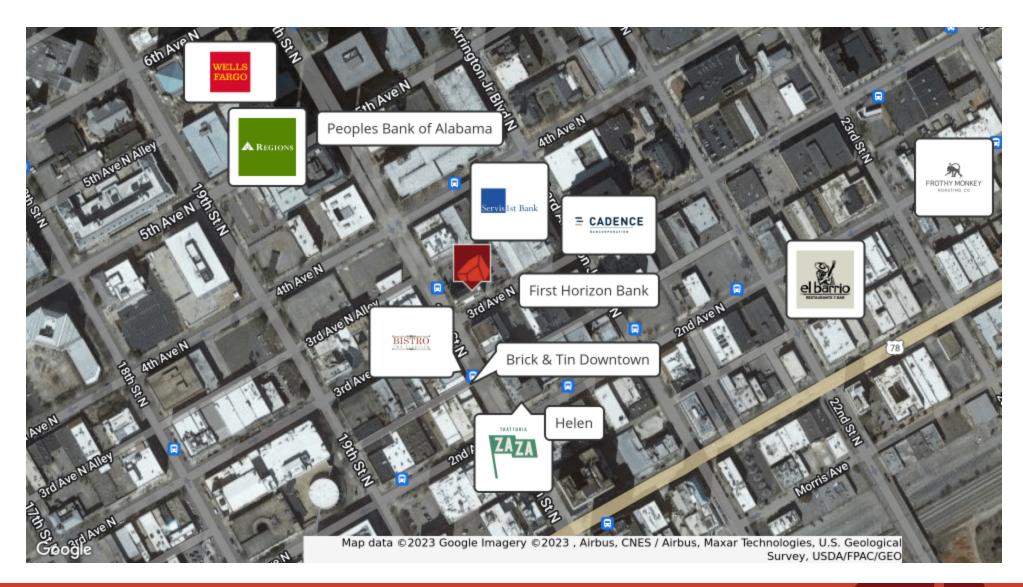

## PROPERTY DESCRIPTION

Ground floor retail/office condominium located at the corner of 20th Street N and 3rd Ave N in the historic Watts Tower. 20th Street North is one of the CBD's most walked pedestrian corridors. Ceiling height windows on the western and southern side provide ample natural light. Opportunity for banking and finance, general office, service or general retail. Reap the benefits of the 20th Street North Green Refresh initiative including new landscaping and curb work, cafe style seating, and the installation of wider bike and flex parking lanes.