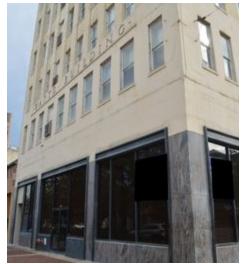

## PROPERTY DESCRIPTION

Ground floor retail/office condominium located at the corner of 20th Street N and 3rd Ave N in the historic Watts Tower. 20th Street North is one of the CBD's most walked pedestrian corridors. Ceiling height windows on the western and southern side provide ample natural light. Opportunity for banking and finance, general office, service or general retail. Reap the benefits of the 20th Street North Green Refresh initiative including new landscaping and curb work, cafe style seating, and the installation of wider bike and flex parking lanes.

The space, renovated in 2020, is move-in ready for an office or bank user with marble floors and mahogany finishes.

## PROPERTY HIGHLIGHTS

- Ground Floor in the heart of downtown with excellent visibility and signage
- · Mix of Open and Private Office
- Ample Natural Light
- · Walk to UPS, Fedex, countless Restaurants