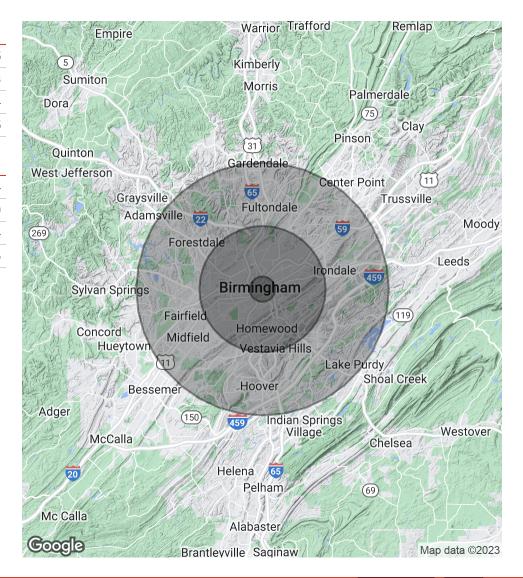

| POPULATION                            | 1 MILE              | 5 MILES               | 10 MILES            |
|---------------------------------------|---------------------|-----------------------|---------------------|
| Total Population                      | 6,010               | 166,470               | 430,845             |
| Average Age                           | 37.0                | 38.2                  | 38.8                |
| Average Age (Male)                    | 31.9                | 35.8                  | 36.4                |
| Average Age (Female)                  | 39.0                | 39.2                  | 40.5                |
|                                       |                     |                       |                     |
|                                       |                     |                       |                     |
| HOUSEHOLDS & INCOME                   | 1 MILE              | 5 MILES               | 10 MILES            |
| HOUSEHOLDS & INCOME  Total Households | <b>1 MILE</b> 4,146 | <b>5 MILES</b> 89,376 | 10 MILES<br>213,474 |
|                                       |                     |                       |                     |
| Total Households                      | 4,146               | 89,376                | 213,474             |

<sup>\*</sup> Demographic data derived from 2020 ACS - US Census

**JACK LITTLE** 

**BUD BALLARD** 

205.908.3256 jlittle@redrockrg.com