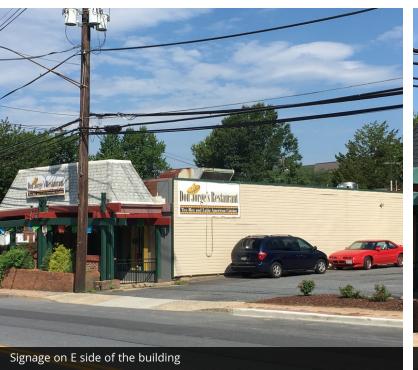

# EAST DIAMOND AVE RESTAURANT PROPERTY

106-108 E Diamond Ave, Gaithersburg, Maryland 20878

Facade signage facing E Diamond Ave

Don Jorge's Restauran

**CapStar Commercial Realty** O: 301.738.7777 438 N. Frederick Avenue, #450 Gaithersburg, MD 20877

JOHN LIN C: 240.644.2317 jlin@capstarco.com