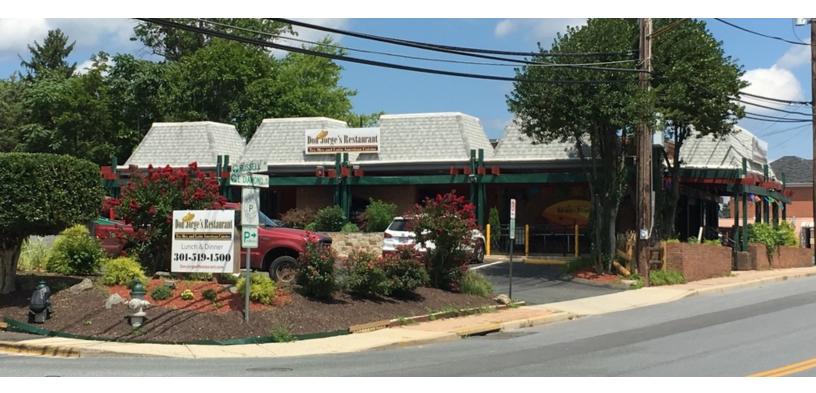

### EAST DIAMOND AVE RESTAURANT PROPERTY

106-108 E Diamond Ave, Gaithersburg, Maryland 20878

LOCATION OVERVIEW

PROPERTY HIGHLIGHTS

Turnkey, mint condition

Ave, and one mile only to I-270 highway.

Dense surrounding residential population.

#### OFFERING SUMMARY

\$1,680,000 Sale Price:

Lot Size: 0.39 Acres

3,060 SF **Building Size:** 

> 2.380 SF on the first floor 680 SF on the lower level

Renovated/Year Built 2015 / 1977

**Existing Use:** Restaurant

**Zoning:** CBD, City of Gaithersburg

**Parking:** 28 + surface parking

Real Estate Tax: \$16,667.25 (Y2020)

**Current Tenant:** Don Jorge's

Lease Term: June 2014 - May 2024

**DEMOGRAPHICS** 

#### 5 MILES 3 MILES 1 MILE 105,343 Total Households 8,524 52,961 21,519 140,378 287,184 **Total Population** Average HH Income \$70,695 \$90,645 \$107,180

• Excellent visibility from both E Diamond Ave and Russell Ave.

Property is located at the corner of E Diamond Ave and Russell Ave in the heart of Olde Town Gaithersburg. Average 24,755 vehicles pass E

DiamondAve (cross Park Ave) daily. The site is within walking distance

to the MARC-Gaithersburg Stations, half mile to Route 355/N Frederick

Rare free-standing restaurant property in Montgomery County for sale

**CapStar Commercial Realty** O: 301.738.7777 438 N. Frederick Avenue, #450 Gaithersburg, MD 20877