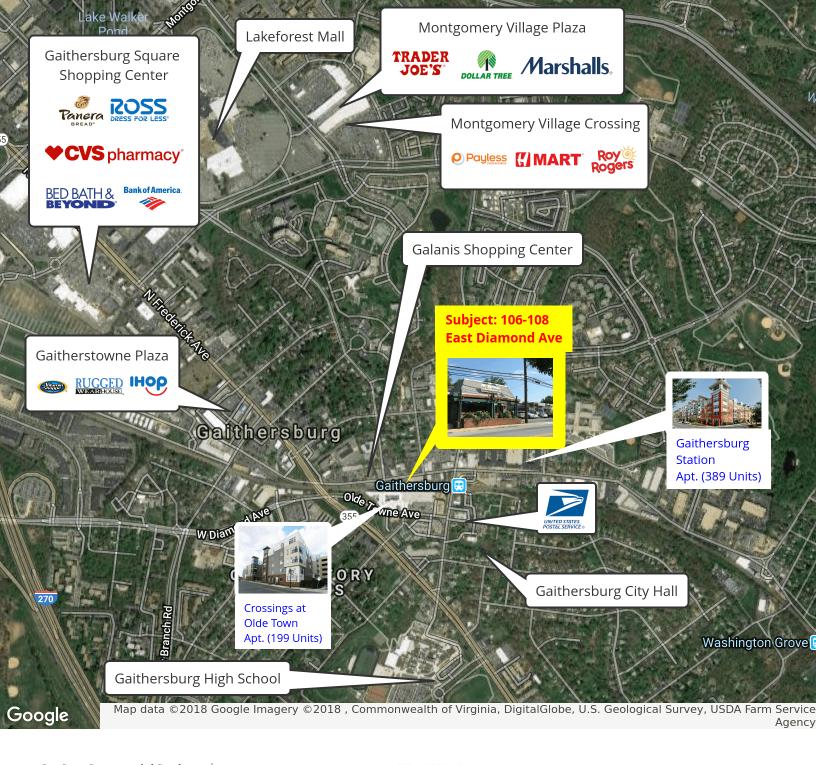

### EAST DIAMOND AVE RESTAURANT PROPERTY

106-108 E Diamond Ave, Gaithersburg, Maryland 20878

LOCATION OVERVIEW

PROPERTY HIGHLIGHTS

Turnkey, mint condition

Ave, and one mile only to I-270 highway.

Dense surrounding residential population.

Property is located at the corner of E Diamond Ave and Russell Ave in the heart of Olde Town Gaithersburg. Average 24,755 vehicles pass E

DiamondAve (cross Park Ave) daily. The site is within walking distance

to the MARC-Gaithersburg Stations, half mile to Route 355/N Frederick

Rare free-standing restaurant property in Montgomery County for sale

**CapStar Commercial Realty** O: 301.738.7777 438 N. Frederick Avenue, #450 Gaithersburg, MD 20877