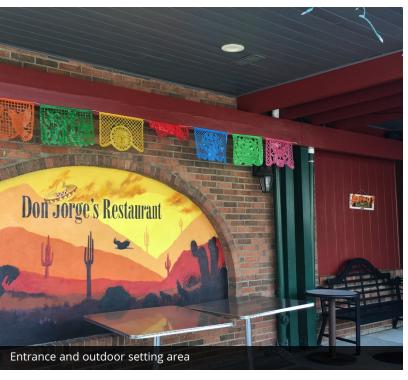

# EAST DIAMOND AVE RESTAURANT PROPERTY

106-108 E Diamond Ave, Gaithersburg, Maryland 20878

Facade signage facing E Diamond Ave

Don Jorge's Restauran

**CapStar Commercial Realty** O: 301.738.7777 438 N. Frederick Avenue, #450 Gaithersburg, MD 20877