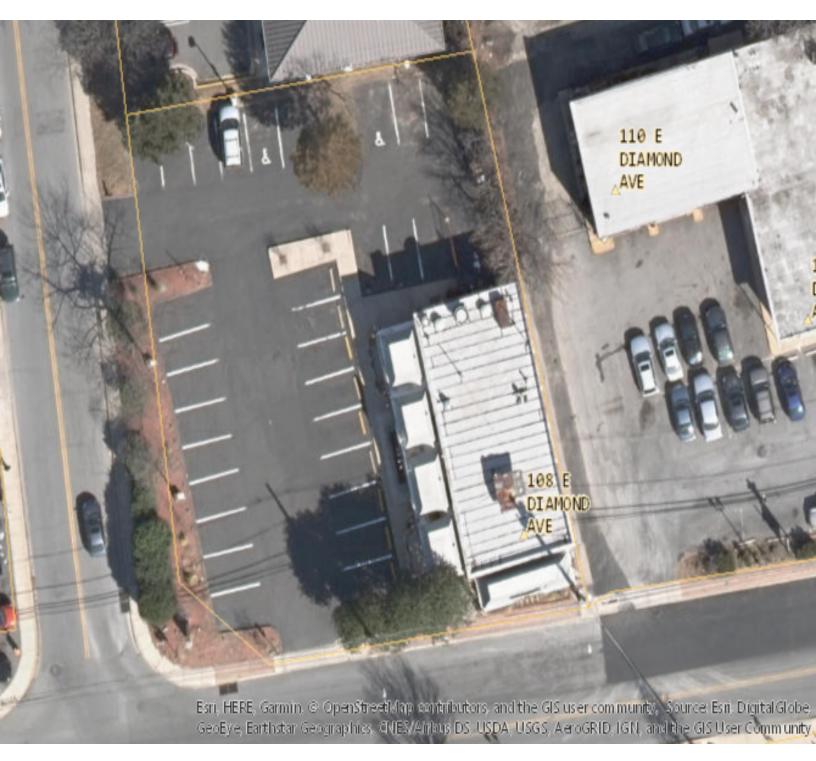

### EAST DIAMOND AVE RESTAURANT PROPERTY

106-108 E Diamond Ave, Gaithersburg, Maryland 20878

LOCATION OVERVIEW

PROPERTY HIGHLIGHTS

Turnkey, mint condition

Ave, and one mile only to I-270 highway.

Dense surrounding residential population.

#### OFFERING SUMMARY

\$1,680,000 Sale Price:

Lot Size: 0.39 Acres

3,060 SF **Building Size:** 

> 2.380 SF on the first floor 680 SF on the lower level

Renovated/Year Built 2015 / 1977

**Existing Use:** Restaurant

**Zoning:** CBD, City of Gaithersburg

**Parking:** 28 + surface parking

Real Estate Tax: \$16,667.25 (Y2020)

**Current Tenant:** Don Jorge's

Lease Term: June 2014 - May 2024

**DEMOGRAPHICS** 

Property is located at the corner of E Diamond Ave and Russell Ave in the heart of Olde Town Gaithersburg. Average 24,755 vehicles pass E

DiamondAve (cross Park Ave) daily. The site is within walking distance