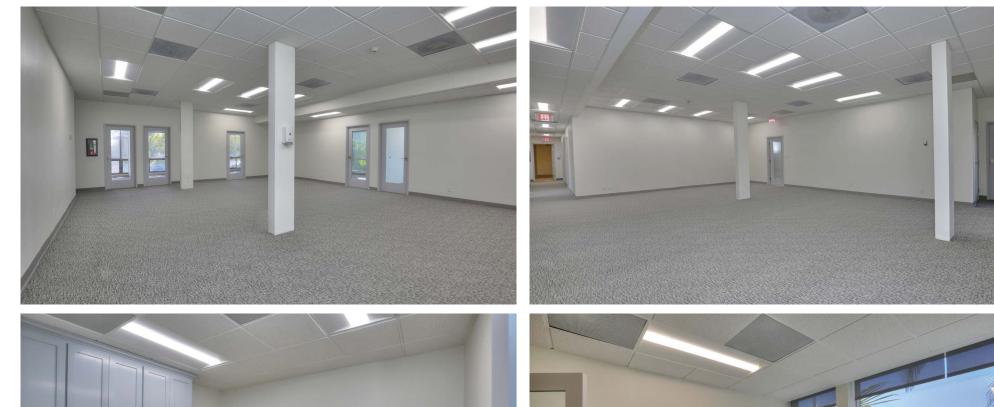

# PHOTOS

EXCEPTIONAL PROFESSIONAL SERVICES BUILDING 115 S. LA CUMBRE LANE, SUITE 200, SANTA BARBARA, CA

**MITCH STARK** 

**HRISTO HRISTOV** 

COMMERCIAL DIVISION

COMMERCIAL SENIOR ASSOCIATE **\ | 805.689.2429** 

🗟 | mitchell.s.stark@gmail.com

**L** | 805-284-8471 DRE: 01978598 📾 | hhristov@bhhscal.com

Meticulously remodeled with beautiful finishes, this highly versatile 3,306 SF floor plan exudes a vibrant modern look and feel. With multiple large and bright perimeter private offices with views, and open area in the middle, this excellent floor plan ensures flexibility, productivity, and creativity.

## **HIGHLIGHTS:**

- Highly convenient location: Highway 101 is in immediate vicinity ۲ of the property allowing for extremely easy access.
- Brilliant remodel: New paint, carpet, lighting, & glass doors all of which exude a beautiful modern look and feel.
- Efficient Floor Plan: 8 perimeter offices with windows, conference • room, large open area, kitchen/breakroom, & server room.
- Amenity rich area: Property is located next to Five Points • Shopping Center and across from La Cumbre Plaza, allowing for a multitude of eating options in the immediate vicinity.
- **Dynamic Professional Services Co-Tenancies:** 
  - Accountability Plus occupying the entire 1st floor, established for over 20 years providing Bookkeeping CPA's trust and Business Services.
  - Painted Porch occupying a portion of the 2nd floor, a wealth management/financial planning company with a nationwide reach.