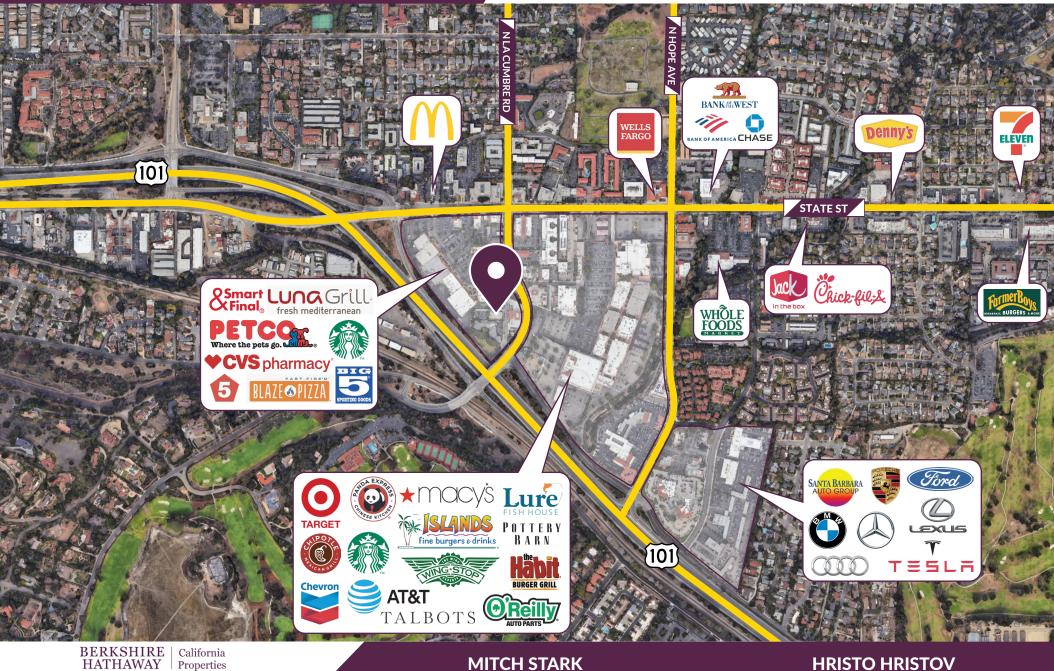

## AMENITIES MAP

## EXCEPTIONAL PROFESSIONAL SERVICES BUILDING 115 S. LA CUMBRE LANE, SUITE 200, SANTA BARBARA, CA

COMMERCIAL DIVISION

HomeServices

**MITCH STARK** 

COMMERCIAL SENIOR ASSOCIATE \$1805.689.2429

🗟 | mitchell.s.stark@gmail.com

Whether you're an established professional services firm, or a dynamic startup, this office space has the best of all worlds in a location that is sure to please with plenty of amenities and restaurants very close by at Five Points Shopping Center next door and La Cumbre Plaza across the street.

## **HIGHLIGHTS:**

- Highly convenient location: Highway 101 is in immediate vicinity ۲ of the property allowing for extremely easy access.
- Brilliant remodel: New paint, carpet, lighting, & glass doors all of which exude a beautiful modern look and feel.
- Efficient Floor Plan: 8 perimeter offices with windows, conference • room, large open area, kitchen/breakroom, & server room.
- Amenity rich area: Property is located next to Five Points • Shopping Center and across from La Cumbre Plaza, allowing for a multitude of eating options in the immediate vicinity.
- **Dynamic Professional Services Co-Tenancies:** 
  - Accountability Plus occupying the entire 1st floor, established for over 20 years providing Bookkeeping CPA's trust and Business Services.
  - Painted Porch occupying a portion of the 2nd floor, a wealth management/financial planning company with a nationwide reach.