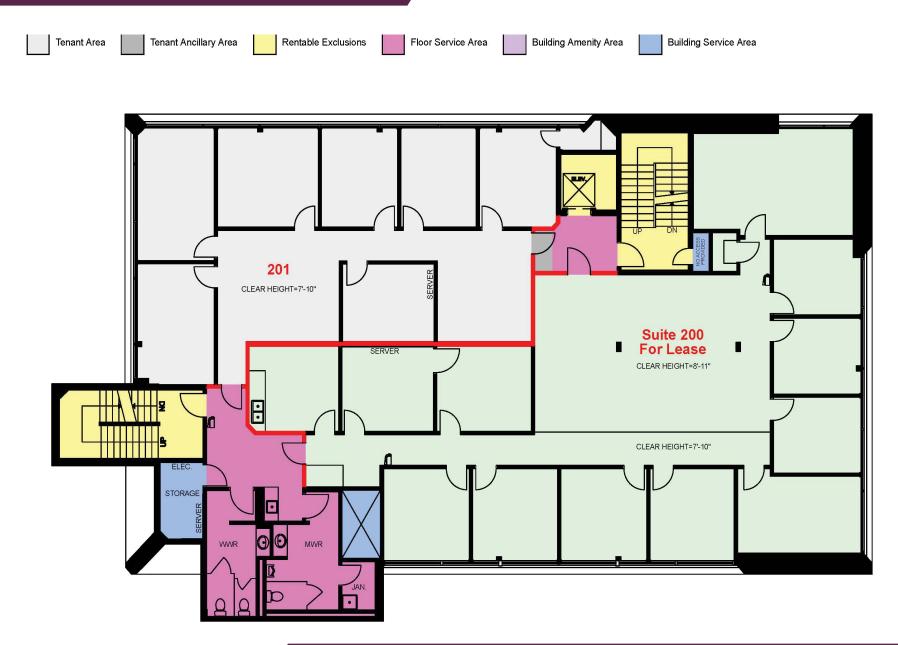

# FLOOR PLAN

| Space Available: | 3,306 SF                                               |
|------------------|--------------------------------------------------------|
| Rental Rate:     | \$2.25 NNN (\$0.66)                                    |
| Utilities:       | Paid by tenant, pro rata, estimated at \$0.27/SF/Month |
| Floor:           | 2nd                                                    |
| Elevator:        | Yes                                                    |
| Parking:         | 7 reserved spaces                                      |
| Restrooms:       | 2 ADA compliant, beautifully remodeled,                |
|                  | shared in common with the other tenant on the floor.   |
| Available:       | Now                                                    |