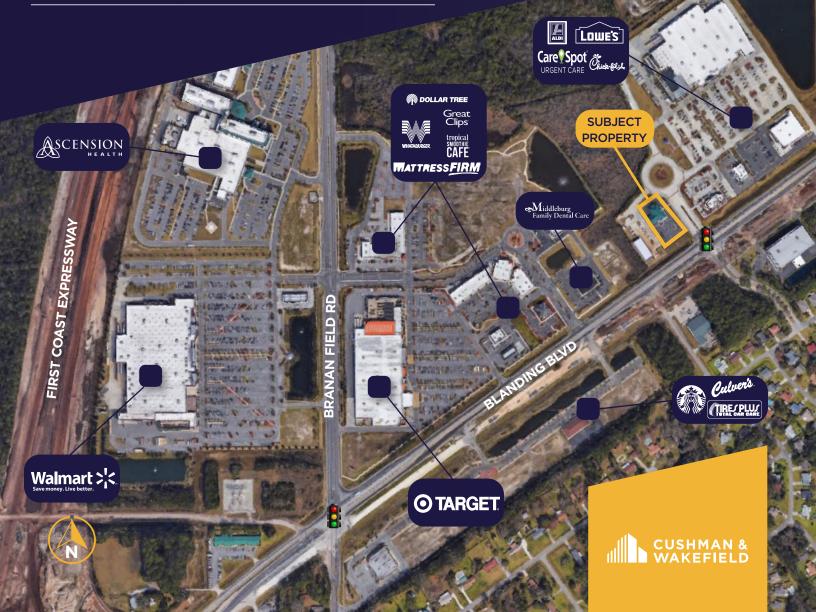

## **PROPERTY HIGHLIGHTS**

Former bank branch located in a high growth area with abundant new development. Close to the under construction First Coast Expressway, which will link the area to I-10 and I-95. The property has great visibility and is located next to Lowe's, Chickfila, Aldi and Care Spot. The property benefits from a signalized intersection.