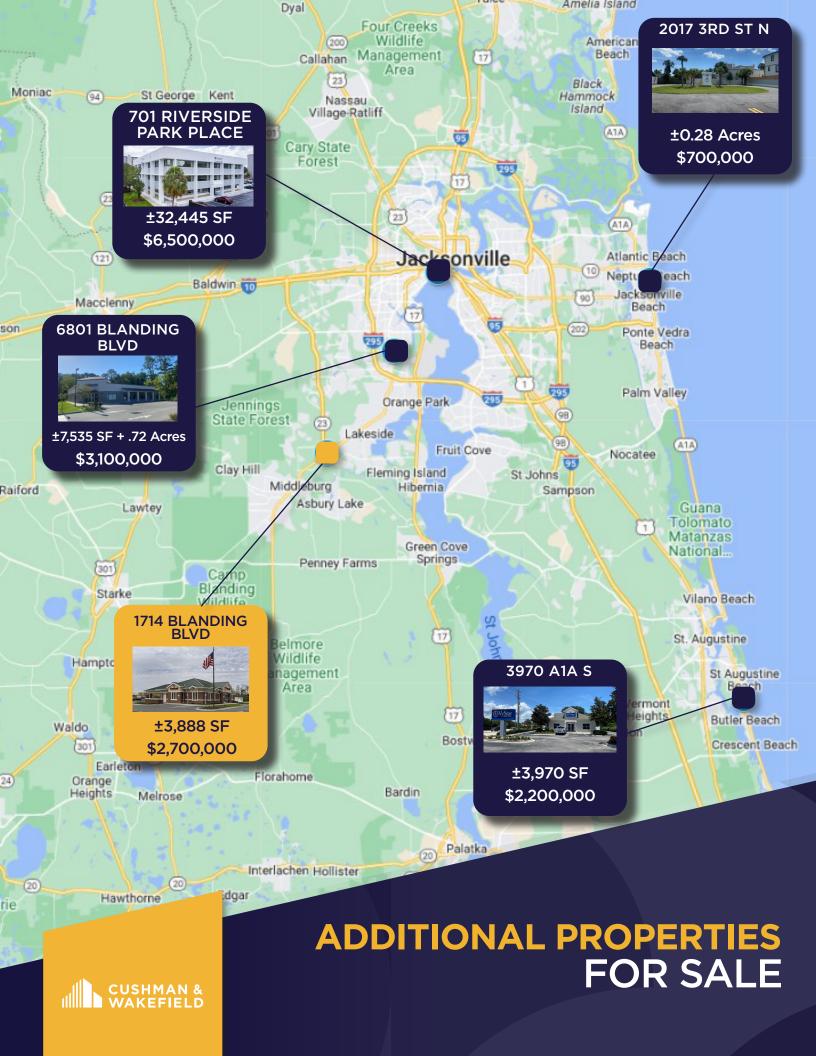

--------------|
| Canopy:        | 1,505 SF               |
| Year Built:    | 2015                   |
| Parking:       | 33 Spaces / 2 Handicap |
| Site Area:     | 1.15 acres             |
| Zoning:        | PUD                    |
| Drive Thru:    | 3 Lanes + 1 ATM Lane   |

## AVERAGE DAILY TRAFFIC 48,000 BLANDING BLVD

## **DEMOGRAPHICS**

| 2024                     | 1-Mile   | 3-Mile    | 5-Mile    |
|--------------------------|----------|-----------|-----------|
| Population               | 4,941    | 32,025    | 92,424    |
| Total Households         | 1,816    | 11,411    | 32,483    |
| Avg. Household<br>Income | \$87,866 | \$105,213 | \$109,556 |
| Median Age               | 34.6     | 38        | 38.5      |
| % Bachelors              | 18.2%    | 27.3%     | 29.6      |







©2024 Cushman & Wakefield. All rights reserved. The information contained in this communication is strictly confidential. This information has been obtained from sources believed to be reliable but has not been verified. NO WARRANTY OR REPRESENTATION, EXPRESS OR IMPLIED, IS MADE AS TO THE CONDITION OF THE PROPERTY (OR PROPERTIES) REFERENCED HEREIN OR AS TO THE ACCURACY OR COMPLETENESS OF THE INFORMATION CONTAINED HEREIN, AND SAME IS SUBMITTED SUBJECT TO ERRORS, OMISSIONS, CHANGE OF PRICE, RENTAL OR OTHER CONDITIONS, WITHDRAWAL WITHOUT NOTICE, AND TO ANY SPECIAL LISTING CONDITIONS IMPOSED BY THE PROPERTY OWNER(S). ANY PROJECTIONS, OPINIONS OR ESTIMATES ARE SUBJECT TO UNCERTAINTY AND DO NOT SIGNIFY CURRENT OR FUTURE PROPERTY PERFORMANCE.