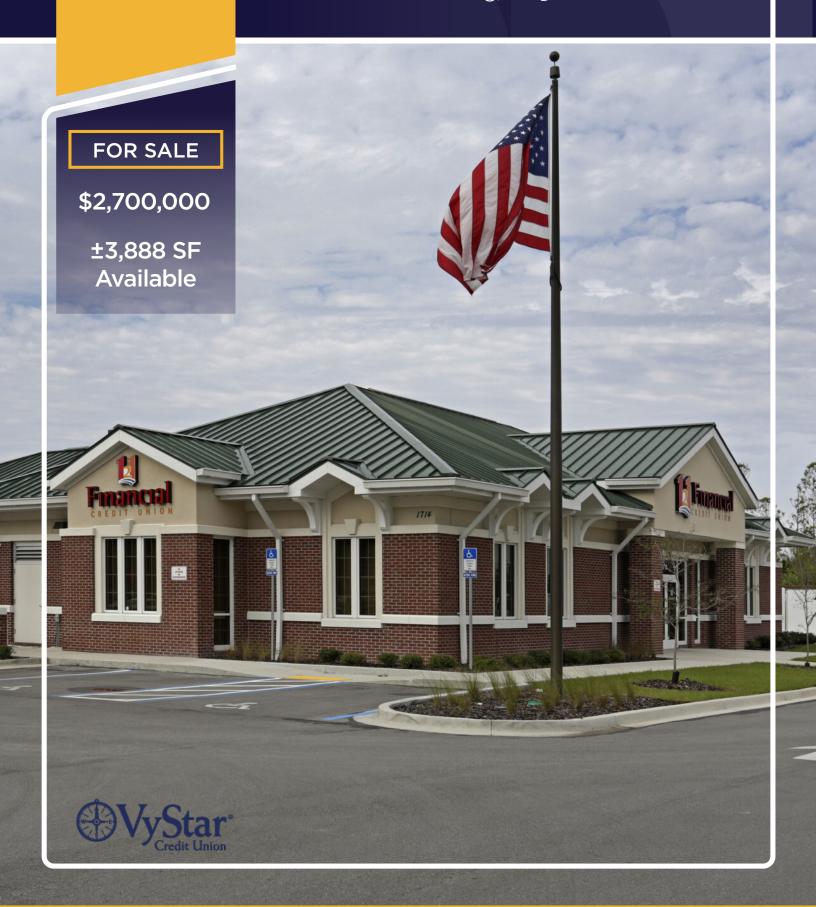

## 1714 Blanding Blvd

Middleburg, FL 32068

## **PROPERTY HIGHLIGHTS**

Former bank branch located in a high growth area with abundant new development. Close to the under construction First Coast Expressway, which will link the area to I-10 and I-95. The property has great visibility and is located next to Lowe's, Chickfila, Aldi and Care Spot. The property benefits from a signalized intersection.

| Building Size: | 3,888 SF               |
|----------------|------------------------|
| Canopy:        | 1,505 SF               |
| Year Built:    | 2015                   |
| Parking:       | 33 Spaces / 2 Handicap |
| Site Area:     | 1.15 acres             |
| Zoning:        | PUD                    |
| Drive Thru:    | 3 Lanes + 1 ATM Lane   |