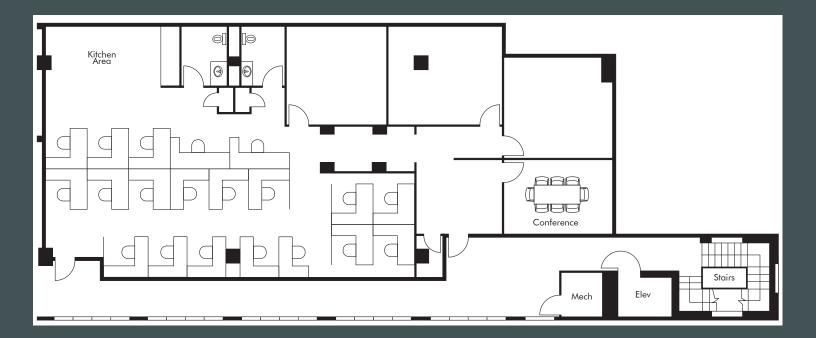

# 20062 Birch Street

4,864 RSF Office Space

20062 Birch Street, Suite 200 Newport Beach, CA 92660



### **Property Details**

- + Suite 200 4,864 SF
- + \$1.95/SF MG
- + Special rate for "Spec-Suite"
- + Spec suite suitable for law firm
- + Building top signage available
- + 4:1,000 Free Surface Parking
- + Easy Access to 73, 405 and 55 Freeways
- + Ready for immediate occupancy



# Floor Plan

Suite 200 - 4,864 SF



# **Contact Us**

#### Simon Dillon

+1 949 725 8668 simon.dillon@cbre.com Lic# 01010564

## CBRE, Inc.

3501 Jamboree Road Suite 100 Newport Beach, CA 92660

© 2023 CBRE, Inc. All rights reserved. This information has been obtained from sources believed reliable, but has not been verified for accuracy or completeness. You should conduct a careful, independent investigation of the property and verify all information. Any reliance on this information is solely at your own risk. CBRE and the CBRE logo are service marks of CBRE, Inc. All other marks displayed on this document are the property of their respective owners, and the use of such logos does not imply any affiliation with or endorsement of CBRE. Photos herein are the property of their respective owners. Use of these images without