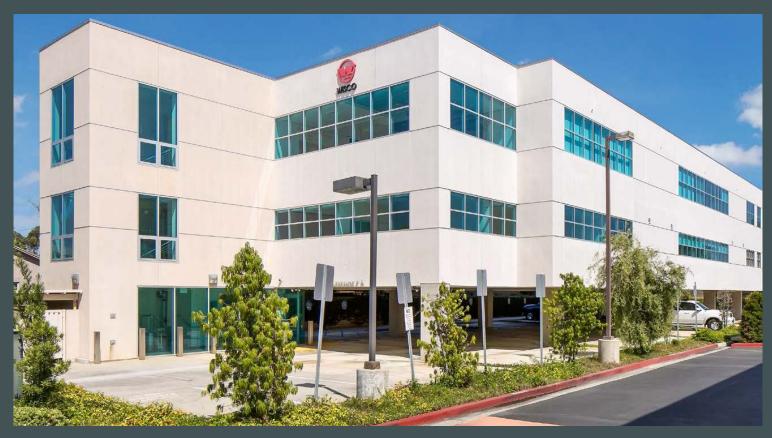

# 20062 Birch Street

4,864 RSF Office Space

20062 Birch Street, Suite 200 Newport Beach, CA 92660

### **Property Details**

- + Suite 200 4,864 SF
- + \$1.95/SF MG
- + Special rate for "Spec-Suite"
- + Spec suite suitable for law firm
- + Building top signage available
- + 4:1,000 Free Surface Parking
- + Easy Access to 73, 405 and 55 Freeways
- + Ready for immediate occupancy