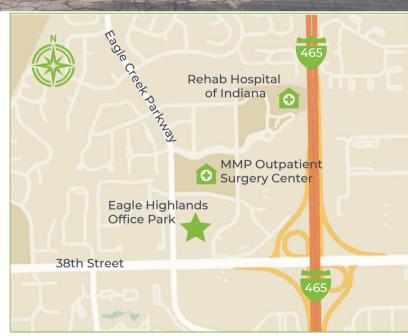

### PROPERTY INFORMATION

- Excellent location with access from I-465 and 38th Street
- Only 20 minutes from the Indianapolis International Airport
- 209 parking spaces in front of and adjacent to the buildings
- Exterior signage available