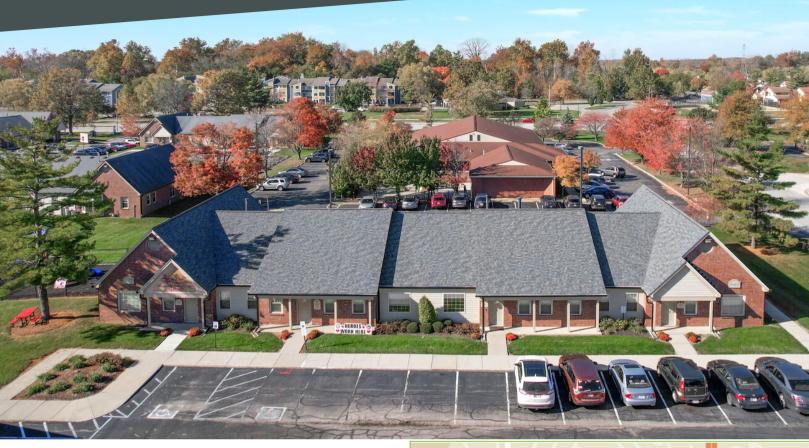

## LOCATION DESCRIPTION

Located on the west side of Indianapolis, Eagle Highlands Office Park consists of seven, single-story professional buildings sized between 4,200-7,200 SF. Each is architecturally designed colonial style with wood framing, brick veneer, and pitched roofing. Buildings are addressed as follows: 3935, 3945, 3955, & 3881 Eagle Creek Parkway and 6825, 6845 & 6865 Parkdale Place.

EHOP Tenants and visitors benefit from the convenience of close proximity to several restaurants, hotels, daycare centers, and retail options. Current park availabilities include suites ranging from 1,554-2,590 SF.

### PROPERTY INFORMATION

- Excellent location with access from I-465 and 38th Street
- Only 20 minutes from the Indianapolis International Airport
- 209 parking spaces in front of and adjacent to the buildings
- Exterior signage available