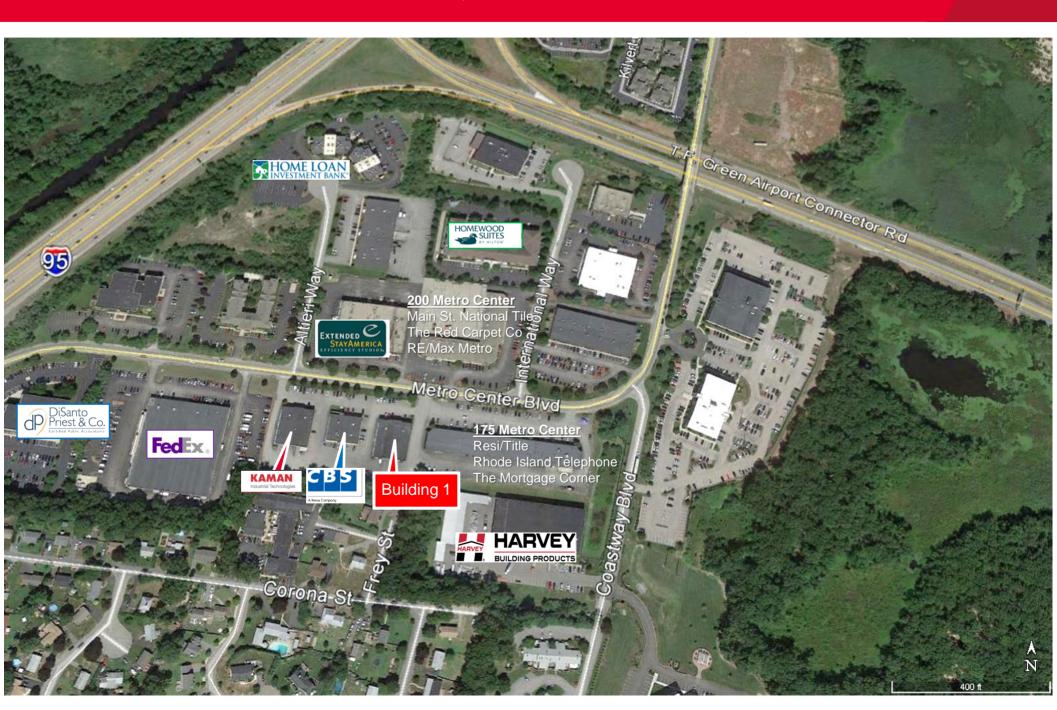

#### **Property Highlights**

- Total 10,000 SF Freestanding Building
- 5,000 SF Available for Lease
- 1,000 SF Office Space
- · Loading dock and drive-in door
- 16' ceiling height
- Excellent condition
- 5 parking spaces for every 1,000 SF leased
- Easy highway access to Route 95
- Located near many amenities banks, restaurants, fitness centers, supermarkets, hotels & more