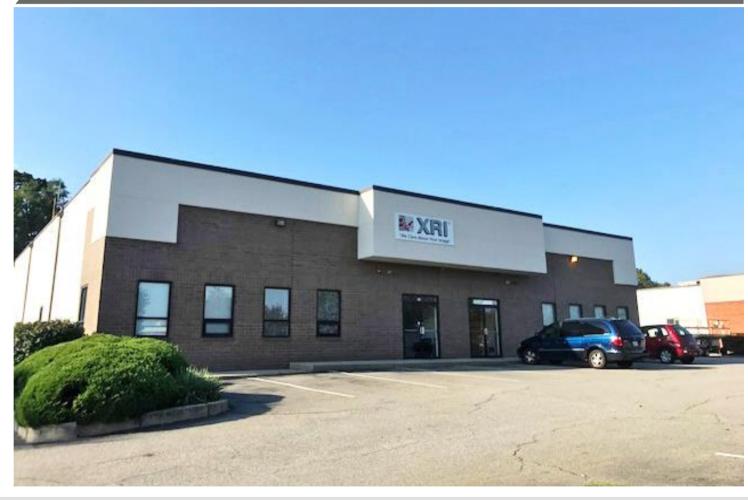

#### **Property Highlights**

- Total 10,000 SF Freestanding Building
- 5,000 SF Available for Lease
- 1,000 SF Office Space
- · Loading dock and drive-in door
- 16' ceiling height
- Excellent condition
- 5 parking spaces for every 1,000 SF leased
- Easy highway access to Route 95
- Located near many amenities banks, restaurants, fitness centers, supermarkets, hotels & more

### FREESTANDING - 16' CEILING HEIGHT EXCELLENT CONDITION

For more information, please contact:

Dave Lucivero
Partner
401 273 7428
dlucivero@hayessherry.com

146 Westminster Street, 2<sup>nd</sup> floor Providence, RI 02903 phone: 401 273 1980 www.hayessherry.com