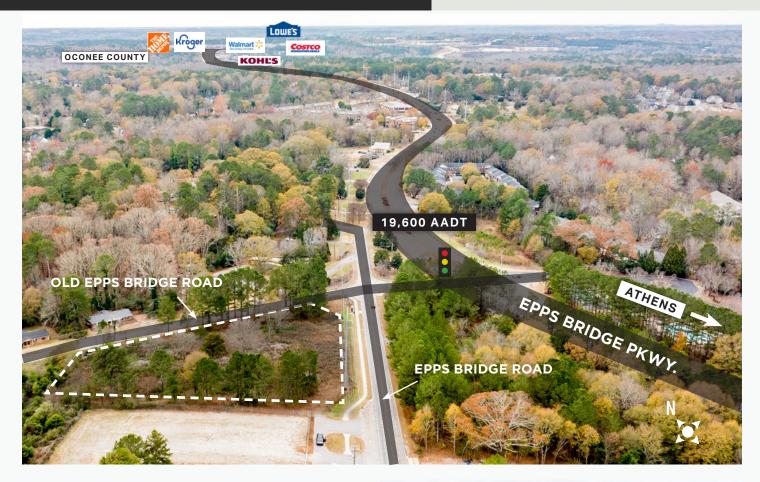

## **KEY HIGHLIGHTS:**

**Premium Location:** Centrally located with seamless access to Athens, Oconee County, and key regional highways.

**High Traffic Counts:** Benefit from heavy daily vehicular traffic and strong regional growth in the Epps Bridge area.

**Main Cooridor:** Close proximity to major retailers such as Lowe's, Walmart, and Trader Joe's, along with shopping destinations like Epps Bridge Centre.

**Versatile Potential:** Suitable for a wide range of development possibilities, including retail, office space, multifamily, or hospitality.