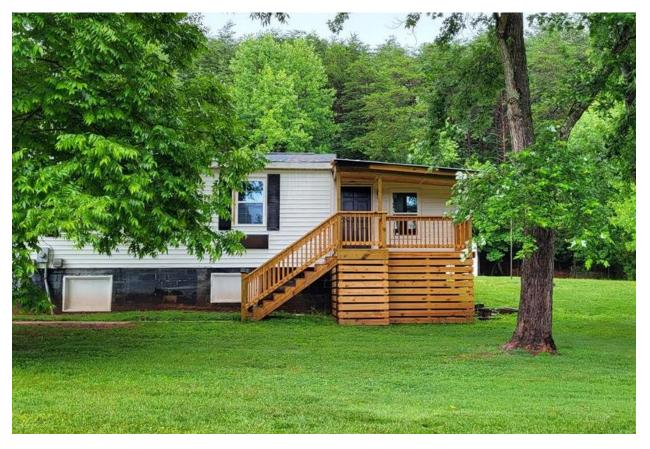

| \$100              | \$1,200         |
| Dumpster           | \$218              | \$2,616         |
| Reserves           | \$200              | \$2,400         |
| Yard Maintenance   |                    | \$1,900         |
| Management         | 8% of Gross Income | \$11,371        |
| Total              |                    | \$23,899        |
|                    |                    |                 |
|                    |                    |                 |
|                    |                    |                 |

Gross Annual Income \$142,140

Minus Expenses \$23,899

NOI Net Operating Income \$118,241

All units except unit eight have been updated throughout.

A few Photos of the Trailer Park Units:

Unit 7



















Unit B Duplex









## Unit A Duplex









Unit 2 New 2024 Unit











## Unit Six Doublewide