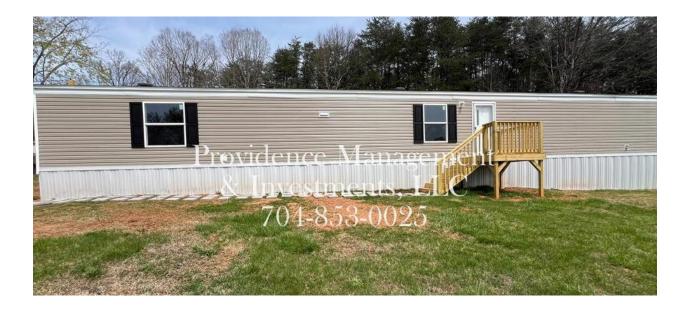

200         |
| Dumpster           | \$218              | \$2,616         |
| Reserves           | \$200              | \$2,400         |
| Yard Maintenance   |                    | \$1,900         |
| Management         | 8% of Gross Income | \$11,371        |
| Total              |                    | \$23,899        |
|                    |                    |                 |
|                    |                    |                 |
|                    |                    |                 |

Gross Annual Income \$142,140

Minus Expenses \$23,899

NOI Net Operating Income \$118,241

All units except unit eight have been updated throughout.

A few Photos of the Trailer Park Units:

Unit 7



















Unit B Duplex









## Unit A Duplex









Unit 2 New 2024 Unit











## Unit Six Doublewide