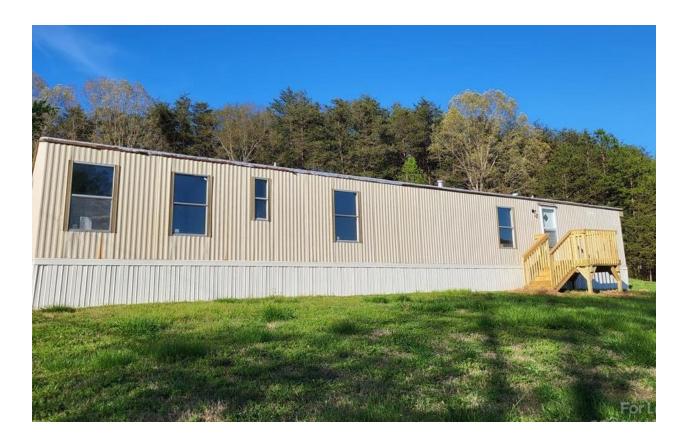

Annually      | \$1,500         |
| Maintenance        | \$100              | \$1,200         |
| Dumpster           | \$218              | \$2,616         |
| Reserves           | \$200              | \$2,400         |
| Yard Maintenance   |                    | \$1,900         |
| Management         | 8% of Gross Income | \$11,371        |
| Total              |                    | \$23,899        |
|                    |                    |                 |
|                    |                    |                 |
|                    |                    |                 |

Gross Annual Income \$142,140

Minus Expenses \$23,899

NOI Net Operating Income \$118,241

All units except unit eight have been updated throughout.

A few Photos of the Trailer Park Units:

Unit 7



















Unit B Duplex









## Unit A Duplex









Unit 2 New 2024 Unit











## Unit Six Doublewide