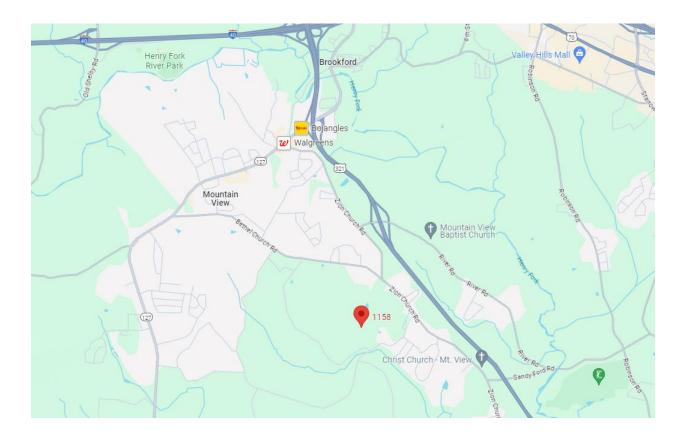

TO: Potential Buyers FROM: J. Craig Julian DATE: 02/23/2024, updated 09/16/2024 and 09/18/2024 Subject: Mobile Home Park Asking Price \$1,200,000 1158 Wagon Wheel

Hickory, NC

**Rent Roll** 

| Unit                    | Monthly Income (Rent)       |  |
|-------------------------|-----------------------------|--|
| Duplex A                | \$1,150                     |  |
| Duplex B                | \$1,100                     |  |
| 1                       | \$1,250                     |  |
| 2                       | \$1,295                     |  |
| 3                       | \$1,100                     |  |
| 4 Veteran - Discounted. | \$900                       |  |
| 5                       | \$900                       |  |
| 6                       | \$1,450                     |  |
| 7                       | \$1,175                     |  |
| 8 Long term tenant.     | \$525                       |  |
| 9                       | \$1,000                     |  |
| Total                   | \$11,845 or \$142,140 Gross |  |
|                         | Annual Income               |  |