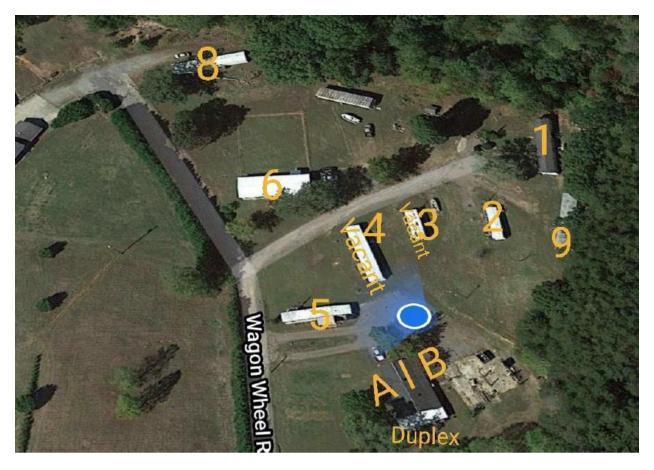

TO: Potential Buyers FROM: J. Craig Julian DATE: 02/23/2024, updated 09/16/2024 and 09/18/2024 Subject: Mobile Home Park Asking Price \$1,200,000 1158 Wagon Wheel

Hickory, NC

**Rent Roll** 

| Unit                    | Monthly Income (Rent)       |  |
|-------------------------|-----------------------------|--|
| Duplex A                | \$1,150                     |  |
| Duplex B                | \$1,100                     |  |
| 1                       | \$1,250                     |  |
| 2                       | \$1,295                     |  |
| 3                       | \$1,100                     |  |
| 4 Veteran - Discounted. | \$900                       |  |
| 5                       | \$900                       |  |
| 6                       | \$1,450                     |  |
| 7                       | \$1,175                     |  |
| 8 Long term tenant.     | \$525                       |  |
| 9                       | \$1,000                     |  |
| Total                   | \$11,845 or \$142,140 Gross |  |
|                         | Annual Income               |  |