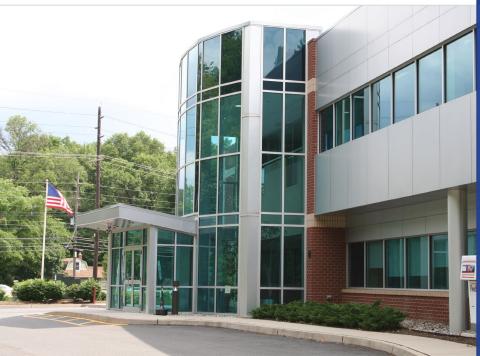

### **Property Features**

- Distinctive, two-story 24,775 SF Class A office building
- Prominent entrance with direct lobby exposure
- Owner-occupied and managed
- Extensive window line
- Dramatic atrium with granite lobby
- Attractively landscaped in a wooded setting