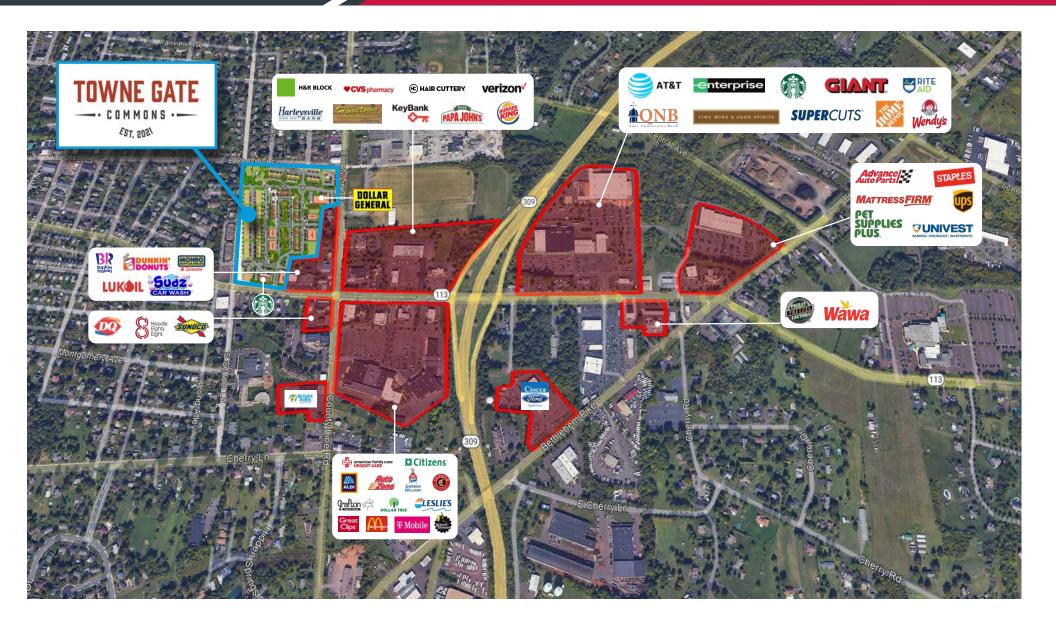

#### **PROPERTY OVERVIEW**

Towne Gate Commons is a dynamic town center community located in the heart of Souderton.

The site offers a variety of suite sizes for retail, office or medical use.

It is centrally located just west of Route 309 and Route 113.

#### **CLOSE PROXIMITY TO ROUTE 309 AND THE PA TURNPIKE**