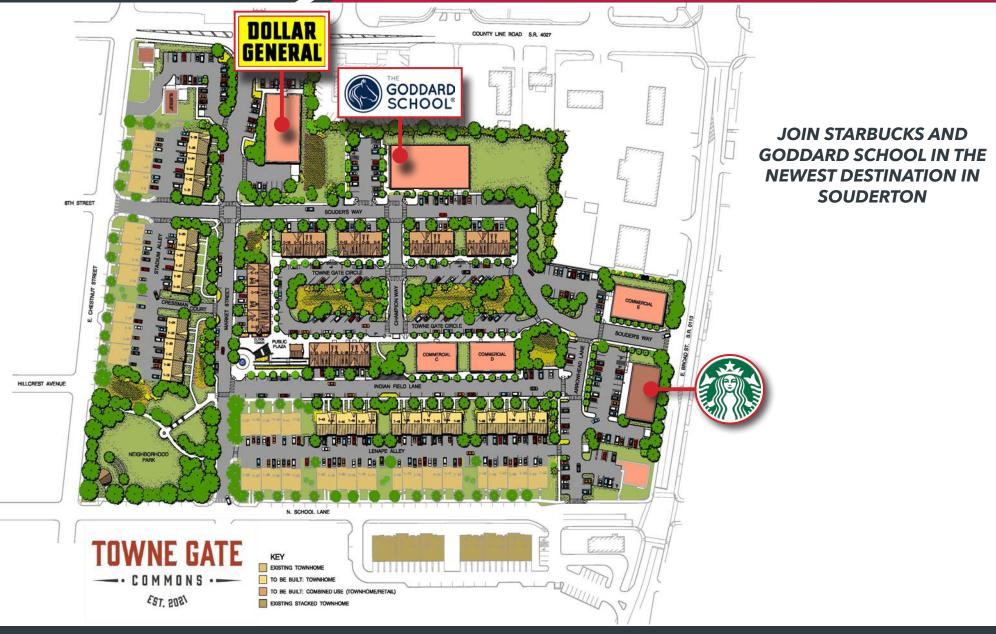

#### **PROPERTY OVERVIEW**

Towne Gate Commons is a dynamic town center community located in the heart of Souderton.

The site offers a variety of suite sizes for retail, office or medical use.

It is centrally located just west of Route 309 and Route 113.

Aesthetically enhanced common areas including a clock tower, fountain and ampitheater increase the experience of services of both tenants and clientele.

- Dining highly visible pad site with liquor license and outdoor seating.
- Retail walkable main street feel adjacent to 140 new ٠ townhomes with varying suite sizes.
- Offices to support numerous professional and personal services.
  - Medical

Accounting

Salon & Spa

Printing

Travel

Barber

Legal

- Dental

- .
- Financial
- Dry Cleaning
- Studio

Hotel