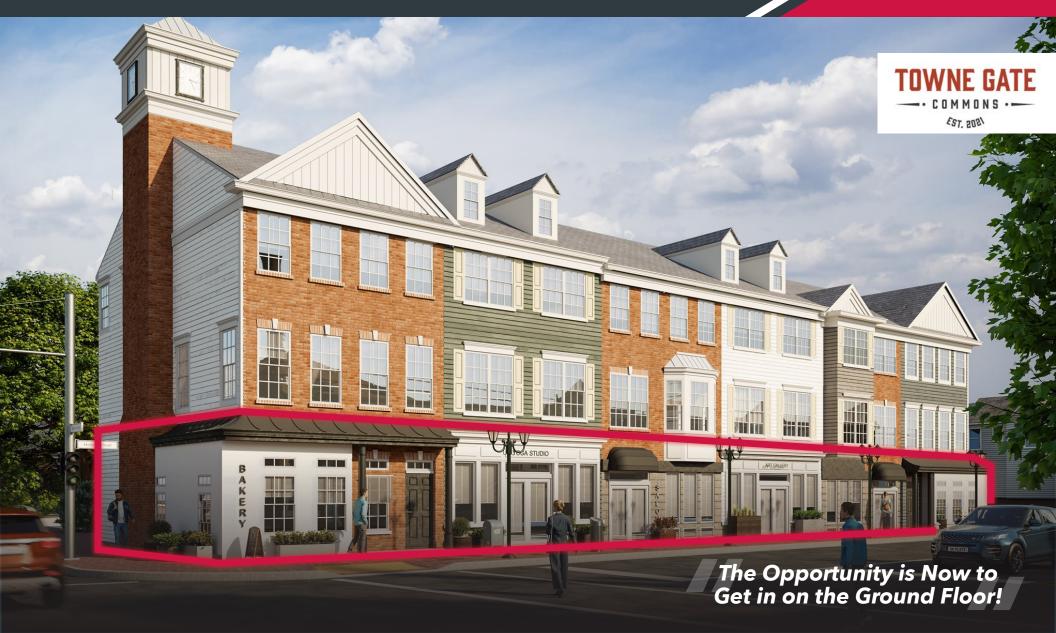

# 600-19,200 SF | RETAIL/OFFICE/MEDICAL

### FOR LEASE | 600-19,200 SF RETAIL/OFFICE/MEDICAL

#### **PROPERTY OVERVIEW**

Towne Gate Commons is a dynamic town center community located in the heart of Souderton.

The site offers a variety of suite sizes for retail, office or medical use.

It is centrally located just west of Route 309 and Route 113.

Aesthetically enhanced common areas including a clock tower, fountain and ampitheater increase the experience of services of both tenants and clientele.

- Dining highly visible pad site with liquor license and outdoor seating.
- Retail walkable main street feel adjacent to 140 new ٠ townhomes with varying suite sizes.
- Offices to support numerous professional and personal services.
  - Medical

Accounting

Salon & Spa

Printing

Travel

Barber

Legal

- Dental

- .
- Financial
- Dry Cleaning
- Studio

Hotel