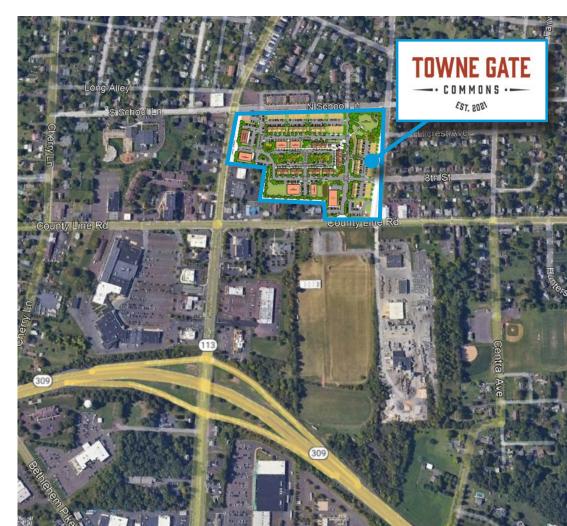

#### **PROPERTY OVERVIEW**

Towne Gate Commons is a dynamic town center community located in the heart of Souderton.

The site offers a variety of suite sizes for retail, office or medical use.

It is centrally located just west of Route 309 and Route 113.

#### **CLOSE PROXIMITY TO ROUTE 309 AND THE PA TURNPIKE**