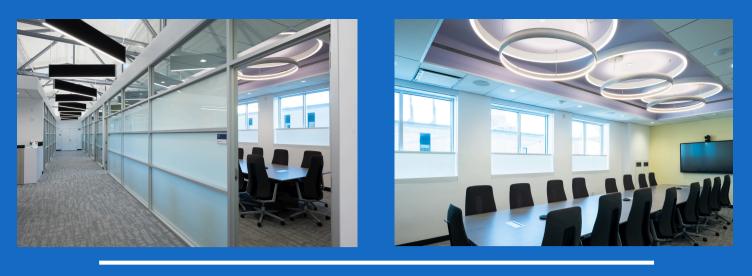

**IGO SIDNEY** 

The building features two floors, and is composed of a mix of closed offices, open spaces, multiple conference rooms, large kitchen area, and multiple bathrooms featuring showers, a dedicated mother's room, and ample natural light. The space was completely renovated a few years ago and has been 100% transformed at that time with the building brought back to the shell, and transformed into a exceptional 1st class setting which is currently the corporate headquarters for a public life science company.