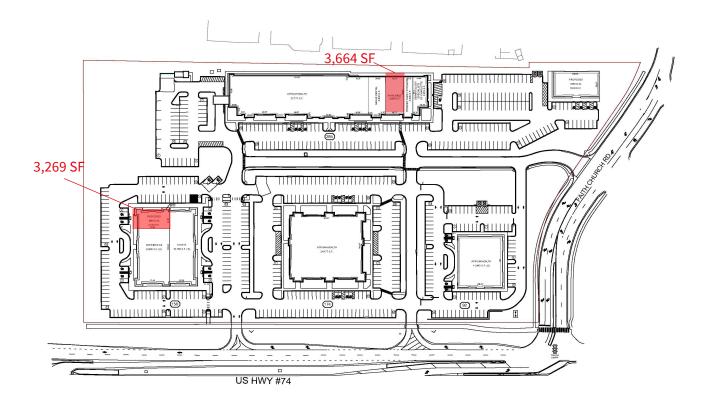

### **Class A Office/Medical Space**

- 3,100 3,600 SF available for lease
- Abundant on-site parking and signage opportunities
- Suites can be customized to suit tenant's preferred floor plan
- Located 3 miles to Atrium Health Union West, a 40-bed hospital, emergency department and medical office complex delivered in 1Q 2022
- Convenient access to US-74 and 3.5 miles from I-485 interchange that connects to I-85 and I-77

## Site Plan