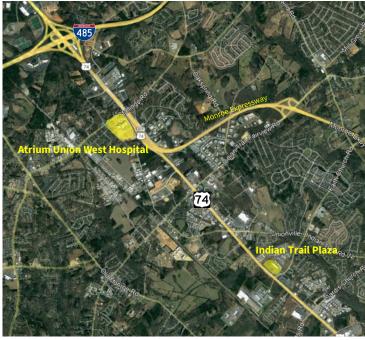

### **Class A Office/Medical Space**

- 3,100 3,600 SF available for lease
- Abundant on-site parking and signage opportunities
- Suites can be customized to suit tenant's preferred floor plan
- Located 3 miles to Atrium Health Union West, a 40-bed hospital, emergency department and medical office complex delivered in 1Q 2022
- Convenient access to US-74 and 3.5 miles from I-485 interchange that connects to I-85 and I-77