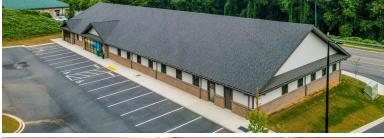

## FOR LEASE: CLASS A MEDICAL OFFICE SPACE LOCATED IN WEST MARION

1617 Sugar Hill Road • Suite 2 • ±2,700SQFT • \$30.00/SQFT (NNN)

G/M Property Group, LLC

YOUR COMMERCIAL
REAL ESTATE EXPERTS

WWW.GMPROPERTY.COM

- Modern structure with flexible layout built 2024
- Multiple configuration options with lobby, offices, patient rooms, bathrooms/showers
- Delivered as a cold dark shell with a landlord provided tenant improvement allowance
- Great visibility, amble parking, highway signage
- Ease of access from Interstate 40, nearby to regional hospital
- Neighboring tenants include, Great Smiles Pediatric Dentistry,
   Mission Health, Allergy Partners, Blue Ridge Pediatrics