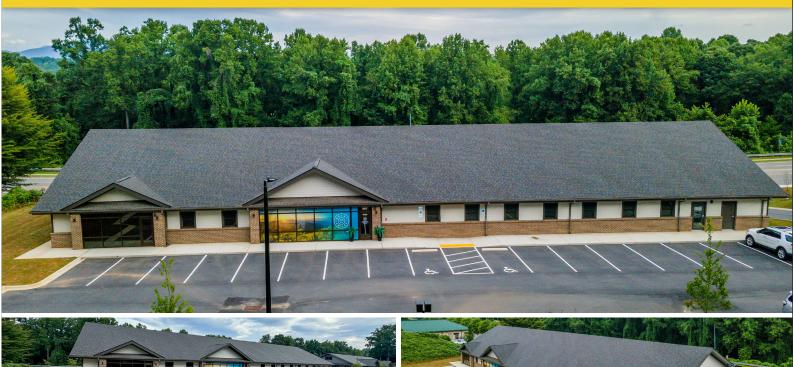

## FOR LEASE: CLASS A MEDICAL OFFICE SPACE LOCATED IN WEST MARION

1617 Sugar Hill Road • Suite 2 • ±2,700SQFT • \$30.00/SQFT (NNN)

G/M Property Group, LLC

YOUR COMMERCIAL
REAL ESTATE EXPERTS

WWW.GMPROPERTY.COM

- Modern structure with flexible layout built 2024
- Multiple configuration options with lobby, offices, patient rooms, bathrooms/showers
- Delivered as a cold dark shell with a landlord provided tenant improvement allowance
- Great visibility, amble parking, highway signage
- Ease of access from Interstate 40, nearby to regional hospital
- Neighboring tenants include, Great Smiles Pediatric Dentistry,
   Mission Health, Allergy Partners, Blue Ridge Pediatrics