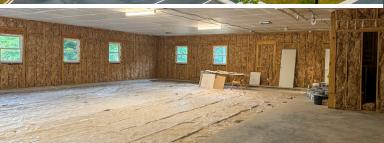

## FOR LEASE: CLASS A MEDICAL OFFICE SPACE LOCATED IN WEST MARION

1617 Sugar Hill Road • Suite 2 • ±2,700SQFT • \$30.00/SQFT (NNN)

G/M Property Group, LLC

YOUR COMMERCIAL
REAL ESTATE EXPERTS

WWW.GMPROPERTY.COM

- Modern structure with flexible layout built 2024
- Multiple configuration options with lobby, offices, patient rooms, bathrooms/showers
- Delivered as a cold dark shell with a landlord provided tenant improvement allowance
- Great visibility, amble parking, highway signage
- Ease of access from Interstate 40, nearby to regional hospital
- Neighboring tenants include, Great Smiles Pediatric Dentistry,
   Mission Health, Allergy Partners, Blue Ridge Pediatrics