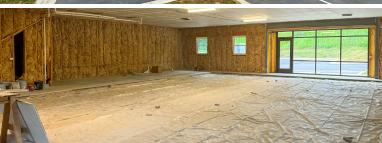

- Modern structure with flexible layout built 2024
- Multiple configuration options with lobby, offices, patient rooms, bathrooms/showers
- Delivered as a cold dark shell with a landlord provided tenant improvement allowance
- Great visibility, amble parking, highway signage
- Ease of access from Interstate 40, nearby to regional hospital
- Neighboring tenants include, Great Smiles Pediatric Dentistry,
   Mission Health, Allergy Partners, Blue Ridge Pediatrics