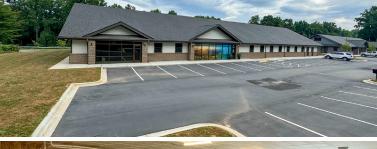

## FOR LEASE: CLASS A MEDICAL OFFICE SPACE LOCATED IN WEST MARION

1617 Sugar Hill Road • Suite 2 • ±2,700SQFT • \$30.00/SQFT (NNN)

G/M Property Group, LLC

YOUR COMMERCIAL
REAL ESTATE EXPERTS

WWW.GMPROPERTY.COM

- Modern structure with flexible layout built 2024
- Multiple configuration options with lobby, offices, patient rooms, bathrooms/showers
- Delivered as a cold dark shell with a landlord provided tenant improvement allowance
- Great visibility, amble parking, highway signage
- Ease of access from Interstate 40, nearby to regional hospital
- Neighboring tenants include, Great Smiles Pediatric Dentistry,
   Mission Health, Allergy Partners, Blue Ridge Pediatrics