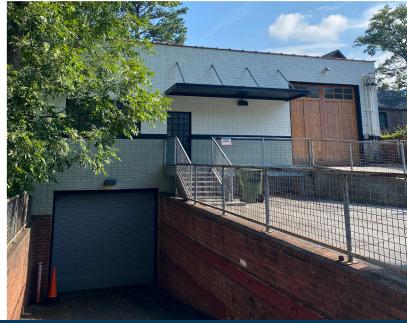

### For Sale or Lease 8,800± sf Industrial / Flex / Office Building

### **Property Details**

- 8,800± sf building
- 12' 4" ceiling height
- 100% HVAC
- Three (3) drive-in doors (automated)
- 3-Phase, 120/208 Volt, 400 Amps
- New roof, electrical, and plumbing (2021)
- Convenient access to Upper Westside, Georgia Tech, I-75/85, I-20, and Intown Atlanta
- Asking rent: \$18/sf
- Sale price: \$2,775,000 (\$315.34/sf)