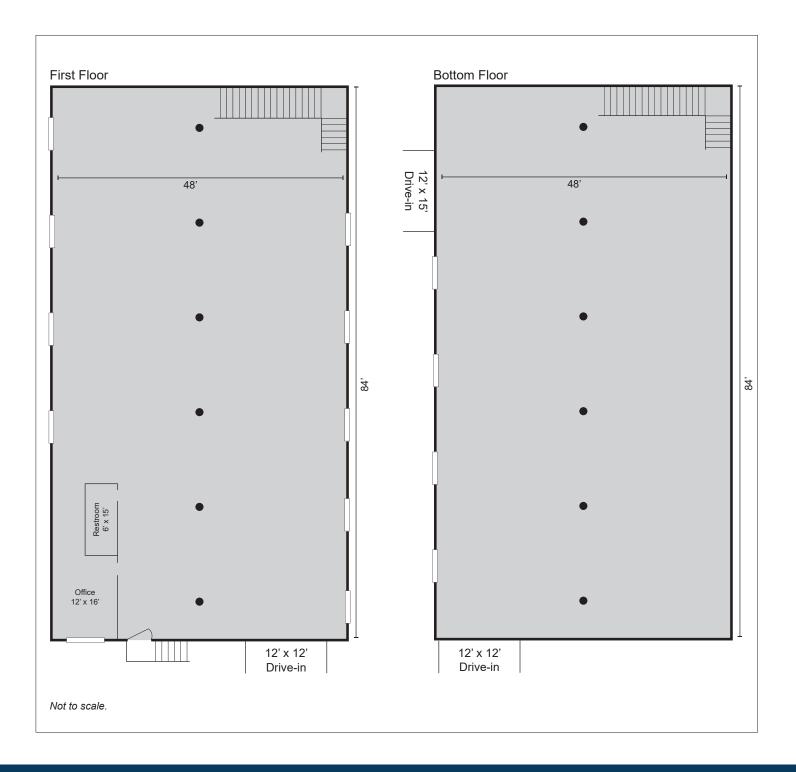

### **Property Details**

- 8,800± sf building
- 12' 4" ceiling height
- 100% HVAC
- Three (3) drive-in doors (automated)
- 3-Phase, 120/208 Volt, 400 Amps
- New roof, electrical, and plumbing (2021)
- Convenient access to Upper Westside, Georgia Tech, I-75/85, I-20, and Intown Atlanta
- Asking rent: \$18/sf
- Sale price: \$2,775,000 (\$315.34/sf)