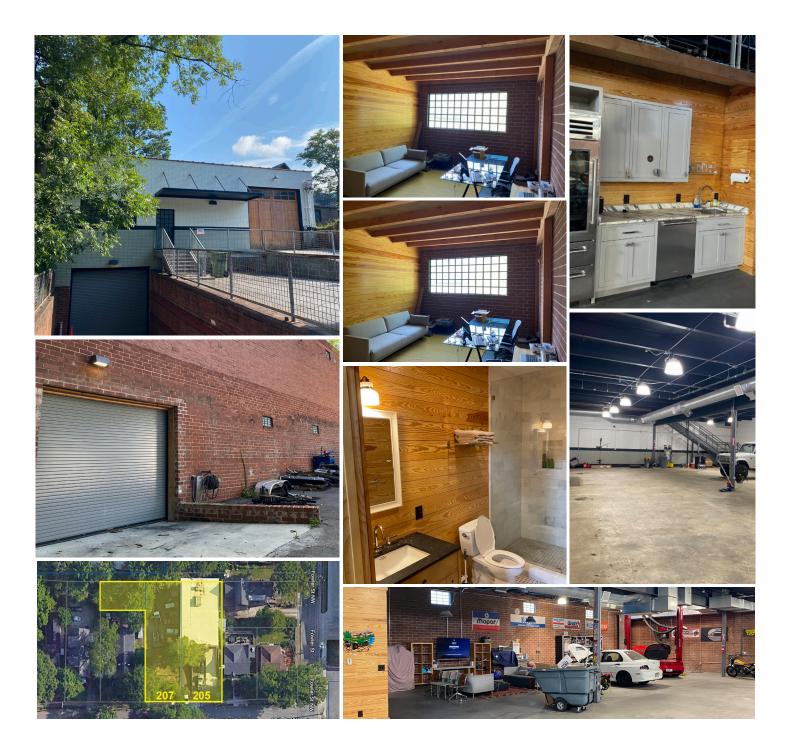

### **Property Details**

- 8,800± sf building
- 12' 4" ceiling height
- 100% HVAC
- Three (3) drive-in doors (automated)
- 3-Phase, 120/208 Volt, 400 Amps
- New roof, electrical, and plumbing (2021)
- Convenient access to Upper Westside, Georgia Tech, I-75/85, I-20, and Intown Atlanta
- Asking rent: \$18/sf
- Sale price: \$2,775,000 (\$315.34/sf)