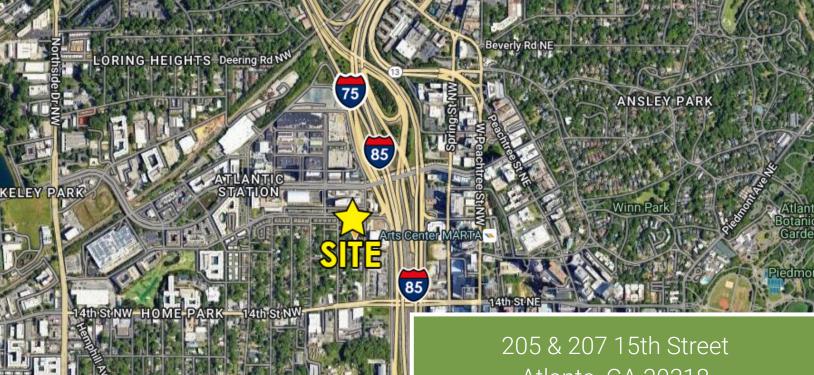

## For Sale or Lease 8,800± sf Industrial / Flex / Office Building

205 & 207 15th Street, Atlanta, GA 30318