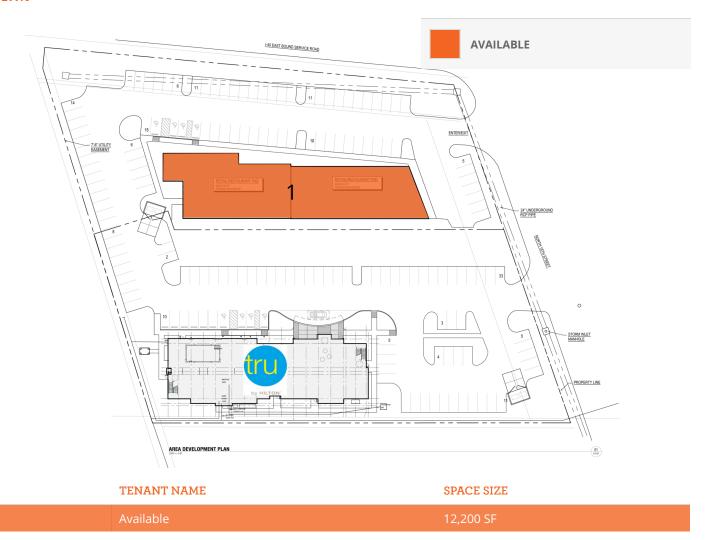

## SITE PLAN

### PROPERTY HIGHLIGHTS

- · 12,200 SF building owner will divide
- Next to a new TRU By Hilton Hotel and across Interstate 40 from Southland Park Gaming and Racing
- 8 miles from downtown Memphis
- Site is accessible from E Service Road and N 18th Street
- Traffic Count: Interstate 40 (57,000 AADT)