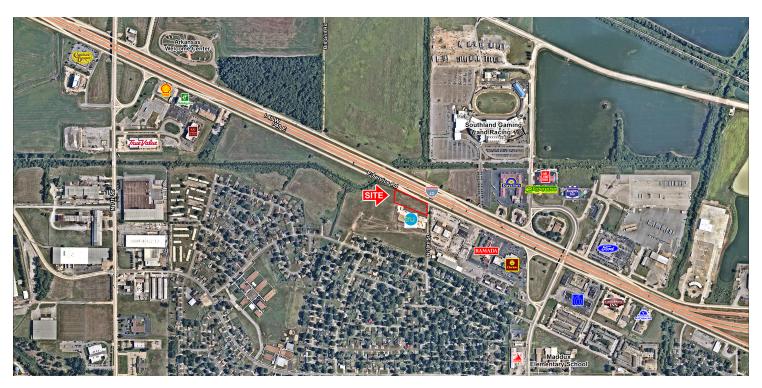

#### LOCATION OVERVIEW

Great restaurant site fronting Interstate 40

### PROPERTY HIGHLIGHTS

- · 12,200 SF building owner will divide
- Next to a new TRU By Hilton Hotel and across Interstate 40 from Southland Park Gaming and Racing
- 8 miles from downtown Memphis
- Site is accessible from E Service Road and N 18th Street
- Traffic Count: Interstate 40 (57,000 AADT)