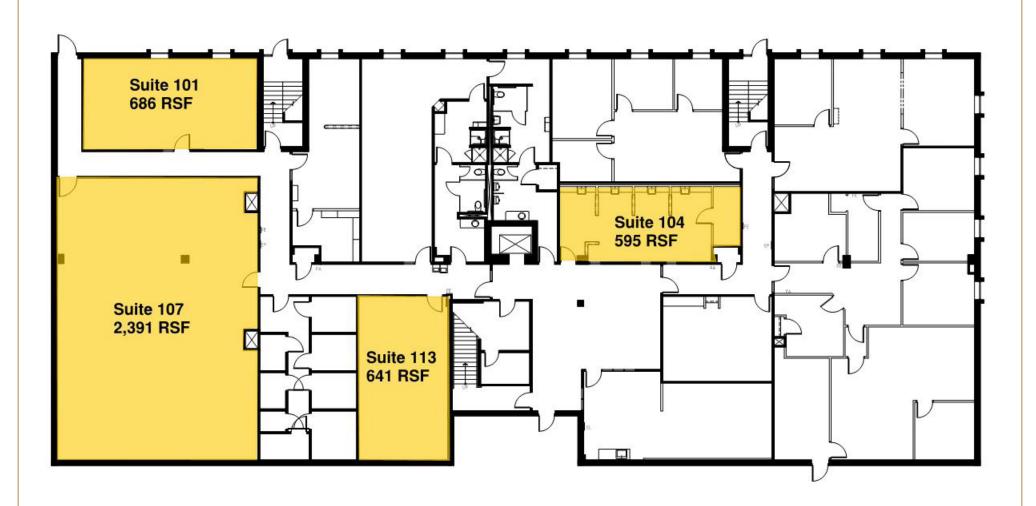

## BUILDING DETAILS

- Approximately 42,631 SF/3 stories
- Built in 1968
- Net Rate: \$11.75 per RSF
- 2023 Estimated Ops/Tax Costs: \$9.60 operating expenses per RSF
   \$2.83 tax expense per RSF
   \$12.43 total per RSF
- Space Available

| Suite 101 | 686 RSF                |
|-----------|------------------------|
| Suite 104 | 595 RSF                |
| Suite 107 | 2,391 RSF              |
| Suite 113 | 641 RSF                |
| Suite 215 | 1,579 RSF <sup>+</sup> |
| Suite 214 | 3,669 RSF              |
| Suite 300 | 6,881 RSF              |
| Suite 330 | 1,503 RSF <sup>+</sup> |

- \*5,248 RSF Contiguous space
- \*\*8,384 RSF Contiguous space

### 7850 METRO OFFICE PARK + FOR LEASE + FIRST FLOOR

7850 Metro Parkway + Bloomington, MN 55425 + www.metroofficepark.com

JASON A. BUTTERFIELD