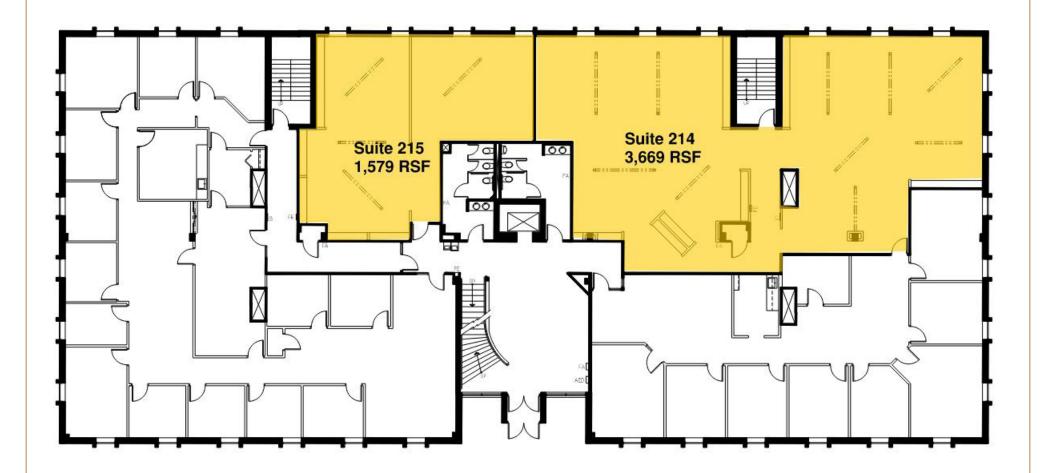

## BUILDING DETAILS

- Approximately 42,631 SF/3 stories
- Built in 1968
- Net Rate: \$11.75 per RSF
- 2023 Estimated Ops/Tax Costs: \$9.60 operating expenses per RSF
   \$2.83 tax expense per RSF
   \$12.43 total per RSF
- Space Available

| Suite 101 | 686 RSF                |
|-----------|------------------------|
| Suite 104 | 595 RSF                |
| Suite 107 | 2,391 RSF              |
| Suite 113 | 641 RSF                |
| Suite 215 | 1,579 RSF <sup>+</sup> |
| Suite 214 | 3,669 RSF              |
| Suite 300 | 6,881 RSF              |
| Suite 330 | 1,503 RSF <sup>+</sup> |

- \*5,248 RSF Contiguous space
- \*\*8,384 RSF Contiguous space

## 7850 METRO OFFICE PARK + FOR LEASE + SECOND FLOOR

7850 Metro Parkway + Bloomington, MN 55425 + www.metroofficepark.com

JASON A. BUTTERFIELD