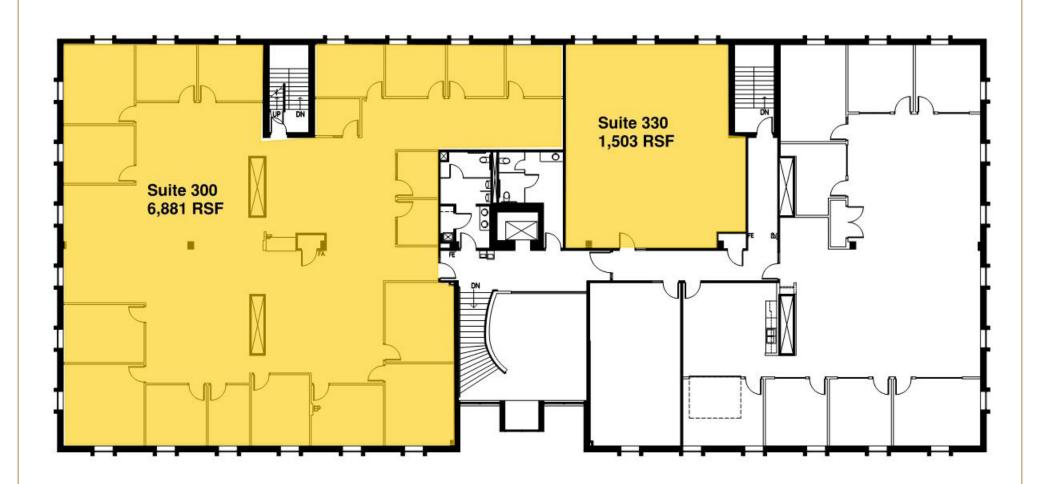

## BUILDING DETAILS

- Approximately 42,631 SF/3 stories
- Built in 1968
- Net Rate: \$11.75 per RSF
- 2023 Estimated Ops/Tax Costs: \$9.60 operating expenses per RSF
   \$2.83 tax expense per RSF
   \$12.43 total per RSF
- Space Available

| Suite 101 | 686 RSF                |
|-----------|------------------------|
| Suite 104 | 595 RSF                |
| Suite 107 | 2,391 RSF              |
| Suite 113 | 641 RSF                |
| Suite 215 | 1,579 RSF <sup>+</sup> |
| Suite 214 | 3,669 RSF              |
| Suite 300 | 6,881 RSF              |
| Suite 330 | 1,503 RSF <sup>+</sup> |

- \*5,248 RSF Contiguous space
- \*\*8,384 RSF Contiguous space

## 7850 METRO OFFICE PARK + FOR LEASE + THIRD FLOOR

7850 Metro Parkway + Bloomington, MN 55425 + www.metroofficepark.com

JASON A. BUTTERFIELD