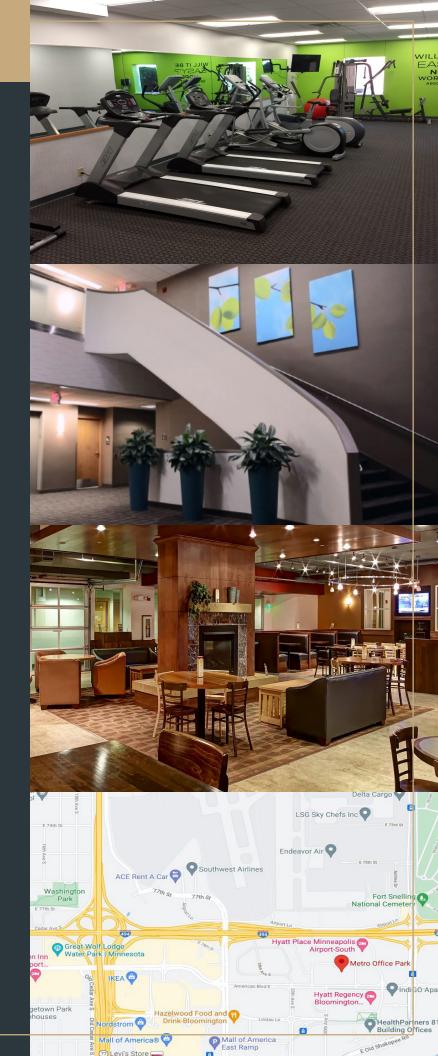

## PARK AMENITIES

- CenturyLink and Comcast cable available
- Located off I-494 and 34th Avenue
- One block to light-rail transit station
- Seconds from Mall of America
- Equal distance to both downtown Minneapolis and downtown St. Paul
- Fireside Lounge with WiFi (3001 Metro)
- Conference/Seminar Rooms
- On MTC bus route
- Fitness center with showers and towel service
- On-site D.Brian's Deli and Catering
- Abundant parking (underground and surface)
- Vending areas in each building
- Near Minnesota Valley Wildlife Refuge
- Accessible to bike trails
- Adjacent to new Hyatt Regency, as well as Hilton, Holiday Inn, SpringHill Suites, and Hamption Inn and Suites
- Preferred hotel rates