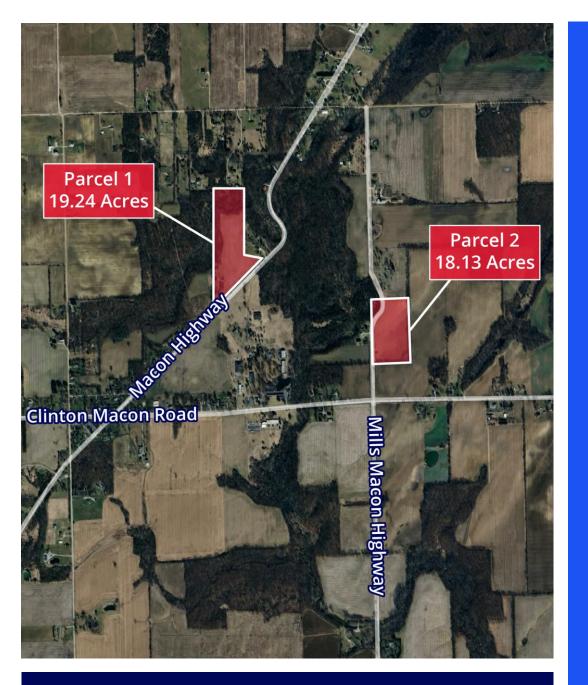

## PROPERTY DETAILS

- 2 Parcels Available Totaling 37.37 Acres
  - Parcel 1: 19.24 Acres
  - Parcel 2: 18.13 Acres
- Macon Township in Northeast Lenawee County
- Zoned R1: Single Family Residential and AG: Agricultural District
- Located 10 Miles South of Saline, Close to Ann Arbor, and 45 minutes to Detroit and Toledo
- Parcels can be Purchased Separately at \$10,000/Acre
- Offered at \$375,000

## **ZONING** 2 Parcels of Vacant Land | 37.37 Total Acres

Colliers

CHACONAS GROUP

Parcel #1: MA0-105-2650-00, Zoned R-1: Single Family Residential and AG: Agriculture District

Parcel #2: MA0-104-3100-00, Zoned AG: Agriculture District