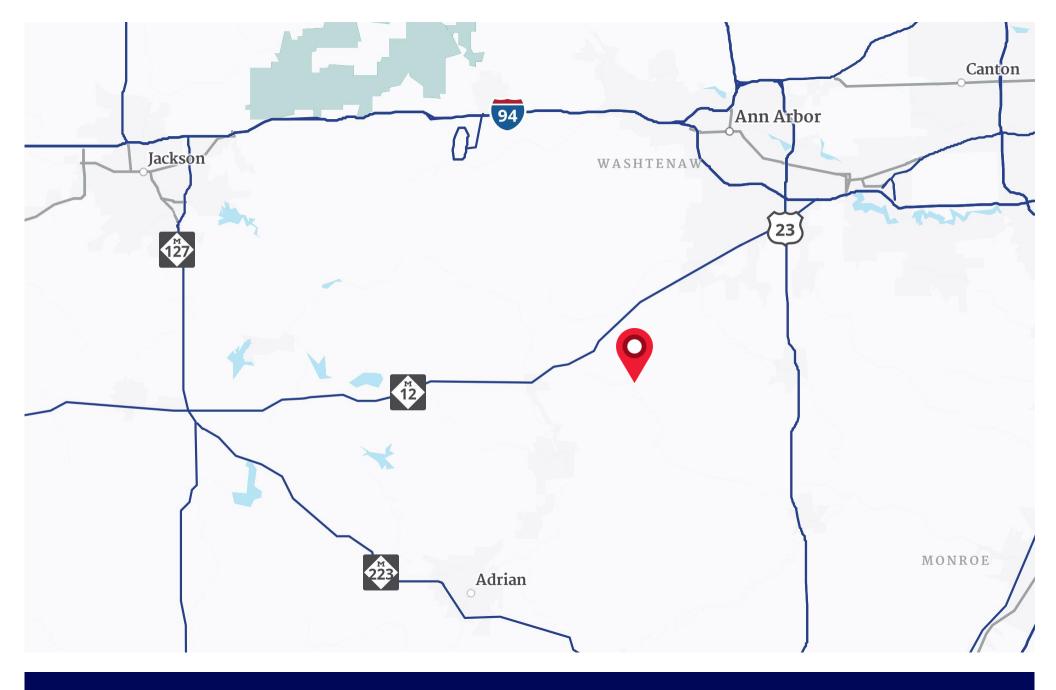

## PROPERTY DETAILS

- 2 Parcels Available Totaling 37.37 Acres
  - Parcel 1: 19.24 Acres
  - Parcel 2: 18.13 Acres
- Macon Township in Northeast Lenawee County
- Zoned R1: Single Family Residential and AG: Agricultural District
- Located 10 Miles South of Saline, Close to Ann Arbor, and 45 minutes to Detroit and Toledo
- Parcels can be Purchased Separately at \$10,000/Acre
- Offered at \$375,000