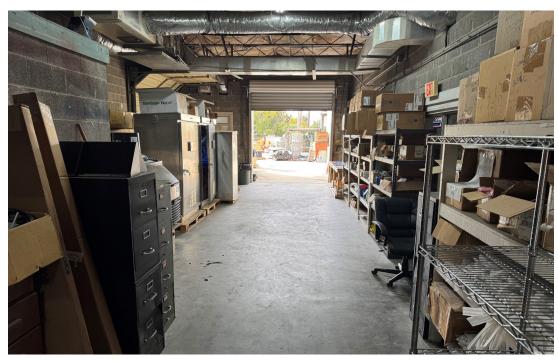

# FLEX BUILDING WITH OUTDOOR STORAGE YARD IN WINTER PARK

## **PROPERTY DETAILS**

**Building Size:** 16,586 SF

Office: 7,810 SF Warehouse:

8,776 SF Lot Size: 1.41 Acres

C-3 Zoning:

#### **PROPERTY HIGHLIGHTS**

- Huge fenced outdoor storage yard a rarity in Winter Park
- **Ample Parking**
- Proximity to I-4, 17-92, and Fairbanks Ave.
- C-3 zoning allows for many uses including outdoor storage
- **Block Construction**

For More Information:

**Solomon Attaway** 407-516-4562

**Caden Florence** 407-307-4477 solomon@v3capital.com caden@v3capital.com







# **AERIAL**







## **LOCATION**









## **LOCATION**



## **BUILDING FRONT**







# WAREHOUSE INTERIOR









## **YARD**





## **FLOORPLAN**





## FOR MORE INFORMATION, PLEASE CONTACT:

Solomon Attaway 407-516-4562 solomon@v3capital.com Caden Florence 407-307-4477 caden@v3capital.com