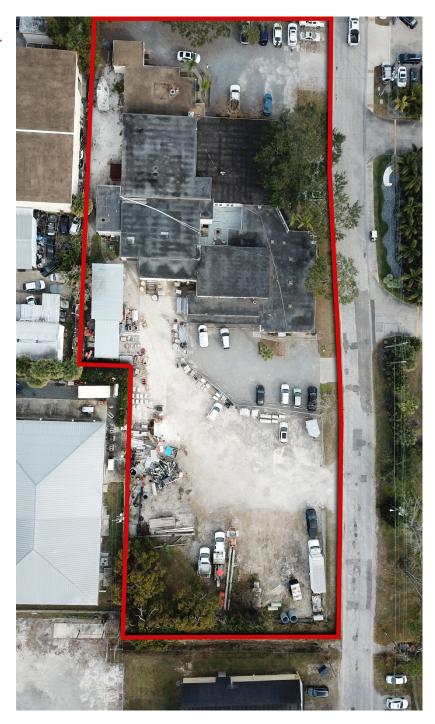

# FLEX BUILDING WITH OUTDOOR STORAGE YARD IN WINTER PARK

## **PROPERTY DETAILS**

**Building Size:** 16,586 SF

Office: 7,810 SF Warehouse:

8,776 SF Lot Size: 1.41 Acres

C-3 Zoning:

#### **PROPERTY HIGHLIGHTS**

- Huge fenced outdoor storage yard a rarity in Winter Park
- **Ample Parking**
- Proximity to I-4, 17-92, and Fairbanks Ave.
- C-3 zoning allows for many uses including outdoor storage
- **Block Construction**

For More Information:

**Solomon Attaway** 407-516-4562

**Caden Florence** 407-307-4477 solomon@v3capital.com caden@v3capital.com







# **AERIAL**







## **LOCATION**









## **LOCATION**



## **BUILDING FRONT**







# WAREHOUSE INTERIOR









## **YARD**





## **FLOORPLAN**





## FOR MORE INFORMATION, PLEASE CONTACT:

Solomon Attaway 407-516-4562 solomon@v3capital.com Caden Florence 407-307-4477 caden@v3capital.com