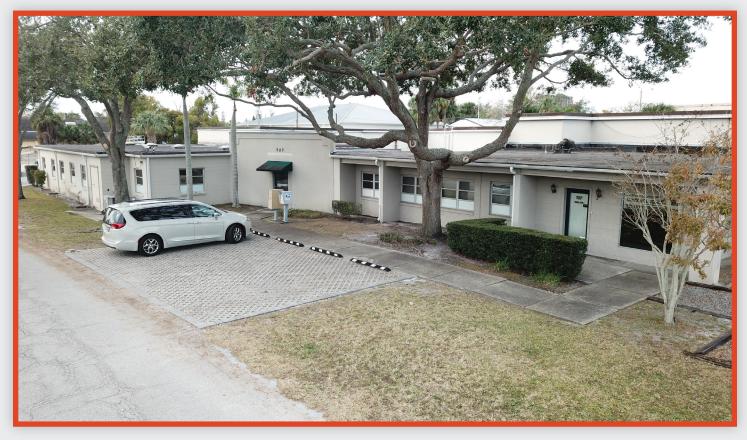

# FLEX BUILDING WITH OUTDOOR STORAGE YARD IN WINTER PARK

## **PROPERTY DETAILS**

**Building Size:** 16,586 SF

Office: 7,810 SF Warehouse:

8,776 SF Lot Size: 1.41 Acres

C-3 Zoning:

#### **PROPERTY HIGHLIGHTS**

- Huge fenced outdoor storage yard a rarity in Winter Park
- **Ample Parking**
- Proximity to I-4, 17-92, and Fairbanks Ave.
- C-3 zoning allows for many uses including outdoor storage
- **Block Construction**

For More Information:

**Solomon Attaway** 407-516-4562

**Caden Florence** 407-307-4477 solomon@v3capital.com caden@v3capital.com







# **AERIAL**







## **LOCATION**









## **LOCATION**



## **BUILDING FRONT**







# WAREHOUSE INTERIOR









## **YARD**





## **FLOORPLAN**





## FOR MORE INFORMATION, PLEASE CONTACT:

Solomon Attaway 407-516-4562