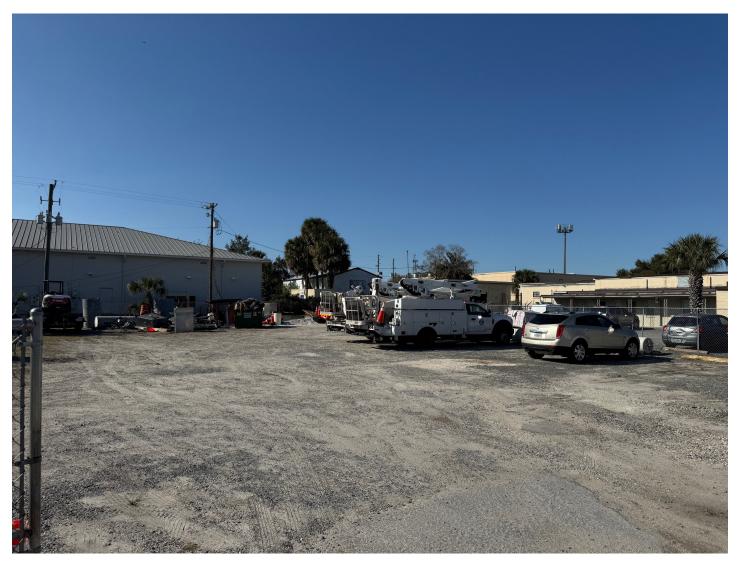

# FLEX BUILDING WITH OUTDOOR STORAGE YARD IN WINTER PARK

## **PROPERTY DETAILS**

**Building Size:** 16,586 SF

Office: 7,810 SF Warehouse:

8,776 SF Lot Size: 1.41 Acres

C-3 Zoning:

#### **PROPERTY HIGHLIGHTS**

- Huge fenced outdoor storage yard a rarity in Winter Park
- **Ample Parking**
- Proximity to I-4, 17-92, and Fairbanks Ave.
- C-3 zoning allows for many uses including outdoor storage
- **Block Construction**

For More Information:

**Solomon Attaway** 407-516-4562

**Caden Florence** 407-307-4477 solomon@v3capital.com caden@v3capital.com







# **AERIAL**







## **LOCATION**









## **LOCATION**



## **BUILDING FRONT**







# WAREHOUSE INTERIOR









## **YARD**





## **FLOORPLAN**





## FOR MORE INFORMATION, PLEASE CONTACT:

Solomon Attaway 407-516-4562 solomon@v3capital.com Caden Florence 407-307-4477 caden@v3capital.com