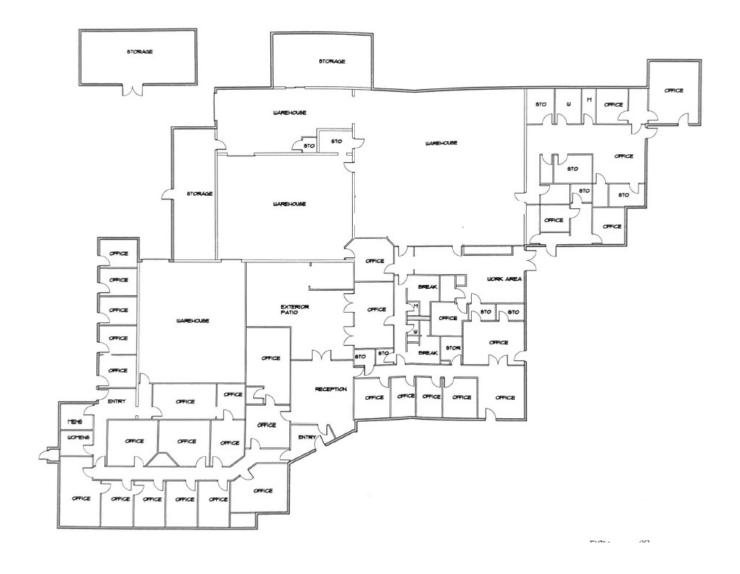

# FLEX BUILDING WITH OUTDOOR STORAGE YARD IN WINTER PARK

## **PROPERTY DETAILS**

**Building Size:** 16,586 SF

Office: 7,810 SF Warehouse:

8,776 SF Lot Size: 1.41 Acres

C-3 Zoning:

#### **PROPERTY HIGHLIGHTS**

- Huge fenced outdoor storage yard a rarity in Winter Park
- **Ample Parking**
- Proximity to I-4, 17-92, and Fairbanks Ave.
- C-3 zoning allows for many uses including outdoor storage
- **Block Construction**

For More Information:

**Solomon Attaway** 407-516-4562

**Caden Florence** 407-307-4477 solomon@v3capital.com caden@v3capital.com







# **AERIAL**







## **LOCATION**









## **LOCATION**



## **BUILDING FRONT**







# WAREHOUSE INTERIOR









## **YARD**





## **FLOORPLAN**





## FOR MORE INFORMATION, PLEASE CONTACT:

Solomon Attaway 407-516-4562 solomon@v3capital.com Caden Florence 407-307-4477 caden@v3capital.com