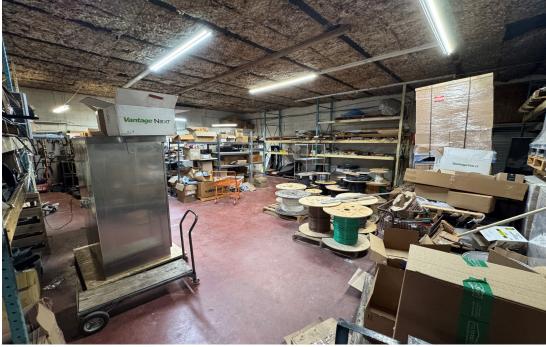

# FLEX BUILDING WITH OUTDOOR STORAGE YARD IN WINTER PARK

## **PROPERTY DETAILS**

**Building Size:** 16,586 SF

Office: 7,810 SF Warehouse:

8,776 SF Lot Size: 1.41 Acres

C-3 Zoning:

#### **PROPERTY HIGHLIGHTS**

- Huge fenced outdoor storage yard a rarity in Winter Park
- **Ample Parking**
- Proximity to I-4, 17-92, and Fairbanks Ave.
- C-3 zoning allows for many uses including outdoor storage
- **Block Construction**

For More Information:

**Solomon Attaway** 407-516-4562

**Caden Florence** 407-307-4477 solomon@v3capital.com caden@v3capital.com







# **AERIAL**







## **LOCATION**









## **LOCATION**



## **BUILDING FRONT**







# WAREHOUSE INTERIOR









## **YARD**





## **FLOORPLAN**





## FOR MORE INFORMATION, PLEASE CONTACT:

Solomon Attaway 407-516-4562 solomon@v3capital.com Caden Florence 407-307-4477 caden@v3capital.com