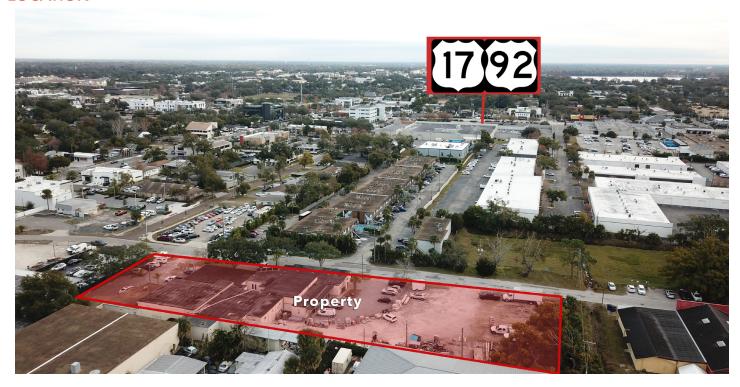

# FLEX BUILDING WITH OUTDOOR STORAGE YARD IN WINTER PARK

## **PROPERTY DETAILS**

**Building Size:** 16,586 SF

Office: 7,810 SF Warehouse:

8,776 SF Lot Size: 1.41 Acres

C-3 Zoning:

#### **PROPERTY HIGHLIGHTS**

- Huge fenced outdoor storage yard a rarity in Winter Park
- **Ample Parking**
- Proximity to I-4, 17-92, and Fairbanks Ave.
- C-3 zoning allows for many uses including outdoor storage
- **Block Construction**

For More Information:

**Solomon Attaway** 407-516-4562

**Caden Florence** 407-307-4477 solomon@v3capital.com caden@v3capital.com







# **AERIAL**







## **LOCATION**









## **LOCATION**



## **BUILDING FRONT**







# WAREHOUSE INTERIOR









## **YARD**





## **FLOORPLAN**





## FOR MORE INFORMATION, PLEASE CONTACT:

Solomon Attaway 407-516-4562 solomon@v3capital.com Caden Florence 407-307-4477 caden@v3capital.com