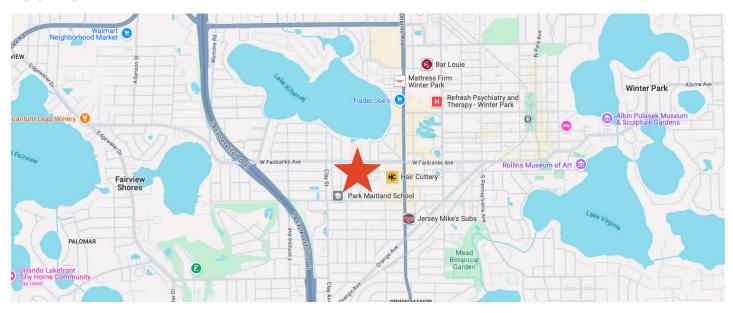

# FLEX BUILDING WITH OUTDOOR STORAGE YARD IN WINTER PARK

## **PROPERTY DETAILS**

**Building Size:** 16,586 SF

Office: 7,810 SF Warehouse:

8,776 SF Lot Size: 1.41 Acres

C-3 Zoning:

#### **PROPERTY HIGHLIGHTS**

- Huge fenced outdoor storage yard a rarity in Winter Park
- **Ample Parking**
- Proximity to I-4, 17-92, and Fairbanks Ave.
- C-3 zoning allows for many uses including outdoor storage
- **Block Construction**

For More Information:

**Solomon Attaway** 407-516-4562

**Caden Florence** 407-307-4477 solomon@v3capital.com caden@v3capital.com







# **AERIAL**







## **LOCATION**









## **LOCATION**



## **BUILDING FRONT**







# WAREHOUSE INTERIOR









## **YARD**





## **FLOORPLAN**





## FOR MORE INFORMATION, PLEASE CONTACT:

Solomon Attaway 407-516-4562 solomon@v3capital.com Caden Florence 407-307-4477 caden@v3capital.com