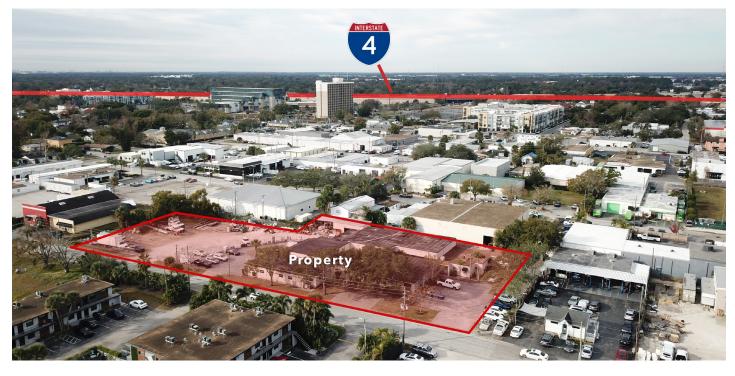

# FLEX BUILDING WITH OUTDOOR STORAGE YARD IN WINTER PARK

## **PROPERTY DETAILS**

**Building Size:** 16,586 SF

Office: 7,810 SF Warehouse:

8,776 SF Lot Size: 1.41 Acres

C-3 Zoning:

#### **PROPERTY HIGHLIGHTS**

- Huge fenced outdoor storage yard a rarity in Winter Park
- **Ample Parking**
- Proximity to I-4, 17-92, and Fairbanks Ave.
- C-3 zoning allows for many uses including outdoor storage
- **Block Construction**

For More Information:

**Solomon Attaway** 407-516-4562

**Caden Florence** 407-307-4477 solomon@v3capital.com caden@v3capital.com







# **AERIAL**







## **LOCATION**









## **LOCATION**



## **BUILDING FRONT**







# WAREHOUSE INTERIOR









## **YARD**





## **FLOORPLAN**





## FOR MORE INFORMATION, PLEASE CONTACT:

Solomon Attaway 407-516-4562 solomon@v3capital.com Caden Florence 407-307-4477 caden@v3capital.com