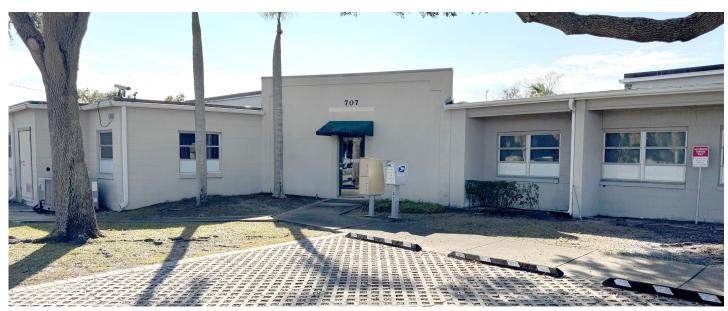

# FLEX BUILDING WITH OUTDOOR STORAGE YARD IN WINTER PARK

## **PROPERTY DETAILS**

**Building Size:** 16,586 SF

Office: 7,810 SF Warehouse:

8,776 SF Lot Size: 1.41 Acres

C-3 Zoning:

#### **PROPERTY HIGHLIGHTS**

- Huge fenced outdoor storage yard a rarity in Winter Park
- **Ample Parking**
- Proximity to I-4, 17-92, and Fairbanks Ave.
- C-3 zoning allows for many uses including outdoor storage
- **Block Construction**

For More Information:

**Solomon Attaway** 407-516-4562

**Caden Florence** 407-307-4477 solomon@v3capital.com caden@v3capital.com







# **AERIAL**







## **LOCATION**









## **LOCATION**



## **BUILDING FRONT**







# WAREHOUSE INTERIOR









## **YARD**





## **FLOORPLAN**





## FOR MORE INFORMATION, PLEASE CONTACT:

Solomon Attaway 407-516-4562 solomon@v3capital.com Caden Florence 407-307-4477 caden@v3capital.com