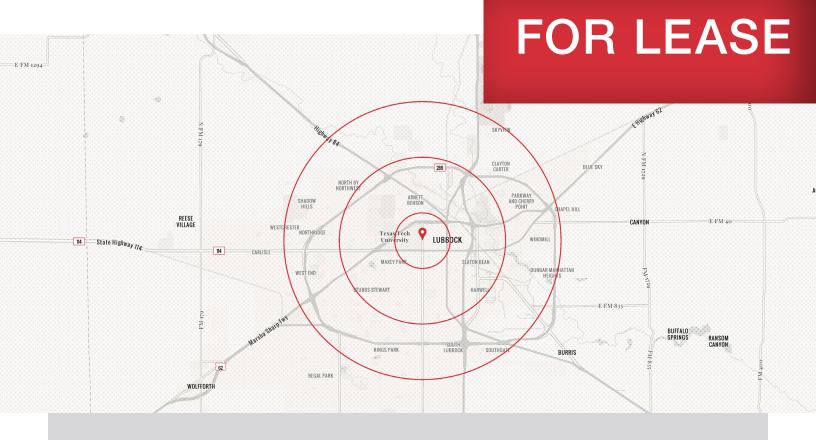

### Demographic Summary:

|               | 1 MILE   | 3 MILES  | 5 MILES  |
|---------------|----------|----------|----------|
| POPULATION    | 19,773   | 82,141   | 183,078  |
| AVG HH INCOME | \$48,561 | \$63,989 | \$73,038 |
| HOUSEHOLDS    | 6,242    | 30,304   | 72,190   |
| MEDIAN AGE    | 21.5     | 27.9     | 30.8     |

#### **Location Advantages**

- Across the street from Texas Tech University's main entrance to their campus that serves over 40,000 students every year
- Located in close proximity to many off-campus student housing and apartment developments
- Surrounded by many popular local retailers and restaurants as well as many national brands