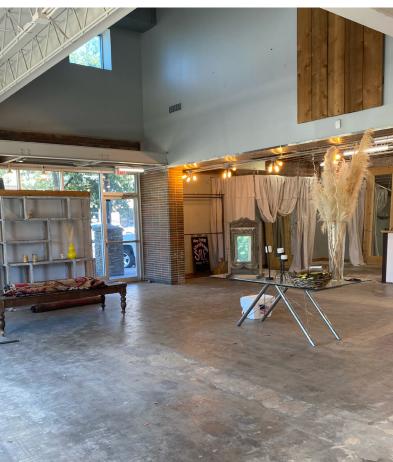

#### **Property Features**

- This fantastic retail space is located directly on the corner of University Avenue & Broadway, across the street from the main Texas Tech University entrance
- Excellent frontage and visibility to the 27,703 vehicles driving down University and countless students walking past the site daily
- The space features a large open area, two restrooms, storage space and plenty of natural light

naiwheelhouse.com

+1 325 207 6118 naiwheelhouse.com

Shannon Powell shannon@naiwheelhouse.com jax@naiwheelhouse.com +1 281 788 1758 naiwheelhouse.com

Jax Collier +1 325 207 6118 naiwheelhouse.com

THE **SPACE** 