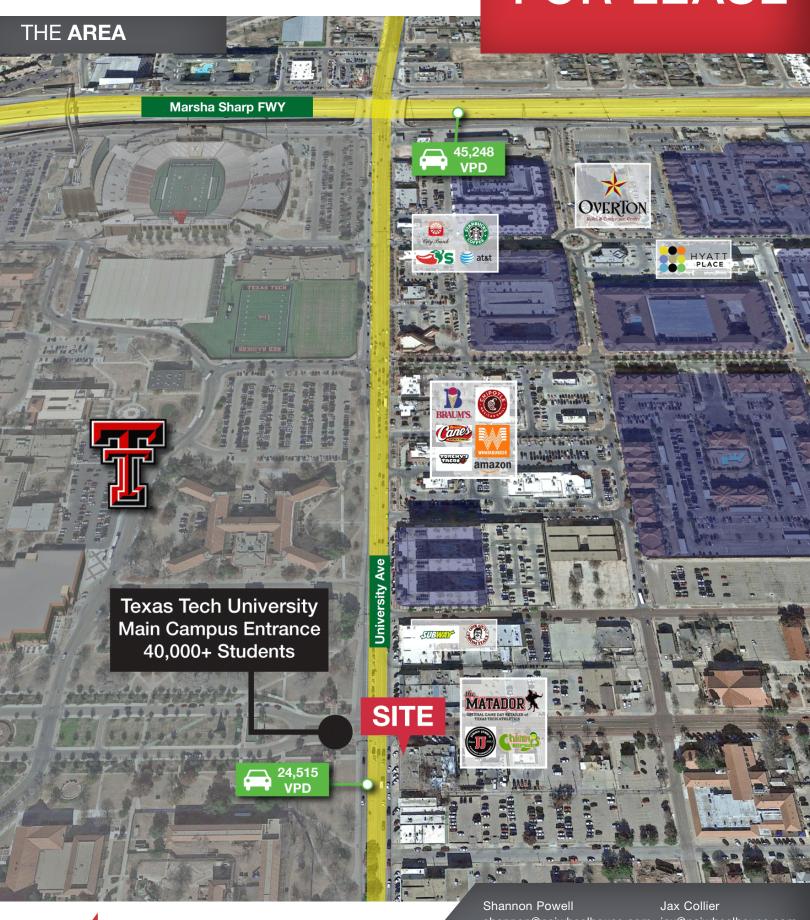

#### **Property Features**

- This fantastic retail space is located directly on the corner of University Avenue & Broadway, across the street from the main Texas Tech University entrance
- Excellent frontage and visibility to the 27,703 vehicles driving down University and countless students walking past the site daily
- The space features a large open area, two restrooms, storage space and plenty of natural light

#### **Location Advantages**

- Across the street from Texas Tech University's main entrance to their campus that serves over 40,000 students every year
- Located in close proximity to many off-campus student housing and apartment developments
- Surrounded by many popular local retailers and restaurants as well as many national brands