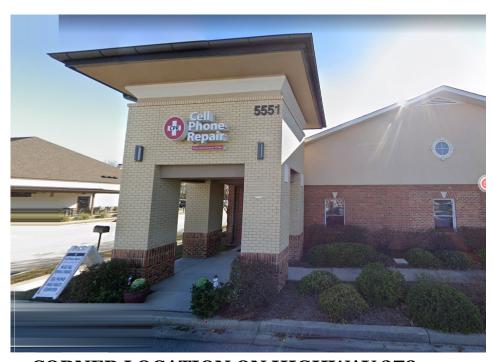

## 5551 SUNSET BLVD. LEXINGTON, SC 29072

- CORNER LOCATION ON HIGHWAY 378
- PROFFESSIONAL OR RETAIL SPACE
- LOCATED IN THE HEART OF LEXINGTON BUINESS DISTRICT
- NEARBY BUSINESSES INCLUDE:
- WAL-MART
- STARBUCKS
- CHIC FIL A
- ARBY'S
- HOLIDAY INN
- ASPEN DENTAL
- AT&T
- MURPHY'S
- TRACTOR SUPPLY
- IHOP
- MULTIPLE OTHER NATIONAL RESTURANTS AND RETAILERS
- \$30/SF NNN