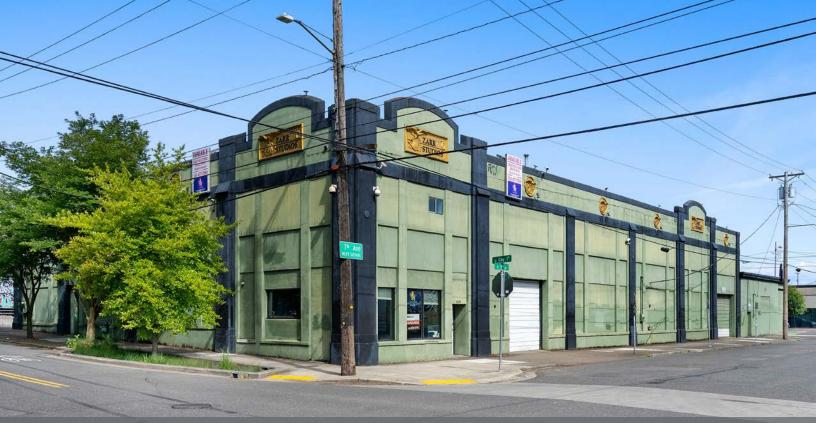

## Zarr Studios

#### 1535 SE 9TH AVE / PORTLAND, OR 97214

This remodeled building is a historic treasure that has been lovingly restored and modernized to maintain its vintage allure while accommodating contemporary needs. Its storied past includes a legacy of hosting film and commercial shoots, adding to its character and appeal. With remarkable architectural details and a rich heritage, this building provides a captivating and versatile backdrop for creative endeavors. The seamless blend of timeless aesthetics and updated facilities makes it an exceptional venue for artistic expression and visual storytelling. From its original charm to its carefully curated interiors, this building offers a unique fusion of historical elegance and modern sophistication, making it a standout location for a wide range of creative projects.