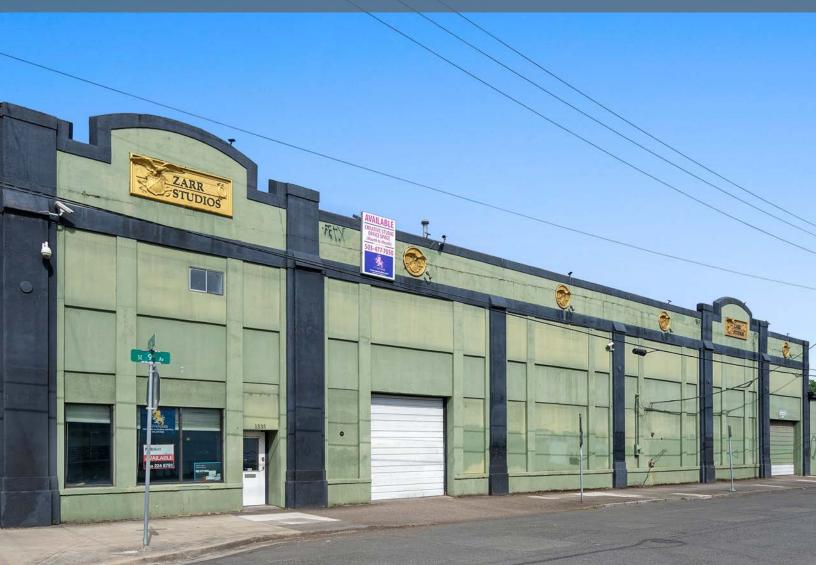

## Zarr Studios

#### 1535 SE 9TH AVE / PORTLAND, OR 97214

This remodeled building is a historic treasure that has been lovingly restored and modernized to maintain its vintage allure while accommodating contemporary needs. Its storied past includes a legacy of hosting film and commercial shoots, adding to its character and appeal. With remarkable architectural details and a rich heritage, this building provides a captivating and versatile backdrop for creative endeavors. The seamless blend of timeless aesthetics and updated facilities makes it an exceptional venue for artistic expression and visual storytelling. From its original charm to its carefully curated interiors, this building offers a unique fusion of historical elegance and modern sophistication, making it a standout location for a wide range of creative projects.