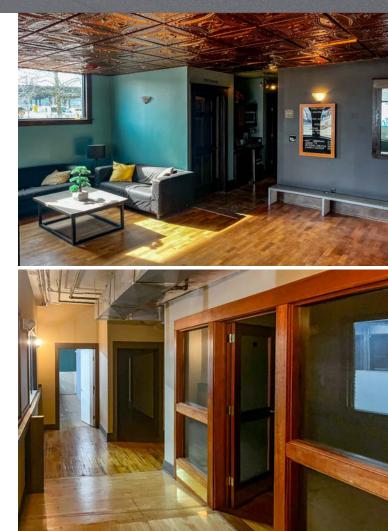

# A true creative environment with all the modern amenities

- The first floor enters into a beautiful reception area that is open, inviting and boasts lots of natural sunlight
- There are several bathrooms on the first floor, a large kitchen/break room, multiple offices and breakout/ conference rooms
- In the center of the main floor resides a large open space that has a large "psyche wall" and "green screen," for filming and/or performance
- This building has been the location for the filming of many local shows and TV commercials
- There are several smaller rooms on this main floor that were once used as changing and make up rooms
- The second floor has offices and rooms covering the perimeter of the floor with two balconies overlooking the open area below
- There is one ground level overhead door with street access

### Photos

CONTACT Mike Mayer Chris Lio

c 503 686 0599 / o 503 224 6791 / mmayer@naielliott.com c 503 804 2929 / o 503 224 6791 / clio@naielliott.com

The information herein has been obtained from sources we deem reliable. We do not, however, guarantee its accuracy. All information should be veri ed prior to purchase/leasing. View the Real Estate Agency Pamphlet by visiting our website, www.naielliott.com/agencydisclosures