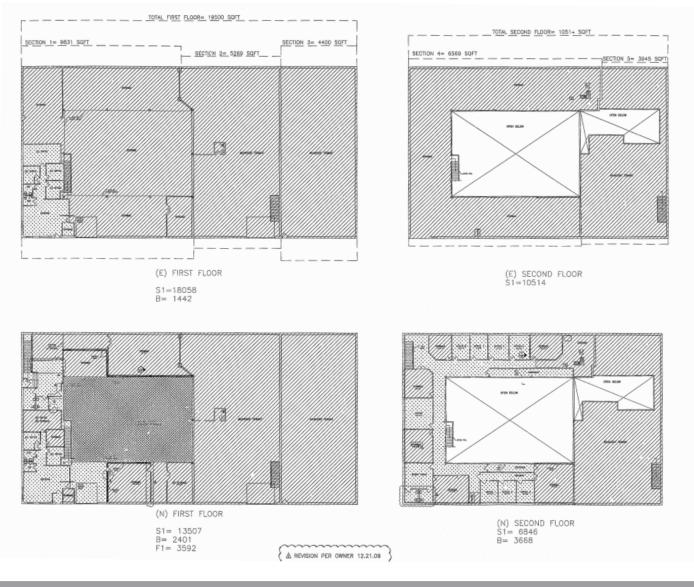

#### **FIRST FLOOR**

Three (3) bathrooms Office/conference Break room Psyche wall Green screen Dressing rooms

#### SECOND FLOOR

Two (2) bathrooms Eight (8) offices 2-3 conference rooms Balcony

1 OC BIKE SCORE

95 WALK SCORE

68 TRANSIT SCORE

# A true creative environment with all the modern amenities

- The first floor enters into a beautiful reception area that is open, inviting and boasts lots of natural sunlight
- There are several bathrooms on the first floor, a large kitchen/break room, multiple offices and breakout/ conference rooms
- In the center of the main floor resides a large open space that has a large "psyche wall" and "green screen," for filming and/or performance
- This building has been the location for the filming of many local shows and TV commercials
- There are several smaller rooms on this main floor that were once used as changing and make up rooms
- The second floor has offices and rooms covering the perimeter of the floor with two balconies overlooking the open area below
- There is one ground level overhead door with street access

### Floor Plan

| Available Spaces | Size (SF) | Lease Type       | Rate             | Description                                                                                                                                                                                                                                                                                   |
|------------------|-----------|------------------|------------------|-----------------------------------------------------------------------------------------------------------------------------------------------------------------------------------------------------------------------------------------------------------------------------------------------|
| Main floor       | 18,000 SF | NNN              | Call for details | Renovated area featuring a spacious auditorium<br>with a psych wall and green screen for filming.<br>Upstairs, there are private offices, with two<br>balconies for observing performances below.<br>Additionally, there are several bathrooms,<br>including two full bathrooms with showers. |
| Second floor     | 12,000 SF | Call for details | Call for details | Office and creative space                                                                                                                                                                                                                                                                     |