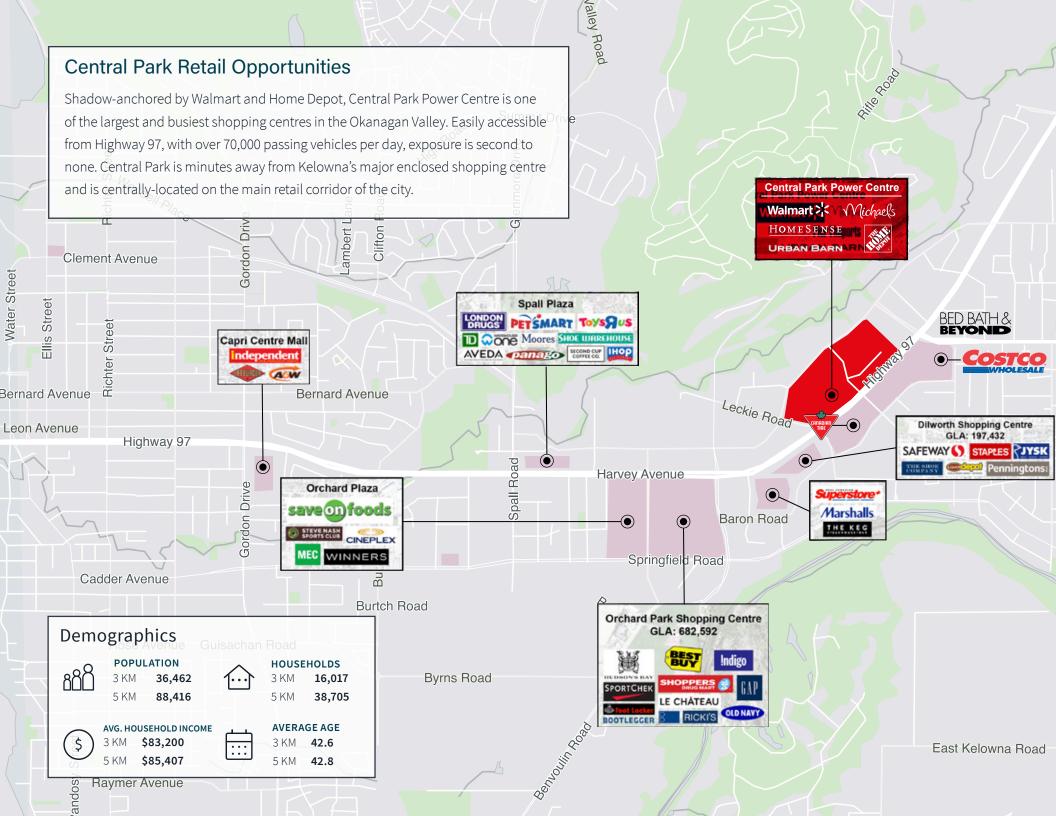

# **Central Park** Power Centre

1500 — 1575 BANKS ROAD KELOWNA, BC

**Join** notable tenants including:









CACTUS CLUB CAFE

## **Madeleine Byblow**

+1 604 628 4334 Madeleine.Byblow@jll.com

#### Connor O'Keeffe\*

+1 604 628 4339

Connor.Okeeffe@jll.com

\* Personal Real Estate Corporation





# **Central Park** Power Centre

1500 — 1575 BANKS ROAD KELOWNA, BC





For Leasing Inquiries, please contact:

### **Madeleine Byblow**

+1 604 628 4334 Madeleine.Byblow@jll.com

### Connor O'Keeffe\*

+1 604 628 4339 Connor.Okeeffe@ill.com



Although information has been obtained from sources deemed reliable, neither Owner nor JLL makes any guarantees, warranties or representations, express or implied, as to the completeness or accuracy as to the information contained herein. Any projections, opinions, assumptions or estimates used are for example only. There may be differences between projected and actual results, and those differences may be material. The Property may be withdrawn without notice. Neither Owner nor JLL accepts any liability for any loss or damage suffered by any p