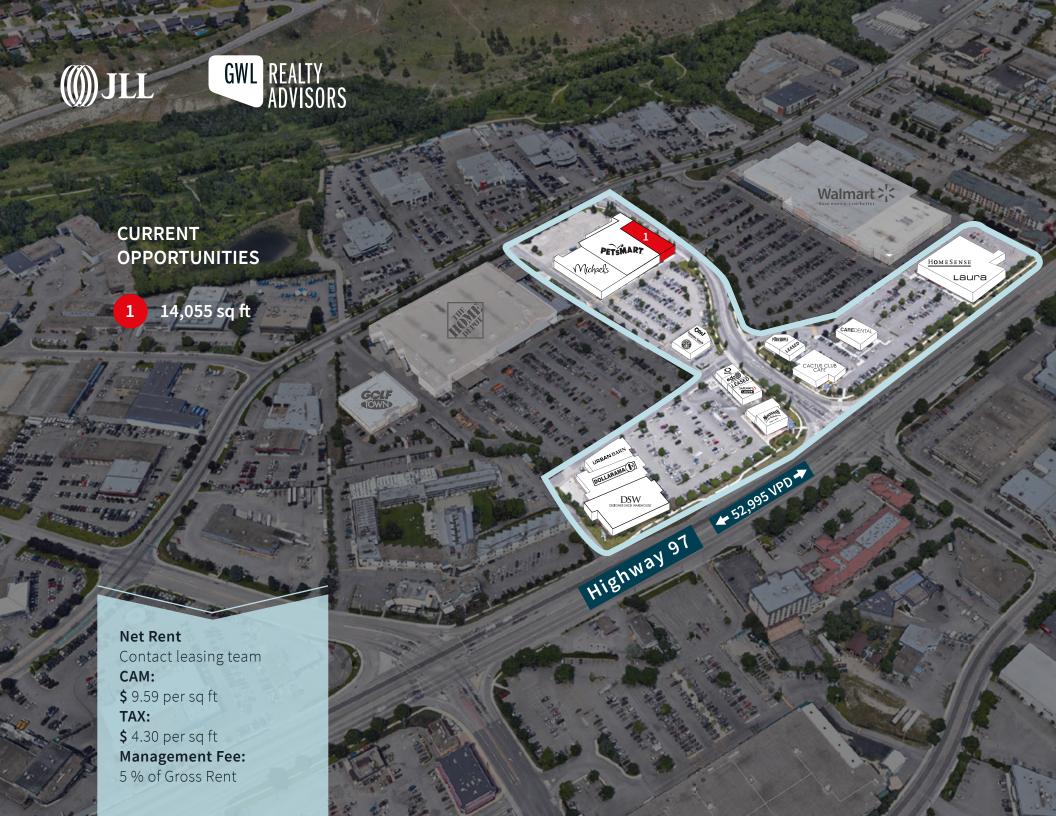

# **Central Park** Power Centre

1500 — 1575 BANKS ROAD KELOWNA, BC

**Join** notable tenants including:









CACTUS CLUB CAFE

## **Madeleine Byblow**

+1 604 628 4334 Madeleine.Byblow@jll.com

#### Connor O'Keeffe\*

+1 604 628 4339

Connor.Okeeffe@jll.com

\* Personal Real Estate Corporation





# **Central Park** Power Centre

1500 — 1575 BANKS ROAD KELOWNA, BC





For Leasing Inquiries, please contact:

### **Madeleine Byblow**

+1 604 628 4334 Madeleine.Byblow@jll.com

### Connor O'Keeffe\*

+1 604 628 4339 Connor.Okeeffe@ill.com



Although information has been obtained from sources deemed reliable, neither Owner nor JLL makes any guarantees, warranties or representations, express or implied, as to the completeness or accuracy as to the information contained herein. Any projections, opinions, assumptions or estimates used are for example only. There may be differences between projected and actual results, and those differences may be material. The Property may be withdrawn without notice. Neither Owner nor JLL accepts any liability for any loss or damage suffered by any par