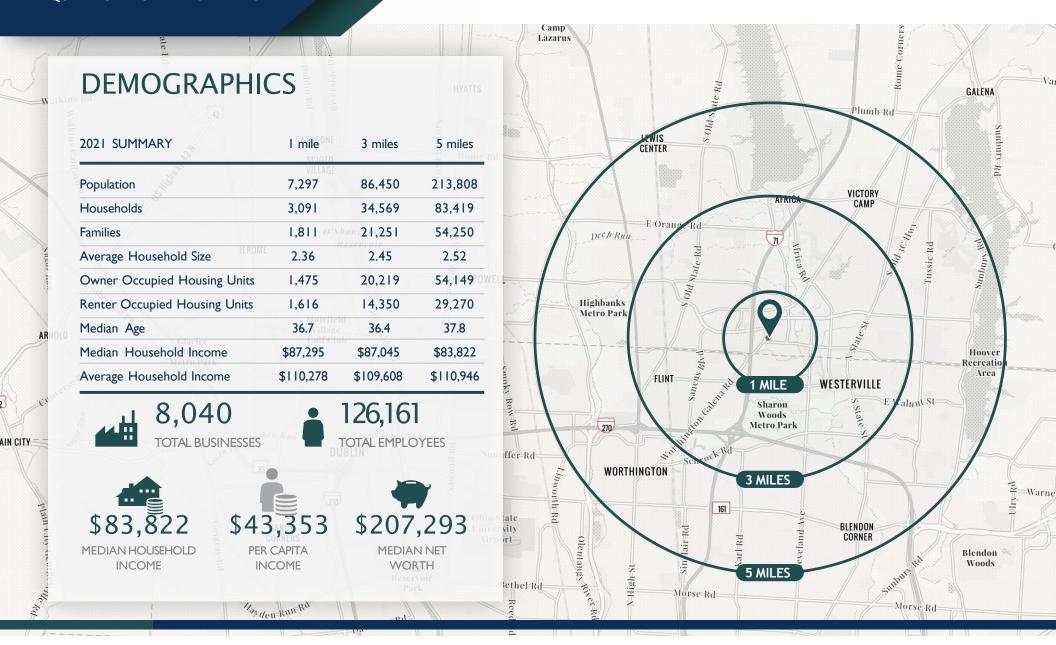

Fiber Optic connectivity available with the City of Westerville's ₩ēconnect.



**AVAILABLE SPACE** 2,000 - 6,888 SF





Estimated for 2024



4.0/1000



INQUIRE FOR MORE INFORMATION









INQUIRE FOR MORE INFORMATION

470 Olde Worthington Road | Westerville, Ohio 43082

## Suite 350

2,000 - 6,886 SF











| Su | ite Si: | ze Avail  | able | Space Details                          |                              |
|----|---------|-----------|------|----------------------------------------|------------------------------|
| 40 | 5,529   | SF Now (V | •    | Reception Area Conference Room Kitchen | 5 Offices<br>Large Open Area |

INQUIRE FOR MORE INFORMATION



INQUIRE FOR MORE INFORMATION



**INQUIRE FOR MORE INFORMATION** 

## 470 Olde Worthington Road | Westerville, Ohio 43082





470 Olde Worthington Road, Suite 101 Westerville, OH 43082

P: 614-540-2404 | F: 614-540-2426

www.drk-realty.com

#### JIM BAIN, SIOR

Senior Sales and Leasing Agent, Realtor <a href="mailto:jbain@drk-realty.com">jbain@drk-realty.com</a>

Cell: 614-348-9615