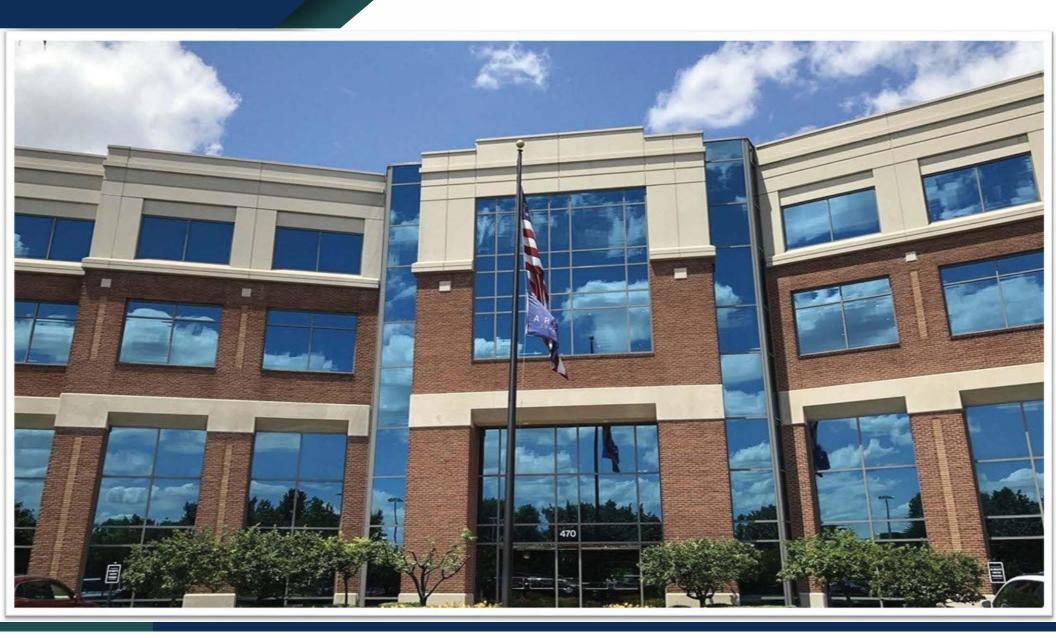

## 470 Olde Worthington Road | Westerville, Ohio 43082

### PROPERTY DETAILS

- ☐ Building: 88,661 SF, four story Class A building offering 24-hour electronic key fob access.
- □ Location: Prestigiously located near the I-71 and Polaris Parkway interchange on the northern edge of Columbus. The surrounding area includes fine retail services, dining and hotels as well as growing residential developments.
- □ Property Management: Professionally managed and well maintained with on-site property management.
- □ Connectivity: Fiber Optic connectivity available with the City of Westerville's ₩ēconnect.