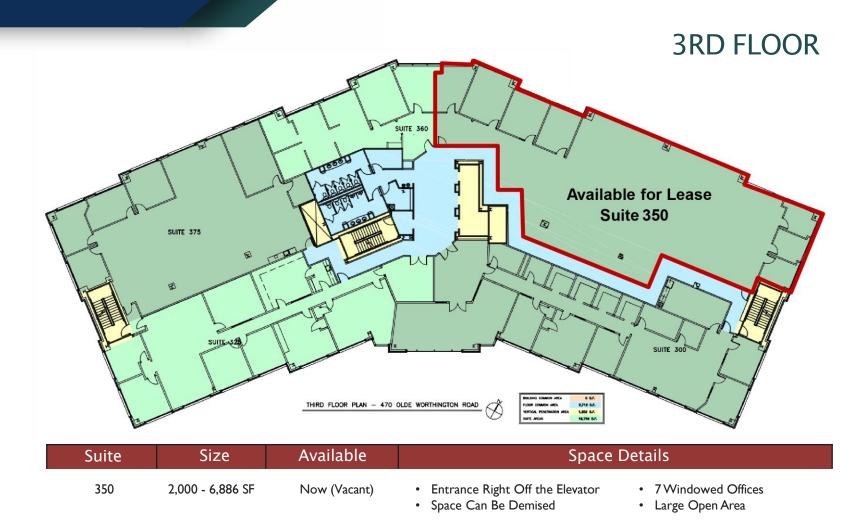

**AVAILABLE SPACE** 2,000 - 6,888 SF

Estimated for 2024

4.0/1000

INQUIRE FOR MORE INFORMATION

INQUIRE FOR MORE INFORMATION

470 Olde Worthington Road | Westerville, Ohio 43082

## Suite 350

2,000 - 6,886 SF

| Su | ite Si: | ze Avail  | able | Space Details                          |                              |
|----|---------|-----------|------|----------------------------------------|------------------------------|
| 40 | 5,529   | SF Now (V | •    | Reception Area Conference Room Kitchen | 5 Offices<br>Large Open Area |