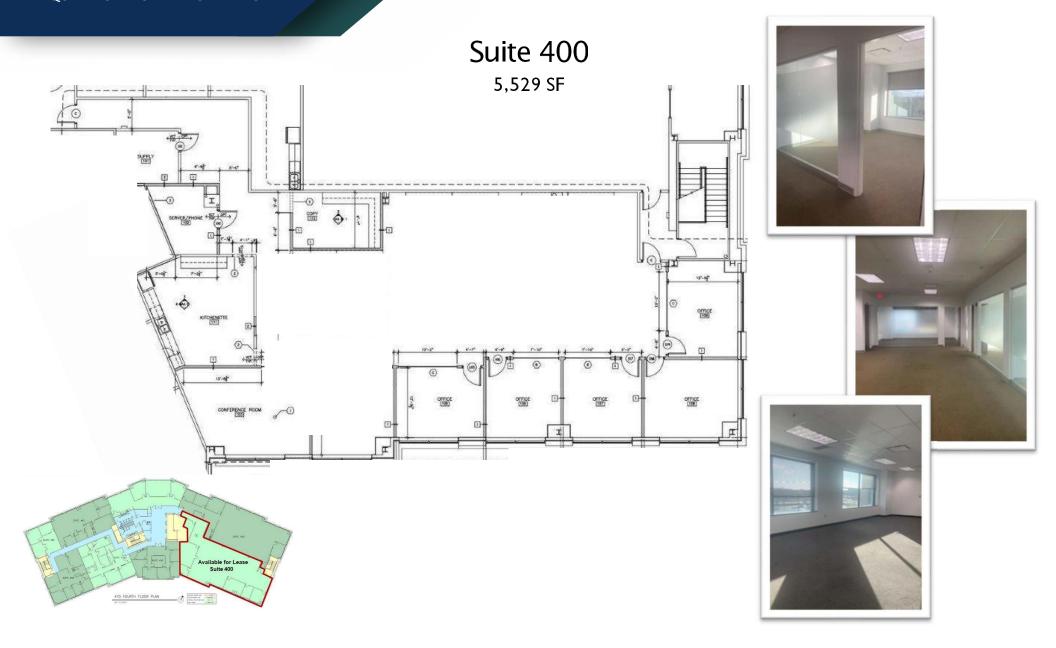

## Suite 350

2,000 - 6,886 SF

| Su | ite Si: | ze Avail  | able | Space Details                          |                              |
|----|---------|-----------|------|----------------------------------------|------------------------------|
| 40 | 5,529   | SF Now (V | •    | Reception Area Conference Room Kitchen | 5 Offices<br>Large Open Area |