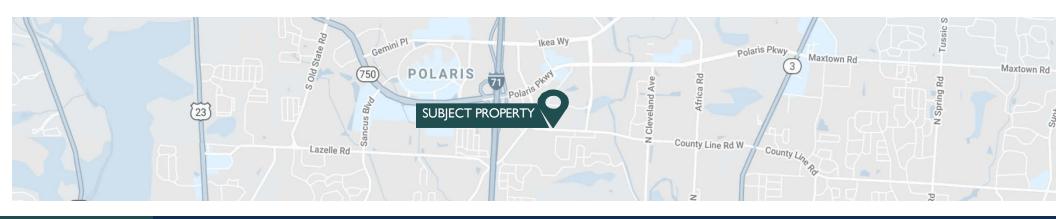

### PROPERTY DETAILS

- ☐ Building: 88,661 SF, four story Class A building offering 24-hour electronic key fob access.
- □ Location: Prestigiously located near the I-71 and Polaris Parkway interchange on the northern edge of Columbus. The surrounding area includes fine retail services, dining and hotels as well as growing residential developments.
- □ Property Management: Professionally managed and well maintained with on-site property management.
- □ Connectivity: Fiber Optic connectivity available with the City of Westerville's ₩ēconnect.