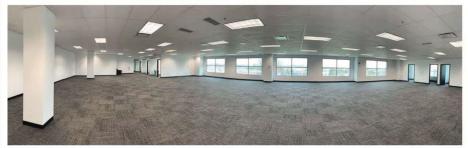

## Suite 350

2,000 - 6,886 SF

| Su | ite Si: | ze Avail  | able | Space Details                          |                              |
|----|---------|-----------|------|----------------------------------------|------------------------------|
| 40 | 5,529   | SF Now (V | •    | Reception Area Conference Room Kitchen | 5 Offices<br>Large Open Area |