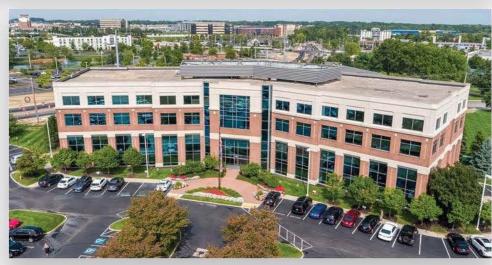

## 470 Olde Worthington Road | Westerville, Ohio 43082

### PROPERTY DETAILS

- ☐ Building: 88,661 SF, four story Class A building offering 24-hour electronic key fob access.
- □ Location: Prestigiously located near the I-71 and Polaris Parkway interchange on the northern edge of Columbus. The surrounding area includes fine retail services, dining and hotels as well as growing residential developments.
- □ Property Management: Professionally managed and well maintained with on-site property management.
- □ Connectivity: Fiber Optic connectivity available with the City of Westerville's ₩ēconnect.