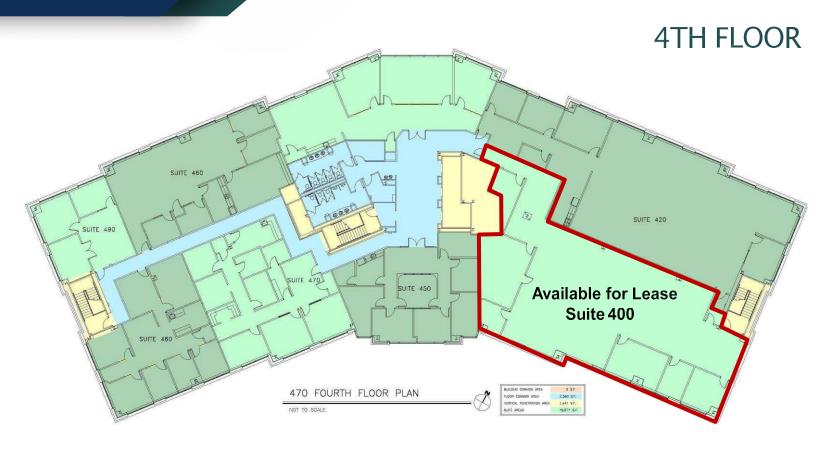

**AVAILABLE SPACE** 2,000 - 6,888 SF

Estimated for 2024

4.0/1000

INQUIRE FOR MORE INFORMATION

INQUIRE FOR MORE INFORMATION

470 Olde Worthington Road | Westerville, Ohio 43082

## Suite 350

2,000 - 6,886 SF

| Su | ite Si: | ze Avail  | able | Space Details                          |                              |
|----|---------|-----------|------|----------------------------------------|------------------------------|
| 40 | 5,529   | SF Now (V | •    | Reception Area Conference Room Kitchen | 5 Offices<br>Large Open Area |