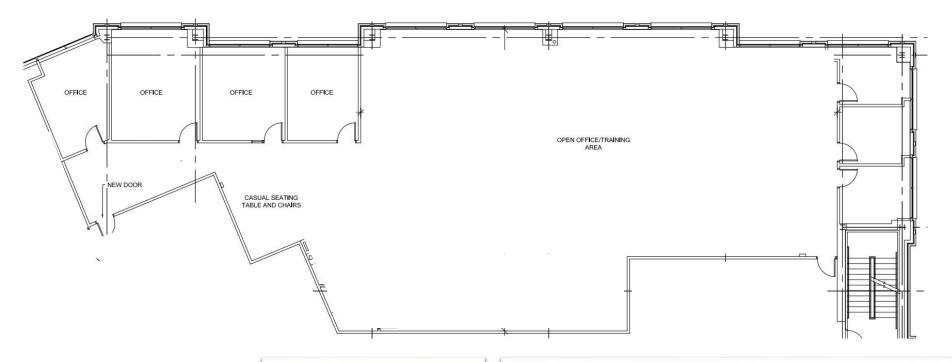

## Suite 350

2,000 - 6,886 SF

| Su | ite Si: | ze Avail  | able | Space Details                          |                              |
|----|---------|-----------|------|----------------------------------------|------------------------------|
| 40 | 5,529   | SF Now (V | •    | Reception Area Conference Room Kitchen | 5 Offices<br>Large Open Area |