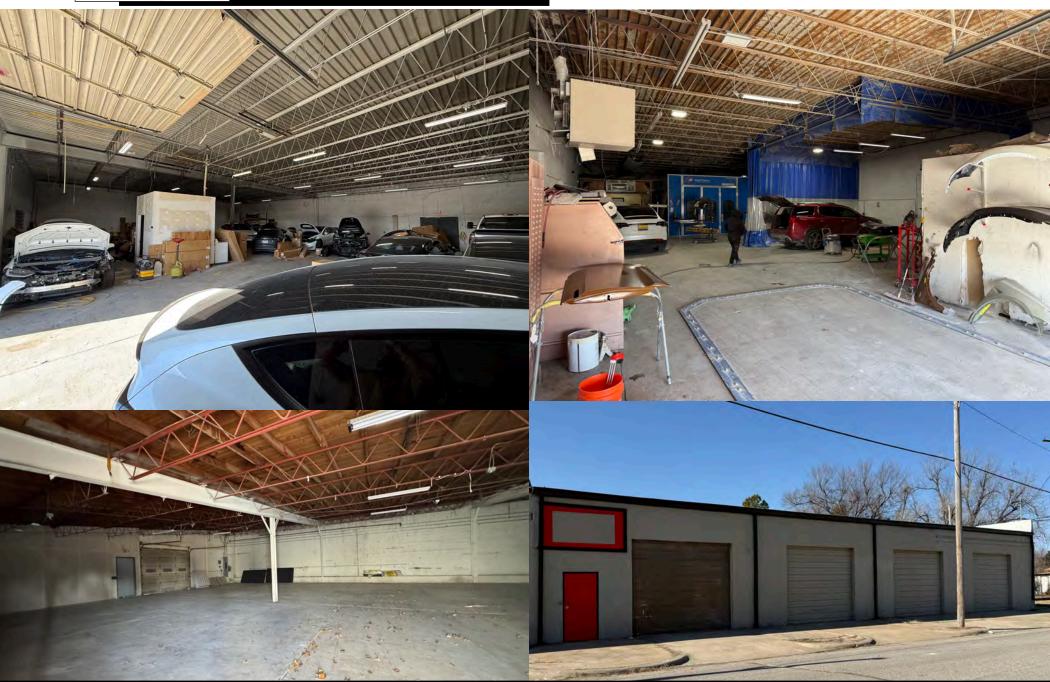

#### **Facility Highlights:**

- ADA Compliant Restroom
- Grade Level Doors
- 12 Drive In Bays
- 12' Clearance Height
- Lots of square footage for storage
- Located in Historic Oklahoma National Stockyards District
- Built in 1948 / Renovated in 2021
- Zoned I-2
- Gated/Fenced yard