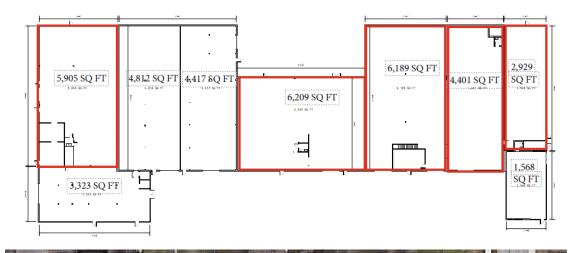

#### **OFFERING SUMMARY**

**BUILDING SF** 2,929 - 25,633 SF

**LAND SIZE** 1.15 Acres MOL

**BASE RENT** \$5.50 - 6.75 / sf

**LEASE TYPE** NNN

\$0.70 / sf, plus 3% mgmt fee **NNN FEE** 

3+ Years **TYPICAL TERM** 