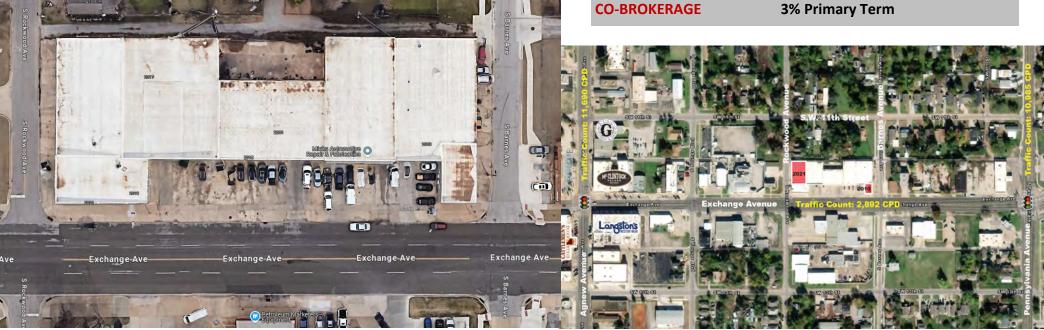

### **Location Highlights:**

- Close to I-40
- Close to I-44
- Situated within OKC's Historic Stockyards District
- Less than 10 minutes from downtown OKC
- Move-In Ready

Contact: Shyon Keoppel @ 405-229-1475 shyon@skventuregroup.com Please text for best response!