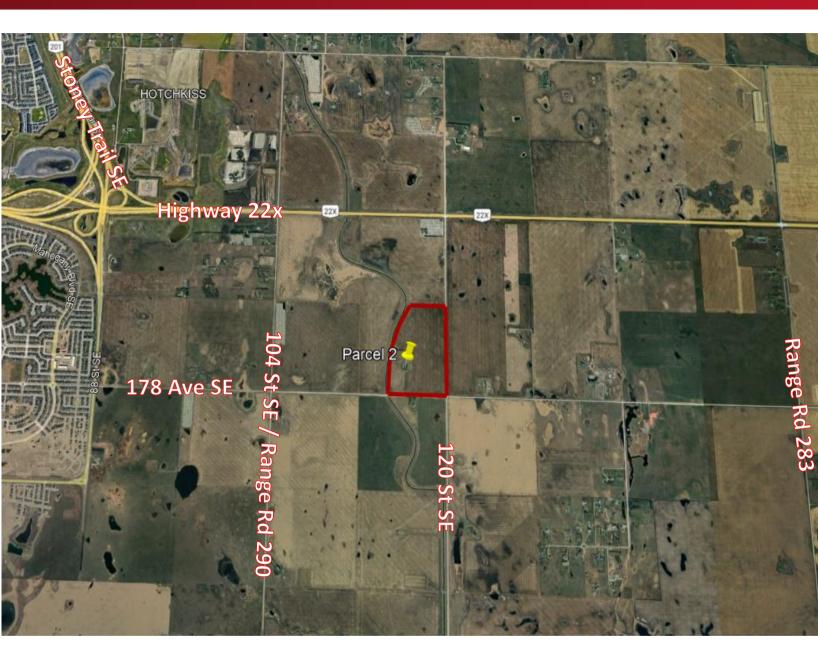

# Calgary, AB – 91.96 Acres

| Address:      | 11888 178 Avenue SE, |
|---------------|----------------------|
|               | Calgary, AB          |
| Zoning:       | S-FUD                |
| Total Size:   | 91.96± Acres         |
| Asking Price: | \$11,495,000         |
|               | \$125,000/Acre       |

- Situated within the city limits, this 92-acre parcel is at the intersection of 178 Avenue SE and 120 Street SE.
- Currently designated under Special Purpose
  Future Urban Development zoning, this property offers a range of potential uses and development opportunities.