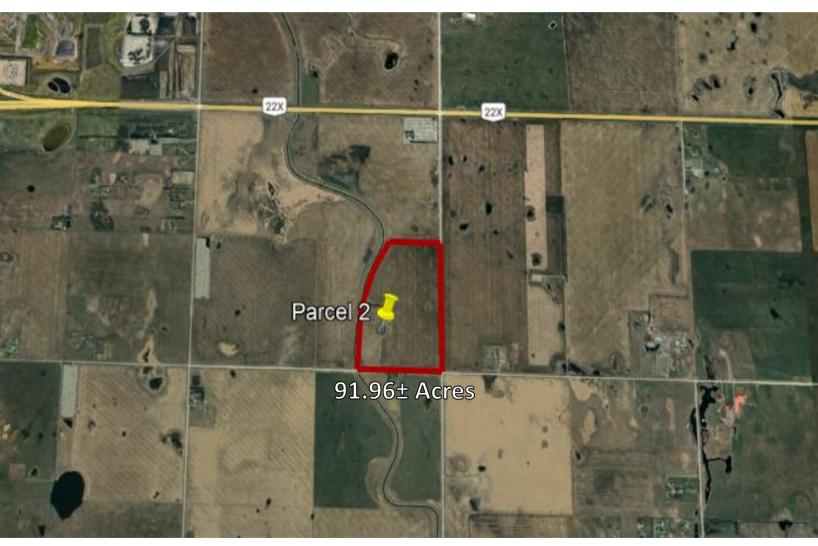

# Calgary, AB – 91.96 Acres

| Address:      | 11888 178 Avenue SE, |
|---------------|----------------------|
|               | Calgary, AB          |
| Zoning:       | S-FUD                |
| Total Size:   | 91.96± Acres         |
| Asking Price: | \$11,495,000         |
|               | \$125,000/Acre       |

- Situated within the city limits, this 92-acre parcel is at the intersection of 178 Avenue SE and 120 Street SE.
- Currently designated under Special Purpose
  Future Urban Development zoning, this property offers a range of potential uses and development opportunities.