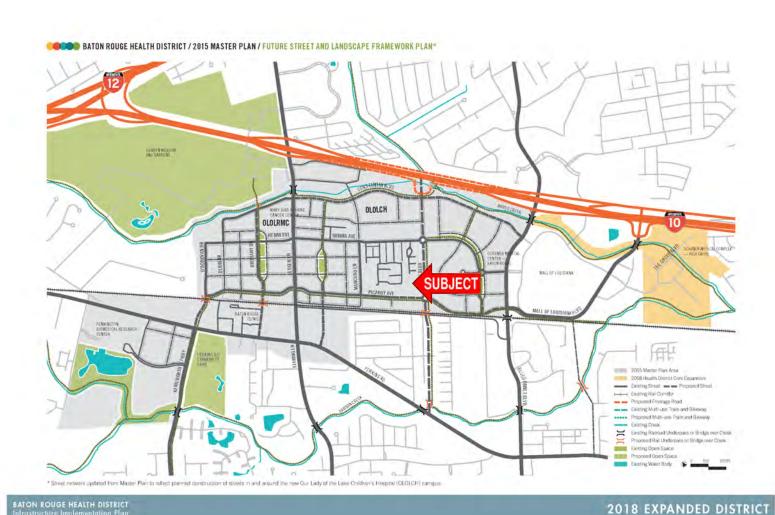

## **BATON ROUGE HEALTH DISTRICT MAP**

## OFFICE/WAREHOUSE, HEART OF BR HEALTH DISTRICT

8377 PICARDY AVENUE, BATON ROUGE, LA 70809

12,513 SF

Map courtesy of BATON ROUGE HEALTH DISTRICT (www.brhealthdistrict.com)

MIKE STINSON, CCIM

Commercial Sales & Leasing (D)225.907.7793 mike@sr-cre.com