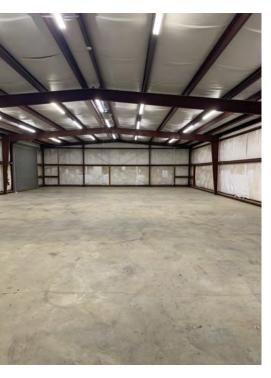

### OFFICE/WAREHOUSE, HEART OF BR HEALTH DISTRICT

8377 PICARDY AVENUE, BATON ROUGE, LA 70809

12,513 SF

**FOR SALE** 

- 12,513 SF Total Space
- 8,633 SF Office/Warehouse, 3,880 SF Canopy Space
- Renovated in 2015, including HVAC
- Fully Insulated Warehouse
- · Secure Fenced in Yard
- Large Reception Area
- Large Kitchen/ Break Area
- · Large Lockable Storage Cage for Equipment, Instruments
- 36 Parking Spaces
- Zoned M-1, Light Industrial