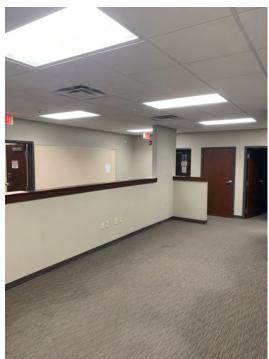

- 12,513 SF Total Space
- 8,633 SF Office/Warehouse, 3,880 SF Canopy Space
- Renovated in 2015, including HVAC
- Fully Insulated Warehouse
- · Secure Fenced in Yard
- Large Reception Area
- Large Kitchen/ Break Area
- · Large Lockable Storage Cage for Equipment, Instruments
- 36 Parking Spaces
- Zoned M-1, Light Industrial