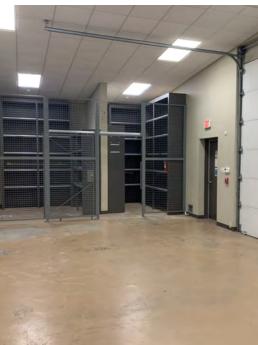

- 12,513 SF Total Space
- 8,633 SF Office/Warehouse, 3,880 SF Canopy Space
- Renovated in 2015, including HVAC
- Fully Insulated Warehouse
- · Secure Fenced in Yard
- Large Reception Area
- Large Kitchen/ Break Area
- · Large Lockable Storage Cage for Equipment, Instruments
- 36 Parking Spaces
- Zoned M-1, Light Industrial