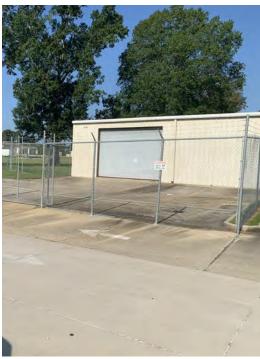

- 12,513 SF Total Space
- 8,633 SF Office/Warehouse, 3,880 SF Canopy Space
- Renovated in 2015, including HVAC
- Fully Insulated Warehouse
- · Secure Fenced in Yard
- Large Reception Area
- Large Kitchen/ Break Area
- · Large Lockable Storage Cage for Equipment, Instruments
- 36 Parking Spaces
- Zoned M-1, Light Industrial