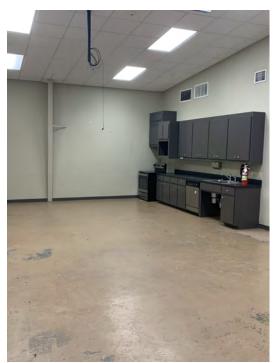

- 12,513 SF Total Space
- 8,633 SF Office/Warehouse, 3,880 SF Canopy Space
- Renovated in 2015, including HVAC
- Fully Insulated Warehouse
- · Secure Fenced in Yard
- Large Reception Area
- Large Kitchen/ Break Area
- · Large Lockable Storage Cage for Equipment, Instruments
- 36 Parking Spaces
- Zoned M-1, Light Industrial