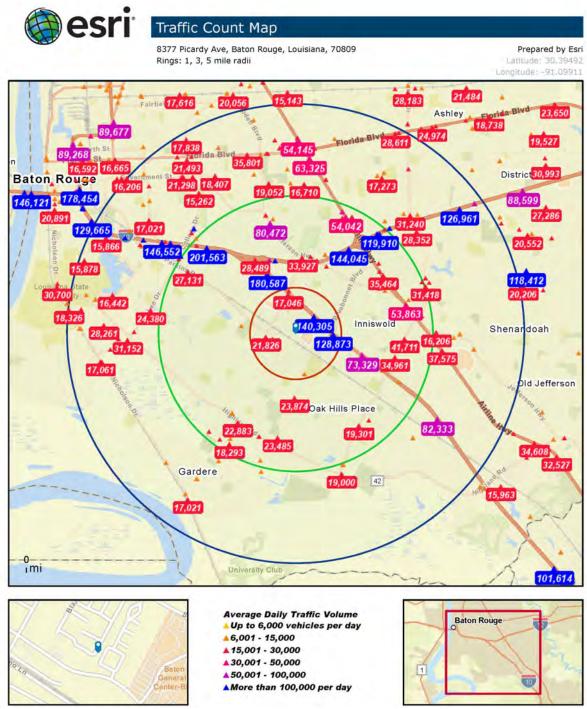

## TRAFFIC COUNT MAP OFFICE/WAREHOUSE, HEART OF BR HEALTH DISTRICT

8377 PICARDY AVENUE, BATON ROUGE, LA 70809

12,513 SF