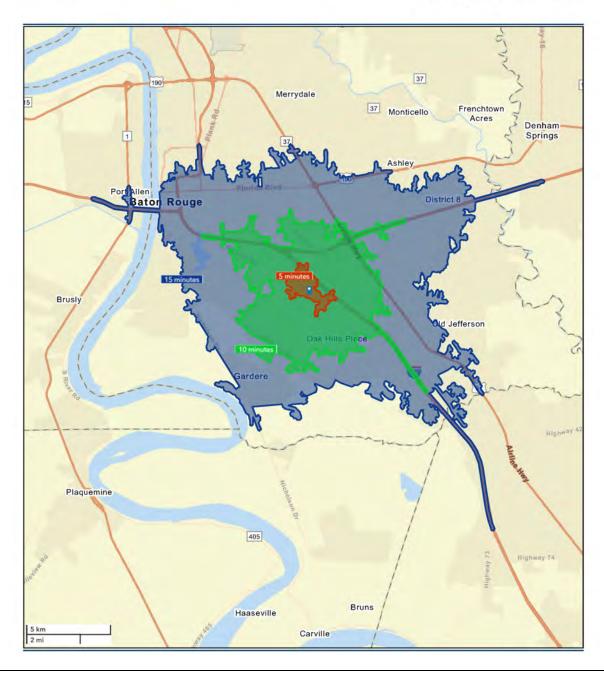

SAURAGE ROTENBERG COMMERCIAL REAL ESTATE, LLC

8377 PICARDY AVENUE, BATON ROUGE, LA 70809

12,513 SF

**DRIVE TIME MAP** 

Drive Time Map: 5, 10, 15 Minutes

8377 Picardy Ave., Baton Rouge, LA 70816