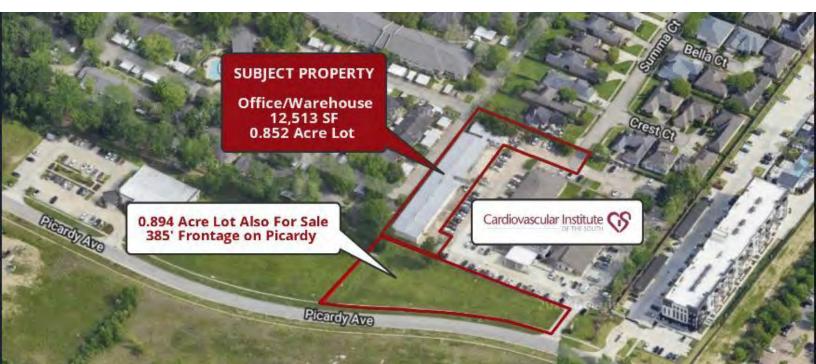

8377 PICARDY AVENUE, BATON ROUGE, LA 70809

12,513 SF

**FOR SALE** 

#### **OFFERING SUMMARY**

| Building Sale Price:                         | \$1,750,000 |
|----------------------------------------------|-------------|
| Building Size:                               | 12,513 SF   |
| Adjacent Vacant Lot Price (0.894 Acres):     | \$850,000   |
| Combined Sale Price (Building & Vacant Lot): | \$2,500,000 |
| Zoning:                                      | M-1         |

#### **PROPERTY HIGHLIGHTS**

- Large Office / Warehouse with Covered Canopy located in the heart of the Baton Rouge Health District Available for Sale
- Surrounded by OLOL, Baton Rouge General, Ochsner, Mary Bird Perkins Cancer Center, OLOL Children's Hospital
- New Enhanced Access from new Bluebonnet Blvd OLOL Children's Hospital Rd.
- Perfect for Additional Space for Existing Medical Facilities, or for any Medical Related Business, Medical Equipment Sales, Distribution

- 12,513 SF Total Space
- 8,633 SF Office/Warehouse, 3,880 SF Canopy Space
- Renovated in 2015, including HVAC
- Fully Insulated Warehouse
- · Secure Fenced in Yard
- Large Reception Area
- Large Kitchen/ Break Area
- · Large Lockable Storage Cage for Equipment, Instruments
- 36 Parking Spaces
- Zoned M-1, Light Industrial

- Adjacent Lot (0.894 Acres) with 385' Picardy Ave. Frontage also available For Sale (\$850,000)
- Lot Measures:
- 175' Depth @ West Boundary
- 60' Depth @ East Boundary
- Contact Agent for more information