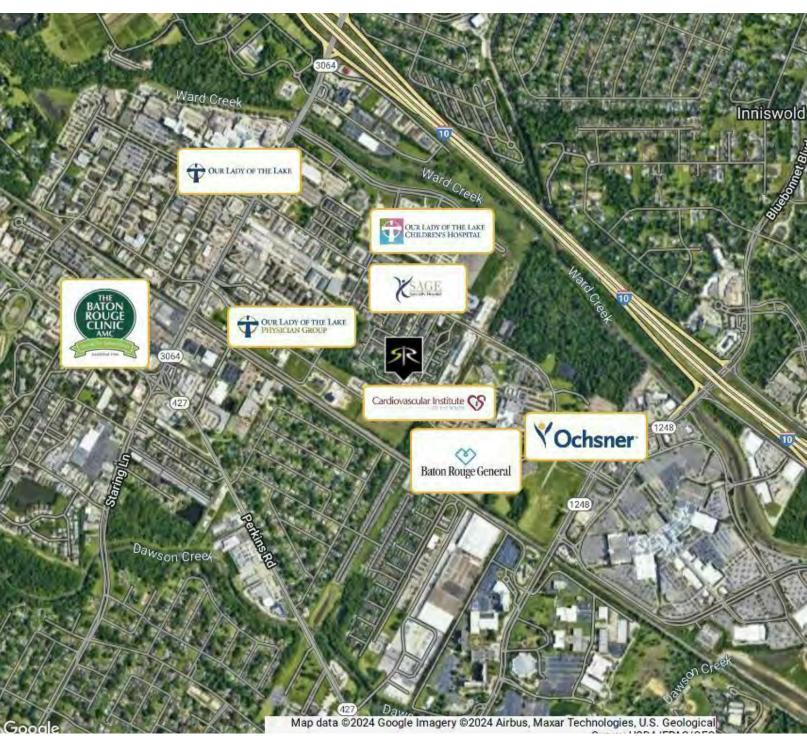

#### **PROPERTY HIGHLIGHTS**

- Large Office / Warehouse with Covered Canopy located in the heart of the Baton Rouge Health District Available for Sale
- Surrounded by OLOL, Baton Rouge General, Ochsner, Mary Bird Perkins Cancer Center, OLOL Children's Hospital
- New Enhanced Access from new Bluebonnet Blvd OLOL Children's Hospital Rd.
- Perfect for Additional Space for Existing Medical Facilities, or for any Medical Related Business, Medical Equipment Sales, Distribution

#### COMPLETE PROPERTY HIGHLIGHTS

- Large Office / Warehouse with Covered Canopy located in the heart of the Baton Rouge Health District Available for Sale
- Surrounded by OLOL, Baton Rouge General, Ochsner, Mary Bird Perkins Cancer Center, OLOL Children's Hospital
- New Enhanced Access from new Bluebonnet Blvd OLOL Children's Hospital Rd.
- Perfect for Additional Space for existing Medical Facilities, or for any Medical Related Business, Medical Equipment Sales, and Distribution