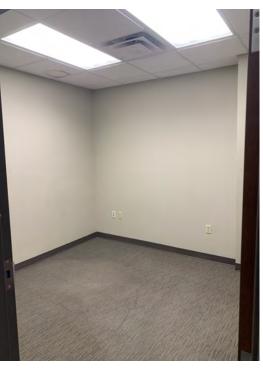

#### **PROPERTY HIGHLIGHTS**

- Large Office / Warehouse with Covered Canopy located in the heart of the Baton Rouge Health District Available for Sale
- Surrounded by OLOL, Baton Rouge General, Ochsner, Mary Bird Perkins Cancer Center, OLOL Children's Hospital
- New Enhanced Access from new Bluebonnet Blvd OLOL Children's Hospital Rd.
- Perfect for Additional Space for Existing Medical Facilities, or for any Medical Related Business, Medical Equipment Sales, Distribution

#### COMPLETE PROPERTY HIGHLIGHTS

- Large Office / Warehouse with Covered Canopy located in the heart of the Baton Rouge Health District Available for Sale
- Surrounded by OLOL, Baton Rouge General, Ochsner, Mary Bird Perkins Cancer Center, OLOL Children's Hospital
- New Enhanced Access from new Bluebonnet Blvd OLOL Children's Hospital Rd.
- Perfect for Additional Space for existing Medical Facilities, or for any Medical Related Business, Medical Equipment Sales, and Distribution

- 12,513 SF Total Space
- 8,633 SF Office/Warehouse, 3,880 SF Canopy Space
- Renovated in 2015, including HVAC
- Fully Insulated Warehouse
- · Secure Fenced in Yard
- Large Reception Area
- Large Kitchen/ Break Area
- · Large Lockable Storage Cage for Equipment, Instruments
- 36 Parking Spaces
- Zoned M-1, Light Industrial