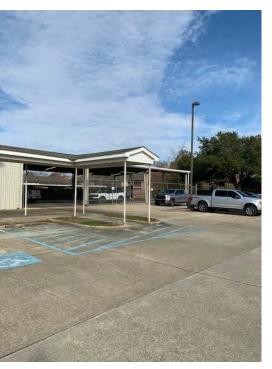

#### **PROPERTY HIGHLIGHTS**

- Large Office / Warehouse with Covered Canopy located in the heart of the Baton Rouge Health District Available for Sale
- Surrounded by OLOL, Baton Rouge General, Ochsner, Mary Bird Perkins Cancer Center, OLOL Children's Hospital
- New Enhanced Access from new Bluebonnet Blvd OLOL Children's Hospital Rd.
- Perfect for Additional Space for Existing Medical Facilities, or for any Medical Related Business, Medical Equipment Sales, Distribution

#### COMPLETE PROPERTY HIGHLIGHTS

- Large Office / Warehouse with Covered Canopy located in the heart of the Baton Rouge Health District Available for Sale
- Surrounded by OLOL, Baton Rouge General, Ochsner, Mary Bird Perkins Cancer Center, OLOL Children's Hospital
- New Enhanced Access from new Bluebonnet Blvd OLOL Children's Hospital Rd.
- Perfect for Additional Space for existing Medical Facilities, or for any Medical Related Business, Medical Equipment Sales, and Distribution

- 12,513 SF Total Space
- 8,633 SF Office/Warehouse, 3,880 SF Canopy Space
- Renovated in 2015, including HVAC
- Fully Insulated Warehouse
- · Secure Fenced in Yard
- Large Reception Area
- Large Kitchen/ Break Area
- · Large Lockable Storage Cage for Equipment, Instruments
- 36 Parking Spaces
- Zoned M-1, Light Industrial