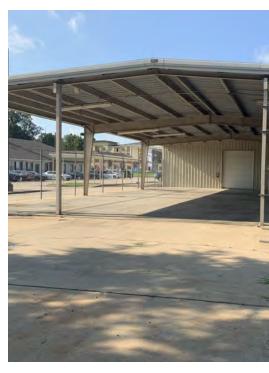

8377 PICARDY AVENUE, BATON ROUGE, LA 70809

12,513 SF

**FOR SALE** 

#### **PROPERTY HIGHLIGHTS**

- Large Office / Warehouse with Covered Canopy located in the heart of the Baton Rouge Health District Available for Sale
- Surrounded by OLOL, Baton Rouge General, Ochsner, Mary Bird Perkins Cancer Center, OLOL Children's Hospital
- New Enhanced Access from new Bluebonnet Blvd OLOL Children's Hospital Rd.
- Perfect for Additional Space for Existing Medical Facilities, or for any Medical Related Business, Medical Equipment Sales, Distribution

#### COMPLETE PROPERTY HIGHLIGHTS

- Large Office / Warehouse with Covered Canopy located in the heart of the Baton Rouge Health District Available for Sale
- Surrounded by OLOL, Baton Rouge General, Ochsner, Mary Bird Perkins Cancer Center, OLOL Children's Hospital
- New Enhanced Access from new Bluebonnet Blvd OLOL Children's Hospital Rd.
- Perfect for Additional Space for existing Medical Facilities, or for any Medical Related Business, Medical Equipment Sales, and Distribution

- 12,513 SF Total Space
- 8,633 SF Office/Warehouse, 3,880 SF Canopy Space
- Renovated in 2015, including HVAC
- Fully Insulated Warehouse
- · Secure Fenced in Yard
- Large Reception Area
- Large Kitchen/ Break Area
- · Large Lockable Storage Cage for Equipment, Instruments
- 36 Parking Spaces
- Zoned M-1, Light Industrial