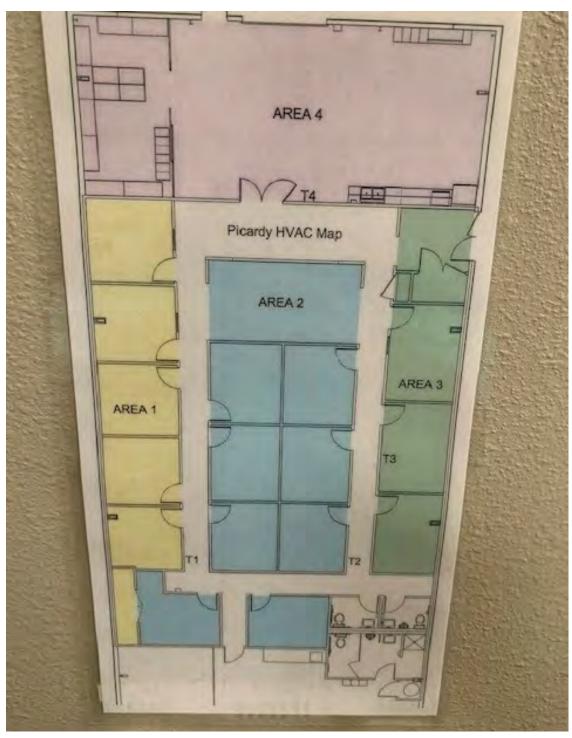

### **FLOOR PLAN** OFFICE/WAREHOUSE, HEART OF BR HEALTH DISTRICT

8377 PICARDY AVENUE, BATON ROUGE, LA 70809

12,513 SF