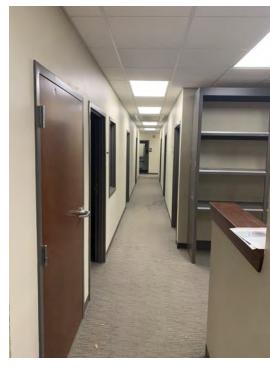

- 12,513 SF Total Space
- 8,633 SF Office/Warehouse, 3,880 SF Canopy Space
- Renovated in 2015, including HVAC
- Fully Insulated Warehouse
- · Secure Fenced in Yard
- Large Reception Area
- Large Kitchen/ Break Area
- · Large Lockable Storage Cage for Equipment, Instruments
- 36 Parking Spaces
- Zoned M-1, Light Industrial