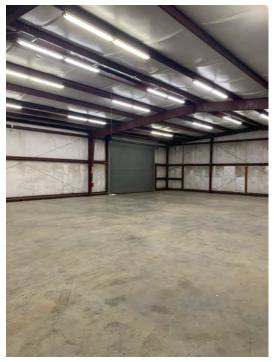

### OFFICE/WAREHOUSE, HEART OF BR HEALTH DISTRICT

8377 PICARDY AVENUE, BATON ROUGE, LA 70809

12,513 SF

**FOR SALE** 

- 12,513 SF Total Space
- 8,633 SF Office/Warehouse, 3,880 SF Canopy Space
- Renovated in 2015, including HVAC
- Fully Insulated Warehouse
- · Secure Fenced in Yard
- Large Reception Area
- Large Kitchen/ Break Area
- · Large Lockable Storage Cage for Equipment, Instruments
- 36 Parking Spaces
- Zoned M-1, Light Industrial