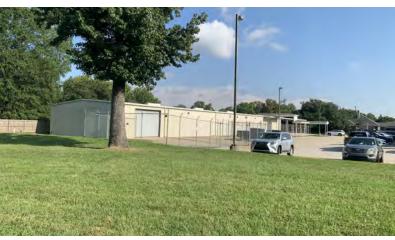

#### **PROPERTY HIGHLIGHTS**

- Large Office / Warehouse with Covered Canopy located in the heart of the Baton Rouge Health District Available for Sale
- Surrounded by OLOL, Baton Rouge General, Ochsner, Mary Bird Perkins Cancer Center, OLOL Children's Hospital
- New Enhanced Access from new Bluebonnet Blvd OLOL Children's Hospital Rd.
- Perfect for Additional Space for Existing Medical Facilities, or for any Medical Related Business, Medical Equipment Sales, Distribution

#### COMPLETE PROPERTY HIGHLIGHTS

- Large Office / Warehouse with Covered Canopy located in the heart of the Baton Rouge Health District Available for Sale
- Surrounded by OLOL, Baton Rouge General, Ochsner, Mary Bird Perkins Cancer Center, OLOL Children's Hospital
- New Enhanced Access from new Bluebonnet Blvd OLOL Children's Hospital Rd.
- Perfect for Additional Space for existing Medical Facilities, or for any Medical Related Business, Medical Equipment Sales, and Distribution

- 12,513 SF Total Space
- 8,633 SF Office/Warehouse, 3,880 SF Canopy Space
- Renovated in 2015, including HVAC
- Fully Insulated Warehouse
- · Secure Fenced in Yard
- Large Reception Area
- Large Kitchen/ Break Area
- · Large Lockable Storage Cage for Equipment, Instruments
- 36 Parking Spaces
- Zoned M-1, Light Industrial