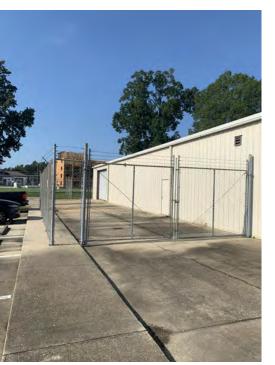

- 12,513 SF Total Space
- 8,633 SF Office/Warehouse, 3,880 SF Canopy Space
- Renovated in 2015, including HVAC
- Fully Insulated Warehouse
- · Secure Fenced in Yard
- Large Reception Area
- Large Kitchen/ Break Area
- · Large Lockable Storage Cage for Equipment, Instruments
- 36 Parking Spaces
- Zoned M-1, Light Industrial