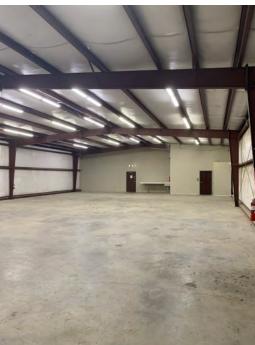

### OFFICE/WAREHOUSE, HEART OF BR HEALTH DISTRICT

8377 PICARDY AVENUE, BATON ROUGE, LA 70809

12,513 SF

**FOR SALE** 

- 12,513 SF Total Space
- 8,633 SF Office/Warehouse, 3,880 SF Canopy Space
- Renovated in 2015, including HVAC
- Fully Insulated Warehouse
- · Secure Fenced in Yard
- Large Reception Area
- Large Kitchen/ Break Area
- · Large Lockable Storage Cage for Equipment, Instruments
- 36 Parking Spaces
- Zoned M-1, Light Industrial