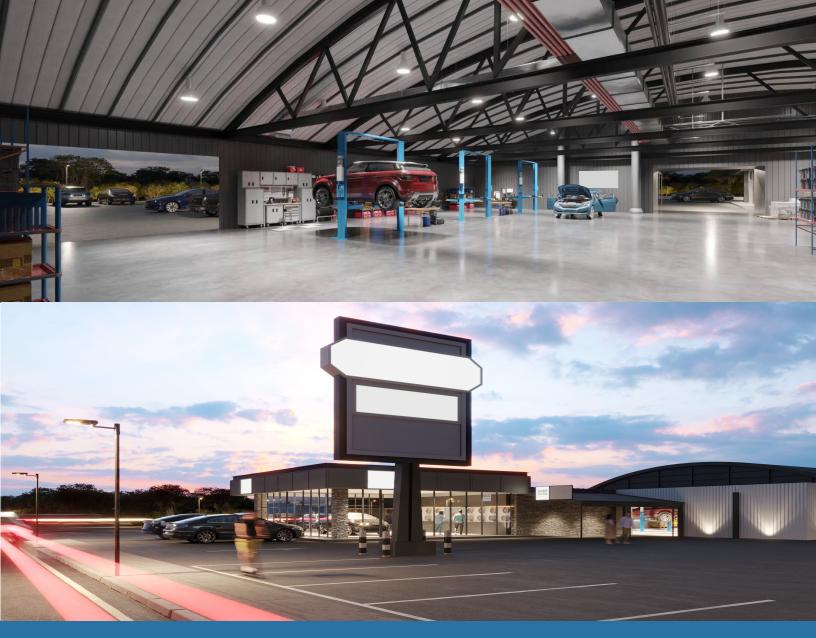

red Yard Area of +/-16,000 sf, striped for +/-40 cars
- Auto Detail Bay with Drainage
- Retail Showroom/Office Area
- +/-20,000 sf Building with Highly Efficient Floor Plan including:
  - Clear Span Auto Repair Area with 14' clear height
    Can accommodate 20+ vehicles at one time
  - Large Break Room
- Shop Offices
- Shop Restroom with Employee Locker Room
- Large Parts Area/Storage (can be used for auto repair)
- Retail Showroom with Sales Offices
- Customer Restrooms
- New HVAC in Retail Showroom/Office Area
- Auto Service Area Equipped with Evaporative Coolers and Heaters
- Electrical Service includes: 400 AMPS/240V/3Phase
- Entire Building Fully Sprinklered





## AVAILABLE FOR LEASE

20,000 SF AUTOMOTIVE REPAIR SHOP ON FRESNO'S PREMIER COMMERCIAL CORRIDOR

### PROPERTY RENDERINGS







# AVAILABLE FOR LEASE

20,000 SF AUTOMOTIVE REPAIR SHOP ON FRESNO'S PREMIER COMMERCIAL CORRIDOR

### **PROPERTY PHOTOS**









# AVAILABLE FOR LEASE

20,000 SF AUTOMOTIVE REPAIR SHOP ON FRESNO'S PREMIER COMMERCIAL CORRIDOR

#### **PROPERTY PHOTOS**









# AVAILABLE FOR LEASE

20,000 SF AUTOMOTIVE REPAIR SHOP ON FRESNO'S PREMIER COMMERCIAL CORRIDOR

#### **PROPERTY PHOTOS**