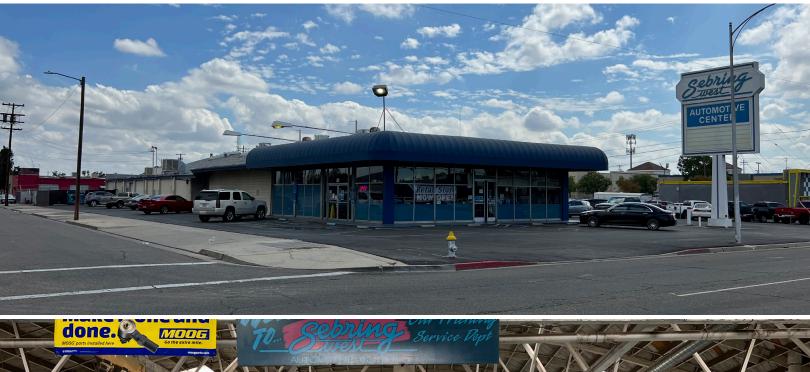

### PROPERTY RENDERINGS

# AVAILABLE FOR LEASE

20,000 SF AUTOMOTIVE REPAIR SHOP ON FRESNO'S PREMIER COMMERCIAL CORRIDOR

**LOCATION:** 1744 N. Blackstone Ave, Fresno, CA 93703

**LEASE RATE:** Negotiable based on term, tenant credit, and tenant improvement allowance

# +/-20,000 SF METICULOUSLY MAINTAINED AUTOMOTIVE REPAIR SHOP ON BLACKSTONE AVE:

- Oversized Lot of 1.24 Acres
- Freeway 41 interchange at McKinley Ave less than 1 mile from Site
- North and Southbound Access From Blackstone Ave
- Some of the Best Demographics Fresno has to Offer (Traffic, Population, and Income)
- Existing Oversized Illuminated Pylon Sign Fronting Blackstone Ave
- Ample Customer Parking (+/-30 stalls)
- Fully Gated and Secured Yard Area of +/-16,000 sf, striped for +/-40 cars
- Auto Detail Bay with Drainage
- Retail Showroom/Office Area
- +/-20,000 sf Building with Highly Efficient Floor Plan including:
  - Clear Span Auto Repair Area with 14' clear height
    Can accommodate 20+ vehicles at one time
  - Large Break Room
- Shop Offices
- Shop Restroom with Employee Locker Room
- Large Parts Area/Storage (can be used for auto repair)
- Retail Showroom with Sales Offices
- Customer Restrooms
- New HVAC in Retail Showroom/Office Area
- Auto Service Area Equipped with Evaporative Coolers and Heaters
- Electrical Service includes: 400 AMPS/240V/3Phase
- Entire Building Fully Sprinklered