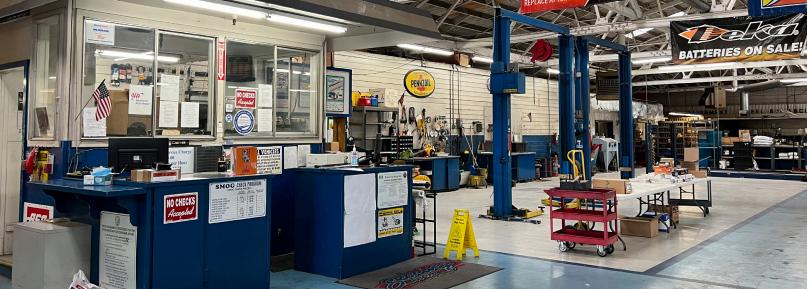

#### **PROPERTY PHOTOS**

# +/-20,000 SF METICULOUSLY MAINTAINED AUTOMOTIVE REPAIR SHOP ON BLACKSTONE AVE:

- Oversized Lot of 1.24 Acres
- Freeway 41 interchange at McKinley Ave less than 1 mile from Site
- North and Southbound Access From Blackstone Ave
- Some of the Best Demographics Fresno has to Offer (Traffic, Population, and Income)
- Existing Oversized Illuminated Pylon Sign Fronting Blackstone Ave
- Ample Customer Parking (+/-30 stalls)
- Fully Gated and Secured Yard Area of +/-16,000 sf, striped for +/-40 cars
- Auto Detail Bay with Drainage
- Retail Showroom/Office Area
- +/-20,000 sf Building with Highly Efficient Floor Plan including:
  - Clear Span Auto Repair Area with 14' clear height
    Can accommodate 20+ vehicles at one time
  - Large Break Room
- Shop Offices
- Shop Restroom with Employee Locker Room
- Large Parts Area/Storage (can be used for auto repair)
- Retail Showroom with Sales Offices
- Customer Restrooms
- New HVAC in Retail Showroom/Office Area
- Auto Service Area Equipped with Evaporative Coolers and Heaters
- Electrical Service includes: 400 AMPS/240V/3Phase
- Entire Building Fully Sprinklered