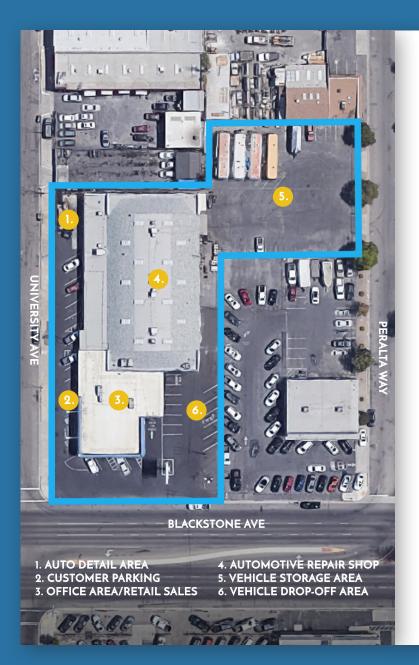

# +/-20,000 SF METICULOUSLY MAINTAINED AUTOMOTIVE REPAIR SHOP ON BLACKSTONE AVE:

- Oversized Lot of 1.24 Acres
- Freeway 41 interchange at McKinley Ave less than 1 mile from Site
- North and Southbound Access From Blackstone Ave
- Some of the Best Demographics Fresno has to Offer (Traffic, Population, and Income)
- Existing Oversized Illuminated Pylon Sign Fronting Blackstone Ave
- Ample Customer Parking (+/-30 stalls)
- Fully Gated and Secured Yard Area of +/-16,000 sf, striped for +/-40 cars
- Auto Detail Bay with Drainage
- Retail Showroom/Office Area
- +/-20,000 sf Building with Highly Efficient Floor Plan including:
  - Clear Span Auto Repair Area with 14' clear height
    Can accommodate 20+ vehicles at one time
  - Large Break Room
- Shop Offices
- Shop Restroom with Employee Locker Room
- Large Parts Area/Storage (can be used for auto repair)
- Retail Showroom with Sales Offices
- Customer Restrooms
- New HVAC in Retail Showroom/Office Area
- Auto Service Area Equipped with Evaporative Coolers and Heaters
- Electrical Service includes: 400 AMPS/240V/3Phase
- Entire Building Fully Sprinklered