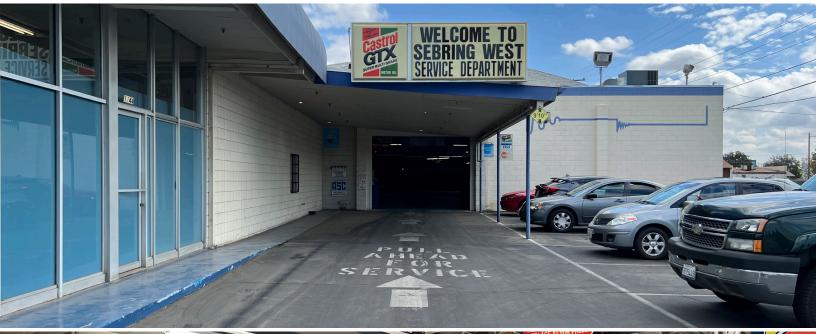

#### **PROPERTY PHOTOS**

# +/-20,000 SF METICULOUSLY MAINTAINED AUTOMOTIVE REPAIR SHOP ON BLACKSTONE AVE:

- Oversized Lot of 1.24 Acres
- Freeway 41 interchange at McKinley Ave less than 1 mile from Site
- North and Southbound Access From Blackstone Ave
- Some of the Best Demographics Fresno has to Offer (Traffic, Population, and Income)
- Existing Oversized Illuminated Pylon Sign Fronting Blackstone Ave
- Ample Customer Parking (+/-30 stalls)
- Fully Gated and Secured Yard Area of +/-16,000 sf, striped for +/-40 cars
- Auto Detail Bay with Drainage
- Retail Showroom/Office Area
- +/-20,000 sf Building with Highly Efficient Floor Plan including:
  - Clear Span Auto Repair Area with 14' clear height
    Can accommodate 20+ vehicles at one time
  - Large Break Room
- Shop Offices
- Shop Restroom with Employee Locker Room
- Large Parts Area/Storage (can be used for auto repair)
- Retail Showroom with Sales Offices
- Customer Restrooms
- New HVAC in Retail Showroom/Office Area
- Auto Service Area Equipped with Evaporative Coolers and Heaters
- Electrical Service includes: 400 AMPS/240V/3Phase
- Entire Building Fully Sprinklered