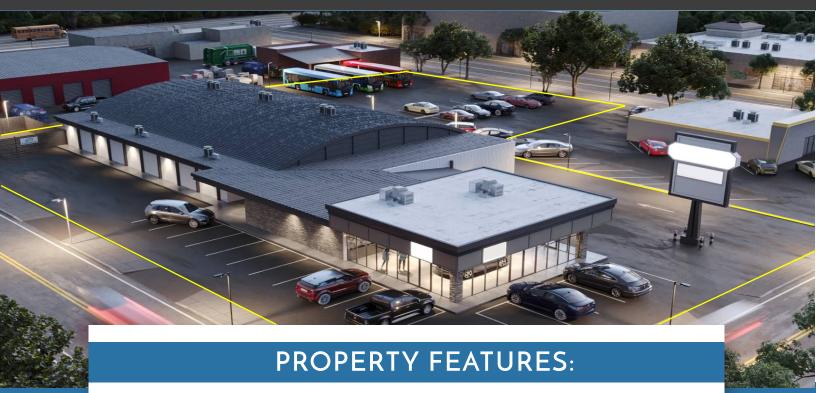

# AVAILABLE FOR LEASE

20,000 SF AUTOMOTIVE REPAIR SHOP ON FRESNO'S PREMIER COMMERCIAL CORRIDOR

**LOCATION:** 1744 N. Blackstone Ave, Fresno, CA 93703

**LEASE RATE:** Negotiable based on term, tenant credit, and tenant improvement allowance

# +/-20,000 SF METICULOUSLY MAINTAINED AUTOMOTIVE REPAIR SHOP ON BLACKSTONE AVE:

- Oversized Lot of 1.24 Acres
- Freeway 41 interchange at McKinley Ave less than 1 mile from Site
- North and Southbound Access From Blackstone Ave
- Some of the Best Demographics Fresno has to Offer (Traffic, Population, and Income)
- Existing Oversized Illuminated Pylon Sign Fronting Blackstone Ave
- Ample Customer Parking (+/-30 stalls)
- Fully Gated and Secured Yard Area of +/-16,000 sf, striped for +/-40 cars
- Auto Detail Bay with Drainage
- Retail Showroom/Office Area
- +/-20,000 sf Building with Highly Efficient Floor Plan including:
  - Clear Span Auto Repair Area with 14' clear height
    Can accommodate 20+ vehicles at one time
  - Large Break Room
- Shop Offices
- Shop Restroom with Employee Locker Room
- Large Parts Area/Storage (can be used for auto repair)
- Retail Showroom with Sales Offices
- Customer Restrooms
- New HVAC in Retail Showroom/Office Area
- Auto Service Area Equipped with Evaporative Coolers and Heaters
- Electrical Service includes: 400 AMPS/240V/3Phase
- Entire Building Fully Sprinklered