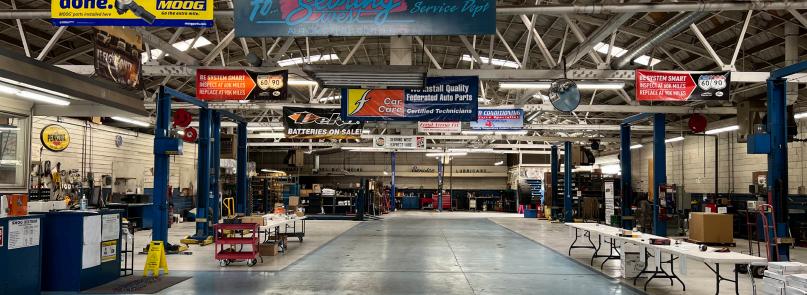

### **PROPERTY PHOTOS**

# +/-20,000 SF METICULOUSLY MAINTAINED AUTOMOTIVE REPAIR SHOP ON BLACKSTONE AVE:

- Oversized Lot of 1.24 Acres
- Freeway 41 interchange at McKinley Ave less than 1 mile from Site
- North and Southbound Access From Blackstone Ave
- Some of the Best Demographics Fresno has to Offer (Traffic, Population, and Income)
- Existing Oversized Illuminated Pylon Sign Fronting Blackstone Ave
- Ample Customer Parking (+/-30 stalls)
- Fully Gated and Secured Yard Area of +/-16,000 sf, striped for +/-40 cars
- Auto Detail Bay with Drainage
- Retail Showroom/Office Area
- +/-20,000 sf Building with Highly Efficient Floor Plan including:
  - Clear Span Auto Repair Area with 14' clear height
    Can accommodate 20+ vehicles at one time
  - Large Break Room
- Shop Offices
- Shop Restroom with Employee Locker Room
- Large Parts Area/Storage (can be used for auto repair)
- Retail Showroom with Sales Offices
- Customer Restrooms
- New HVAC in Retail Showroom/Office Area
- Auto Service Area Equipped with Evaporative Coolers and Heaters
- Electrical Service includes: 400 AMPS/240V/3Phase
- Entire Building Fully Sprinklered