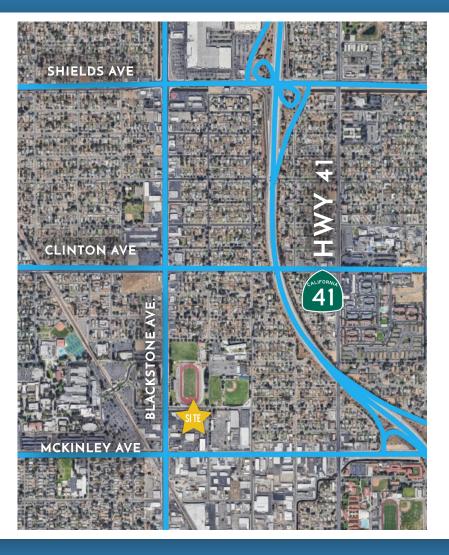

### LOCATION:

Rare
Opportunity to
Lease 20,000
SF Meticulously
Maintained Auto
Repair Facility
On the Busiest
Street in Fresno

Freeway 41
interchange at
McKinley Ave
less than 1 mile
from Site

Centrally
located in
Fresno with
excellent
visibility from
Blackstone Ave

#### **TRAFFIC COUNTS:**

State Route 41 @

McKinley:

+/- 154,972 ADT

**Blackstone Ave:** 

+/- 28,792 ADT McKinley:

+/- 21,956 ADT

Excellent access
to Property
from Blackstone
in both
Northbound
and Southbound
directions