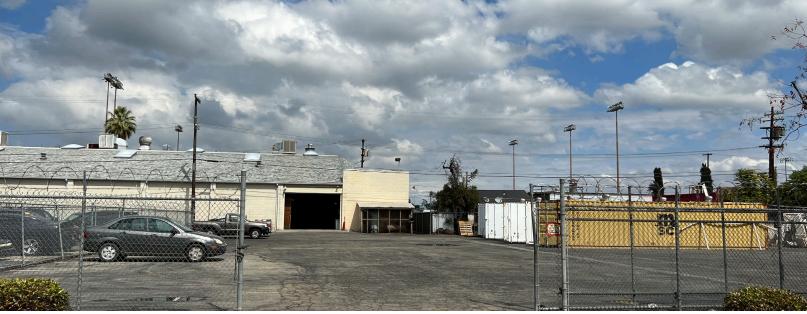

an be used for auto repair)
- Retail Showroom with Sales Offices
- Customer Restrooms
- New HVAC in Retail Showroom/Office Area
- Auto Service Area Equipped with Evaporative Coolers and Heaters
- Electrical Service includes: 400 AMPS/240V/3Phase
- Entire Building Fully Sprinklered





## AVAILABLE FOR LEASE

20,000 SF AUTOMOTIVE REPAIR SHOP ON FRESNO'S PREMIER COMMERCIAL CORRIDOR

### PROPERTY RENDERINGS







# AVAILABLE FOR LEASE

20,000 SF AUTOMOTIVE REPAIR SHOP ON FRESNO'S PREMIER COMMERCIAL CORRIDOR

### **PROPERTY PHOTOS**









# AVAILABLE FOR LEASE

20,000 SF AUTOMOTIVE REPAIR SHOP ON FRESNO'S PREMIER COMMERCIAL CORRIDOR

#### **PROPERTY PHOTOS**









# AVAILABLE FOR LEASE

20,000 SF AUTOMOTIVE REPAIR SHOP ON FRESNO'S PREMIER COMMERCIAL CORRIDOR

#### **PROPERTY PHOTOS**