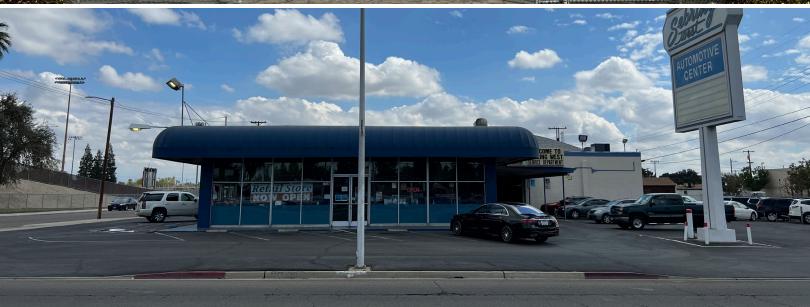

be used for auto repair)
- Retail Showroom with Sales Offices
- Customer Restrooms
- New HVAC in Retail Showroom/Office Area
- Auto Service Area Equipped with Evaporative Coolers and Heaters
- Electrical Service includes: 400 AMPS/240V/3Phase
- Entire Building Fully Sprinklered





## AVAILABLE FOR LEASE

20,000 SF AUTOMOTIVE REPAIR SHOP ON FRESNO'S PREMIER COMMERCIAL CORRIDOR

### PROPERTY RENDERINGS







# AVAILABLE FOR LEASE

20,000 SF AUTOMOTIVE REPAIR SHOP ON FRESNO'S PREMIER COMMERCIAL CORRIDOR

### **PROPERTY PHOTOS**









# AVAILABLE FOR LEASE

20,000 SF AUTOMOTIVE REPAIR SHOP ON FRESNO'S PREMIER COMMERCIAL CORRIDOR

#### **PROPERTY PHOTOS**









# AVAILABLE FOR LEASE

20,000 SF AUTOMOTIVE REPAIR SHOP ON FRESNO'S PREMIER COMMERCIAL CORRIDOR

#### **PROPERTY PHOTOS**