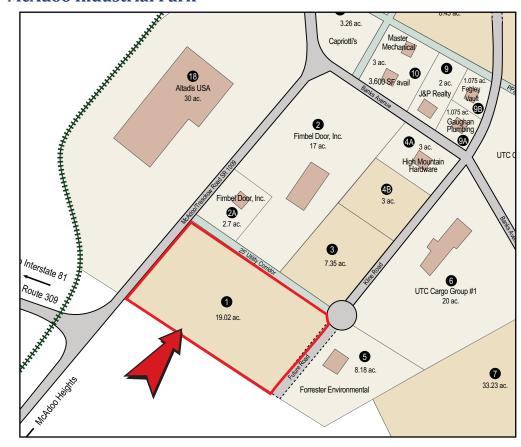

# McAdoo Industrial Park Site 1

McAdoo Industrial Park is home to industries like Altadis USA, PSI Container, and UTC Cargo Group

For more information, contact CAN DO
One South Church Street, Suite 200
Hazleton, PA 18201
(570) 455-1508 | (570) 454-7787 fax
www.hazletoncando.com

Neighboring Properties: Altadis USA, UTC Cargo Group (Haulmark Industries), High Mountain Hardware, Fegley Vault,

**PSI** Container

Proximity to Interstate: 3 miles to Interstate 81, exit 138 through the Borough of McAdoo via State Route 309