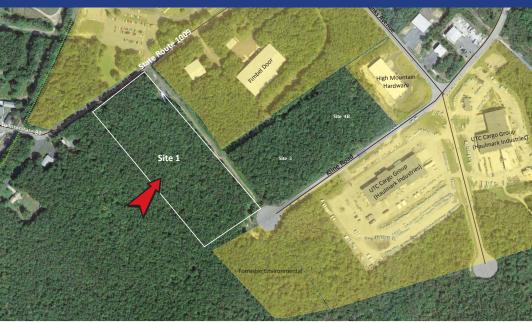

# McAdoo Industrial Park Site 1

# For Sale 19.02 acres

McAdoo/Tresckow Road McAdoo, PA 18237

Industrial site suited for Manufacturing / Distribution / Warehouse

### SITE DETAILS

Current owner: CAN DO, Inc.

Previous use of the site: Undeveloped
Site acreage: 19.02 acres

Address: McAdoo/Tresckow Road (SR 1009)

McAdoo, PA 18237

Existing utilities: All utilities are located at the property boundary

Neighboring Properties: Altadis USA, UTC Cargo Group (Haulmark Industries), High Mountain Hardware, Fegley Vault,

**PSI** Container

Proximity to Interstate: 3 miles to Interstate 81, exit 138 through the Borough of McAdoo via State Route 309