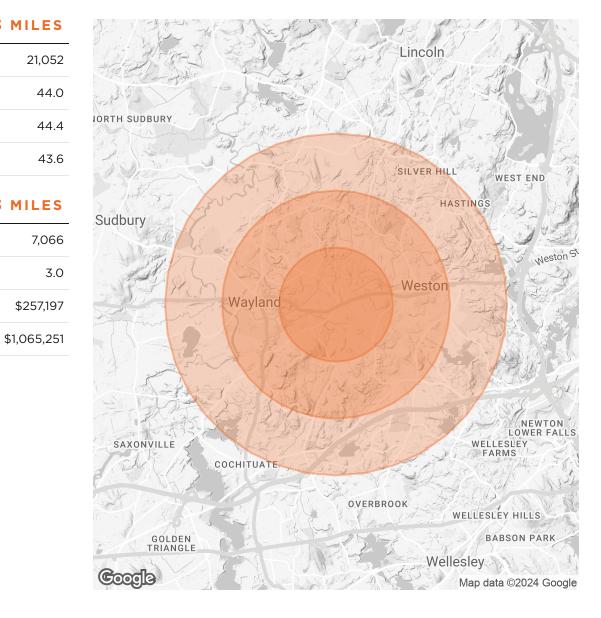

## **LOCATION MAP**

## **DEMOGRAPHICS MAP & REPORT**

| POPULATION                           | 1 MILE        | 2 MILES              | 3 MILES              |
|--------------------------------------|---------------|----------------------|----------------------|
| TOTAL POPULATION                     | 2,338         | 8,190                | 21,052               |
| AVERAGE AGE                          | 47.2          | 45.4                 | 44.0                 |
| AVERAGE AGE (MALE)                   | 48.2          | 46.5                 | 44.4                 |
| AVERAGE AGE (FEMALE)                 | 46.1          | 44.3                 | 43.6                 |
|                                      |               |                      |                      |
| HOUSEHOLDS & INCOME                  | 1 MILE        | 2 MILES              | 3 MILES              |
| HOUSEHOLDS & INCOME TOTAL HOUSEHOLDS | 1 MILE<br>803 | <b>2 MILES</b> 2,629 | <b>3 MILES</b> 7,066 |
|                                      |               |                      |                      |
| TOTAL HOUSEHOLDS                     | 803           | 2,629                | 7,066                |