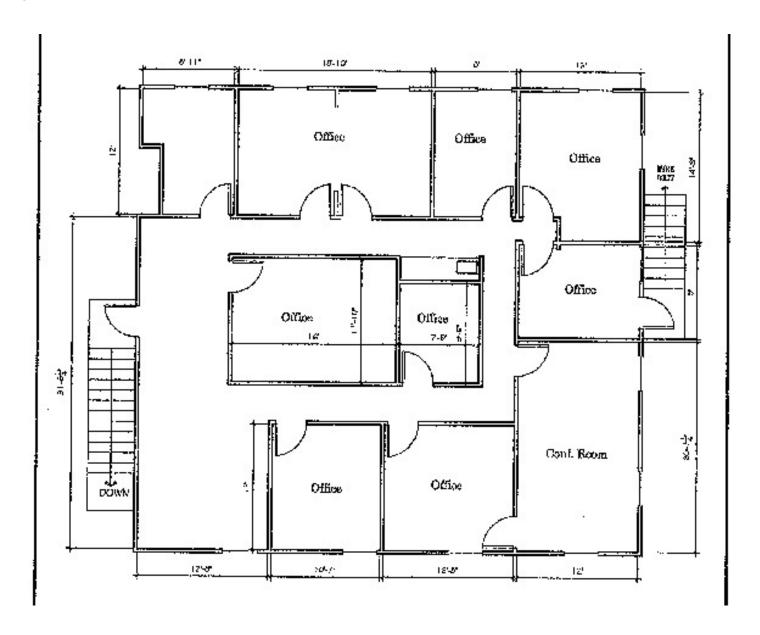

| \$18.00 SF/yr + Utilities |
|----------------|---------------------------|
| AVAILABLE SF:  | 2,000 SF                  |
| LOT SIZE:      | 0.8 Acres                 |
| BUILDING SIZE: | 10,400 SF                 |

#### PROPERTY DESCRIPTION

Imbued with small-town charm and modern convenience, the 30 Boston Post Road location in Wayland, MA, 01778 offers a captivating setting for prospective Office/Office Building tenants. The location's proximity to major transportation routes ensures seamless connectivity to downtown Boston and neighboring towns. With its blend of historic allure and contemporary amenities, this location provides an inviting backdrop for businesses seeking an enriching work environment.

#### JAKE PARSONS

## **LOCATION MAP**



### JAKE PARSONS

## **FLOOR PLANS**



### JAKE PARSONS

## **DEMOGRAPHICS MAP & REPORT**

| POPULATION                           | 1 MILE        | 2 MILES              | 3 MILES              |
|--------------------------------------|---------------|----------------------|----------------------|
| TOTAL POPULATION                     | 2,338         | 8,190                | 21,052               |
| AVERAGE AGE                          | 47.2          | 45.4                 | 44.0                 |
| AVERAGE AGE (MALE)                   | 48.2          | 46.5                 | 44.4                 |
| AVERAGE AGE (FEMALE)                 | 46.1          | 44.3                 | 43.6                 |
|                                      |               |                      |                      |
| HOUSEHOLDS & INCOME