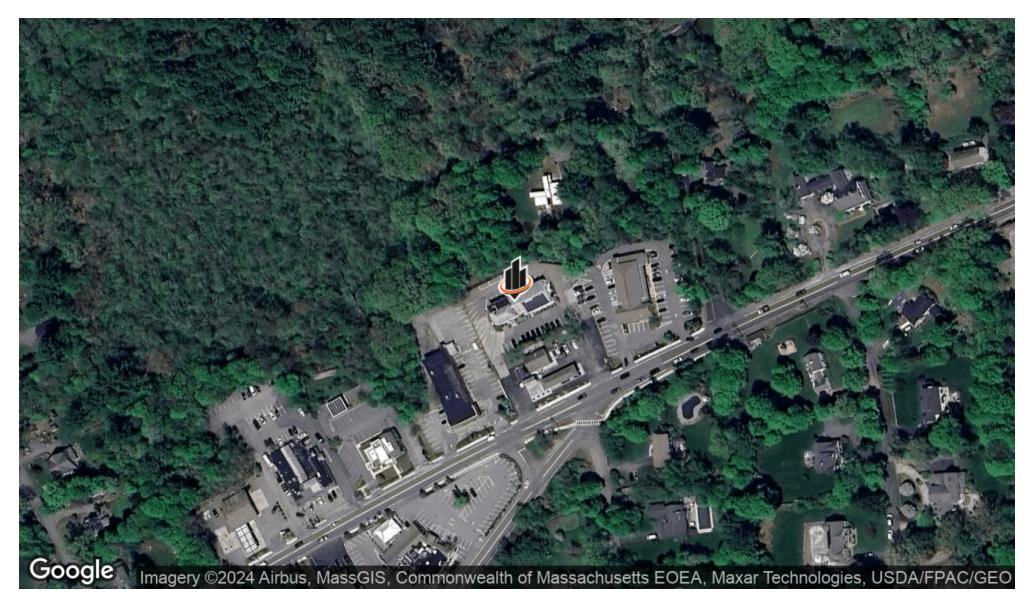

**OFFERING SUMMARY**

| LEASE RATE:    | \$18.00 SF/yr + Utilities |
|----------------|---------------------------|
| AVAILABLE SF:  | 2,000 SF                  |
| LOT SIZE:      | 0.8 Acres                 |
| BUILDING SIZE: | 10,400 SF                 |

#### PROPERTY DESCRIPTION

Imbued with small-town charm and modern convenience, the 30 Boston Post Road location in Wayland, MA, 01778 offers a captivating setting for prospective Office/Office Building tenants. The location's proximity to major transportation routes ensures seamless connectivity to downtown Boston and neighboring towns. With its blend of historic allure and contemporary amenities, this location provides an inviting backdrop for businesses seeking an enriching work environment.

#### JAKE PARSONS

## **LOCATION MAP**



### JAKE PARSONS

## **FLOOR PLANS**



### JAKE PARSONS

## **DEMOGRAPHICS MAP & REPORT**

| POPULATION                           | 1 MILE        | 2 MILES              | 3 MILES              |
|--------------------------------------|---------------|----------------------|----------------------|
| TOTAL POPULATION                     | 2,338         | 8,190                | 21,052               |
| AVERAGE AGE                          | 47.2          | 45.4                 | 44.0                 |
| AVERAGE AGE (MALE)                   | 48.2          | 46.5                 | 44.4                 |
| AVERAGE AGE (FEMALE)                 | 46.1          | 44.3                 | 43.6                 |
|                                      |               |                      |