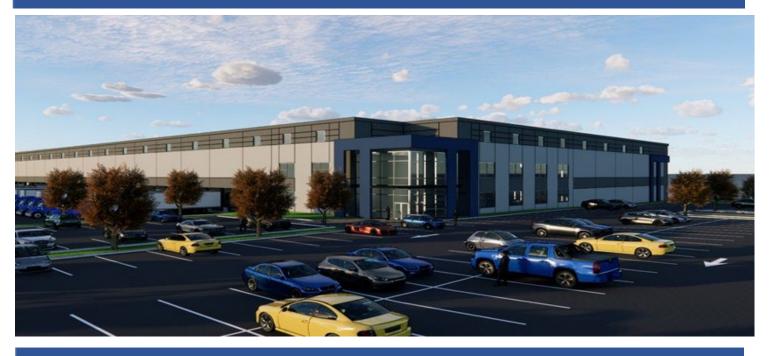

## DEVELOPMENT SITE – 11.47 ACRES 150,000 SF Facility Waterview Drive, Shelton, CT

Coldwell Banker Commercial is pleased to present a state-of-the-art facility on 11.47 Acres.

Located just minutes from Route 8 and the Wilbur Cross. Beautiful views of the Housatonic River.

• Total SF: 150,000 +-

• Acres: 11.47

• Ceiling Height: 32' Clear

Column Spacing: 40' X 50'

Loading Docks: To Suit

• Drive-In Doors: To Suit

• Power: 2,000 amp

• Zoning: LIP

• HVAC: Office

• Parking: 400 + Cars

• Lighting: LED

• Sprinkler: 100% wet system, ESFR

upgrade available.

• Corporate Neighbors: Pitney Bowes, Hubble, BIC Pen, Schick

FOR MORE
INFORMATION
PLEASE CONTACT:

Christopher K. O'Hara cohara@coldwellbanker.com (O) (203) 831-4187 (M) (203) 257-0032