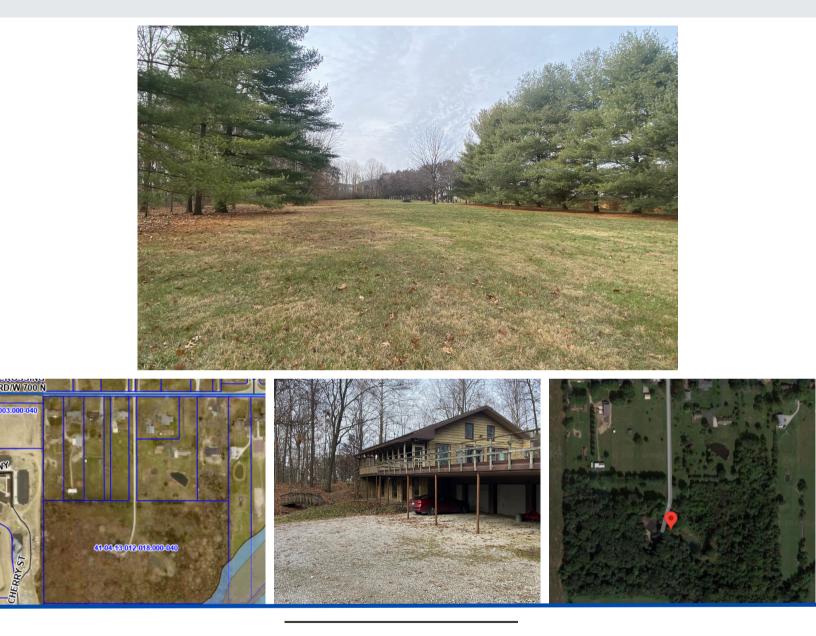

### ABOUT THE PROPERTY

- Lot consists of mix of wooded acres, creek, pond, meadows
- Occupied home on property
- 40x40 barn home w/ 2 finished floors + attic
- 40x40 attached garage w/ 4 car carport •
- 2 detached garages: (1) 3 car + (1) 2 car
- Center Grove Schools | White River Township | Johnson County

#### **OUR PROPERTY FEATURES**

- 19.25 +/- acres [2 separate parcels] • 41-04-13-012-018.000-040 | 18.25 +/- acres AG • 41-04-13-012-014.000-040 | 0.76 acres RES
- 2 access points via W Stones Crossing Road
- Adjacent to the new Flats at Stones Crossing
- Utilities on or near site
- Located in a rapidly developing area