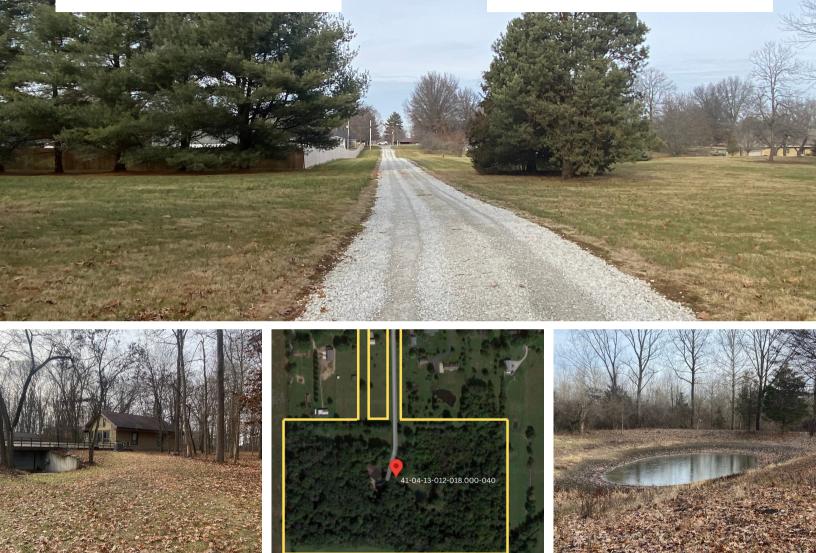

### ABOUT THE PROPERTY

- Lot consists of mix of wooded acres, creek, pond, meadows
- Occupied home on property
- 40x40 barn home w/ 2 finished floors + attic
- 40x40 attached garage w/ 4 car carport •
- 2 detached garages: (1) 3 car + (1) 2 car
- Center Grove Schools | White River Township | Johnson County

#### **OUR PROPERTY FEATURES**

- 19.25 +/- acres [2 separate parcels] • 41-04-13-012-018.000-040 | 18.25 +/- acres AG • 41-04-13-012-014.000-040 | 0.76 acres RES
- 2 access points via W Stones Crossing Road
- Adjacent to the new Flats at Stones Crossing
- Utilities on or near site
- Located in a rapidly developing area