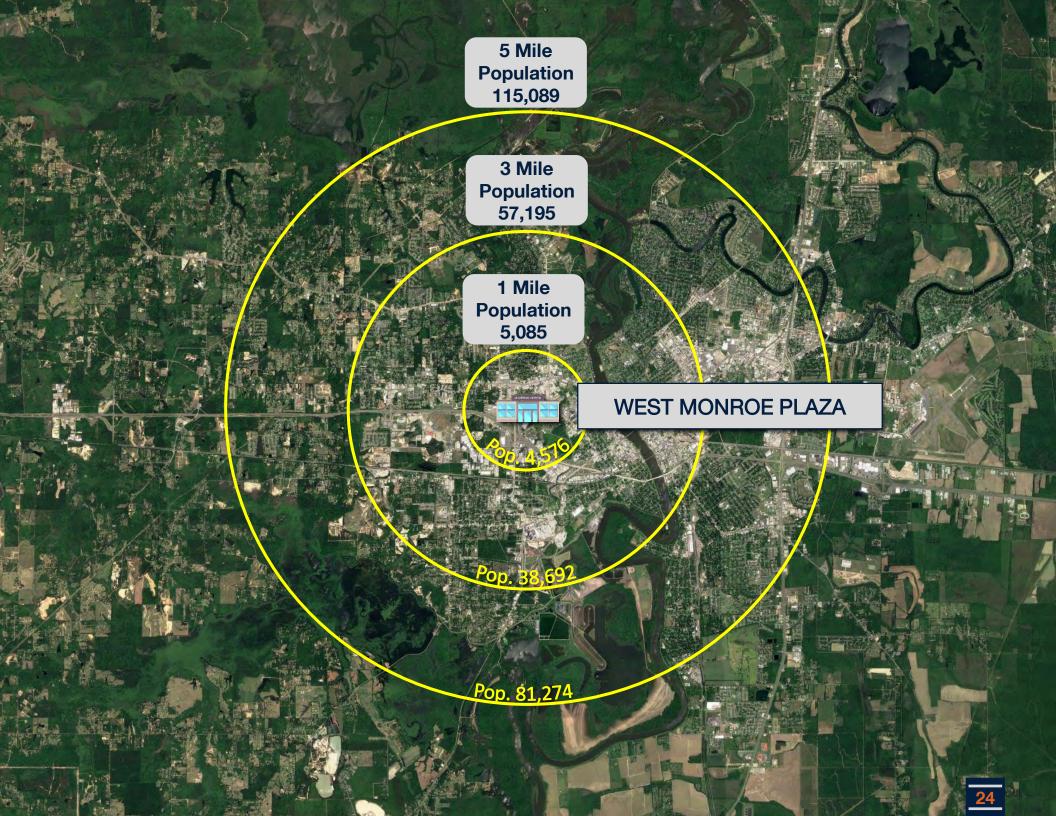

# **DEMOGRAPHICS**

|                          | 1-Mile   | 3-Miles  | 5-Miles  |
|--------------------------|----------|----------|----------|
| 2017 Estimate Population | 4,576    | 38,692   | 81,274   |
| 2017 Estimate Households | 2,188    | 17,042   | 33,455   |
| Daytime Populations      | 8,841    | 52,979   | 100,307  |
| Average Household Income | \$58,526 | \$57,519 | \$62,324 |

# **DEMOGRAPHIC OVERVIEW**

| 1 Miles  | 3 Miles                                                                                                                                                                      | 5 Miles                                                                                                                                                                                                                                                                                                                |
|----------|------------------------------------------------------------------------------------------------------------------------------------------------------------------------------|------------------------------------------------------------------------------------------------------------------------------------------------------------------------------------------------------------------------------------------------------------------------------------------------------------------------|
|          |                                                                                                                                                                              |                                                                                                                                                                                                                                                                                                                        |
| 4,750    | 39,208                                                                                                                                                                       | 81,380                                                                                                                                                                                                                                                                                                                 |
|          |                                                                                                                                                                              |                                                                                                                                                                                                                                                                                                                        |
| 4,576    | 38,692                                                                                                                                                                       | 81,274                                                                                                                                                                                                                                                                                                                 |
|          |                                                                                                                                                                              |                                                                                                                                                                                                                                                                                                                        |
| 4,503    | 37,682                                                                                                                                                                       | 78,996                                                                                                                                                                                                                                                                                                                 |
|          |                                                                                                                                                                              | _                                                                                                                                                                                                                                                                                                                      |
| 4,323    | 37,019                                                                                                                                                                       | 79,874                                                                                                                                                                                                                                                                                                                 |
|          |                                                                                                                                                                              | _                                                                                                                                                                                                                                                                                                                      |
| 8,841    | 52,979                                                                                                                                                                       | 100,307                                                                                                                                                                                                                                                                                                                |
| 1 Miles  | 3 Miles                                                                                                                                                                      | 5 Miles                                                                                                                                                                                                                                                                                                                |
|          |                                                                                                                                                                              |                                                                                                                                                                                                                                                                                                                        |
| 2,313    | 17,456                                                                                                                                                                       | 33,942                                                                                                                                                                                                                                                                                                                 |
|          |                                                                                                                                                                              |                                                                                                                                                                                                                                                                                                                        |
| 2,188    | 17,042                                                                                                                                                                       | 33,455                                                                                                                                                                                                                                                                                                                 |
| 2.03     | 2.25                                                                                                                                                                         | 2.40                                                                                                                                                                                                                                                                                                                   |
|          |                                                                                                                                                                              |                                                                                                                                                                                                                                                                                                                        |
| 2,110    | 16,339                                                                                                                                                                       | 32,040                                                                                                                                                                                                                                                                                                                 |
|          |                                                                                                                                                                              |                                                                                                                                                                                                                                                                                                                        |
| 1,862    | 15,685                                                                                                                                                                       | 31,384                                                                                                                                                                                                                                                                                                                 |
|          |                                                                                                                                                                              | _                                                                                                                                                                                                                                                                                                                      |
| 2,313    | 17,456                                                                                                                                                                       | 33,942                                                                                                                                                                                                                                                                                                                 |
| 2,340    | 18,690                                                                                                                                                                       | 36,949                                                                                                                                                                                                                                                                                                                 |
| 1 Miles  | 3 Miles                                                                                                                                                                      | 5 Miles                                                                                                                                                                                                                                                                                                                |
|          |                                                                                                                                                                              |                                                                                                                                                                                                                                                                                                                        |
| 5.75%    | 5.49%                                                                                                                                                                        | 6.65%                                                                                                                                                                                                                                                                                                                  |
| 6.93%    | 8.27%                                                                                                                                                                        | 9.79%                                                                                                                                                                                                                                                                                                                  |
| 10.62%   | 9.38%                                                                                                                                                                        | 9.39%                                                                                                                                                                                                                                                                                                                  |
| 12.86%   | 15.96%                                                                                                                                                                       | 15.47%                                                                                                                                                                                                                                                                                                                 |
| 17.18%   | 14.66%                                                                                                                                                                       | 12.87%                                                                                                                                                                                                                                                                                                                 |
| 46.64%   | 46.23%                                                                                                                                                                       | 45.84%                                                                                                                                                                                                                                                                                                                 |
| \$58,526 | \$57,519                                                                                                                                                                     | \$62,324                                                                                                                                                                                                                                                                                                               |
| \$38,095 | \$38,730                                                                                                                                                                     | \$39,740                                                                                                                                                                                                                                                                                                               |
| \$28,216 | \$25,484                                                                                                                                                                     | \$25,825                                                                                                                                                                                                                                                                                                               |
|          | 4,750  4,576  4,503  4,503  4,323  8,841  1 Miles  2,313  2,188  2.03  2,110  1,862  2,313  2,340  1 Miles  5.75%  6.93%  10.62%  12.86%  17.18%  46.64%  \$58,526  \$38,095 | 4,750 39,208  4,576 38,692  4,503 37,682  4,323 37,019  8,841 52,979  1 Miles 3 Miles  2,313 17,456  2,188 17,042 2.03 2.25  2,110 16,339  1,862 15,685  2,313 17,456 2,340 18,690 1 Miles 3 Miles  5.75% 5.49% 6.93% 8.27% 10.62% 9.38% 12.86% 15.96% 17.18% 14.66% 46.64% 46.23% \$58,526 \$57,519 \$38,095 \$38,730 |