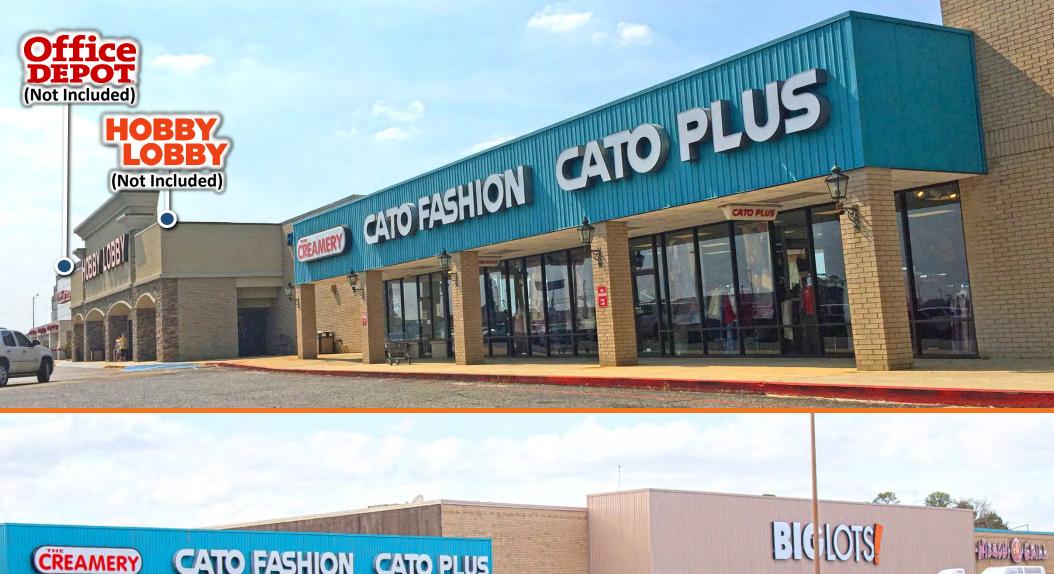

Over 82,000 Residents and 100,000 Employees within Five-Miles

| The Creamery<br>(1)   | Cato #700<br>(2)    | Big Lots #01134<br>(3) | Hibachi Super Supreme Buffett<br>(4) |    | Sally Beauty #00809<br>(5) |     | Sportsman's Paradise Consignment (6) |                           |
|-----------------------|---------------------|------------------------|--------------------------------------|----|----------------------------|-----|--------------------------------------|---------------------------|
| 2,000 SF              | 6,000 SF            | 30,280 SF              | 11,936 SF                            |    | 2,400 SF                   |     | 2,987 SF                             |                           |
| Jackson Hewitt<br>(7) | Pretty Nails<br>(8) | U.S. Agencies<br>(9)   | OneMain Financial #18-0<br>(10)      | Ch | nerrie's Cake Shop<br>(11) | A G | ireat Hairdresser<br>(12)            | Twin City Escapes<br>(13) |
| 1,500 SF              | 900 SF              | 1,200 SF               | 2,400 SF                             |    | 1,200 SF                   |     | 1,200 SF                             | 4,800 SF                  |

# **MAJOR TENANTS**

| TENANT                        | GLA    | LEASE EXPIRATION | LEASE<br>TYPE |
|-------------------------------|--------|------------------|---------------|
| Big Lots #01134               | 30,280 | 01/31/2022       | NNN           |
| Hibachi Super Supreme Buffett | 11,936 | 06/30/2022       | NNN           |
| Cato #700                     | 6,000  | 01/31/2022       | NNN           |