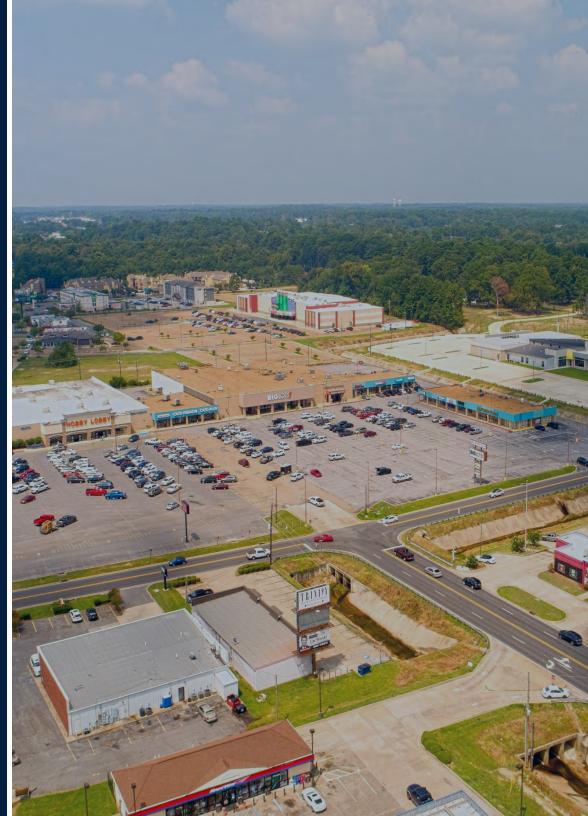

# **INVESTMENT HIGHLIGHTS**

West Monroe Plaza | 68,803 Square Feet | Monroe MSA

Shadow Anchored by Hobby Lobby | Anchored by Big Lots

Anchored by Big Lots for Over Twenty Years | Renewed in 2017 with 21% Rent Increase

Situated Near a Main Retail Corridor Which Sees Over 32,500 VPD

Located Just Off I-20 with Over 77,500 VPD

Located Next to The Assembly, Cinemark Theater and Multiple Hotels

Across the Street from Walmart Supercenter and Glenwood Regional Medical Center