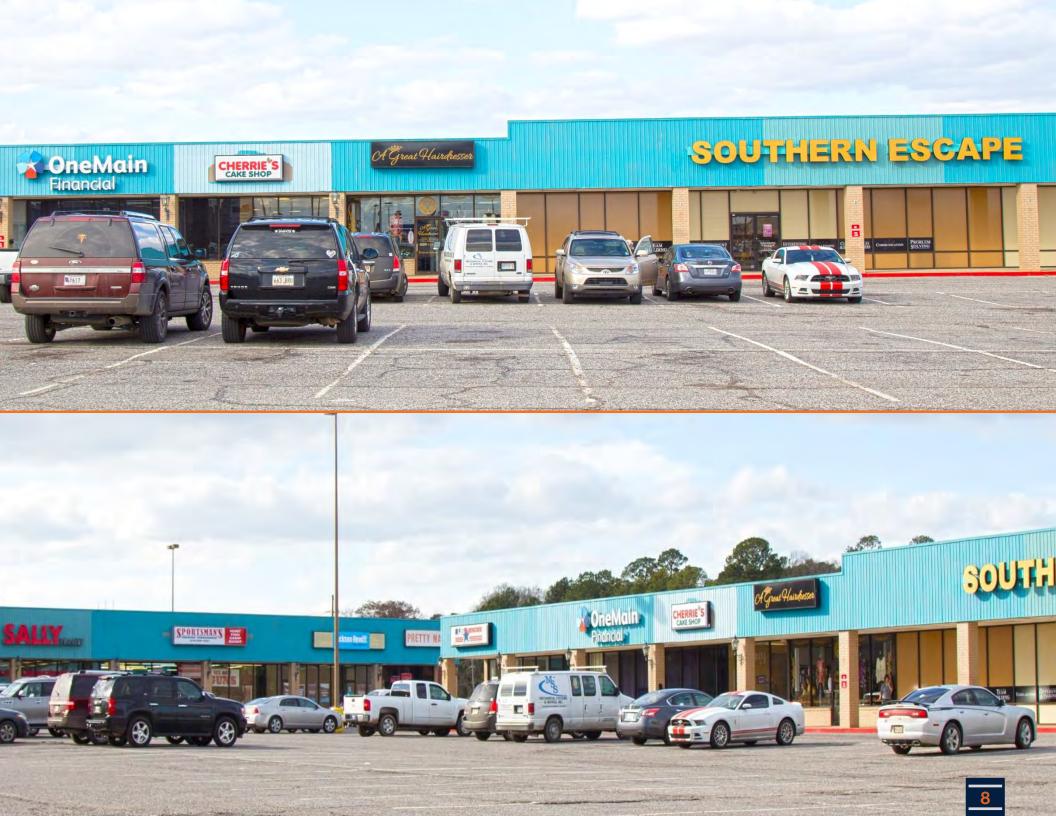

Over 82,000 Residents and 100,000 Employees within Five-Miles

| The Creamery<br>(1)   | Cato #700<br>(2)    | Big Lots #01134<br>(3) | Hibachi Super Supreme Buffett<br>(4) |    | Sally Beauty #00809<br>(5) |     | Sportsman's Paradise Consignment (6) |                           |
|-----------------------|---------------------|------------------------|--------------------------------------|----|----------------------------|-----|--------------------------------------|---------------------------|
| 2,000 SF              | 6,000 SF            | 30,280 SF              | 11,936 SF                            |    | 2,400 SF                   |     | 2,987 SF                             |                           |
| Jackson Hewitt<br>(7) | Pretty Nails<br>(8) | U.S. Agencies<br>(9)   | OneMain Financial #18-0<br>(10)      | Ch | nerrie's Cake Shop<br>(11) | A G | ireat Hairdresser<br>(12)            | Twin City Escapes<br>(13) |
| 1,500 SF              | 900 SF              | 1,200 SF               | 2,400 SF                             |    | 1,200 SF                   |     | 1,200 SF                             | 4,800 SF                  |

<sup>\*</sup>Site plan is a representation of the property with the number of units, parking spots and relative size of both. It does not show the absolute exact size of the units relative to the other spaces or the exact number of parking spots.