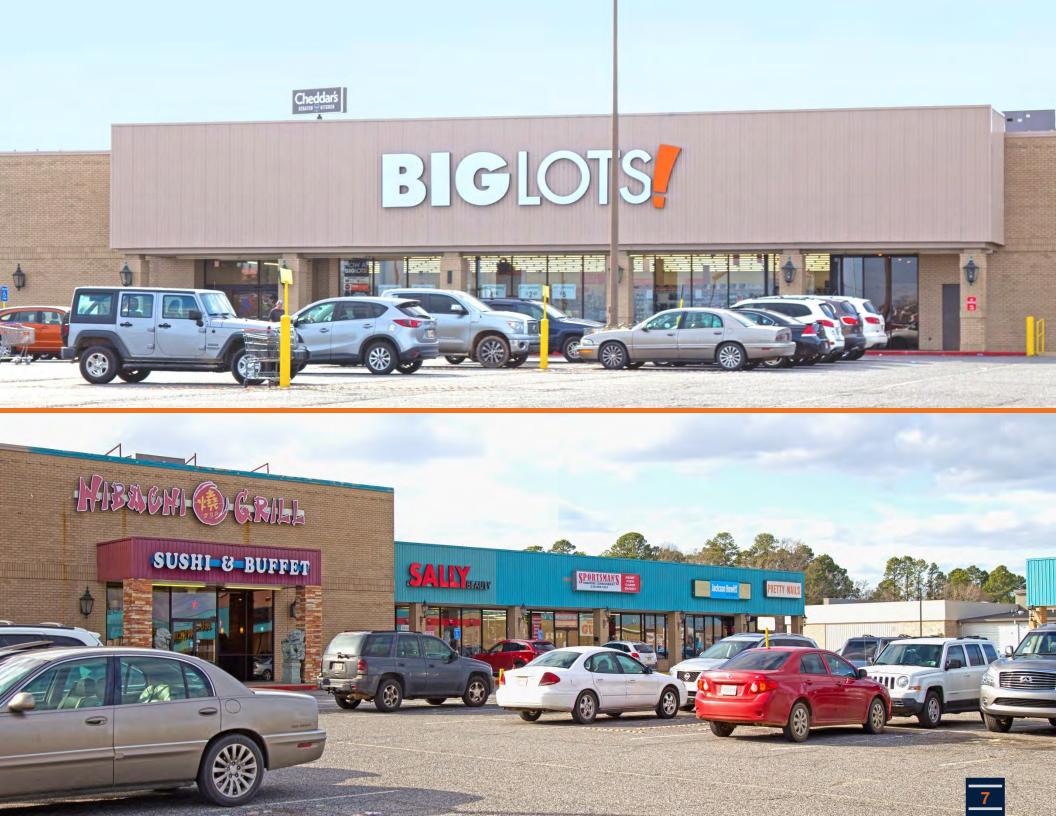

Over 82,000 Residents and 100,000 Employees within Five-Miles

| The Creamery<br>(1)   | Cato #700<br>(2)    | Big Lots #01134<br>(3) | Hibachi Super Supreme Buffett<br>(4) |    | Sally Beauty #00809<br>(5) |     | Sportsman's Paradise Consignment (6) |                           |
|-----------------------|---------------------|------------------------|--------------------------------------|----|----------------------------|-----|--------------------------------------|---------------------------|
| 2,000 SF              | 6,000 SF            | 30,280 SF              | 11,936 SF                            |    | 2,400 SF                   |     | 2,987 SF                             |                           |
| Jackson Hewitt<br>(7) | Pretty Nails<br>(8) | U.S. Agencies<br>(9)   | OneMain Financial #18-0<br>(10)      | Ch | nerrie's Cake Shop<br>(11) | A G | ireat Hairdresser<br>(12)            | Twin City Escapes<br>(13) |
| 1,500 SF              | 900 SF              | 1,200 SF               | 2,400 SF                             |    | 1,200 SF                   |     | 1,200 SF                             | 4,800 SF                  |

<sup>\*</sup>Site plan is a representation of the property with the number of units, parking spots and relative size of both. It does not show the absolute exact size of the units relative to the other spaces or the exact number of parking spots.