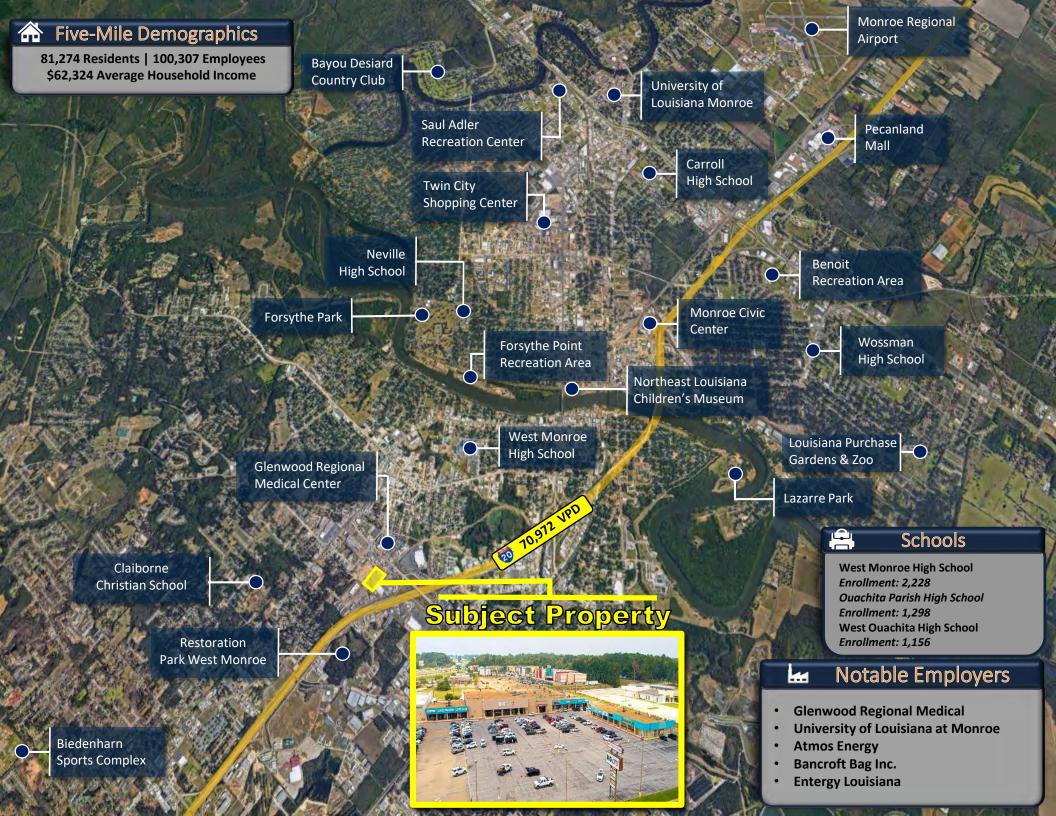

Over 82,000 Residents and 100,000 Employees within Five-Miles

| The Creamery<br>(1)   | Cato #700<br>(2)    | Big Lots #01134<br>(3) | Hibachi Super Supreme Buffett<br>(4) |    | Sally Beauty #00809<br>(5) |     | Sportsman's Paradise Consignment (6) |                           |
|-----------------------|---------------------|------------------------|--------------------------------------|----|----------------------------|-----|--------------------------------------|---------------------------|
| 2,000 SF              | 6,000 SF            | 30,280 SF              | 11,936 SF                            |    | 2,400 SF                   |     | 2,987 SF                             |                           |
| Jackson Hewitt<br>(7) | Pretty Nails<br>(8) | U.S. Agencies<br>(9)   | OneMain Financial #18-0<br>(10)      | Ch | nerrie's Cake Shop<br>(11) | A G | ireat Hairdresser<br>(12)            | Twin City Escapes<br>(13) |
| 1,500 SF              | 900 SF              | 1,200 SF               | 2,400 SF                             |    | 1,200 SF                   |     | 1,200 SF                             | 4,800 SF                  |

# **DEMOGRAPHICS**

|                          | 1-Mile   | 3-Miles  | 5-Miles  |
|--------------------------|----------|----------|----------|
| 2017 Estimate Population | 4,576    | 38,692   | 81,274   |
| 2017 Estimate Households | 2,188    | 17,042   | 33,455   |
| Daytime Populations      | 8,841    | 52,979   | 100,307  |
| Average Household Income | \$58,526 | \$57,519 | \$62,324 |

# MAJOR EMPLOYERS

| EMPLOYER                         |
|----------------------------------|
| Glenwood Regional Medical Center |
| FMOL Health System               |
| Walmart                          |
| GPI                              |
| PKC Investments LLC              |
| NHS Human Services               |

# **DEMOGRAPHIC OVERVIEW**

| 1 Miles  | 3 Miles                                                                                                                                                                      | 5 Miles                                                                                                                                                                                                                                                                                                                |
|----------|------------------------------------------------------------------------------------------------------------------------------------------------------------------------------|------------------------------------------------------------------------------------------------------------------------------------------------------------------------------------------------------------------------------------------------------------------------------------------------------------------------|
|          |                                                                                                                                                                              |                                                                                                                                                                                                                                                                                                                        |
| 4,750    | 39,208                                                                                                                                                                       | 81,380                                                                                                                                                                                                                                                                                                                 |
|          |                                                                                                                                                                              |                                                                                                                                                                                                                                                                                                                        |
| 4,576    | 38,692                                                                                                                                                                       | 81,274                                                                                                                                                                                                                                                                                                                 |
|          |                                                                                                                                                                              |                                                                                                                                                                                                                                                                                                                        |
| 4,503    | 37,682                                                                                                                                                                       | 78,996                                                                                                                                                                                                                                                                                                                 |
|          |                                                                                                                                                                              | _                                                                                                                                                                                                                                                                                                                      |
| 4,323    | 37,019                                                                                                                                                                       | 79,874                                                                                                                                                                                                                                                                                                                 |
|          |                                                                                                                                                                              | _                                                                                                                                                                                                                                                                                                                      |
| 8,841    | 52,979                                                                                                                                                                       | 100,307                                                                                                                                                                                                                                                                                                                |
| 1 Miles  | 3 Miles                                                                                                                                                                      | 5 Miles                                                                                                                                                                                                                                                                                                                |
|          |                                                                                                                                                                              |                                                                                                                                                                                                                                                                                                                        |
| 2,313    | 17,456                                                                                                                                                                       | 33,942                                                                                                                                                                                                                                                                                                                 |
|          |                                                                                                                                                                              |                                                                                                                                                                                                                                                                                                                        |
| 2,188    | 17,042                                                                                                                                                                       | 33,455                                                                                                                                                                                                                                                                                                                 |
| 2.03     | 2.25                                                                                                                                                                         | 2.40                                                                                                                                                                                                                                                                                                                   |
|          |                                                                                                                                                                              |                                                                                                                                                                                                                                                                                                                        |
| 2,110    | 16,339                                                                                                                                                                       | 32,040                                                                                                                                                                                                                                                                                                                 |
|          |                                                                                                                                                                              |                                                                                                                                                                                                                                                                                                                        |
| 1,862    | 15,685                                                                                                                                                                       | 31,384                                                                                                                                                                                                                                                                                                                 |
|          |                                                                                                                                                                              | _                                                                                                                                                                                                                                                                                                                      |
| 2,313    | 17,456                                                                                                                                                                       | 33,942                                                                                                                                                                                                                                                                                                                 |
| 2,340    | 18,690                                                                                                                                                                       | 36,949                                                                                                                                                                                                                                                                                                                 |
| 1 Miles  | 3 Miles                                                                                                                                                                      | 5 Miles                                                                                                                                                                                                                                                                                                                |
|          |                                                                                                                                                                              |                                                                                                                                                                                                                                                                                                                        |
| 5.75%    | 5.49%                                                                                                                                                                        | 6.65%                                                                                                                                                                                                                                                                                                                  |
| 6.93%    | 8.27%                                                                                                                                                                        | 9.79%                                                                                                                                                                                                                                                                                                                  |
| 10.62%   | 9.38%                                                                                                                                                                        | 9.39%                                                                                                                                                                                                                                                                                                                  |
| 12.86%   | 15.96%                                                                                                                                                                       | 15.47%                                                                                                                                                                                                                                                                                                                 |
| 17.18%   | 14.66%                                                                                                                                                                       | 12.87%                                                                                                                                                                                                                                                                                                                 |
| 46.64%   | 46.23%                                                                                                                                                                       | 45.84%                                                                                                                                                                                                                                                                                                                 |
| \$58,526 | \$57,519                                                                                                                                                                     | \$62,324                                                                                                                                                                                                                                                                                                               |
| \$38,095 | \$38,730                                                                                                                                                                     | \$39,740                                                                                                                                                                                                                                                                                                               |
| \$28,216 | \$25,484                                                                                                                                                                     | \$25,825                                                                                                                                                                                                                                                                                                               |
|          | 4,750  4,576  4,503  4,503  4,323  8,841  1 Miles  2,313  2,188  2.03  2,110  1,862  2,313  2,340  1 Miles  5.75%  6.93%  10.62%  12.86%  17.18%  46.64%  \$58,526  \$38,095 | 4,750 39,208  4,576 38,692  4,503 37,682  4,323 37,019  8,841 52,979  1 Miles 3 Miles  2,313 17,456  2,188 17,042 2.03 2.25  2,110 16,339  1,862 15,685  2,313 17,456 2,340 18,690 1 Miles 3 Miles  5.75% 5.49% 6.93% 8.27% 10.62% 9.38% 12.86% 15.96% 17.18% 14.66% 46.64% 46.23% \$58,526 \$57,519 \$38,095 \$38,730 |