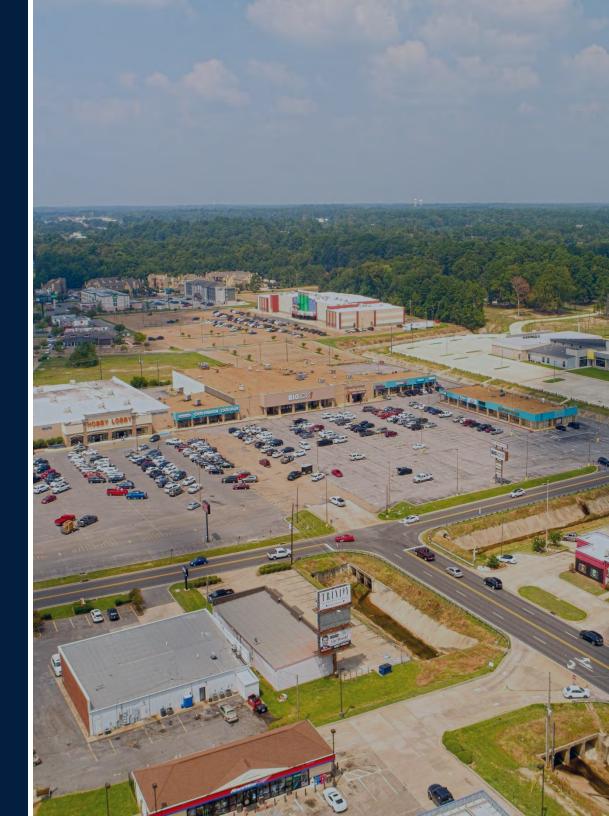

# **INVESTMENT HIGHLIGHTS**

West Monroe Plaza | 68,803 Square Feet | Monroe MSA

Shadow Anchored by Hobby Lobby | Anchored by Big Lots

Anchored by Big Lots for Over Twenty Years | Renewed in 2017 with 21% Rent Increase

Situated Near a Main Retail Corridor Which Sees Over 32,500 VPD

Located Just Off I-20 with Over 77,500 VPD

Located Next to The Assembly, Cinemark Theater and Multiple Hotels

Across the Street from Walmart Supercenter and Glenwood Regional Medical Center

Over 82,000 Residents and 100,000 Employees within Five-Miles

| The Creamery<br>(1)   | Cato #700<br>(2)    | Big Lots #01134<br>(3) | Hibachi Super Supreme Buffett<br>(4) |    | Sally Beauty #00809<br>(5) |     | Sportsman's Paradise Consignment (6) |                           |
|-----------------------|---------------------|------------------------|--------------------------------------|----|----------------------------|-----|--------------------------------------|---------------------------|
| 2,000 SF              | 6,000 SF            | 30,280 SF              | 11,936 SF                            |    | 2,400 SF                   |     | 2,987 SF                             |                           |
| Jackson Hewitt<br>(7) | Pretty Nails<br>(8) | U.S. Agencies<br>(9)   | OneMain Financial #18-0<br>(10)      | Ch | nerrie's Cake Shop<br>(11) | A G | ireat Hairdresser<br>(12)            | Twin City Escapes<br>(13) |
| 1,500 SF              | 900 SF              | 1,200 SF               | 2,400 SF                             |    | 1,200 SF                   |     | 1,200 SF                             | 4,800 SF                  |