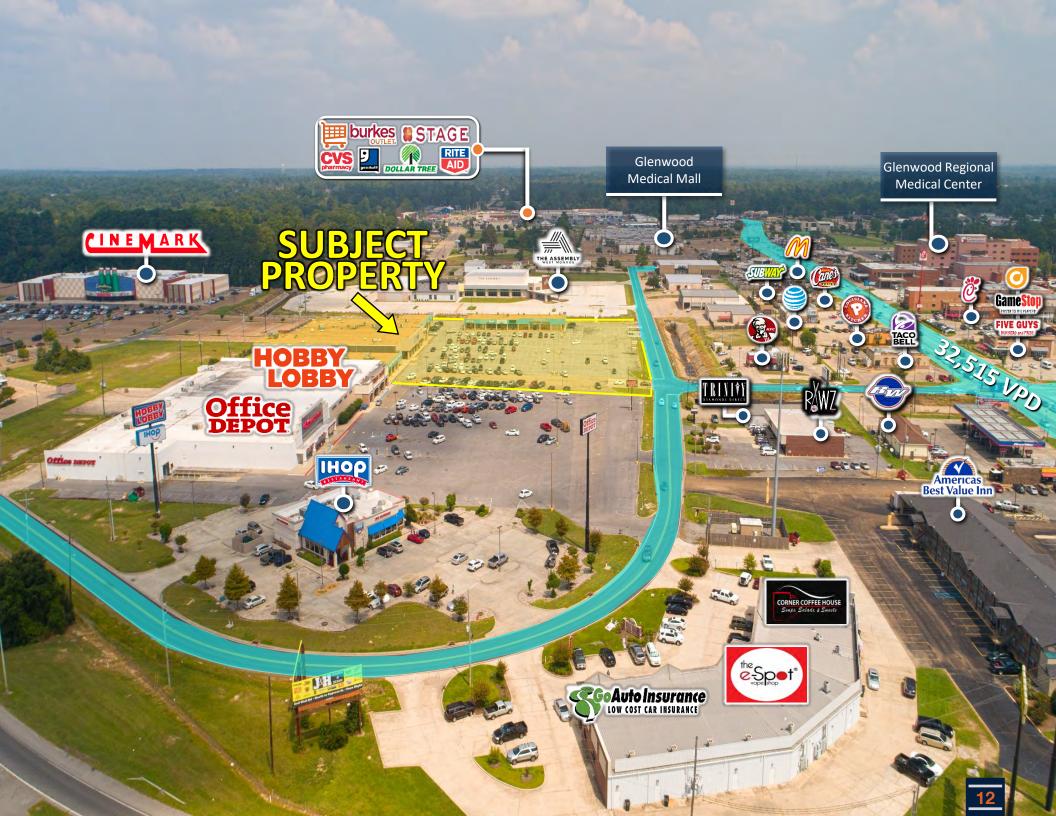

# **INVESTMENT HIGHLIGHTS**

West Monroe Plaza | 68,803 Square Feet | Monroe MSA

Shadow Anchored by Hobby Lobby | Anchored by Big Lots

Anchored by Big Lots for Over Twenty Years | Renewed in 2017 with 21% Rent Increase

Situated Near a Main Retail Corridor Which Sees Over 32,500 VPD

Located Just Off I-20 with Over 77,500 VPD

Located Next to The Assembly, Cinemark Theater and Multiple Hotels

Across the Street from Walmart Supercenter and Glenwood Regional Medical Center

Over 82,000 Residents and 100,000 Employees within Five-Miles

| The Creamery<br>(1)   | Cato #700<br>(2)    | Big Lots #01134<br>(3) | Hibachi Super Supreme Buffett<br>(4) |    | Sally Beauty #00809<br>(5) |     | Sportsman's Paradise Consignment (6) |                           |
|-----------------------|---------------------|------------------------|--------------------------------------|----|----------------------------|-----|--------------------------------------|---------------------------|
| 2,000 SF              | 6,000 SF            | 30,280 SF              | 11,936 SF                            |    | 2,400 SF                   |     | 2,987 SF                             |                           |
| Jackson Hewitt<br>(7) | Pretty Nails<br>(8) | U.S. Agencies<br>(9)   | OneMain Financial #18-0<br>(10)      | Ch | nerrie's Cake Shop<br>(11) | A G | ireat Hairdresser<br>(12)            | Twin City Escapes<br>(13) |
| 1,500 SF              | 900 SF              | 1,200 SF               | 2,400 SF                             |    | 1,200 SF                   |     | 1,200 SF                             | 4,800 SF                  |