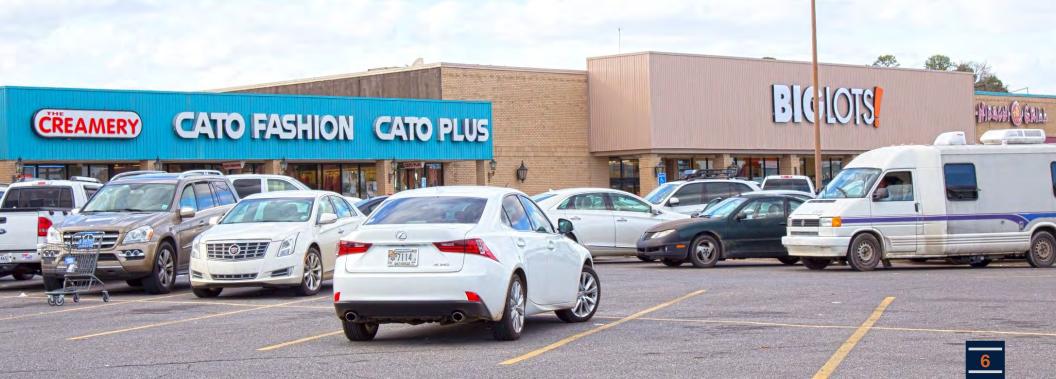

Over 82,000 Residents and 100,000 Employees within Five-Miles

| The Creamery<br>(1)   | Cato #700<br>(2)    | Big Lots #01134<br>(3) | Hibachi Super Supreme Buffett<br>(4) |    | Sally Beauty #00809<br>(5) |     | Sportsman's Paradise Consignment (6) |                           |
|-----------------------|---------------------|------------------------|--------------------------------------|----|----------------------------|-----|--------------------------------------|---------------------------|
| 2,000 SF              | 6,000 SF            | 30,280 SF              | 11,936 SF                            |    | 2,400 SF                   |     | 2,987 SF                             |                           |
| Jackson Hewitt<br>(7) | Pretty Nails<br>(8) | U.S. Agencies<br>(9)   | OneMain Financial #18-0<br>(10)      | Ch | nerrie's Cake Shop<br>(11) | A G | ireat Hairdresser<br>(12)            | Twin City Escapes<br>(13) |
| 1,500 SF              | 900 SF              | 1,200 SF               | 2,400 SF                             |    | 1,200 SF                   |     | 1,200 SF                             | 4,800 SF                  |

<sup>\*</sup>Site plan is a representation of the property with the number of units, parking spots and relative size of both. It does not show the absolute exact size of the units relative to the other spaces or the exact number of parking spots.