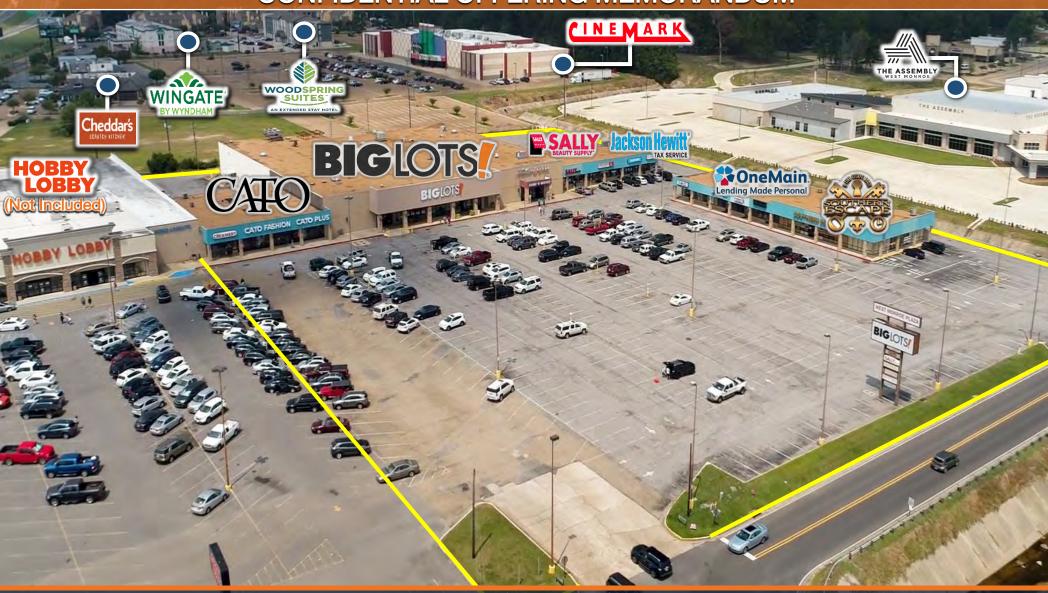

# **INVESTMENT HIGHLIGHTS**

West Monroe Plaza | 68,803 Square Feet | Monroe MSA

Shadow Anchored by Hobby Lobby | Anchored by Big Lots

Anchored by Big Lots for Over Twenty Years | Renewed in 2017 with 21% Rent Increase

Situated Near a Main Retail Corridor Which Sees Over 32,500 VPD

Located Just Off I-20 with Over 77,500 VPD

Located Next to The Assembly, Cinemark Theater and Multiple Hotels

Across the Street from Walmart Supercenter and Glenwood Regional Medical Center

Over 82,000 Residents and 100,000 Employees within Five-Miles

| The Creamery<br>(1)   | Cato #700<br>(2)    | Big Lots #01134<br>(3) | Hibachi Super Supreme Buffett<br>(4) |    | Sally Beauty #00809<br>(5) |     | Sportsman's Paradise Consignment (6) |                           |
|-----------------------|---------------------|------------------------|--------------------------------------|----|----------------------------|-----|--------------------------------------|---------------------------|
| 2,000 SF              | 6,000 SF            | 30,280 SF              | 11,936 SF                            |    | 2,400 SF                   |     | 2,987 SF                             |                           |
| Jackson Hewitt<br>(7) | Pretty Nails<br>(8) | U.S. Agencies<br>(9)   | OneMain Financial #18-0<br>(10)      | Ch | nerrie's Cake Shop<br>(11) | A G | ireat Hairdresser<br>(12)            | Twin City Escapes<br>(13) |
| 1,500 SF              | 900 SF              | 1,200 SF               | 2,400 SF                             |    | 1,200 SF                   |     | 1,200 SF                             | 4,800 SF                  |

<sup>\*</sup>Site plan is a representation of the property with the number of units, parking spots and relative size of both. It does not show the absolute exact size of the units relative to the other spaces or the exact number of parking spots.