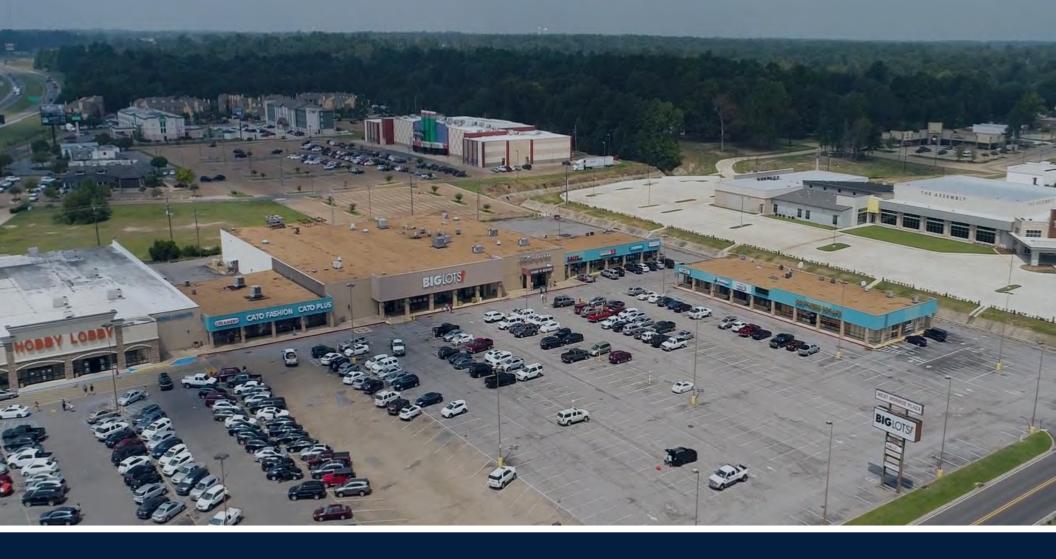

# **INVESTMENT HIGHLIGHTS**

West Monroe Plaza | 68,803 Square Feet | Monroe MSA

Shadow Anchored by Hobby Lobby | Anchored by Big Lots

Anchored by Big Lots for Over Twenty Years | Renewed in 2017 with 21% Rent Increase

# SITE DESCRIPTION

| Built                     | 1987           |
|---------------------------|----------------|
| Gross Leasable Area (GLA) | 68,803 SF      |
| Current Occupancy         | 100.00%        |
| Lot Size                  | +/- 7.12 Acres |
| Ownership                 | Fee Simple     |

# WEST MONROE PLAZA 112 Blanchard Street, West Monroe, LA 71291

| List Price                | \$5,630,000    |
|---------------------------|----------------|
| CAP Rate                  | 8.88%          |
| Price/SF                  | \$82           |
| Net Operating Income      | \$500,026      |
| Gross Leasable Area (GLA) | 68,803 SF      |
| Built                     | 1987           |
| Lot Size                  | +/- 7.12 Acres |