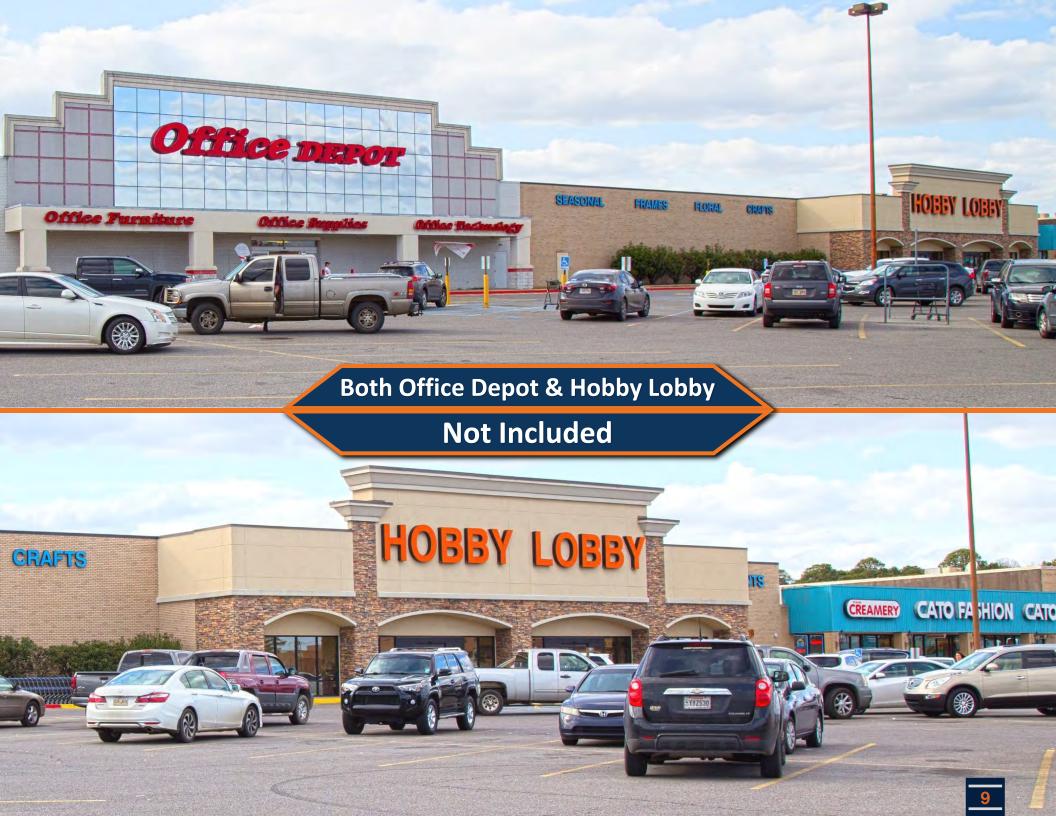

Over 82,000 Residents and 100,000 Employees within Five-Miles

| The Creamery<br>(1)   | Cato #700<br>(2)    | Big Lots #01134<br>(3) | Hibachi Super Supreme Buffett<br>(4) |    | Sally Beauty #00809<br>(5) |     | Sportsman's Paradise Consignment (6) |                           |
|-----------------------|---------------------|------------------------|--------------------------------------|----|----------------------------|-----|--------------------------------------|---------------------------|
| 2,000 SF              | 6,000 SF            | 30,280 SF              | 11,936 SF                            |    | 2,400 SF                   |     | 2,987 SF                             |                           |
| Jackson Hewitt<br>(7) | Pretty Nails<br>(8) | U.S. Agencies<br>(9)   | OneMain Financial #18-0<br>(10)      | Ch | nerrie's Cake Shop<br>(11) | A G | ireat Hairdresser<br>(12)            | Twin City Escapes<br>(13) |
| 1,500 SF              | 900 SF              | 1,200 SF               | 2,400 SF                             |    | 1,200 SF                   |     | 1,200 SF                             | 4,800 SF                  |

<sup>\*</sup>Site plan is a representation of the property with the number of units, parking spots and relative size of both. It does not show the absolute exact size of the units relative to the other spaces or the exact number of parking spots.