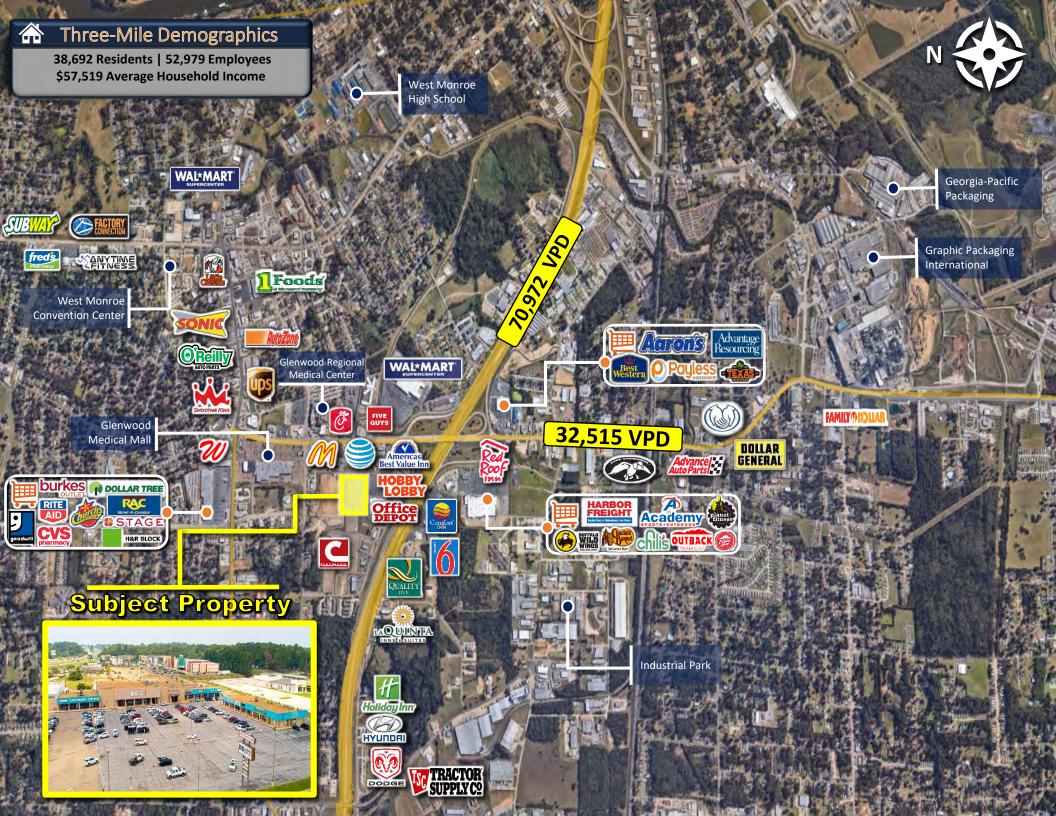

# **INVESTMENT HIGHLIGHTS**

West Monroe Plaza | 68,803 Square Feet | Monroe MSA

Shadow Anchored by Hobby Lobby | Anchored by Big Lots

Anchored by Big Lots for Over Twenty Years | Renewed in 2017 with 21% Rent Increase

Situated Near a Main Retail Corridor Which Sees Over 32,500 VPD

Located Just Off I-20 with Over 77,500 VPD

Located Next to The Assembly, Cinemark Theater and Multiple Hotels

Across the Street from Walmart Supercenter and Glenwood Regional Medical Center

Over 82,000 Residents and 100,000 Employees within Five-Miles

| The Creamery<br>(1)   | Cato #700<br>(2)    | Big Lots #01134<br>(3) | Hibachi Super Supreme Buffett<br>(4) |    | Sally Beauty #00809<br>(5) |     | Sportsman's Paradise Consignment (6) |                           |
|-----------------------|---------------------|------------------------|--------------------------------------|----|----------------------------|-----|--------------------------------------|---------------------------|
| 2,000 SF              | 6,000 SF            | 30,280 SF              | 11,936 SF                            |    | 2,400 SF                   |     | 2,987 SF                             |                           |
| Jackson Hewitt<br>(7) | Pretty Nails<br>(8) | U.S. Agencies<br>(9)   | OneMain Financial #18-0<br>(10)      | Ch | nerrie's Cake Shop<br>(11) | A G | ireat Hairdresser<br>(12)            | Twin City Escapes<br>(13) |
| 1,500 SF              | 900 SF              | 1,200 SF               | 2,400 SF                             |    | 1,200 SF                   |     | 1,200 SF                             | 4,800 SF                  |

# **DEMOGRAPHICS**

|                          | 1-Mile   | 3-Miles  | 5-Miles  |
|--------------------------|----------|----------|----------|
| 2017 Estimate Population | 4,576    | 38,692   | 81,274   |
| 2017 Estimate Households | 2,188    | 17,042   | 33,455   |
| Daytime Populations      | 8,841    | 52,979   | 100,307  |
| Average Household Income | \$58,526 | \$57,519 | \$62,324 |