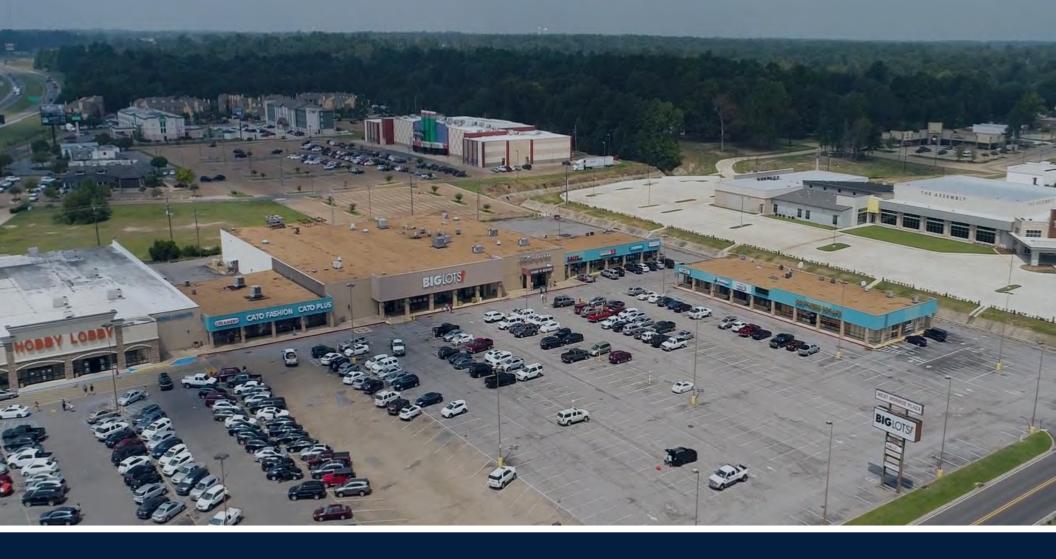

# **INVESTMENT HIGHLIGHTS**

West Monroe Plaza | 68,803 Square Feet | Monroe MSA

Shadow Anchored by Hobby Lobby | Anchored by Big Lots

Anchored by Big Lots for Over Twenty Years | Renewed in 2017 with 21% Rent Increase

Situated Near a Main Retail Corridor Which Sees Over 32,500 VPD

Located Just Off I-20 with Over 77,500 VPD

Located Next to The Assembly, Cinemark Theater and Multiple Hotels

Across the Street from Walmart Supercenter and Glenwood Regional Medical Center

Over 82,000 Residents and 100,000 Employees within Five-Miles

| The Creamery<br>(1)   | Cato #700<br>(2)    | Big Lots #01134<br>(3) | Hibachi Super Supreme Buffett<br>(4) |    | Sally Beauty #00809<br>(5) |     | Sportsman's Paradise Consignment (6) |                           |
|-----------------------|---------------------|------------------------|--------------------------------------|----|----------------------------|-----|--------------------------------------|---------------------------|
| 2,000 SF              | 6,000 SF            | 30,280 SF              | 11,936 SF                            |    | 2,400 SF                   |     | 2,987 SF                             |                           |
| Jackson Hewitt<br>(7) | Pretty Nails<br>(8) | U.S. Agencies<br>(9)   | OneMain Financial #18-0<br>(10)      | Ch | nerrie's Cake Shop<br>(11) | A G | ireat Hairdresser<br>(12)            | Twin City Escapes<br>(13) |
| 1,500 SF              | 900 SF              | 1,200 SF               | 2,400 SF                             |    | 1,200 SF                   |     | 1,200 SF                             | 4,800 SF                  |