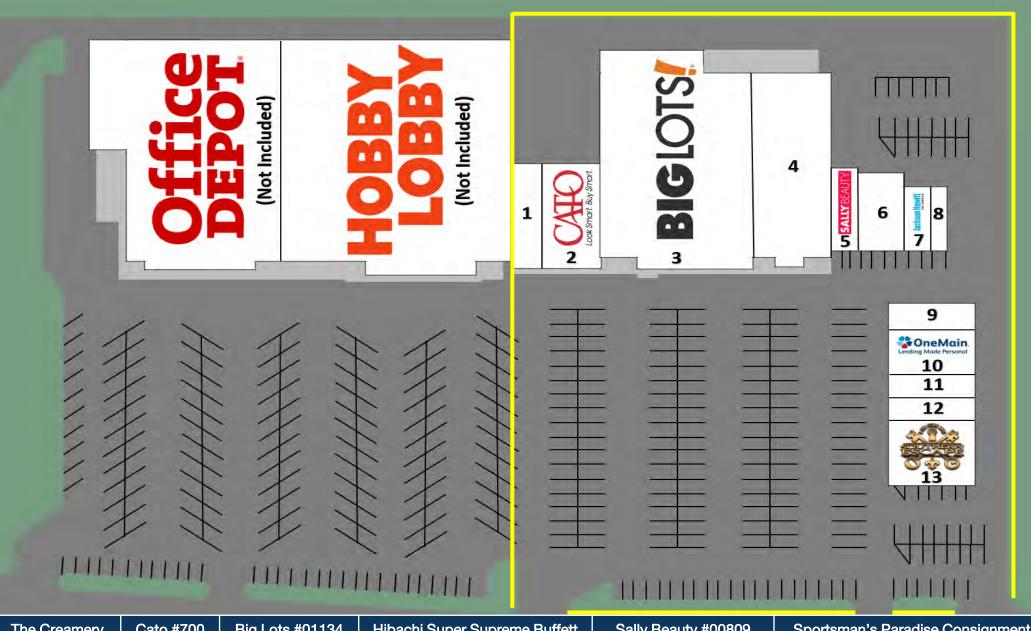

Over 82,000 Residents and 100,000 Employees within Five-Miles

| The Creamery<br>(1)   | Cato #700<br>(2)    | Big Lots #01134<br>(3) | Hibachi Super Supreme Buffett<br>(4) |    | Sally Beauty #00809<br>(5) |     | Sportsman's Paradise Consignment (6) |                           |
|-----------------------|---------------------|------------------------|--------------------------------------|----|----------------------------|-----|--------------------------------------|---------------------------|
| 2,000 SF              | 6,000 SF            | 30,280 SF              | 11,936 SF                            |    | 2,400 SF                   |     | 2,987 SF                             |                           |
| Jackson Hewitt<br>(7) | Pretty Nails<br>(8) | U.S. Agencies<br>(9)   | OneMain Financial #18-0<br>(10)      | Ch | nerrie's Cake Shop<br>(11) | A G | ireat Hairdresser<br>(12)            | Twin City Escapes<br>(13) |
| 1,500 SF              | 900 SF              | 1,200 SF               | 2,400 SF                             |    | 1,200 SF                   |     | 1,200 SF                             | 4,800 SF                  |

<sup>\*</sup>Site plan is a representation of the property with the number of units, parking spots and relative size of both. It does not show the absolute exact size of the units relative to the other spaces or the exact number of parking spots.