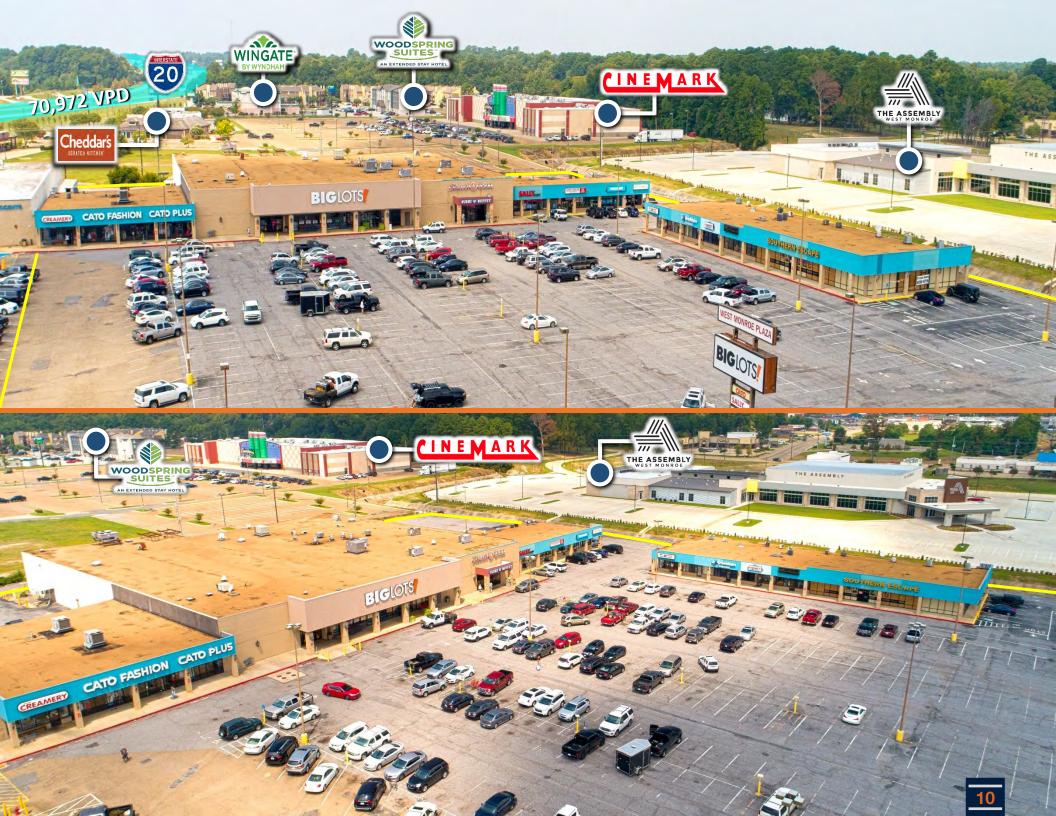

# **INVESTMENT HIGHLIGHTS**

West Monroe Plaza | 68,803 Square Feet | Monroe MSA

Shadow Anchored by Hobby Lobby | Anchored by Big Lots

Anchored by Big Lots for Over Twenty Years | Renewed in 2017 with 21% Rent Increase

Situated Near a Main Retail Corridor Which Sees Over 32,500 VPD

Located Just Off I-20 with Over 77,500 VPD

Located Next to The Assembly, Cinemark Theater and Multiple Hotels

Across the Street from Walmart Supercenter and Glenwood Regional Medical Center

Over 82,000 Residents and 100,000 Employees within Five-Miles

| The Creamery<br>(1)   | Cato #700<br>(2)    | Big Lots #01134<br>(3) | Hibachi Super Supreme Buffett<br>(4) |    | Sally Beauty #00809<br>(5) |     | Sportsman's Paradise Consignment (6) |                           |
|-----------------------|---------------------|------------------------|--------------------------------------|----|----------------------------|-----|--------------------------------------|---------------------------|
| 2,000 SF              | 6,000 SF            | 30,280 SF              | 11,936 SF                            |    | 2,400 SF                   |     | 2,987 SF                             |                           |
| Jackson Hewitt<br>(7) | Pretty Nails<br>(8) | U.S. Agencies<br>(9)   | OneMain Financial #18-0<br>(10)      | Ch | nerrie's Cake Shop<br>(11) | A G | ireat Hairdresser<br>(12)            | Twin City Escapes<br>(13) |
| 1,500 SF              | 900 SF              | 1,200 SF               | 2,400 SF                             |    | 1,200 SF                   |     | 1,200 SF                             | 4,800 SF                  |