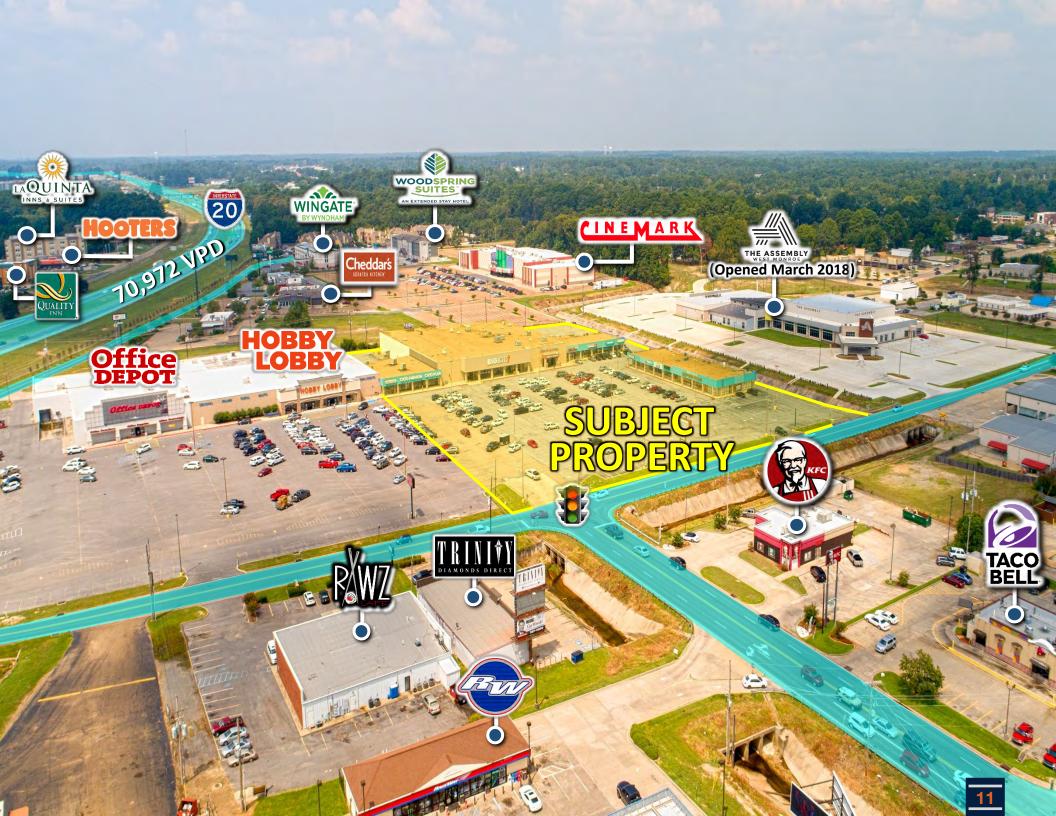

# **INVESTMENT HIGHLIGHTS**

West Monroe Plaza | 68,803 Square Feet | Monroe MSA

Shadow Anchored by Hobby Lobby | Anchored by Big Lots

Anchored by Big Lots for Over Twenty Years | Renewed in 2017 with 21% Rent Increase

Situated Near a Main Retail Corridor Which Sees Over 32,500 VPD

Located Just Off I-20 with Over 77,500 VPD

Located Next to The Assembly, Cinemark Theater and Multiple Hotels

Across the Street from Walmart Supercenter and Glenwood Regional Medical Center

Over 82,000 Residents and 100,000 Employees within Five-Miles

| The Creamery<br>(1)   | Cato #700<br>(2)    | Big Lots #01134<br>(3) | Hibachi Super Supreme Buffett<br>(4) |    | Sally Beauty #00809<br>(5) |     | Sportsman's Paradise Consignment (6) |                           |
|-----------------------|---------------------|------------------------|--------------------------------------|----|----------------------------|-----|--------------------------------------|---------------------------|
| 2,000 SF              | 6,000 SF            | 30,280 SF              | 11,936 SF                            |    | 2,400 SF                   |     | 2,987 SF                             |                           |
| Jackson Hewitt<br>(7) | Pretty Nails<br>(8) | U.S. Agencies<br>(9)   | OneMain Financial #18-0<br>(10)      | Ch | nerrie's Cake Shop<br>(11) | A G | ireat Hairdresser<br>(12)            | Twin City Escapes<br>(13) |
| 1,500 SF              | 900 SF              | 1,200 SF               | 2,400 SF                             |    | 1,200 SF                   |     | 1,200 SF                             | 4,800 SF                  |