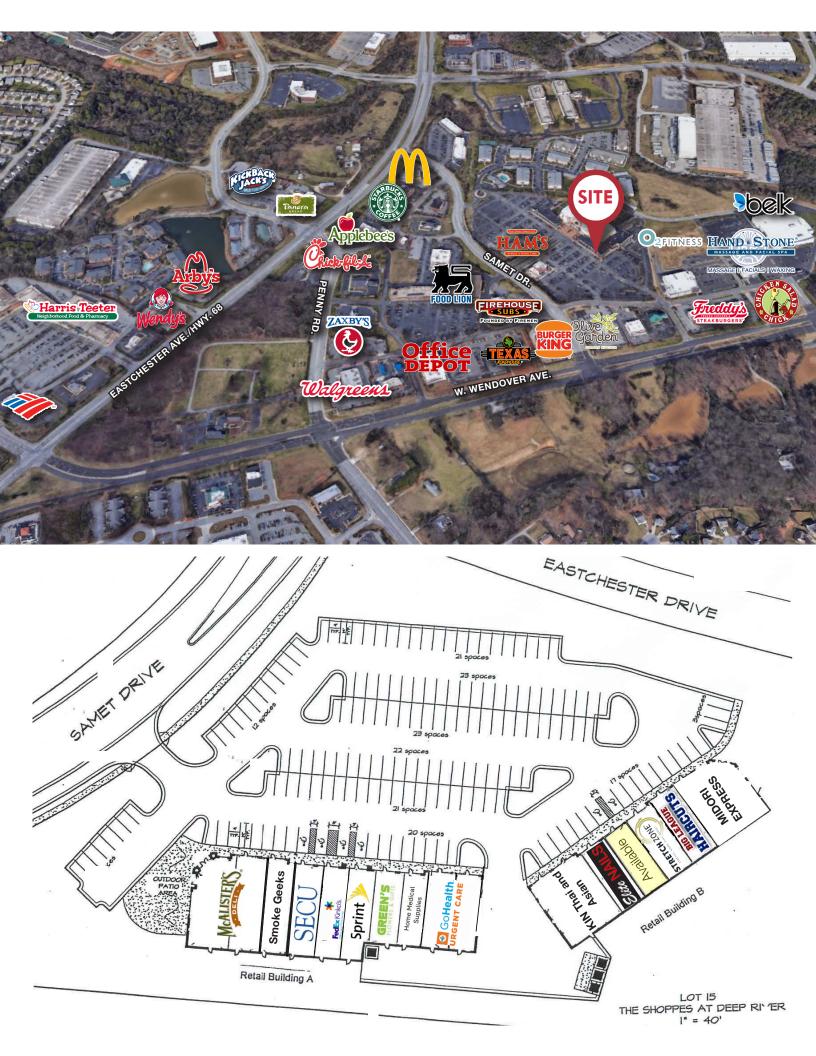

### **Property Features**

- Space 129 1,263 SF
- Excellent visibility and access from Highway 68
- Major office/industrial complexes located within one mile with 12,000± Employed
- Serves heavily traveled Highway 68 corridor, neighboring industrial/office park & surrounding communities
- Traffic Count (2021): 37,000 VPD (Wendover Ave. and Eastchester Ave.)
- 2020 Demographics

#### **Tenants Include:**

| FedEx Kinko's  | McAlister's Deli         |         |
|----------------|--------------------------|---------|
| Sprint         | KIN Thai                 |         |
| Midori Express | Elite Spa Nails          |         |
| Greens Flowers | Go Health Urgent Care    |         |
|                | For more information, co | ontact: |